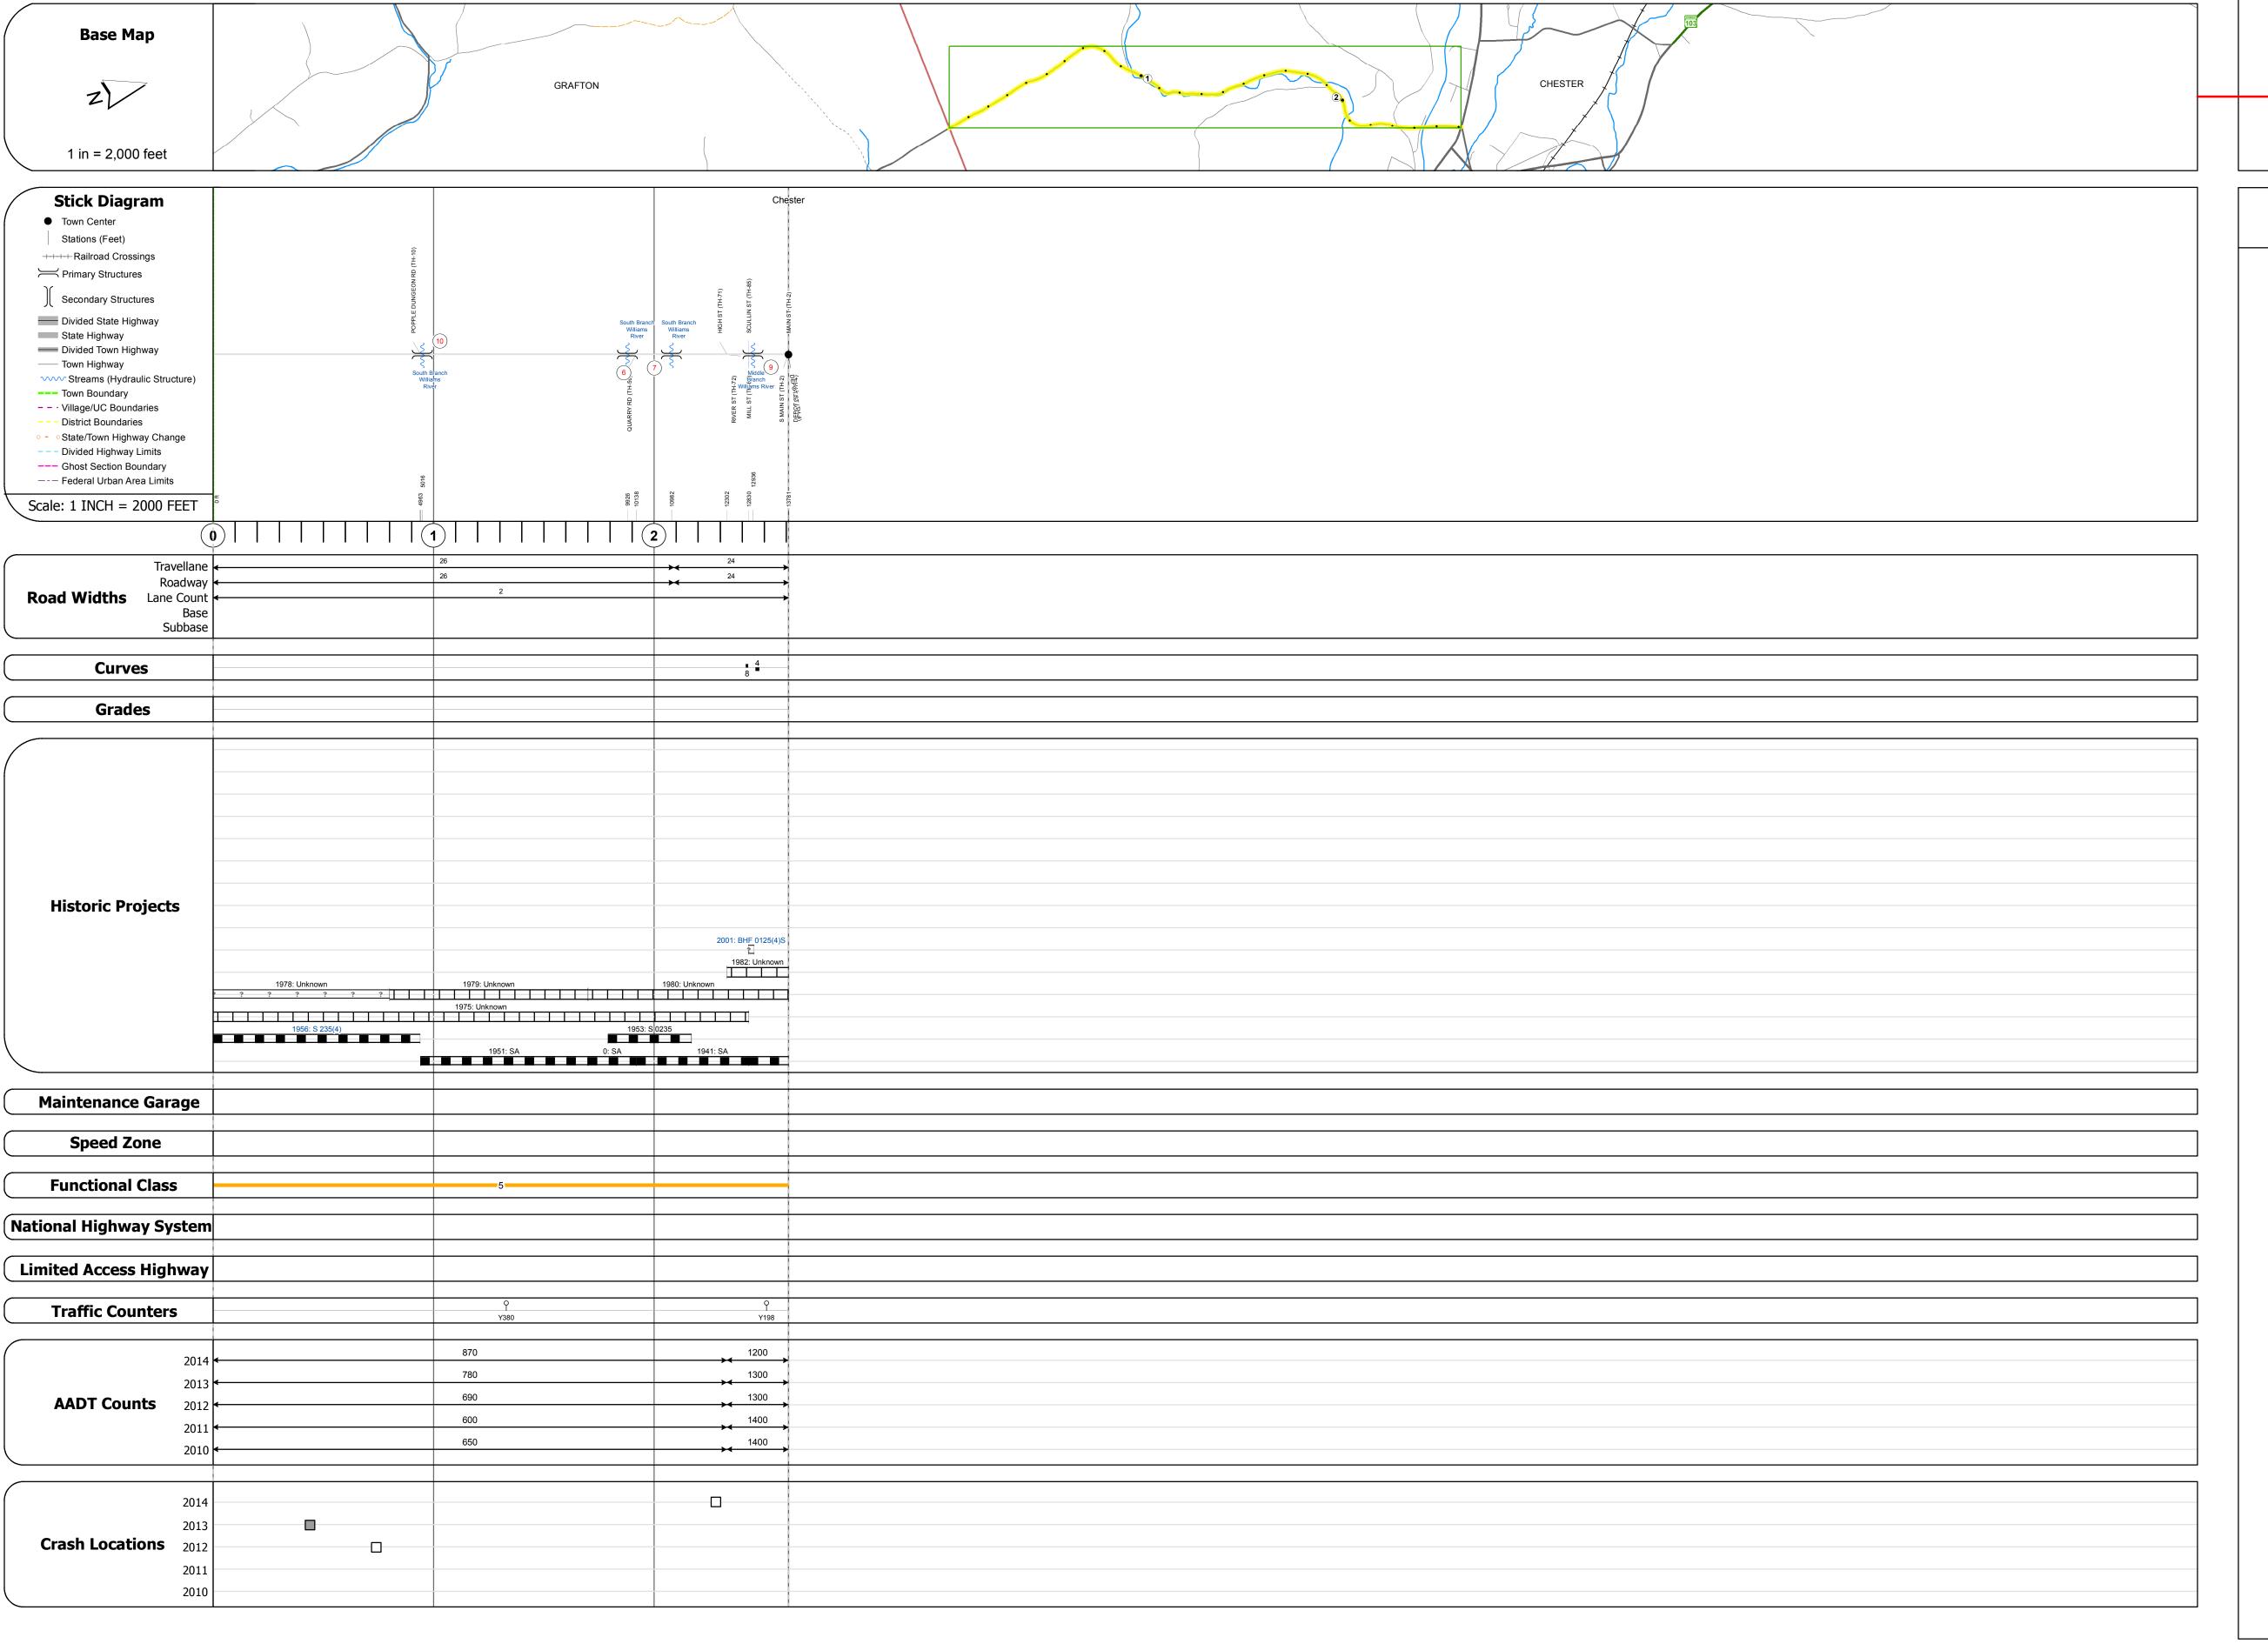

## **Route Log and Progress Chart**

**DRAFT** Please Note: Errors and Omissions May Exist. Contact the VTrans Mapping Section with questions or concerns.

**DISTRICT TOWN ROUTE CHESTER** Maj-0125

Bridge 10: Stringer/multi-beam or girder - 1947 Structure No. 200125001014072

| Length: 69'  Nidth: 23.7'  Facility Carried: TR 03 FAS 125  Bridge Type: ROLLED BEAM  Features Intersected: S. BR. WILLIAMS RIVER  Surface: Bituminous  Maintenance/Ownership: Town                                                                         |  |
|-------------------------------------------------------------------------------------------------------------------------------------------------------------------------------------------------------------------------------------------------------------|--|
| Bridge 6: Stringer/multi-beam or girder - 1950 Structure No. 200125000614072 Length: 59' Width: 24.2' Facility Carried: TR 03 FAS 125 Bridge Type: ROLLED BEAM Features Intersected: S. BR. WILLIAMS RIVER Surface: Bituminous Maintenance/Ownership: Town  |  |
| Bridge 7: Stringer/multi-beam or girder - 1949 Structure No. 200125000714072 Length: 74' Width: 24.0' Facility Carried: TR 03 FAS 125 Bridge Type: ROLLED BEAM Features Intersected: S. BR. WILLIAMS RIVER Surface: Bituminous Maintenance/Ownership: Town  |  |
| Bridge 9: Stringer/multi-beam or girder - 1940 Structure No. 200125000914072 Length: 99' Width: 21.0' Facility Carried: TR 03 FAS 125 Bridge Type: ROLLED BEAM Features Intersected: MID. BR WILLIAMS RIVER Surface: Bituminous Maintenance/Ownership: Town |  |
|                                                                                                                                                                                                                                                             |  |
|                                                                                                                                                                                                                                                             |  |
|                                                                                                                                                                                                                                                             |  |
|                                                                                                                                                                                                                                                             |  |
|                                                                                                                                                                                                                                                             |  |

STRUCTURE DESCRIPTIONS

0125 5 - Major Collector

Mileage by Functional Class By Sheet Page Total Mileage: 2.610 mi

Mileage by Town By Sheet CHESTER - S01251407 2.61 of 2.61 Page Total Mileage: 2.61 mi

**TOWN DISTRICT CHESTER** 

**ROUTE** Date: 11/10/16 Maj-0125 ETE mileage: TWN mileage: 18.61 to 21.22 0.0 to 2.61

1 of 1