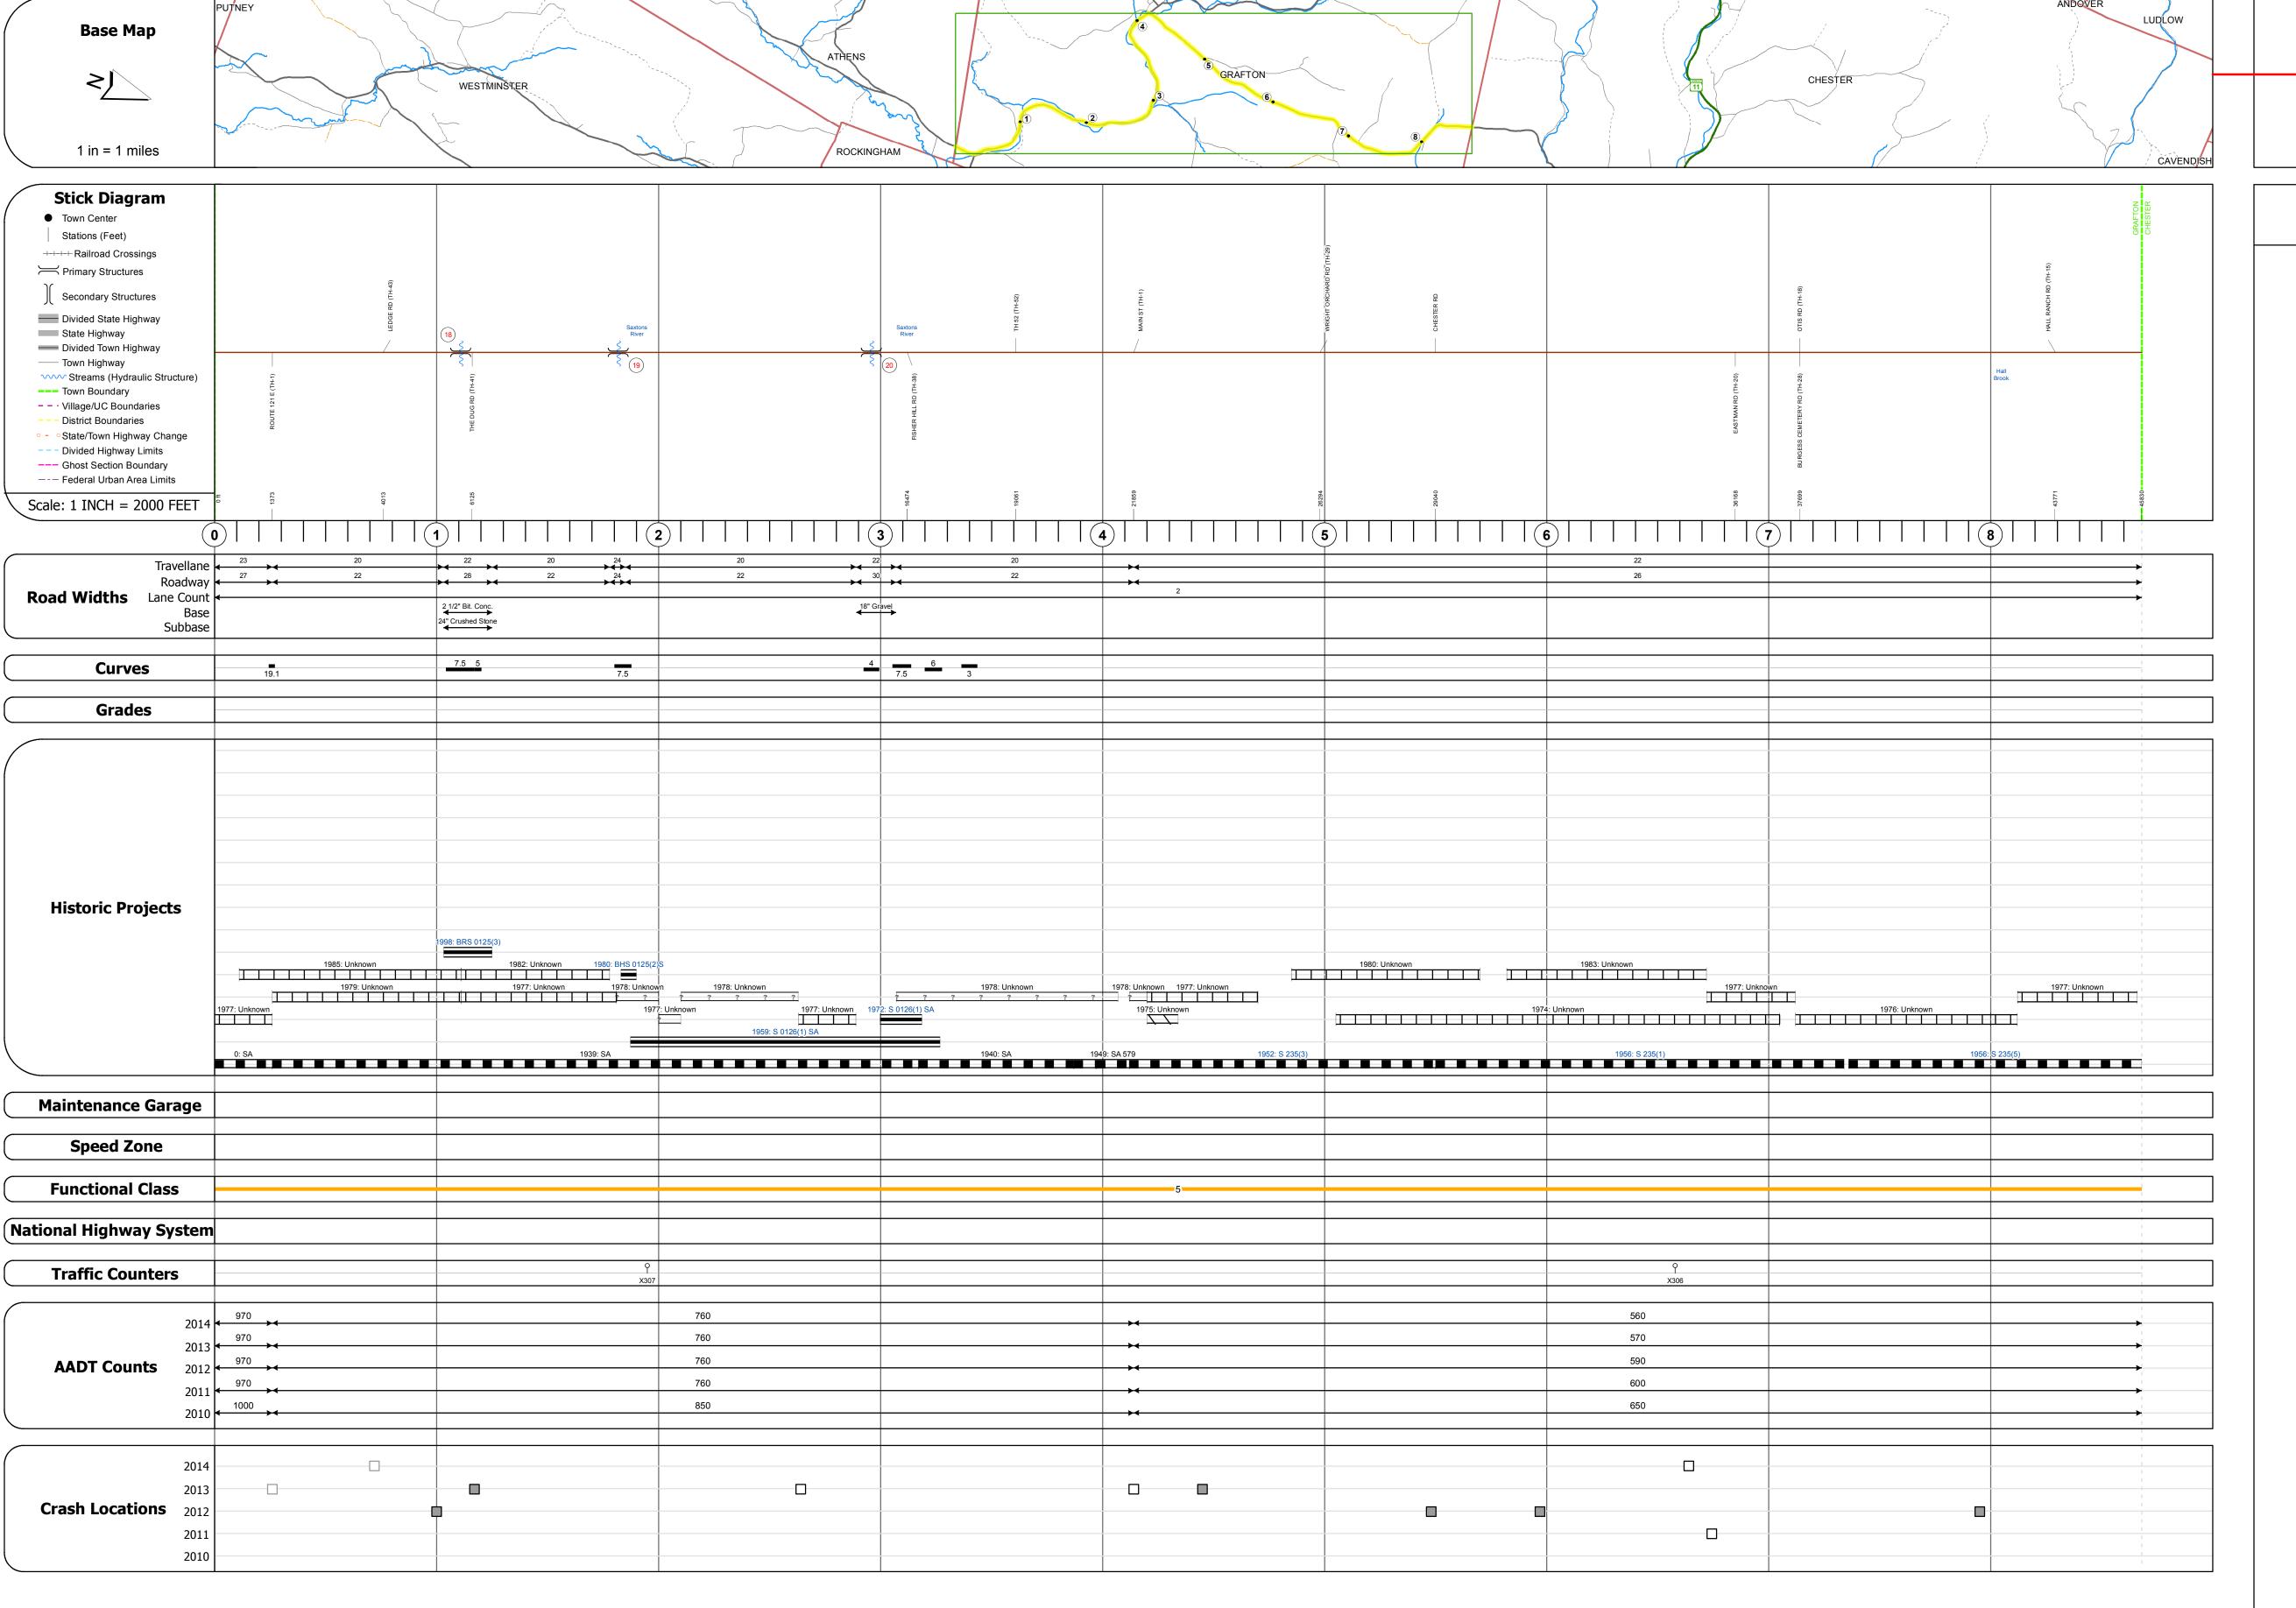

## **Route Log and Progress Chart**

**DISTRICT DRAFT** Please Note: Errors and Omissions May Exist. **GRAFTON** Contact the VTrans Mapping Section with questions or concerns.

**TOWN ROUTE** Maj-0125

**Maj-0125** 

| STRUCTURE                                                                           | DESCRIPTIONS |
|-------------------------------------------------------------------------------------|--------------|
| Bridge 18:<br>Stringer/multi-beam or girder - 1997<br>Structure No. 200125001813062 |              |
| Length: 125'<br>Width: 26.8'                                                        |              |

Bridge <mark>19</mark>: Stringer/multi-beam or girder - 1939 Structure No. 200125001913062 Length: 166' Width: 24.2' Facility Carried: TR 01 FAS 125 Bridge Type: 2 SPN ROLLED BM Features Intersected: SAXTONS RIVER Surface: Bituminous Maintenance/Ownership: Town

Bridge Type: WELDED CURVED GIRDER

Features Intersected: SAXTONS RIVER

Facility Carried: TR 01 FAS 125

Maintenance/Ownership: Town

Surface: Bituminous

Bridge <mark>20</mark>: Stringer/multi-beam or girder - 1937 Structure No. 200125002013062 Length: 191' Width: 30.0' Facility Carried: TR 01 FAS 125 Bridge Type: 3 SPAN ROLLED BEAM Features Intersected: SAXTONS RIVER Surface: Bituminous Maintenance/Ownership: Town

| Historic Projects                                                                                    | Functional Class                                                                                                                                                                                                                                                                                                                                                                                                                                                                                                                                                                                                                                                                                                                                                                                                                                                                                                                                                                                                                                                                                                                                                                                                                                                                                                                                                                                                                                                                                                                                                                                                                                                                                                                                                                                                                                                                                                                                                                                                                                                                                                             | Curves     | Road Widths      | AADT            | Mileage by Functional Class By Sheet | Mileage by Town By Sheet  |                             |          |         |                             |               |
|------------------------------------------------------------------------------------------------------|------------------------------------------------------------------------------------------------------------------------------------------------------------------------------------------------------------------------------------------------------------------------------------------------------------------------------------------------------------------------------------------------------------------------------------------------------------------------------------------------------------------------------------------------------------------------------------------------------------------------------------------------------------------------------------------------------------------------------------------------------------------------------------------------------------------------------------------------------------------------------------------------------------------------------------------------------------------------------------------------------------------------------------------------------------------------------------------------------------------------------------------------------------------------------------------------------------------------------------------------------------------------------------------------------------------------------------------------------------------------------------------------------------------------------------------------------------------------------------------------------------------------------------------------------------------------------------------------------------------------------------------------------------------------------------------------------------------------------------------------------------------------------------------------------------------------------------------------------------------------------------------------------------------------------------------------------------------------------------------------------------------------------------------------------------------------------------------------------------------------------|------------|------------------|-----------------|--------------------------------------|---------------------------|-----------------------------|----------|---------|-----------------------------|---------------|
| Unknown Bituminous Concrete Surface Treated                                                          | 1 - Interstate 3 - Principal 5 - Major System Arterial Collector                                                                                                                                                                                                                                                                                                                                                                                                                                                                                                                                                                                                                                                                                                                                                                                                                                                                                                                                                                                                                                                                                                                                                                                                                                                                                                                                                                                                                                                                                                                                                                                                                                                                                                                                                                                                                                                                                                                                                                                                                                                             | Left       | <b>←</b> (ft)    | (count)         | 0125 5 - Major Collector             | 8.680 GRAFTON - S01251306 | 8.68 of 8.68                | DISTRICT | TOWN    | Date: 10/13/16              | ROUTE         |
| Retreatment Bituminous Macadam Plant Mix                                                             | 2 - Other 4 - Minor 6 - Minor                                                                                                                                                                                                                                                                                                                                                                                                                                                                                                                                                                                                                                                                                                                                                                                                                                                                                                                                                                                                                                                                                                                                                                                                                                                                                                                                                                                                                                                                                                                                                                                                                                                                                                                                                                                                                                                                                                                                                                                                                                                                                                | Right      |                  |                 |                                      |                           |                             |          |         |                             |               |
| Resurface Bituminous Mix  Cold Plane and Bituminous Concrete Bituminous Concrete Bituminous Concrete | Freeways and Arterial Collector Expressways                                                                                                                                                                                                                                                                                                                                                                                                                                                                                                                                                                                                                                                                                                                                                                                                                                                                                                                                                                                                                                                                                                                                                                                                                                                                                                                                                                                                                                                                                                                                                                                                                                                                                                                                                                                                                                                                                                                                                                                                                                                                                  | Grades     | Traffic Counters | Crash Locations |                                      |                           |                             |          |         | 4 -6 4                      | Maj-0125      |
| Skinny Mix Concrete                                                                                  | Speed Zones                                                                                                                                                                                                                                                                                                                                                                                                                                                                                                                                                                                                                                                                                                                                                                                                                                                                                                                                                                                                                                                                                                                                                                                                                                                                                                                                                                                                                                                                                                                                                                                                                                                                                                                                                                                                                                                                                                                                                                                                                                                                                                                  | grade up   | P                |                 |                                      |                           |                             | 2        | GRAFTON | 1 of 1                      | ETE mileage:  |
| Bituminous Seal Gravel                                                                               | SPEED   SPEE | grade down | (counter ID)     |                 |                                      |                           |                             | _        | GRAFION | TWN mileage:<br>0.0 to 8.68 | 9.93 to 18.61 |
| Indicated plans available - http://vtransmap01.aot.state.vt.us/rp/dpr/Dlwebstore/                    | 25 50 55 40 45 50 55 60 65                                                                                                                                                                                                                                                                                                                                                                                                                                                                                                                                                                                                                                                                                                                                                                                                                                                                                                                                                                                                                                                                                                                                                                                                                                                                                                                                                                                                                                                                                                                                                                                                                                                                                                                                                                                                                                                                                                                                                                                                                                                                                                   |            |                  |                 | Total Mile                           | eage: 8.680 mi            | Total Page Mileage: 8.68 mi |          |         | 0.0 to 8.08                 |               |