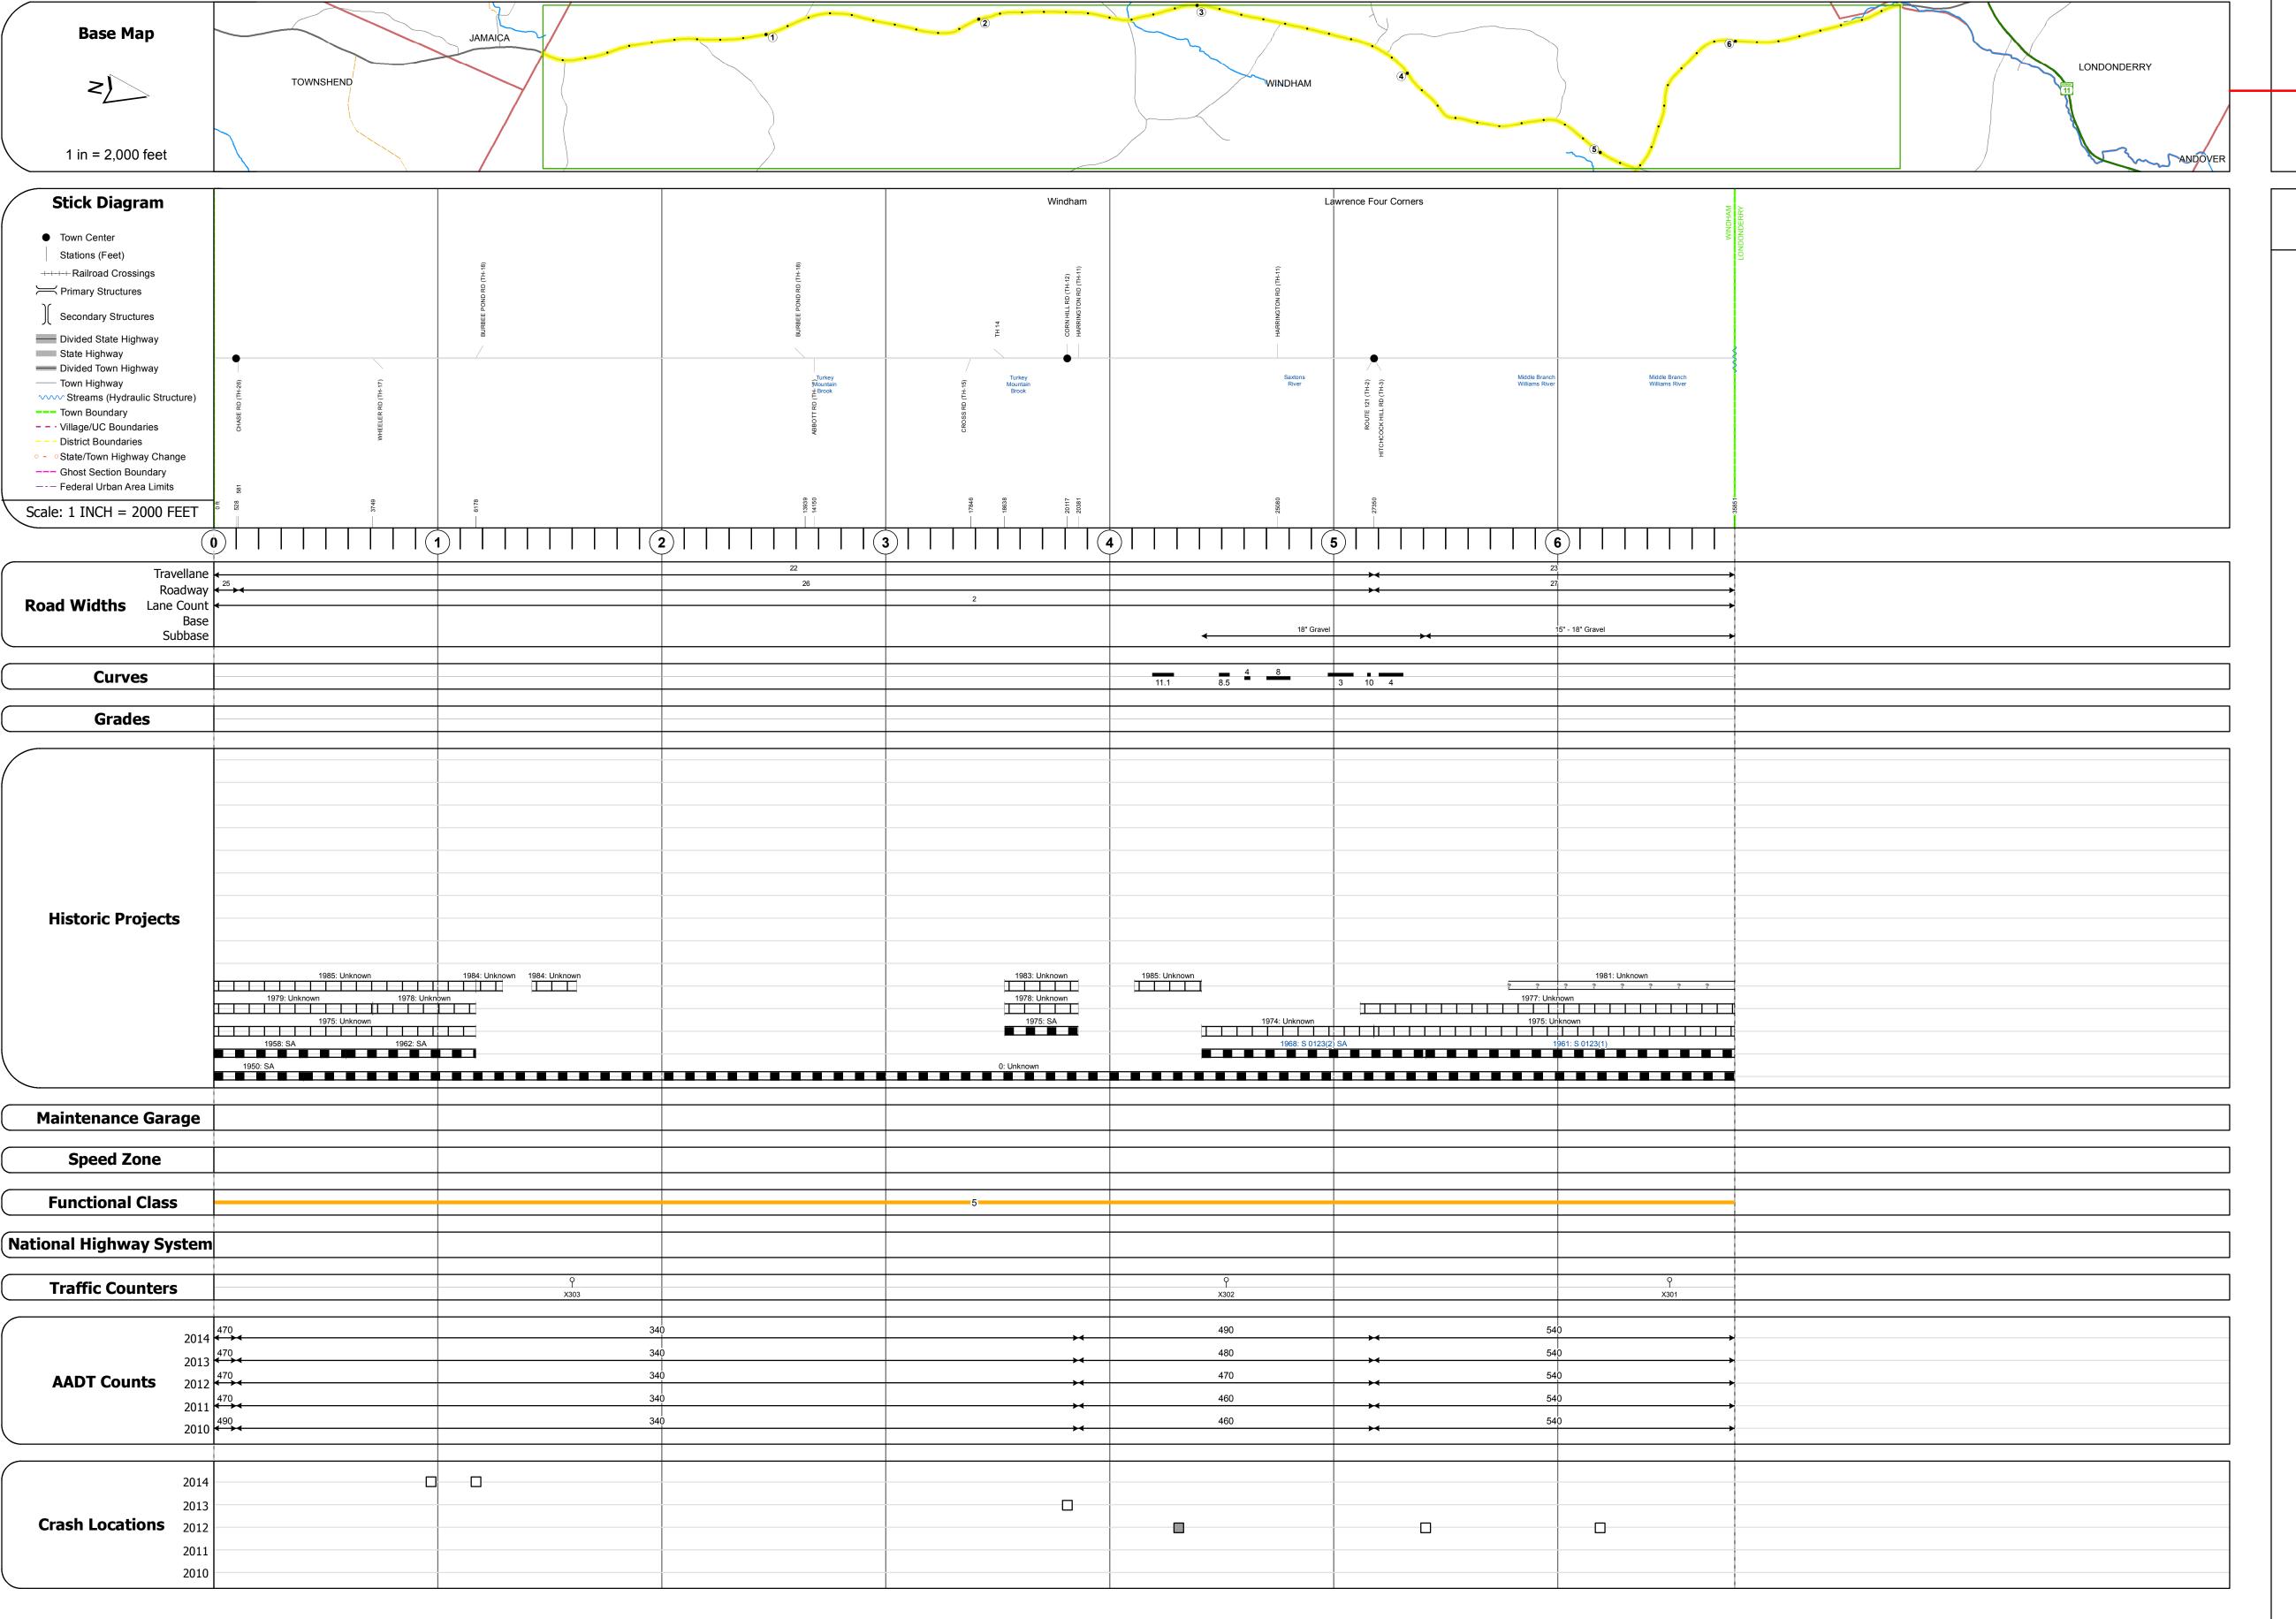

## **Route Log and Progress Chart**

**DRAFT** Please Note: Errors and Omissions May Exist. Contact the VTrans Mapping Section with questions or concerns.

**DISTRICT TOWN ROUTE WINDHAM** Maj-0123

Bridge <mark>10</mark>: Slab - 1961

Length: 25' Width: 30.7'

Surface: Bituminous

Structure No. 200123001013232

Facility Carried: TR 02 FAS 123 Bridge Type: CONCRETE SLAB

Maintenance/Ownership: Town

Features Intersected: MID. BR WILLIAMS RIVER

STRUCTURE DESCRIPTIONS

(count) →

Fatal Property Damage Only

Injury Unknown Crash Type

**Traffic Counters** 

0123 5 - Major Collector

|                                           |                                       |         |          |                             | Million and the Town Buildings                | Charl.                       |                                            |
|-------------------------------------------|---------------------------------------|---------|----------|-----------------------------|-----------------------------------------------|------------------------------|--------------------------------------------|
| ROUTE  Maj-0123  ETE mileage: 3.11 to 9.9 | Date: 11/08/16                        | TOWN    | DISTRICT | 6.79 of 6.79                | Mileage by Town By Sheet  WINDHAM - S01231323 | 6.790                        | eage by Functional Class By Shee Collector |
|                                           | 1 of 1<br>TWN mileage:<br>0.0 to 6.79 | WINDHAM | 2        |                             |                                               |                              |                                            |
|                                           |                                       |         |          | Page Total Mileage: 6.79 mi |                                               | Page Total Mileage: 6.790 mi | Page T                                     |

grade down

1 - Interstate
System
2 - Other
Freeways and
System
3 - Principal
Arterial
5 - Major
Collector
4 - Minor
Arterial
Collector

**Historic Projects** 

Unknown
Retreatment
Resurface
Bituminous Macadam
Resurface
Bituminous Concrete
Cold Plane and
Bituminous Concrete
Concrete
Concrete
Concrete
Concrete
Concrete
Concrete