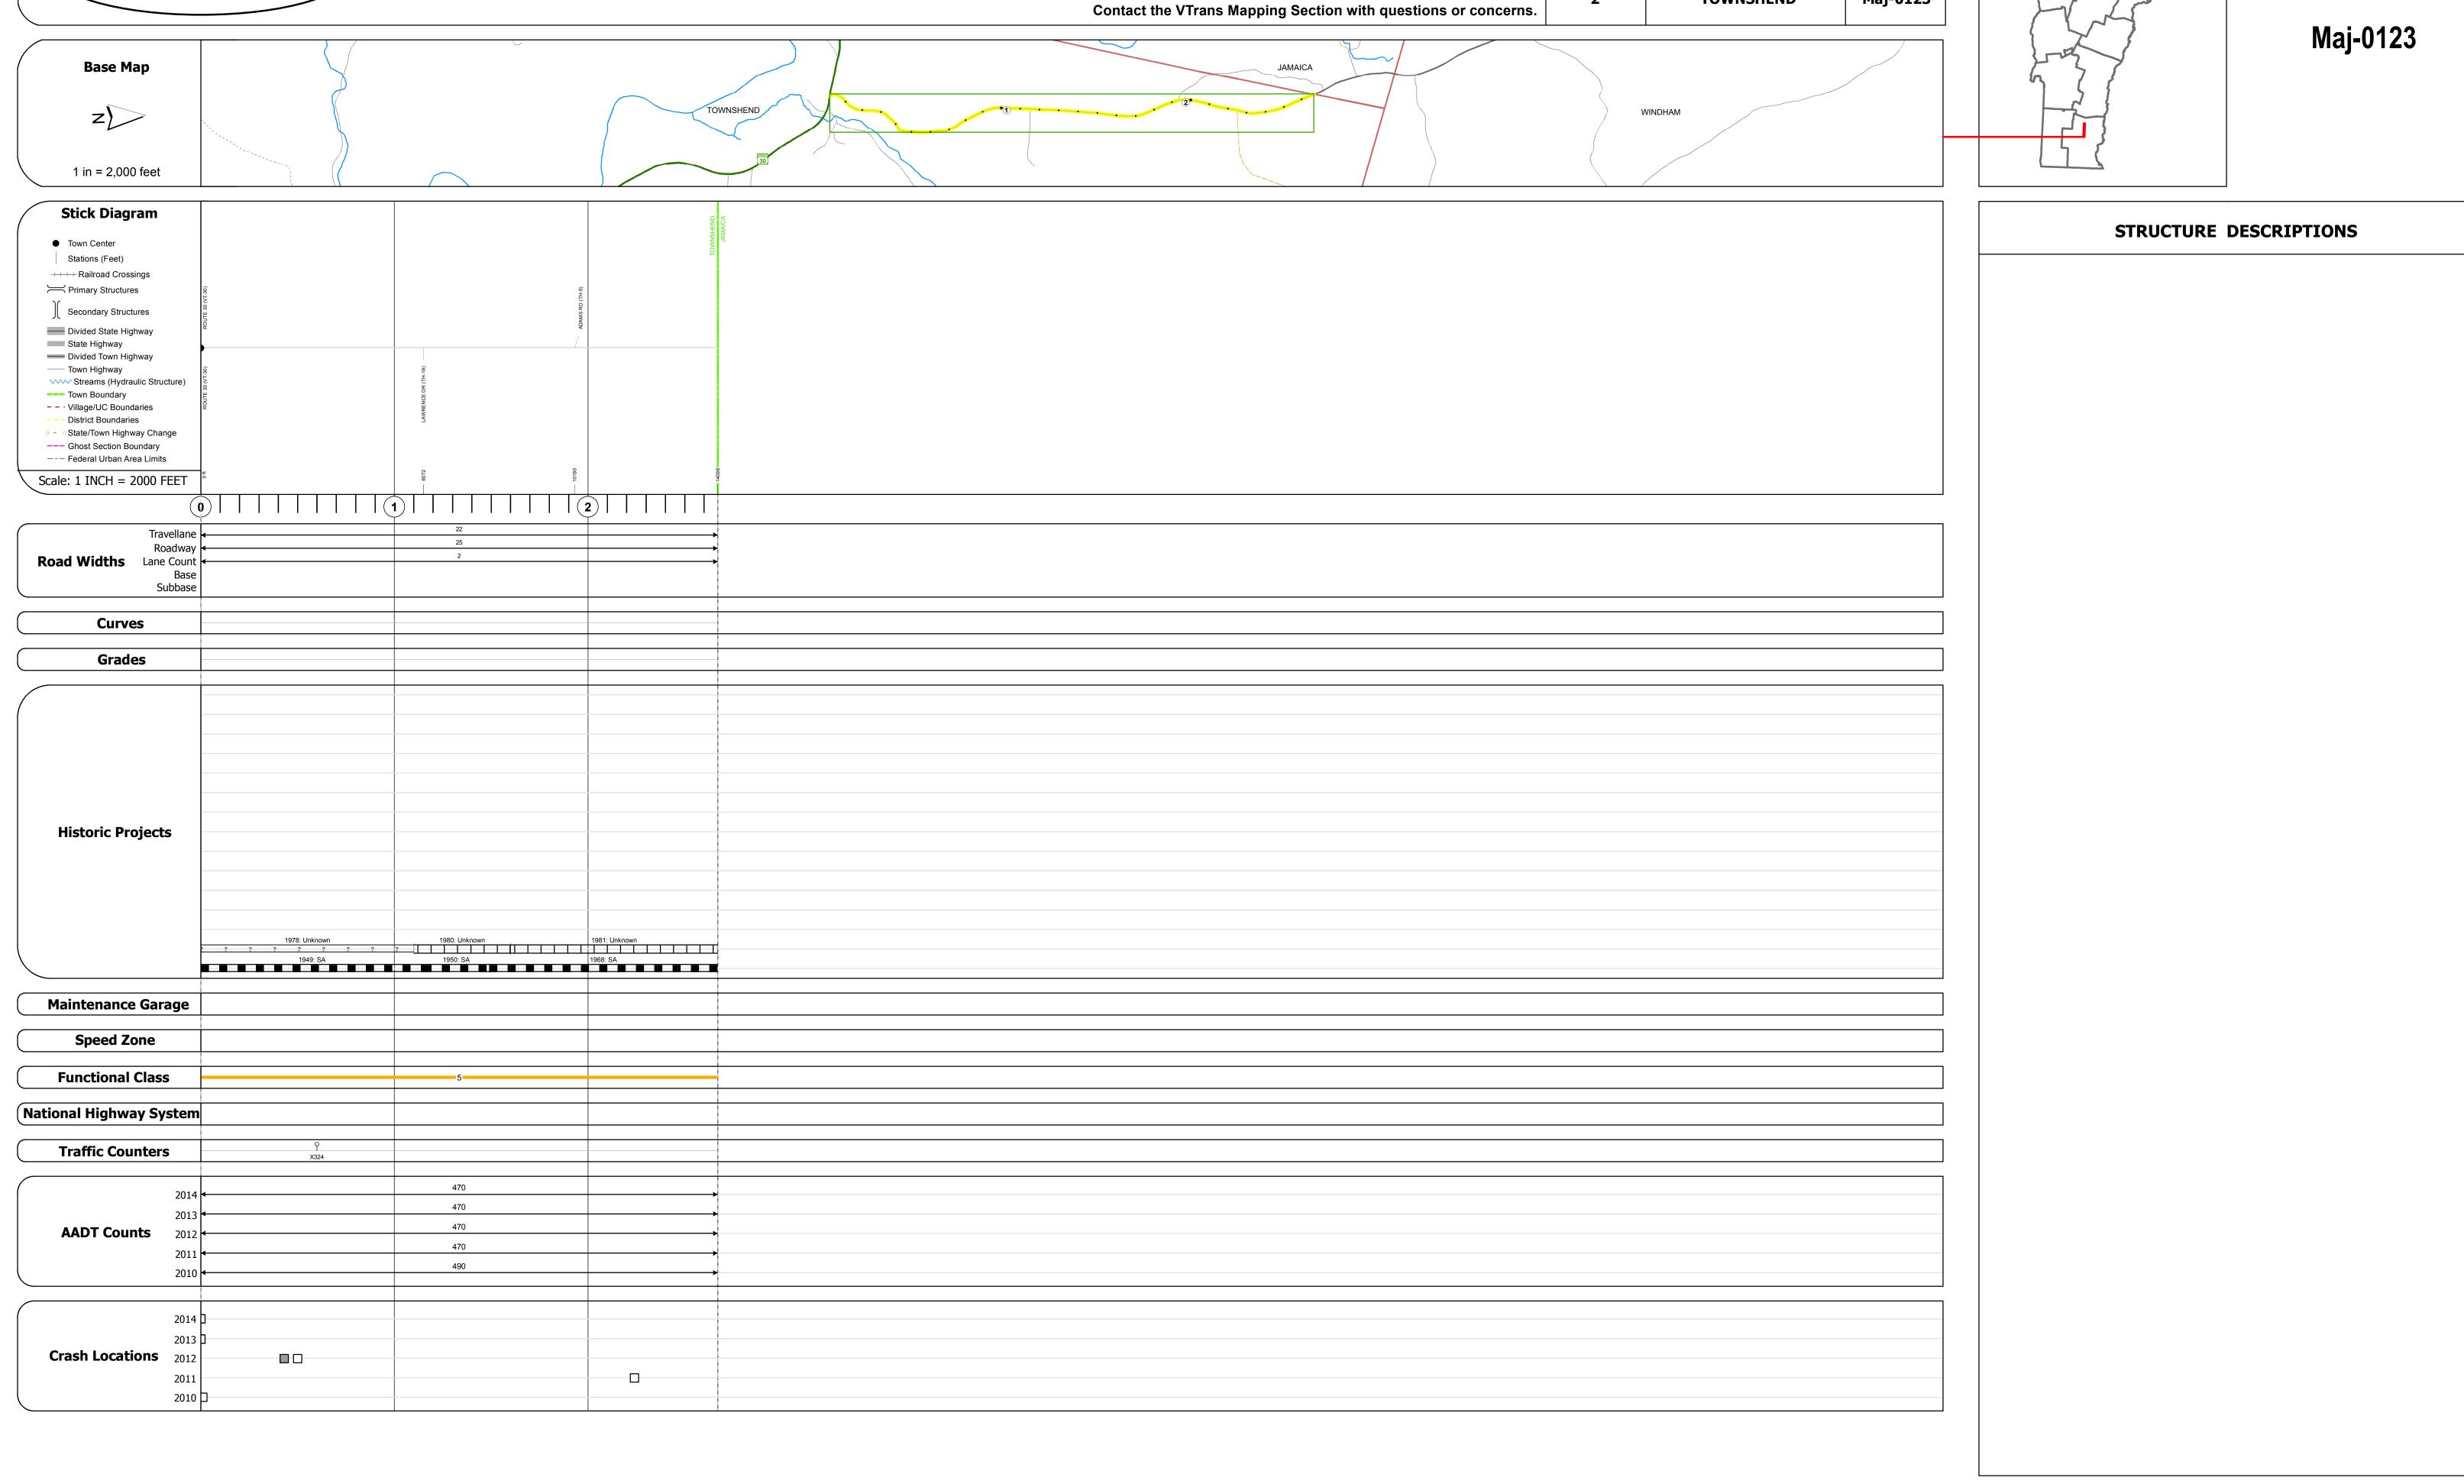

## **Route Log and Progress Chart**

**DISTRICT TOWN DRAFT** Please Note: Errors and Omissions May Exist.

| Historic Projects                                                                 | Functional Class                                                                                                                                                                                                                                                                                                                                                                                                                                                                                                                                                                                                                                                                                                                                                                                                                                                                                                                                                                                                                                                                                                                                                                                                                                                                                                                                                                                                                                                                                                                                                                                                                                                                                                                                                                                                                                                                                                                                                                                                                                                                                                              | Curves               | Road Widths      | AADT                      | Mileage by Functional Class By Sheet | Mile                    | Mileage by Town By Sheet    |          |              |                |              |
|-----------------------------------------------------------------------------------|-------------------------------------------------------------------------------------------------------------------------------------------------------------------------------------------------------------------------------------------------------------------------------------------------------------------------------------------------------------------------------------------------------------------------------------------------------------------------------------------------------------------------------------------------------------------------------------------------------------------------------------------------------------------------------------------------------------------------------------------------------------------------------------------------------------------------------------------------------------------------------------------------------------------------------------------------------------------------------------------------------------------------------------------------------------------------------------------------------------------------------------------------------------------------------------------------------------------------------------------------------------------------------------------------------------------------------------------------------------------------------------------------------------------------------------------------------------------------------------------------------------------------------------------------------------------------------------------------------------------------------------------------------------------------------------------------------------------------------------------------------------------------------------------------------------------------------------------------------------------------------------------------------------------------------------------------------------------------------------------------------------------------------------------------------------------------------------------------------------------------------|----------------------|------------------|---------------------------|--------------------------------------|-------------------------|-----------------------------|----------|--------------|----------------|--------------|
| Unknown Bituminous Concrete Surface Treated                                       | 1 - Interstate 3 - Principal 5 - Major System Arterial Collector                                                                                                                                                                                                                                                                                                                                                                                                                                                                                                                                                                                                                                                                                                                                                                                                                                                                                                                                                                                                                                                                                                                                                                                                                                                                                                                                                                                                                                                                                                                                                                                                                                                                                                                                                                                                                                                                                                                                                                                                                                                              | Left<br>Right        | <b>←</b> (ft)    | (count)                   | 0123 5 - Major Collector             | 2.670 TOWNSHEND - S0123 | 2.67 of 2.67                | DISTRICT | TOWN         | Date: 11/08/16 | ROUTE        |
| Retreatment Bituminous Macadam Gravel                                             | 2 - Other 4 - Minor 6 - Minor                                                                                                                                                                                                                                                                                                                                                                                                                                                                                                                                                                                                                                                                                                                                                                                                                                                                                                                                                                                                                                                                                                                                                                                                                                                                                                                                                                                                                                                                                                                                                                                                                                                                                                                                                                                                                                                                                                                                                                                                                                                                                                 | Right                |                  |                           |                                      |                         |                             | DISTRICT |              |                |              |
| Resurface Cold Plane and Plant Mix                                                | Freeways and Arterial Collector                                                                                                                                                                                                                                                                                                                                                                                                                                                                                                                                                                                                                                                                                                                                                                                                                                                                                                                                                                                                                                                                                                                                                                                                                                                                                                                                                                                                                                                                                                                                                                                                                                                                                                                                                                                                                                                                                                                                                                                                                                                                                               |                      |                  |                           |                                      |                         |                             |          |              |                | Maj-0123     |
| Bituminous Mix Bituminous Concrete Reclaimed Base and                             | Expressways                                                                                                                                                                                                                                                                                                                                                                                                                                                                                                                                                                                                                                                                                                                                                                                                                                                                                                                                                                                                                                                                                                                                                                                                                                                                                                                                                                                                                                                                                                                                                                                                                                                                                                                                                                                                                                                                                                                                                                                                                                                                                                                   | Grades               | Traffic Counters | Crash Locations           |                                      |                         |                             |          |              | 1 of 1         | 1103 0==0    |
| Skinny Mix Concrete — Bituminous Concrete                                         | Speed Zones                                                                                                                                                                                                                                                                                                                                                                                                                                                                                                                                                                                                                                                                                                                                                                                                                                                                                                                                                                                                                                                                                                                                                                                                                                                                                                                                                                                                                                                                                                                                                                                                                                                                                                                                                                                                                                                                                                                                                                                                                                                                                                                   | (percent) grade up   | P                | Fatal Property Damage Onl | ly                                   |                         |                             |          | TOWNSHEND    |                | ETE mileage: |
| ⊡ Bituminous Seal                                                                 | SPEED | (percent) grade down | (counter ID)     | Injury Unknown Crash Type |                                      |                         |                             |          | IOWINSIILIND | TWN mileage:   | 0.0 to 2.67  |
| Indicated plans available - http://vtransmap01.aot.state.vt.us/rp/dpr/DIwebstore/ | 25 30 35 40 45 50 55 60 65                                                                                                                                                                                                                                                                                                                                                                                                                                                                                                                                                                                                                                                                                                                                                                                                                                                                                                                                                                                                                                                                                                                                                                                                                                                                                                                                                                                                                                                                                                                                                                                                                                                                                                                                                                                                                                                                                                                                                                                                                                                                                                    |                      |                  |                           | Page Total N                         | lileage: 2.670 mi       | Page Total Mileage: 2.67 mi |          |              | 0.0 to 2.67    |              |