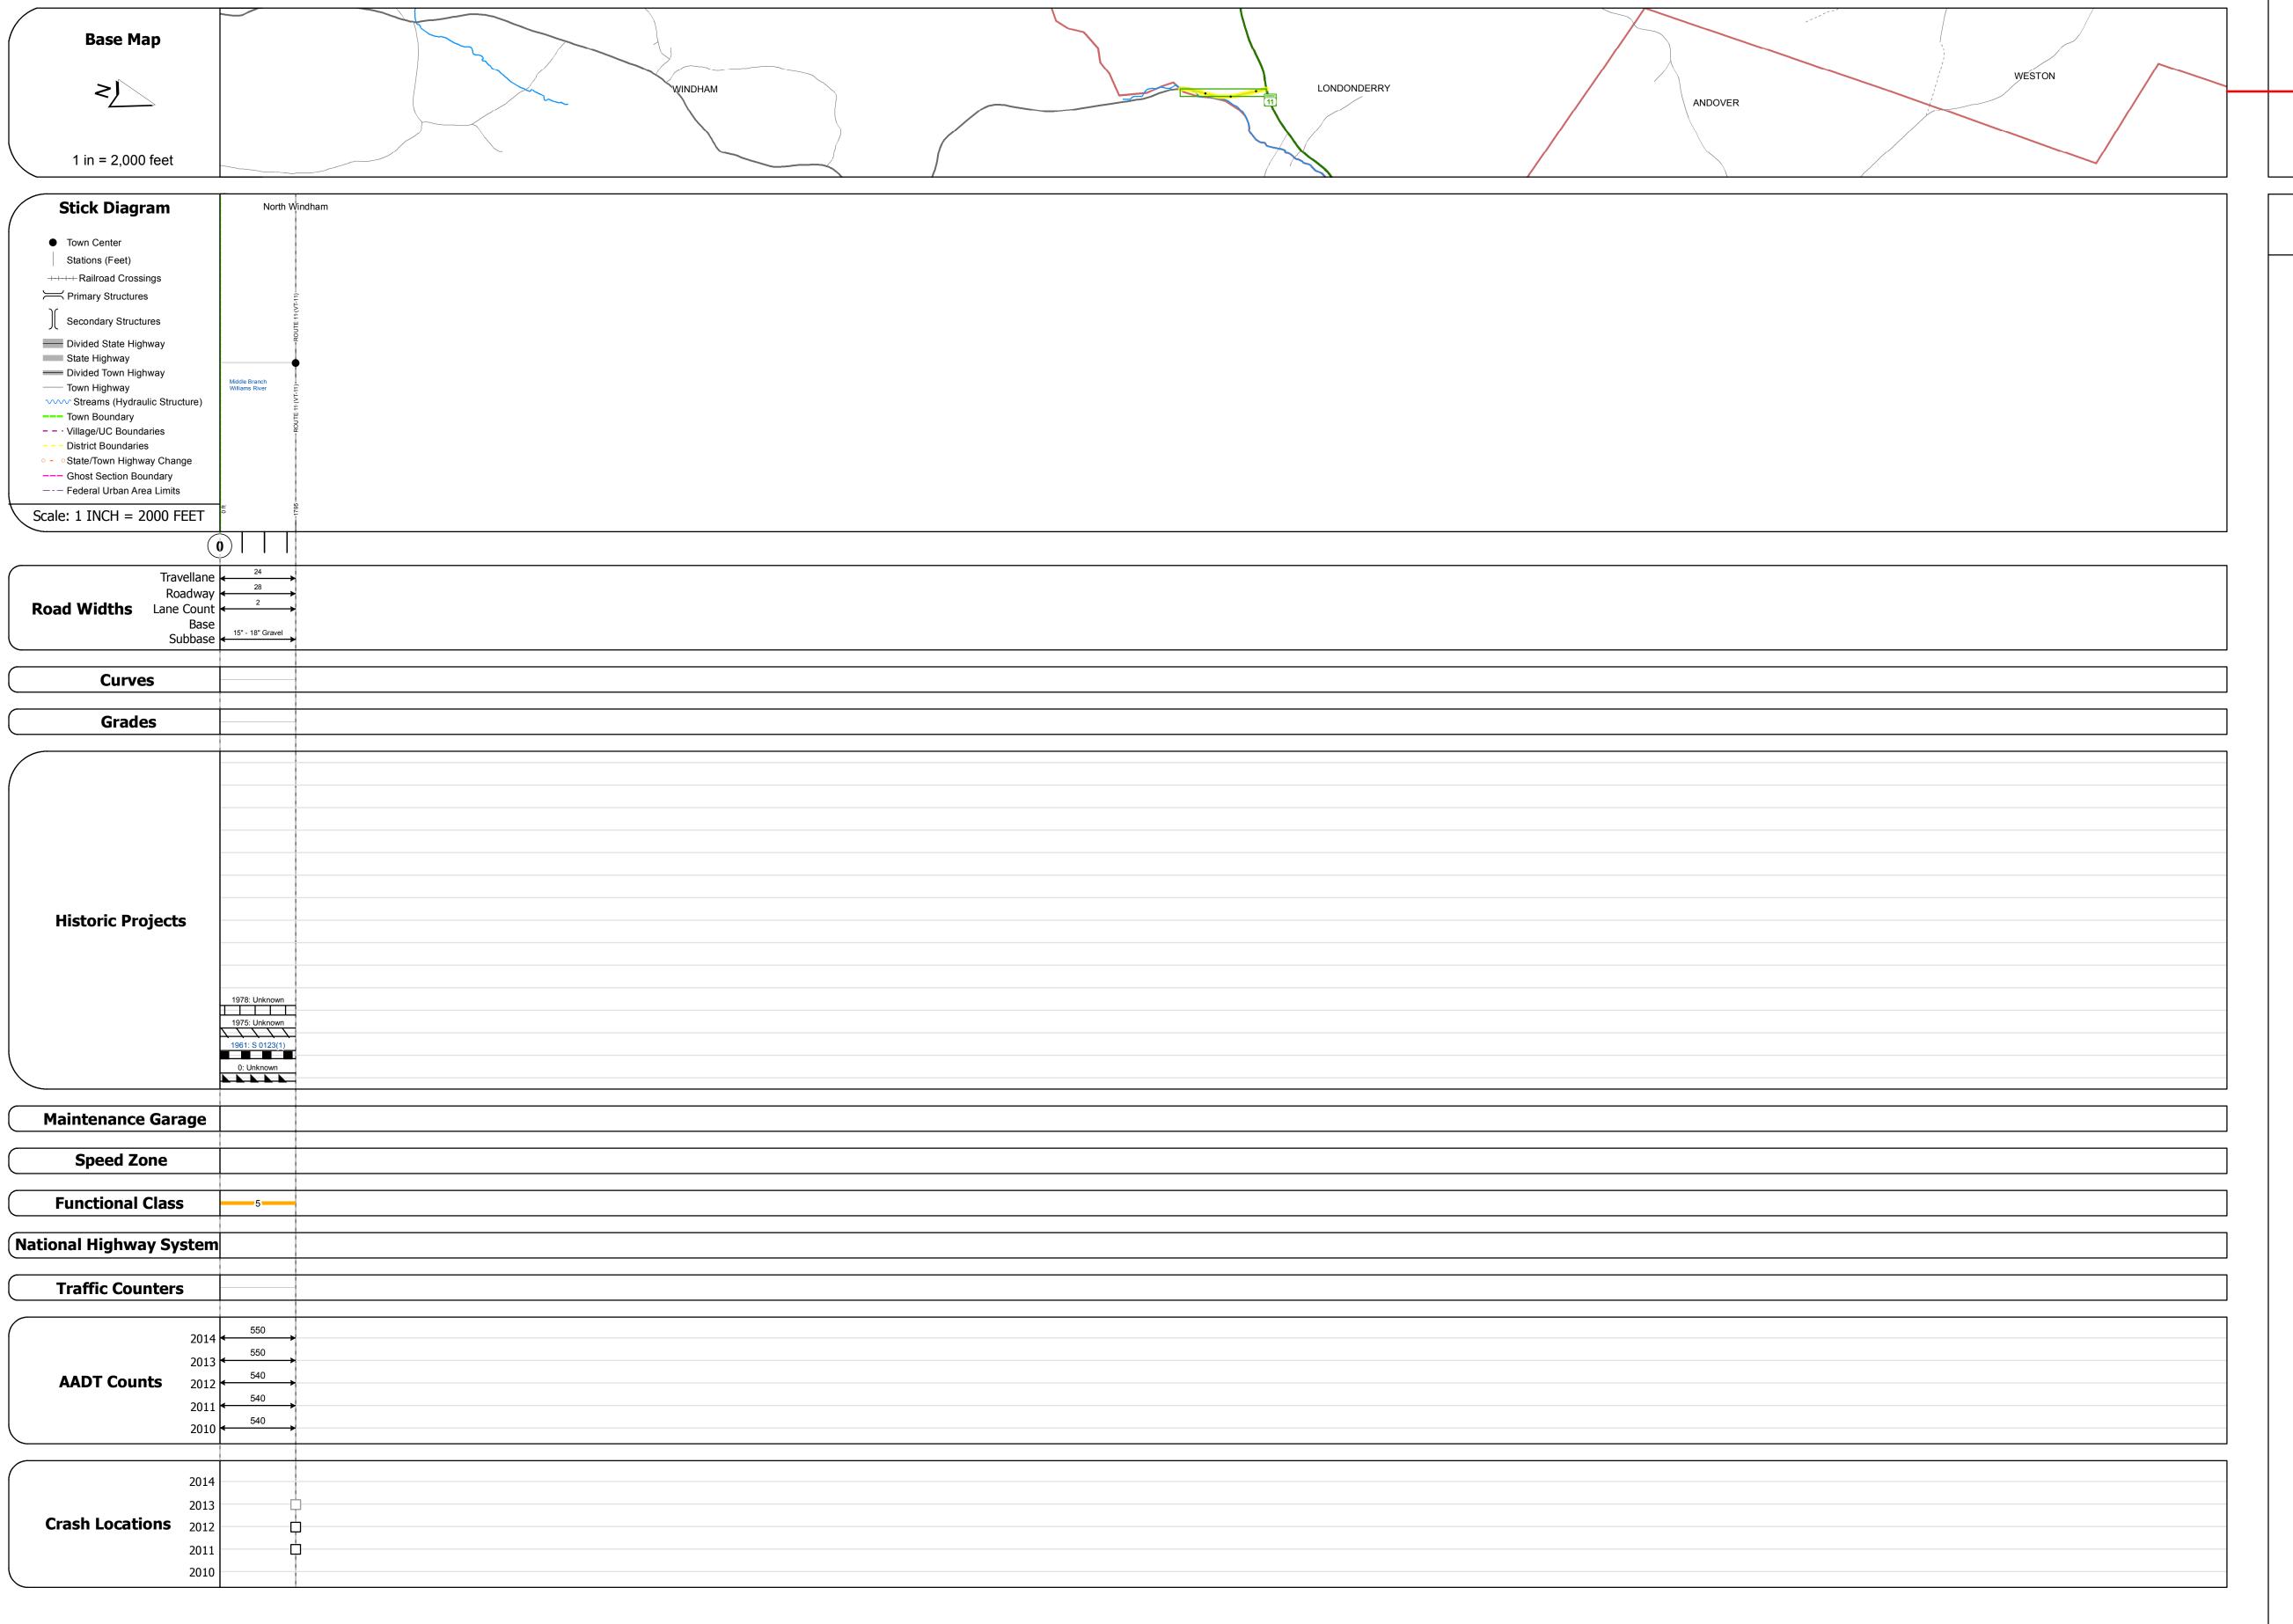

## **Route Log and Progress Chart**

Please Note: Errors and Omissions May Exist.
Contact the VTrans Mapping Section with questions or concerns.

DISTRICT TOWN ROUTE

2 LONDONDERRY Maj-0123

STRUCTURE DESCRIPTIONS

| Historic Projects                                                                                                                                                                           | Functional Class                                                                                                                                                        | Curves                                | Road Widths                    | AADT                                                                          | Mileage by Functional Class By Sheet | Mileage by Town By Sho        | eet                         |          |             |                                 |                           |
|---------------------------------------------------------------------------------------------------------------------------------------------------------------------------------------------|-------------------------------------------------------------------------------------------------------------------------------------------------------------------------|---------------------------------------|--------------------------------|-------------------------------------------------------------------------------|--------------------------------------|-------------------------------|-----------------------------|----------|-------------|---------------------------------|---------------------------|
| Unknown  Retreatment  Resurface  Bituminous Concrete  Gravel  Plant Mix                                                                                                                     | 1 - Interstate 3 - Principal 5 - Major Collector  2 - Other 4 - Minor 6 - Minor Collector  Freeways and Arterial Collector                                              | (degrees) Left Right                  | <b>←</b> (ft)                  | (count)                                                                       | 0123 5 - Major Collector             | 0.340 LONDONDERRY - S01231310 | 0.34 of 0.34                | DISTRICT | TOWN        | Date: 11/08/16                  | ROUTE<br>- Maj-0123       |
| Bituminous Concrete  Skinny Mix  Concrete  Bituminous Concrete  Bituminous Concrete  Bituminous Concrete  Indicated plans available - http://vtransmap01.aot.state.vt.us/rp/dpr/Dlwebstore/ | Expressways  Speed Zones  Speed Zones | Grades  (percent) grade up grade down | Traffic Counters  (counter ID) | Crash Locations  ■ Fatal □ Property Damage Only ■ Injury □ Unknown Crash Type | Page Total Mil                       | eage: 0.340 mi                | Page Total Mileage: 0.34 mi | 2        | LONDONDERRY | 1 of 1 TWN mileage: 0.0 to 0.34 | ETE mileage: 9.9 to 10.24 |