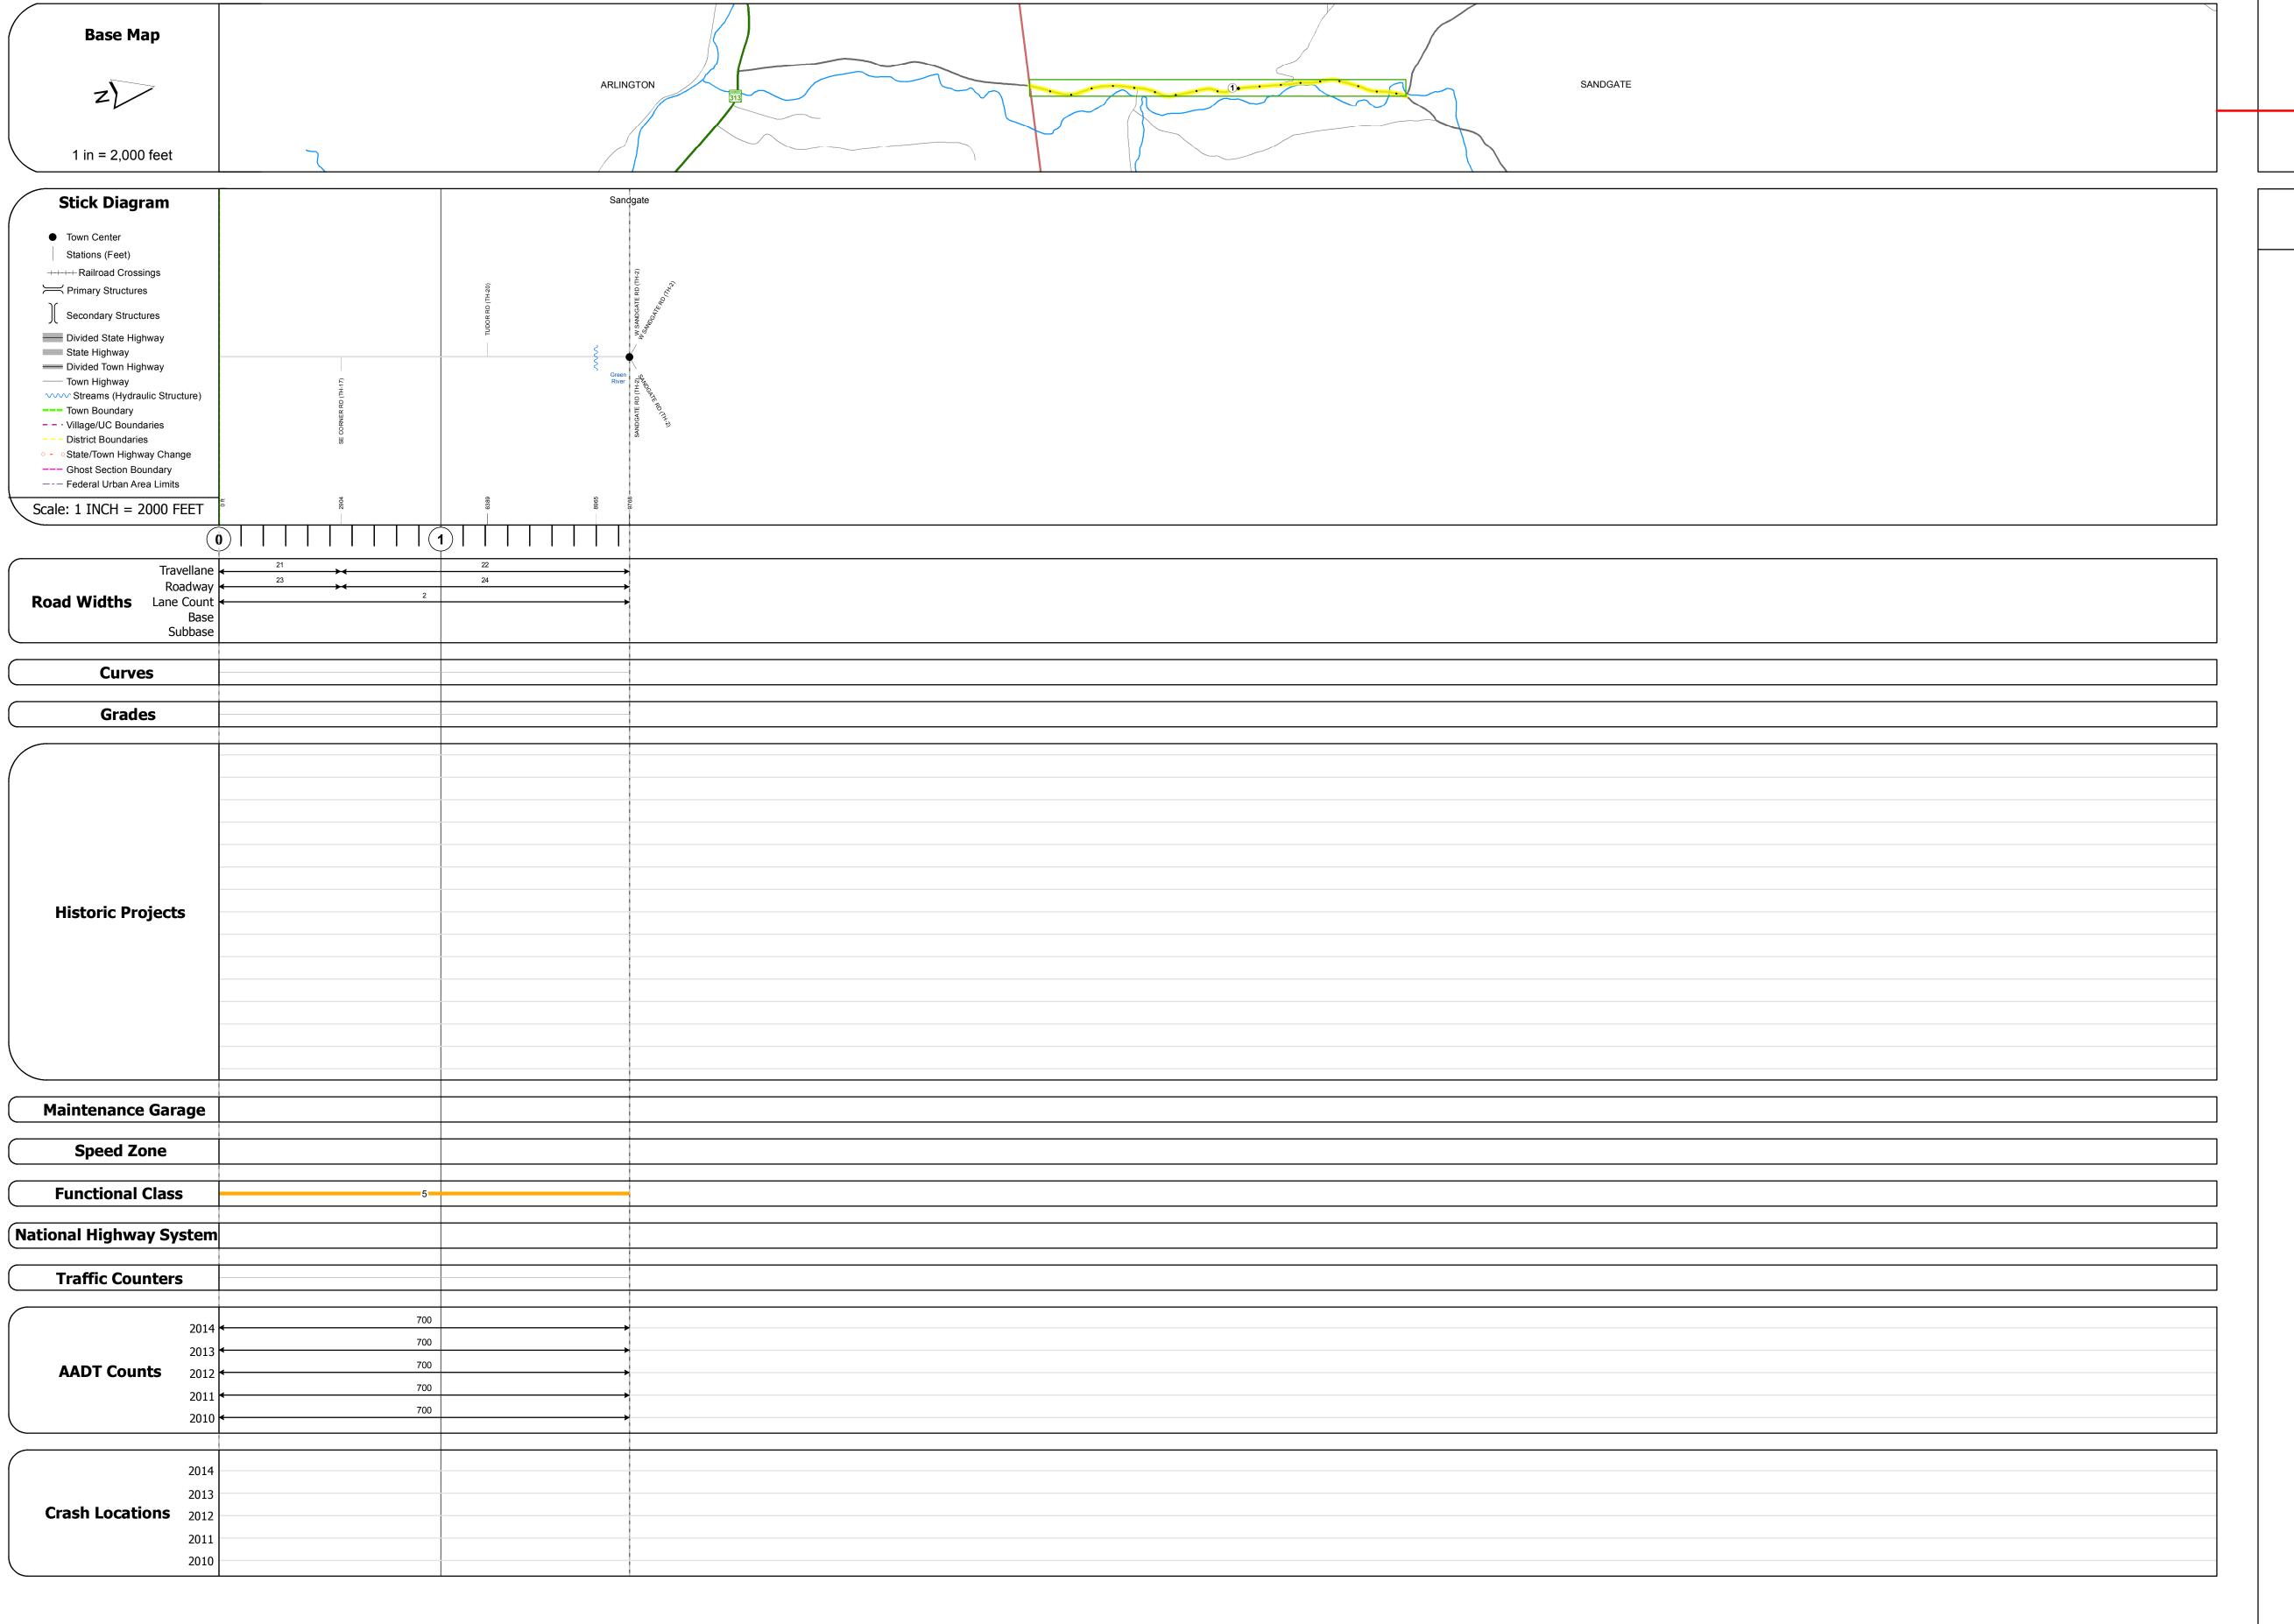

## **Route Log and Progress Chart**

Please Note: Errors and Omissions May Exist.
Contact the VTrans Mapping Section with questions or concerns.

DISTRICT TOWN ROUTE

1 SANDGATE Maj-0121

Bridge 9:
Stringer/multi-beam or girder - 1936
Structure No. 200121000902112
Length: 26'
Width: 20.5'
Facility Carried: TR 01 FAS 121
Bridge Type: ROLLED BEAM
Features Intersected: GREEN RIVER

Maintenance/Ownership: Town

Maj-0121

STRUCTURE DESCRIPTIONS

| Historic Projects                                                                 | Functional Class                                                                                                                                                                                                                                                                                                                                                                                                                                                                                                                                                                                                                                                                                                                                                                                                                                                                                                                                                                                                                                                                                                                                                                                                                                                                                                                                                                                                                                                                                                                                                                                                                                                                                                                                                                                                                                                                                                                                                                                                                                                                                                              | Curves               | Road Widths      | AADT                          | Mileage by Functional Class By | Sheet                       | Mileage by Town By Sheet |                             |          |          |                   |              |
|-----------------------------------------------------------------------------------|-------------------------------------------------------------------------------------------------------------------------------------------------------------------------------------------------------------------------------------------------------------------------------------------------------------------------------------------------------------------------------------------------------------------------------------------------------------------------------------------------------------------------------------------------------------------------------------------------------------------------------------------------------------------------------------------------------------------------------------------------------------------------------------------------------------------------------------------------------------------------------------------------------------------------------------------------------------------------------------------------------------------------------------------------------------------------------------------------------------------------------------------------------------------------------------------------------------------------------------------------------------------------------------------------------------------------------------------------------------------------------------------------------------------------------------------------------------------------------------------------------------------------------------------------------------------------------------------------------------------------------------------------------------------------------------------------------------------------------------------------------------------------------------------------------------------------------------------------------------------------------------------------------------------------------------------------------------------------------------------------------------------------------------------------------------------------------------------------------------------------------|----------------------|------------------|-------------------------------|--------------------------------|-----------------------------|--------------------------|-----------------------------|----------|----------|-------------------|--------------|
| Unknown Bituminous Concrete Surface Treated                                       | 1 - Interstate 3 - Principal 5 - Major System Arterial Collector                                                                                                                                                                                                                                                                                                                                                                                                                                                                                                                                                                                                                                                                                                                                                                                                                                                                                                                                                                                                                                                                                                                                                                                                                                                                                                                                                                                                                                                                                                                                                                                                                                                                                                                                                                                                                                                                                                                                                                                                                                                              | (degrees) Left       | <b>←</b> (ft)    | (count)                       | 0121 5 - Major Collector       | 1.850                       | SANDGATE - S01210211     | 1.85 of 1.85                | DISTRICT | TOWN     | Date: 11/08/16    | ROUTE        |
| Retreatment Bituminous Macadam Gravel                                             | ·                                                                                                                                                                                                                                                                                                                                                                                                                                                                                                                                                                                                                                                                                                                                                                                                                                                                                                                                                                                                                                                                                                                                                                                                                                                                                                                                                                                                                                                                                                                                                                                                                                                                                                                                                                                                                                                                                                                                                                                                                                                                                                                             | ─ <b>───</b> ─ Right |                  |                               |                                |                             |                          |                             | DISTRICT |          | 24301 = 2,00, = 0 |              |
| Resurface Cold Plane and Plant Mix                                                | 2 - Other 4 - Minor 6 - Minor Collector                                                                                                                                                                                                                                                                                                                                                                                                                                                                                                                                                                                                                                                                                                                                                                                                                                                                                                                                                                                                                                                                                                                                                                                                                                                                                                                                                                                                                                                                                                                                                                                                                                                                                                                                                                                                                                                                                                                                                                                                                                                                                       |                      |                  |                               |                                |                             |                          |                             |          |          |                   | Maj-0121     |
| Bituminous Mix Bituminous Concrete Reclaimed Base and                             | Expressways                                                                                                                                                                                                                                                                                                                                                                                                                                                                                                                                                                                                                                                                                                                                                                                                                                                                                                                                                                                                                                                                                                                                                                                                                                                                                                                                                                                                                                                                                                                                                                                                                                                                                                                                                                                                                                                                                                                                                                                                                                                                                                                   | Grades               | Traffic Counters | Crash Locations               |                                |                             |                          |                             |          |          | 1 of 1            | ,            |
| Skinny Mix Concrete Bituminous Concrete                                           | Speed Zones                                                                                                                                                                                                                                                                                                                                                                                                                                                                                                                                                                                                                                                                                                                                                                                                                                                                                                                                                                                                                                                                                                                                                                                                                                                                                                                                                                                                                                                                                                                                                                                                                                                                                                                                                                                                                                                                                                                                                                                                                                                                                                                   | grade up             | ρ                | Fatal Property Damage Only    |                                |                             |                          |                             | -        | SANDGATE |                   | ETE mileage: |
| Bituminous Seal Cravel                                                            | SPEED | (percent) grade down | (counter ID)     | ☐ Injury ☐ Unknown Crash Type |                                |                             |                          |                             | •        | SANDGATE | TWN mileage:      | 1.25 to 3.1  |
| Indicated plans available - http://vtransmap01.aot.state.vt.us/rp/dpr/Dlwebstore/ | 25 30 35 40 45 50 55 60 65                                                                                                                                                                                                                                                                                                                                                                                                                                                                                                                                                                                                                                                                                                                                                                                                                                                                                                                                                                                                                                                                                                                                                                                                                                                                                                                                                                                                                                                                                                                                                                                                                                                                                                                                                                                                                                                                                                                                                                                                                                                                                                    |                      |                  |                               | P                              | age Total Mileage: 1.850 mi |                          | Page Total Mileage: 1.85 mi |          |          | 0.0 to 1.85       | 1            |