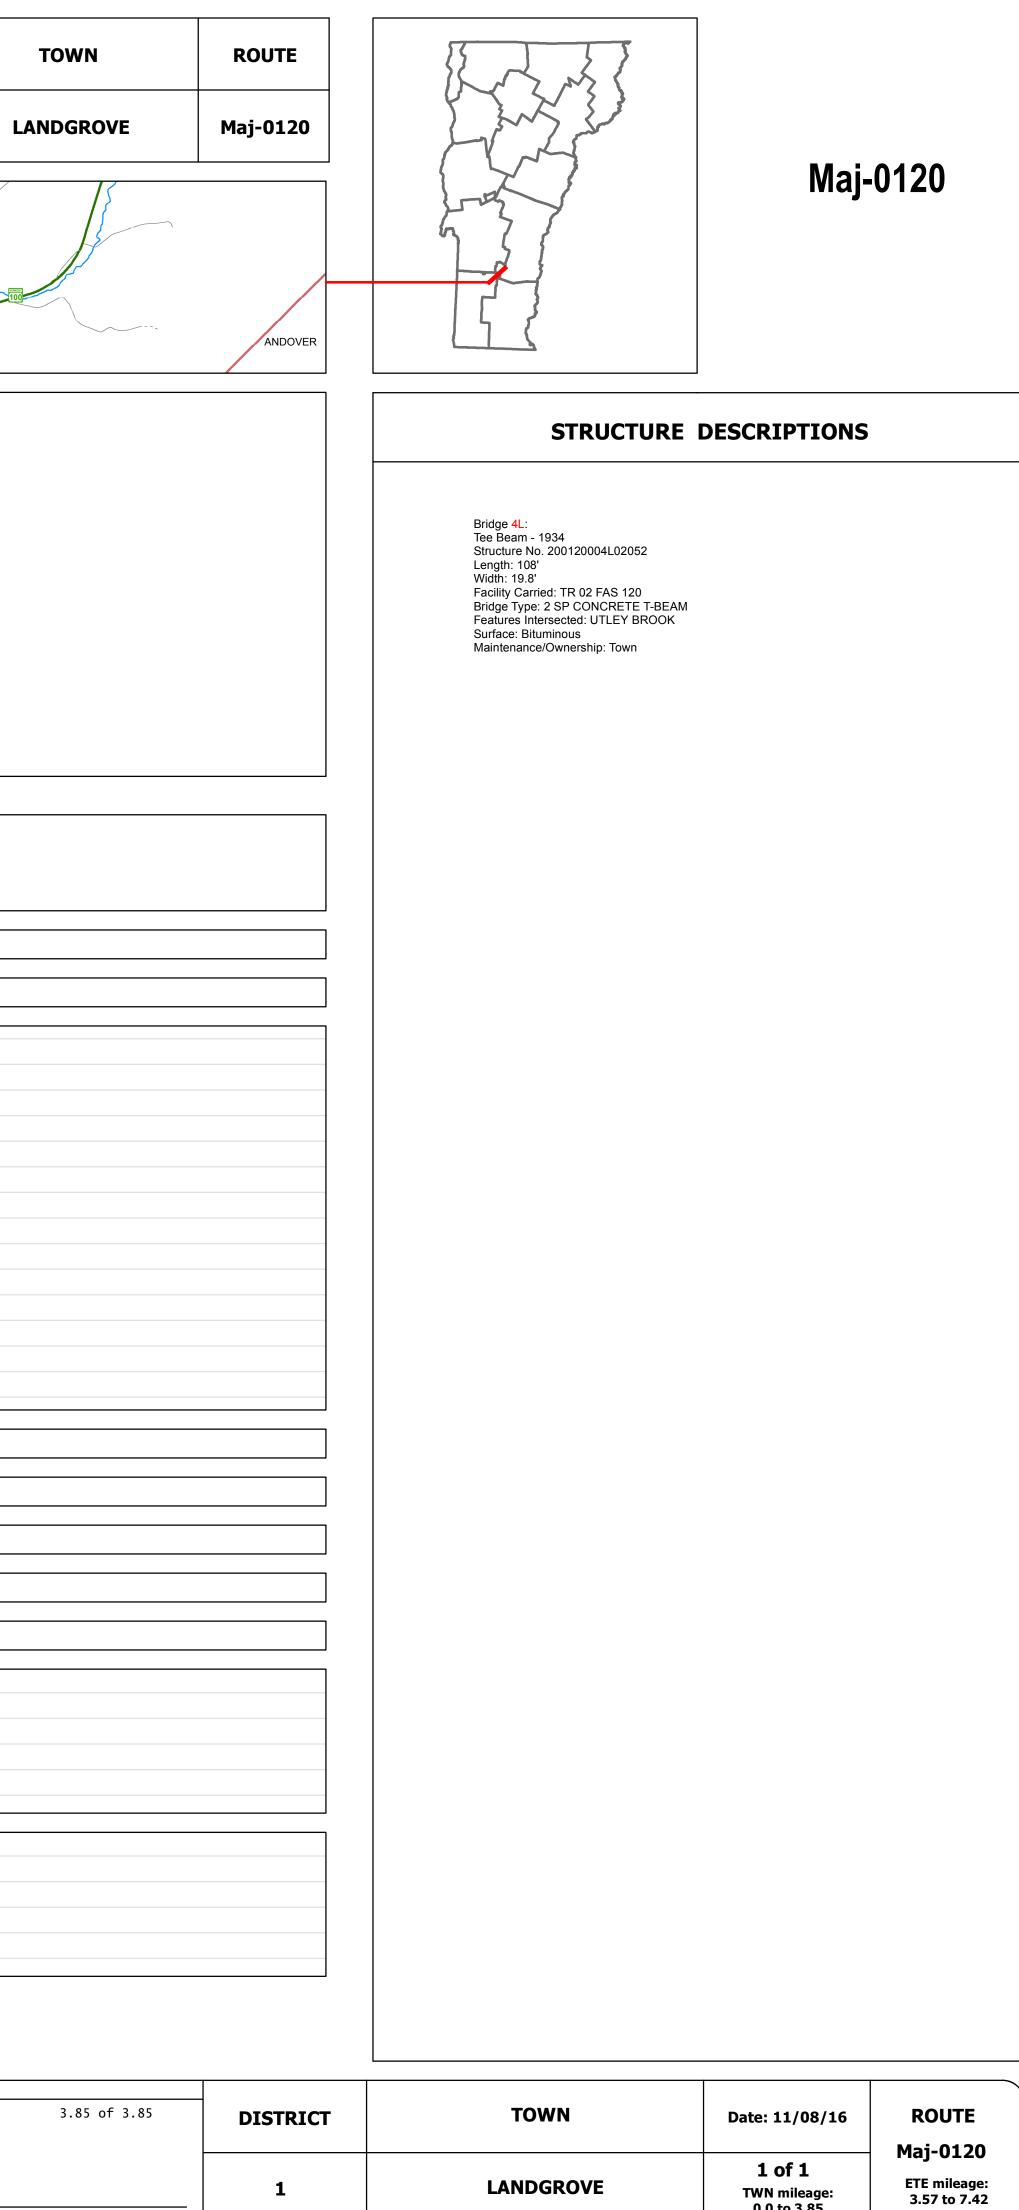

## **Route Log and Progress Chart**

|                                                                                                                                                                                                                                                                     | I                                             | <b>`</b>                    |                                              |                              |
|---------------------------------------------------------------------------------------------------------------------------------------------------------------------------------------------------------------------------------------------------------------------|-----------------------------------------------|-----------------------------|----------------------------------------------|------------------------------|
| Base Map                                                                                                                                                                                                                                                            |                                               |                             |                                              | - * <sup>*</sup>             |
|                                                                                                                                                                                                                                                                     |                                               | PERU                        | 1 is                                         |                              |
| 1 in = 0.5 miles                                                                                                                                                                                                                                                    |                                               |                             |                                              | $\left\langle \right\rangle$ |
| Stick Diagram                                                                                                                                                                                                                                                       | ROVE                                          |                             |                                              |                              |
| <ul> <li>Town Center</li> <li>Stations (Feet)</li> <li>+++++ Railroad Crossings</li> <li>Primary Structures</li> <li>)[ Secondary Structures</li> <li>Divided State Highway</li> </ul>                                                                              | LANDGROVE                                     | - LITTLE MICHIGAN RD (TH-7) | - HESSELTINE RD (TH-14)<br>JAQUITH RD (TH-3) |                              |
| <ul> <li>State Highway</li> <li>Divided Town Highway</li> <li>Town Highway</li> <li>Town Boundary</li> <li>Town Boundary</li> <li>Village/UC Boundaries</li> <li>Olistrict Boundaries</li> <li>Ghost Section Boundary</li> <li>Federal Urban Area Limits</li> </ul> | LANDGROVE RD (TH-1)<br>DID COUNTY RD W (TH-2) | UPHILL RD (TH-5)            | cody RD (TH-4)                               |                              |
| Scale: 1 INCH = 2000 FEET                                                                                                                                                                                                                                           | 0 u u u u u u u u u u u u u u u u u u u       |                             | 11563                                        |                              |
| Road Widths Lane Count<br>Base<br>Subbase                                                                                                                                                                                                                           | < <sup>16</sup> ► <<br><                      |                             |                                              | 3                            |
| Curves                                                                                                                                                                                                                                                              |                                               |                             |                                              |                              |
| Grades                                                                                                                                                                                                                                                              |                                               |                             |                                              |                              |
| Historic Projects                                                                                                                                                                                                                                                   |                                               | 0: Unknowr                  |                                              |                              |
| Maintenance Garage                                                                                                                                                                                                                                                  |                                               |                             |                                              | -                            |
| Speed Zone                                                                                                                                                                                                                                                          |                                               |                             |                                              |                              |
| Functional Class                                                                                                                                                                                                                                                    |                                               | 5                           |                                              |                              |
| National Highway System                                                                                                                                                                                                                                             |                                               |                             |                                              | $\left  \right $             |
| Traffic Counters                                                                                                                                                                                                                                                    | р<br>В302                                     | Р<br>BYAG                   |                                              |                              |
| 2014<br>2013<br>AADT Counts 2012<br>2011<br>2010                                                                                                                                                                                                                    | 410<br>320<br>240<br>310                      |                             | 210<br>210<br>210<br>210<br>260              |                              |
| 2014<br>2013<br><b>Crash Locations</b> 2012<br>2011<br>2010                                                                                                                                                                                                         |                                               |                             |                                              |                              |