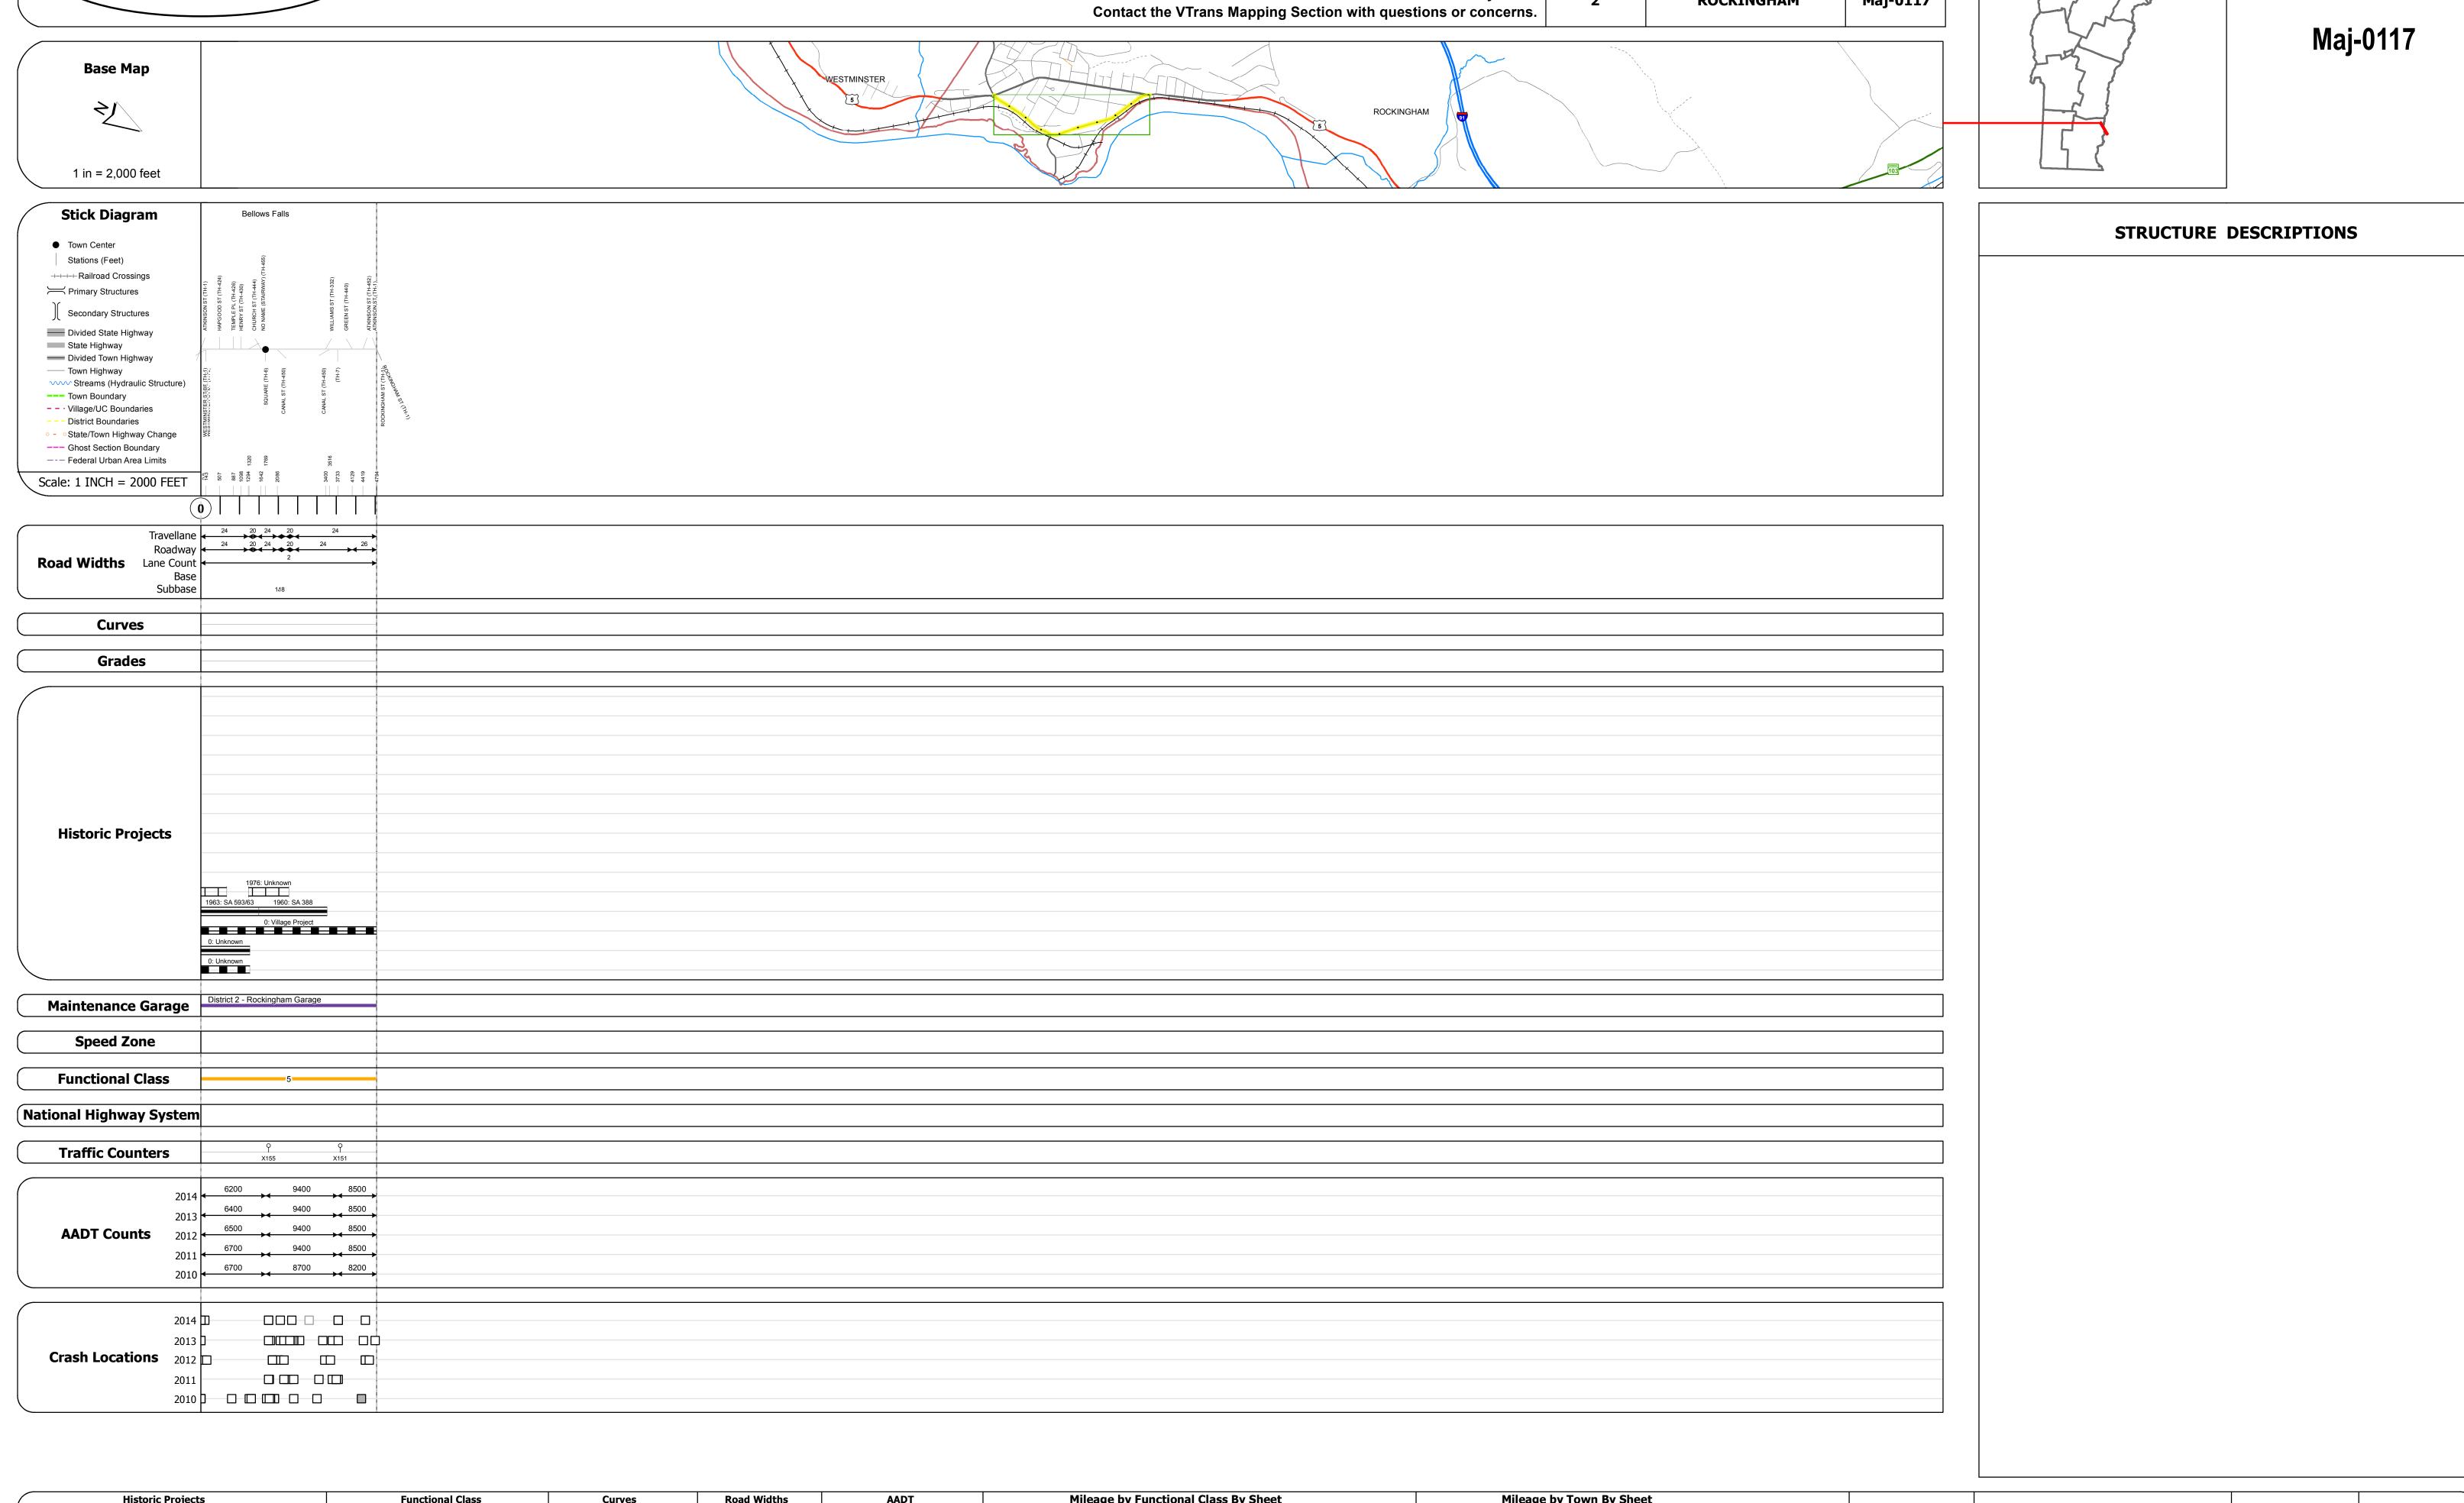

## **Route Log and Progress Chart**

**DISTRICT TOWN DRAFT** Please Note: Errors and Omissions May Exist. **ROCKINGHAM** 

|   | nistoric Projects                                                                 | runctional Class                                                              | Curves                     | Koau widths      | AADI                      | Mileage by Functional Class by She | eet                     | Mileage by Town by Sheet |                              |          |            |                  |              | 1 |
|---|-----------------------------------------------------------------------------------|-------------------------------------------------------------------------------|----------------------------|------------------|---------------------------|------------------------------------|-------------------------|--------------------------|------------------------------|----------|------------|------------------|--------------|---|
| 2 | Unknown                                                                           | 1 - Interstate 3 - Principal 5 - Major<br>System Arterial Collector           | Left<br>(degrees)<br>Right | <b>←</b> (ft)    | (count)                   | 0117 5 - Major Collector           | 0.908                   | ROCKINGHAM - S01171314   | 0.908 of 0.908               | DISTRICT | TOWN       | Date: 11/08/16   | ROUTE        |   |
|   | Retreatment Bituminous Macadam Gravel                                             | 2 - Other 4 - Minor 6 - Minor                                                 | Right                      |                  |                           |                                    |                         |                          |                              | DISTRICT |            | 24401 227 007 20 |              |   |
|   | Resurface Cold Plane and Plant Mix                                                | Freeways and Arterial Collector                                               |                            |                  |                           |                                    |                         |                          |                              |          |            |                  | Maj-0117     |   |
|   | Bituminous Mix Bituminous Concrete Reclaimed Base and                             | Expressways                                                                   | Grades                     | Traffic Counters | Crash Locations           |                                    |                         |                          |                              |          |            | 1 of 1           | lad OII7     |   |
|   | Skinny Mix Concrete Bituminous Concrete                                           | Speed Zones                                                                   | grade up                   | Υ                | Fatal Property Damage Onl | у                                  |                         |                          |                              |          | ROCKINGHAM | I                | ETE mileage: |   |
|   | Bituminous Seal 🔽 Gravel                                                          | SPEED SPEED SPEED SPEED SPEED SPEED SPEED SPEED SPEED LIMIT LIMIT LIMIT LIMIT | (percent) grade down       | (counter ID)     | Injury Unknown Crash Type |                                    |                         |                          |                              |          | ROCKINGHAM | TWN mileage:     | 0.0 to 0.908 |   |
|   | Indicated plans available - http://vtransmap01.aot.state.vt.us/rp/dpr/DIwebstore/ | 25 30 35 40 45 50 55 60 65                                                    |                            |                  |                           | Page                               | Total Mileage: 0.908 mi |                          | Page Total Mileage: 0.908 mi |          |            | 0.0 to 0.908     |              |   |