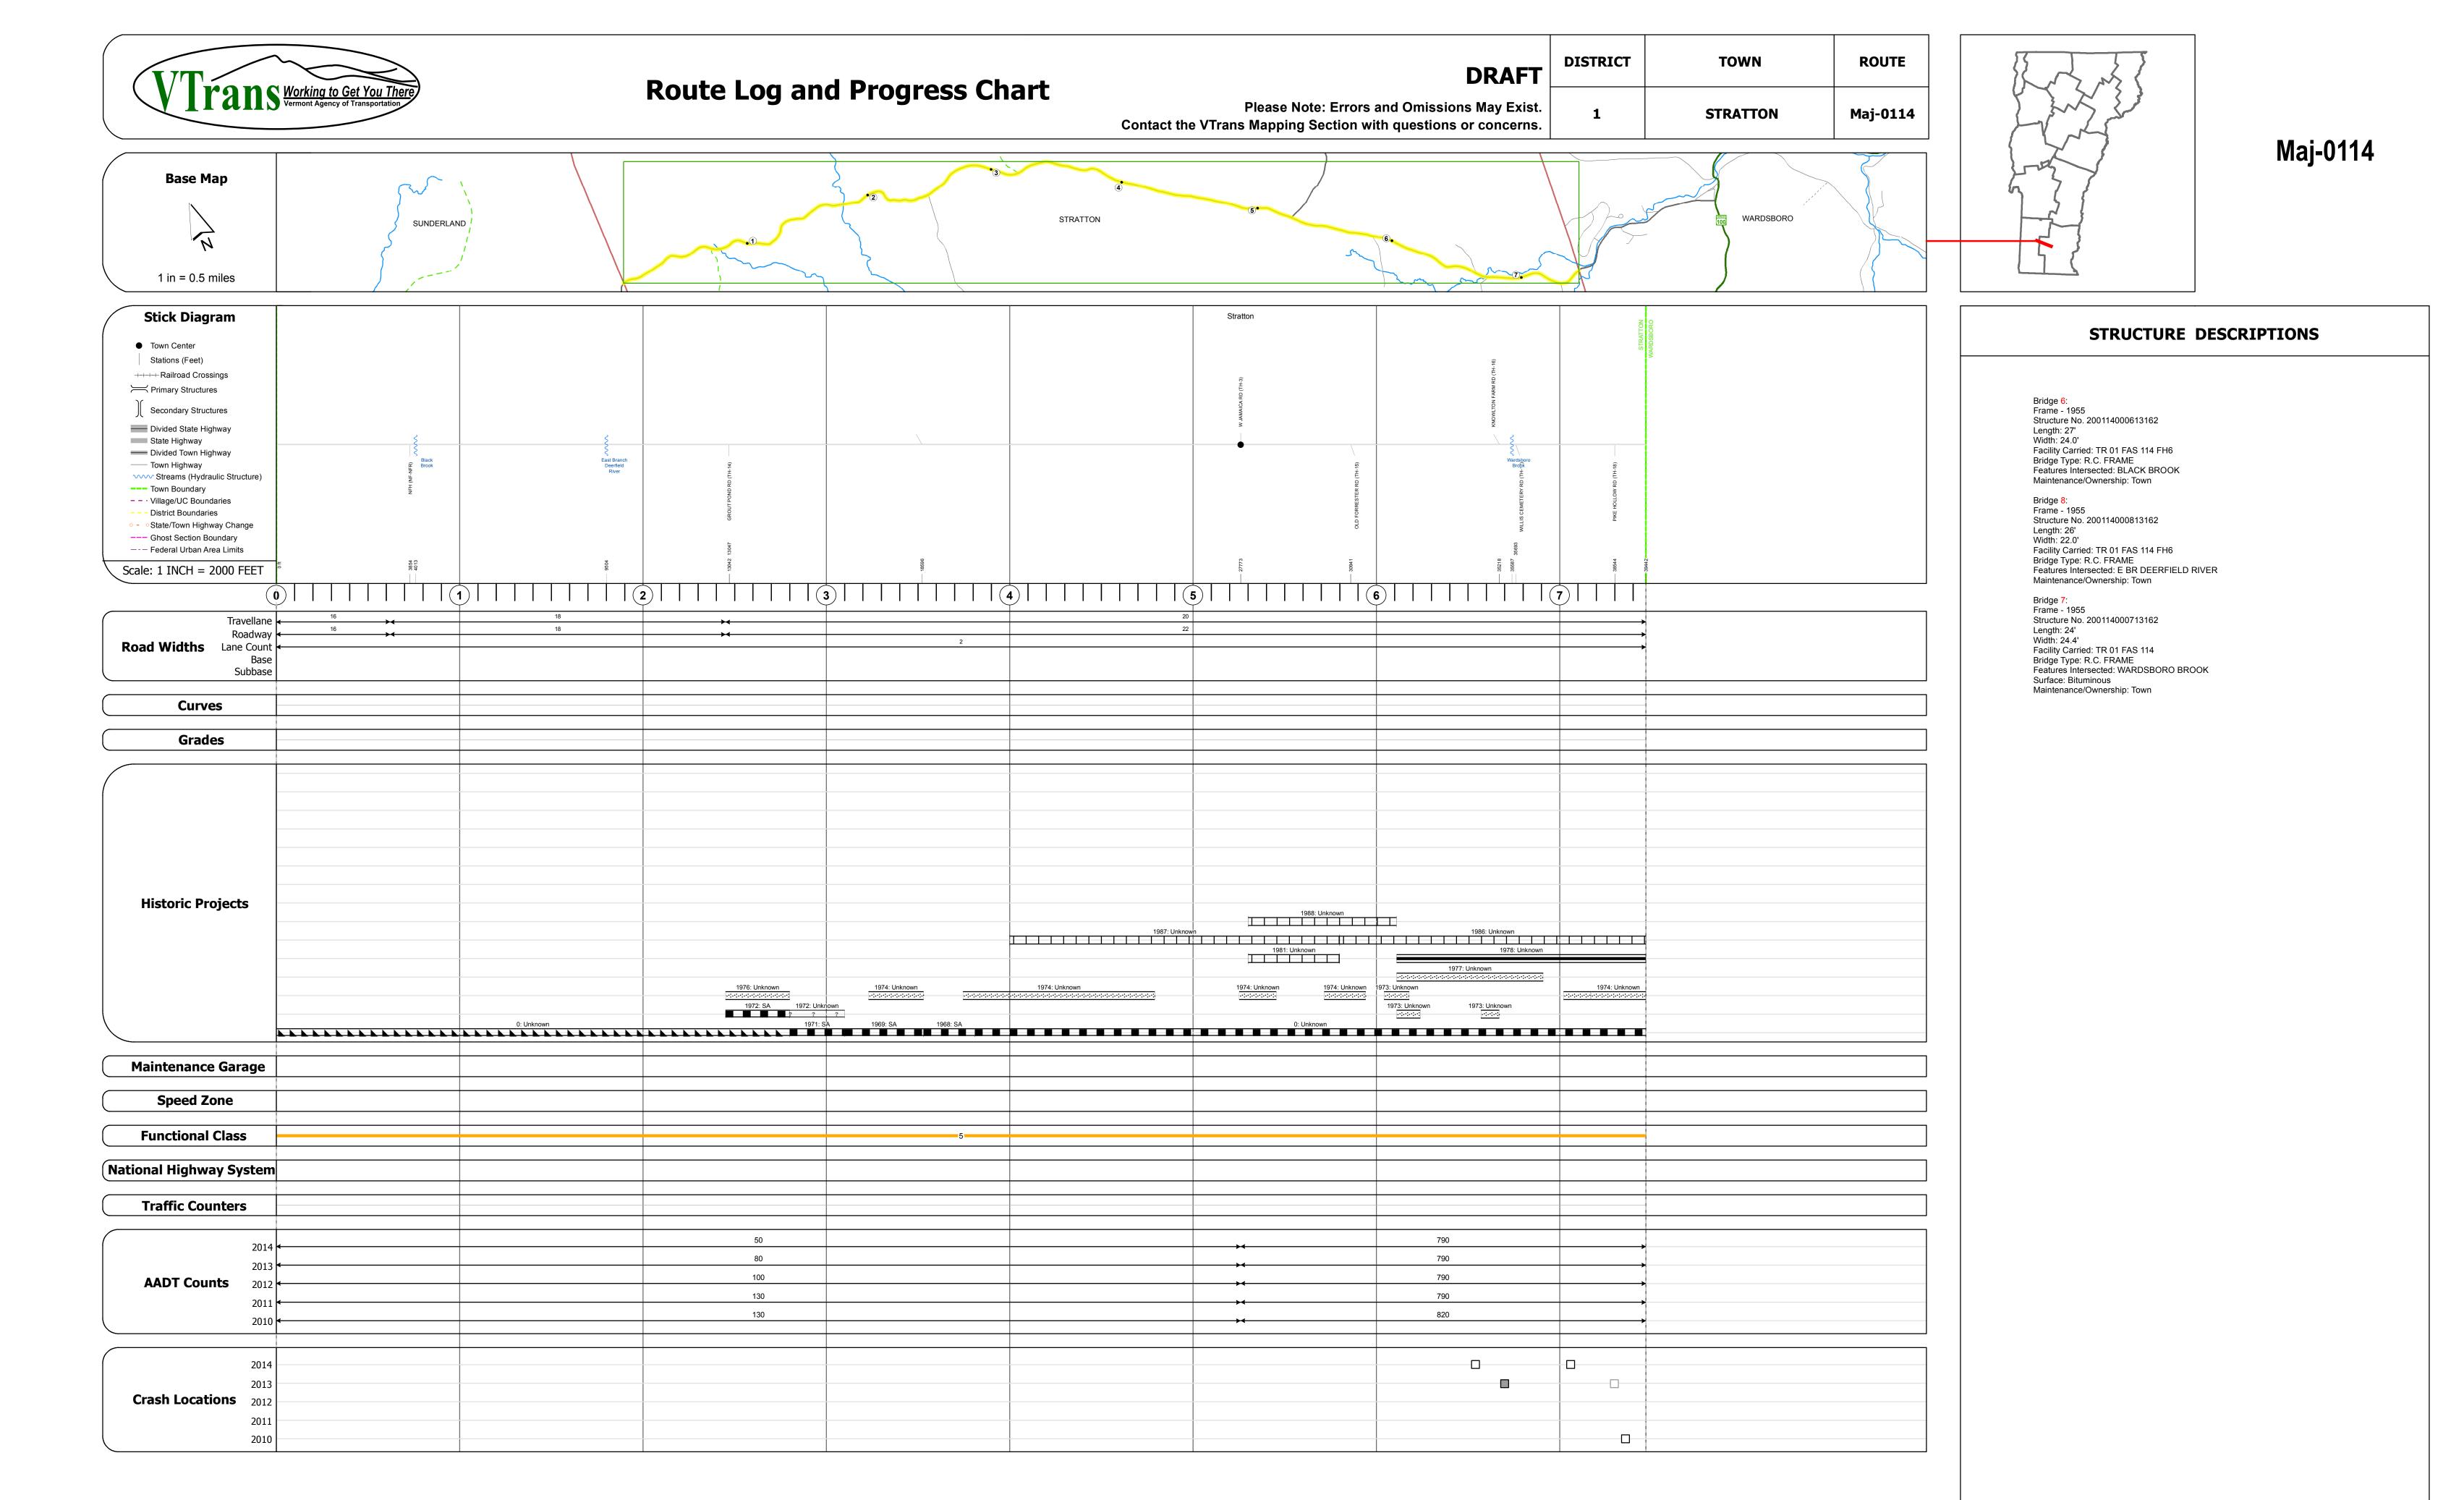

| Historic Projects                                                                 | Functional Class                                                                                                                                                                                                                                                                                                                                                                                                                                                                                                                                                                                                                                                                                                                                                                                                                                                                                                                                                                                                                                                                                                                                                                                                                                                                                                                                                                                                                                                                                                                                                                                                                                                                                                                                                                                                                                                                                                                                                                                                                                                                                                              | Curves         | Road Widths      | AADT                          | Mileage by Functional Class By Shee | et                      | Mileage by Town By Sheet |                             |          |          |                |                |
|-----------------------------------------------------------------------------------|-------------------------------------------------------------------------------------------------------------------------------------------------------------------------------------------------------------------------------------------------------------------------------------------------------------------------------------------------------------------------------------------------------------------------------------------------------------------------------------------------------------------------------------------------------------------------------------------------------------------------------------------------------------------------------------------------------------------------------------------------------------------------------------------------------------------------------------------------------------------------------------------------------------------------------------------------------------------------------------------------------------------------------------------------------------------------------------------------------------------------------------------------------------------------------------------------------------------------------------------------------------------------------------------------------------------------------------------------------------------------------------------------------------------------------------------------------------------------------------------------------------------------------------------------------------------------------------------------------------------------------------------------------------------------------------------------------------------------------------------------------------------------------------------------------------------------------------------------------------------------------------------------------------------------------------------------------------------------------------------------------------------------------------------------------------------------------------------------------------------------------|----------------|------------------|-------------------------------|-------------------------------------|-------------------------|--------------------------|-----------------------------|----------|----------|----------------|----------------|
| ☐ Unknown ☐ Bituminous Concrete ☐ Surface Treated                                 | 1 - Interstate 3 - Principal 5 - Major<br>System Arterial Collector                                                                                                                                                                                                                                                                                                                                                                                                                                                                                                                                                                                                                                                                                                                                                                                                                                                                                                                                                                                                                                                                                                                                                                                                                                                                                                                                                                                                                                                                                                                                                                                                                                                                                                                                                                                                                                                                                                                                                                                                                                                           | (degrees) Left | <b>←</b> (ft)    | (count)                       | 0114 5 - Major Collector            | 7.470                   | STRATTON - S01141316     | 7.47 of 7.47                | DISTRICT | TOWN     | Date: 11/08/16 | ROUTE          |
| Retreatment Bituminous Macadam Gravel                                             | 2 - Other 4 - Minor 6 - Minor                                                                                                                                                                                                                                                                                                                                                                                                                                                                                                                                                                                                                                                                                                                                                                                                                                                                                                                                                                                                                                                                                                                                                                                                                                                                                                                                                                                                                                                                                                                                                                                                                                                                                                                                                                                                                                                                                                                                                                                                                                                                                                 | Right          |                  |                               |                                     |                         |                          |                             | DISTRICT |          | Jaco: 11,00,10 | 1.00.1         |
| Resurface Cold Plane and Plant Mix                                                | Freeways and Arterial Collector                                                                                                                                                                                                                                                                                                                                                                                                                                                                                                                                                                                                                                                                                                                                                                                                                                                                                                                                                                                                                                                                                                                                                                                                                                                                                                                                                                                                                                                                                                                                                                                                                                                                                                                                                                                                                                                                                                                                                                                                                                                                                               |                |                  |                               |                                     |                         |                          |                             |          |          |                | Maj-0114       |
| Bituminous Mix Bituminous Concrete Reclaimed Base and                             | Expressways                                                                                                                                                                                                                                                                                                                                                                                                                                                                                                                                                                                                                                                                                                                                                                                                                                                                                                                                                                                                                                                                                                                                                                                                                                                                                                                                                                                                                                                                                                                                                                                                                                                                                                                                                                                                                                                                                                                                                                                                                                                                                                                   | Grades         | Traffic Counters | Crash Locations               |                                     |                         |                          |                             |          |          | 1 of 1         | Indj Olla      |
| Skinny Mix — Bituminous Concrete                                                  | Speed Zones                                                                                                                                                                                                                                                                                                                                                                                                                                                                                                                                                                                                                                                                                                                                                                                                                                                                                                                                                                                                                                                                                                                                                                                                                                                                                                                                                                                                                                                                                                                                                                                                                                                                                                                                                                                                                                                                                                                                                                                                                                                                                                                   | grade up       | Υ                | Fatal Property Damage Only    |                                     |                         |                          |                             |          | STRATTON |                | ETE mileage:   |
| Bituminous Seal  Gravel                                                           | SPEED | grade down     | (counter ID)     | ■ Injury □ Unknown Crash Type |                                     |                         |                          |                             | <b>1</b> | SIRATION | TWN mileage:   | 11.28 to 18.75 |
| Indicated plans available - http://vtransmap01 aot state vt.us/rp/dpr/Dlwebstore/ | 25 30 35 40 45 50 55 60 65                                                                                                                                                                                                                                                                                                                                                                                                                                                                                                                                                                                                                                                                                                                                                                                                                                                                                                                                                                                                                                                                                                                                                                                                                                                                                                                                                                                                                                                                                                                                                                                                                                                                                                                                                                                                                                                                                                                                                                                                                                                                                                    |                |                  |                               | Page 1                              | Total Mileage: 7 470 mi |                          | Page Total Mileage: 7 47 mi |          |          | 0.0 to 7.47    |                |