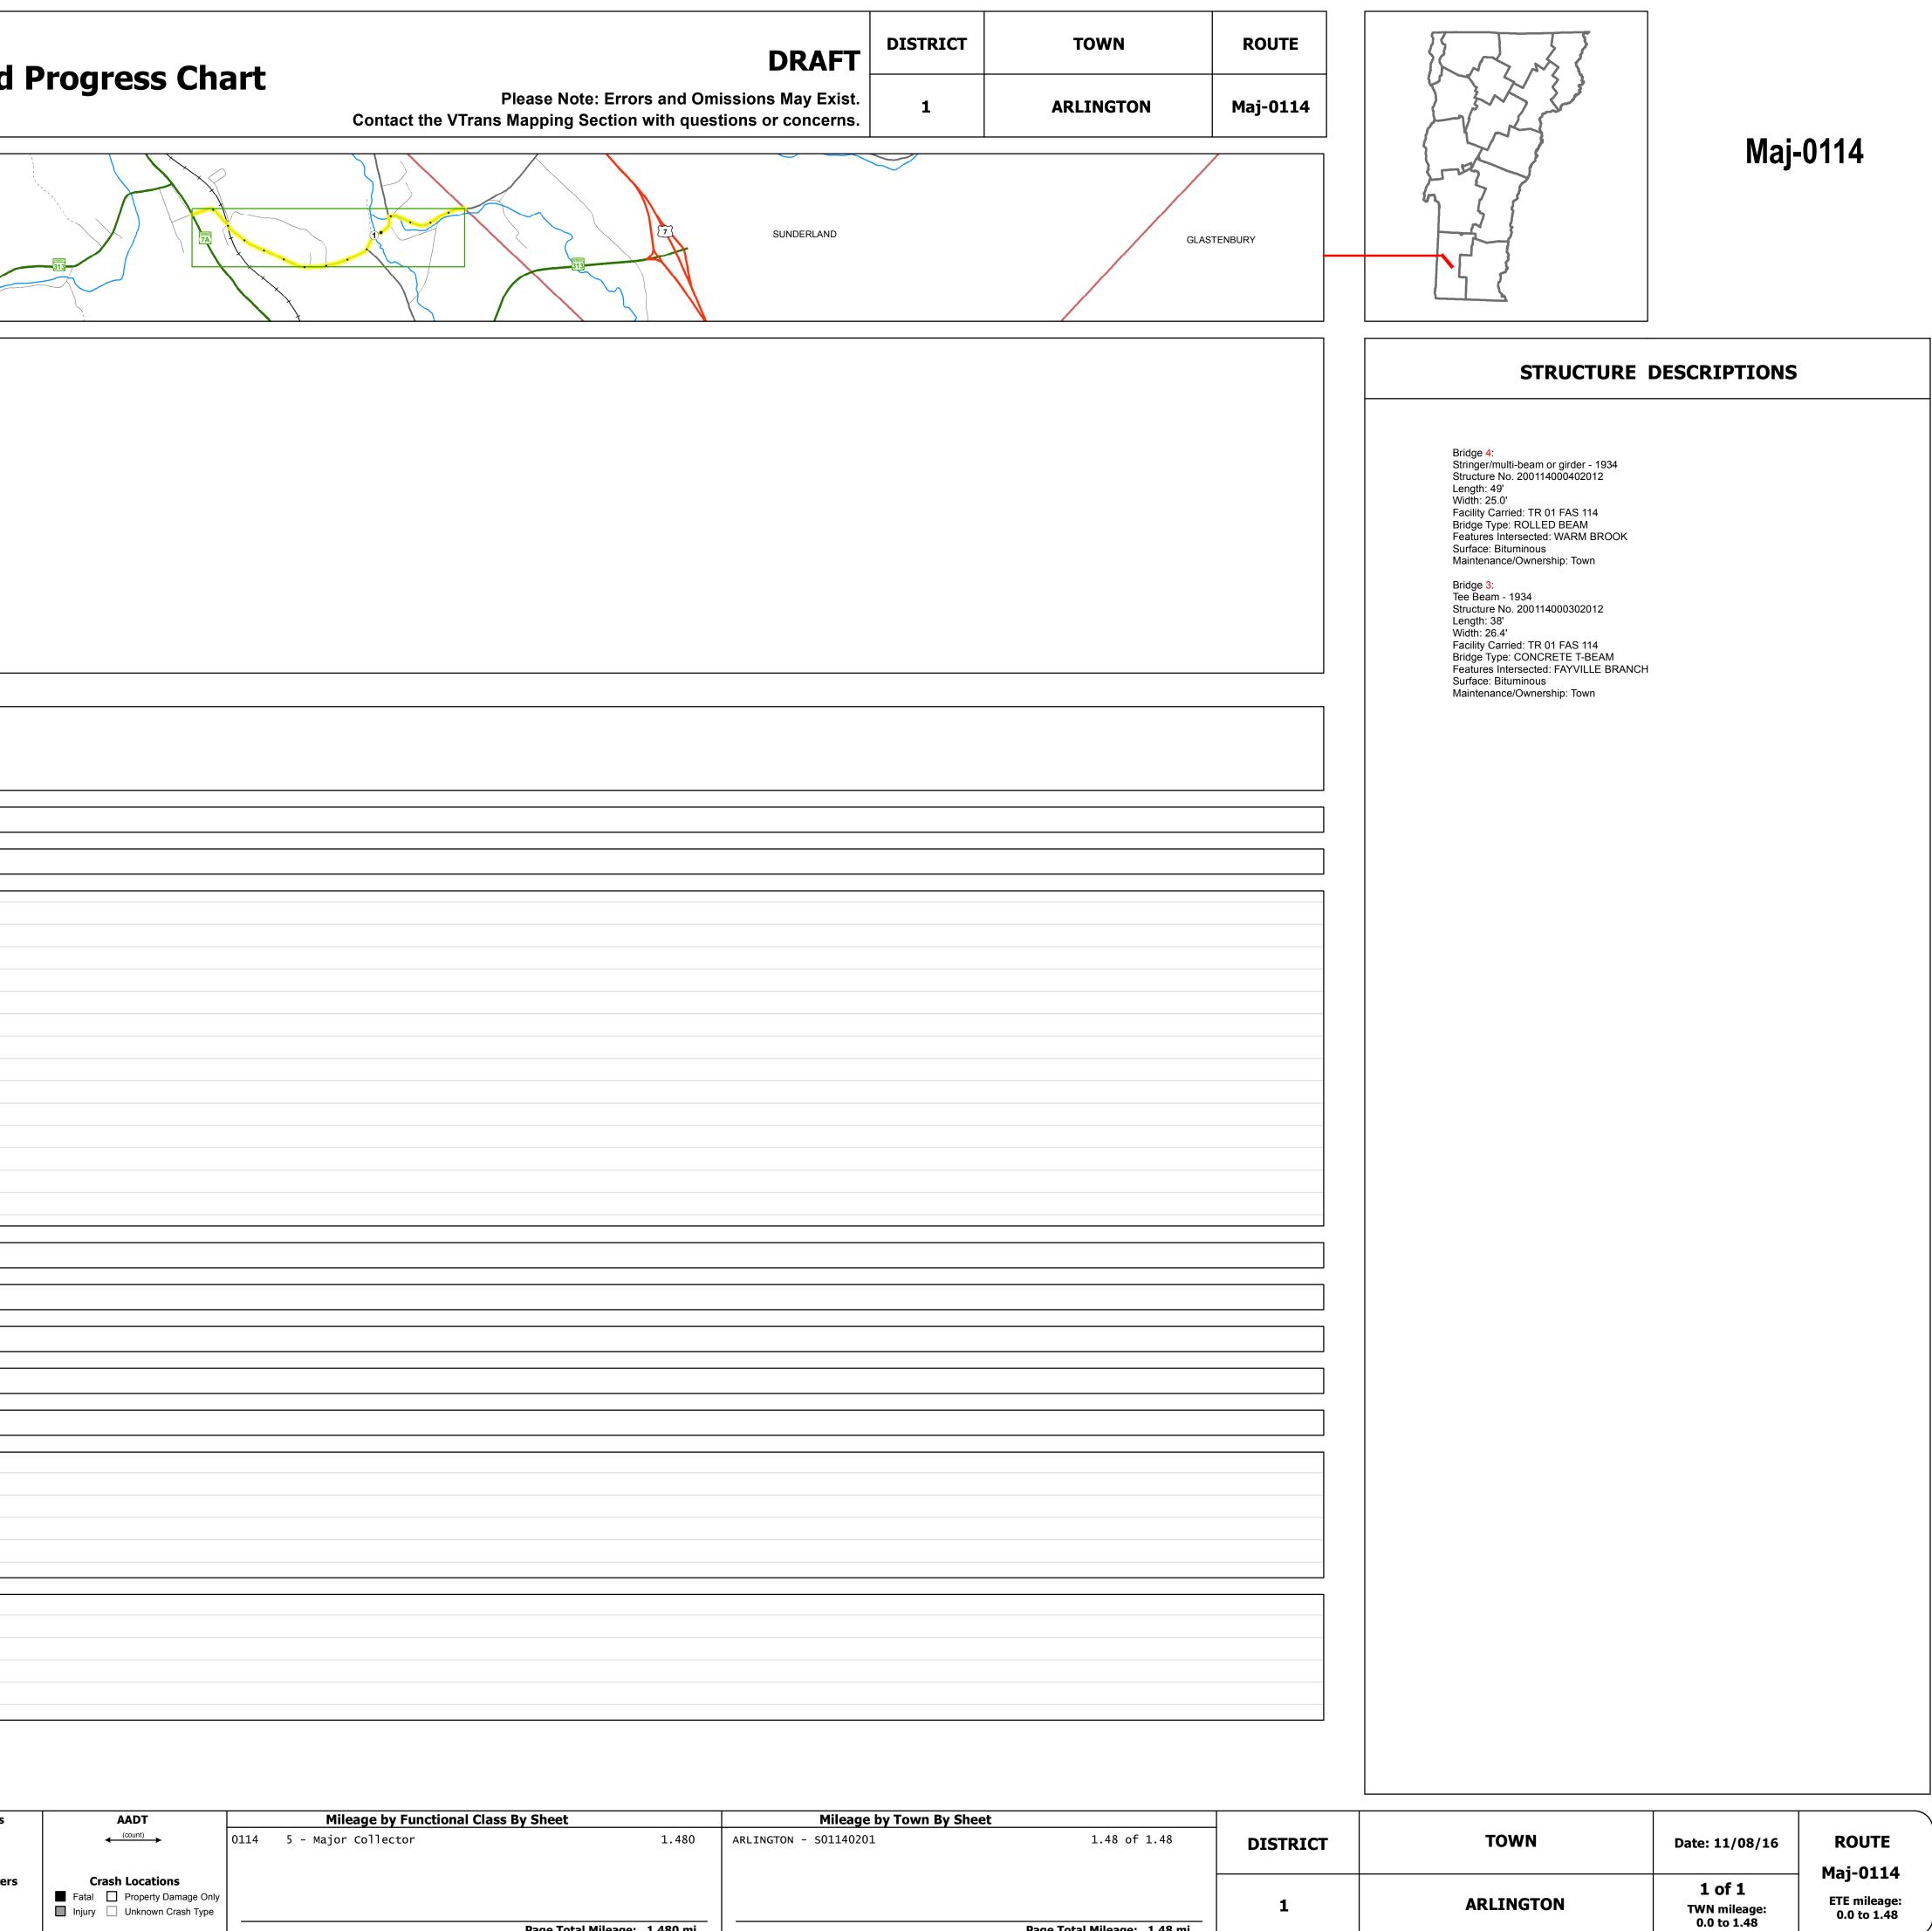

## **Route Log and Progress Chart**

| Base Map                                                                   |                                                                                                |                                                      |           |
|----------------------------------------------------------------------------|------------------------------------------------------------------------------------------------|------------------------------------------------------|-----------|
|                                                                            |                                                                                                |                                                      |           |
|                                                                            |                                                                                                |                                                      | ARLINGTON |
|                                                                            |                                                                                                |                                                      |           |
|                                                                            |                                                                                                |                                                      |           |
|                                                                            |                                                                                                |                                                      |           |
| 1 in = 2,000 feet                                                          |                                                                                                |                                                      |           |
|                                                                            |                                                                                                |                                                      |           |
| <b>Stick Diagram</b>                                                       |                                                                                                | East Arlington                                       |           |
|                                                                            |                                                                                                | ARLINGTON                                            |           |
| <ul> <li>Town Center</li> <li>Stations (Feet)</li> </ul>                   |                                                                                                | ARI                                                  |           |
| +++++ Railroad Crossings                                                   |                                                                                                | ÷.                                                   |           |
| Primary Structures                                                         | -7A)<br>DR (TH<br>0 (TH-14                                                                     | (TH-41)                                              |           |
| ) Secondary Structures                                                     | ROUTE 7 A (/T-7A)<br>6년11[46]NDEN DR (TH-38)<br>89/CK HILL RD (TH-62)<br>89/CK HILL RD (TH-14) | E ARLINGTON RD (TH-1)<br>ANDREWS LN (TH-41)          |           |
| Divided State Highway                                                      | ROUTI<br>RUCK<br>BUCK                                                                          | EARLI                                                |           |
| State Highway                                                              | <u> </u>                                                                                       | _\$/                                                 |           |
| Divided Town Highway     Town Highway                                      |                                                                                                | im Fayville<br>bokQ Branch 두                         |           |
| ──── Town Highway<br>───── Streams (Hydraulic Structure)                   | ROUTE 7A (VT-7A)<br>LEGION RD (TH-46)<br>MARM BROOK RD (TH-4)                                  | E E                                                  |           |
| Town Boundary                                                              | JUTE 7A<br>BION RE                                                                             | PLEASANT ST                                          |           |
| <ul> <li> · Village/UC Boundaries</li> <li> District Boundaries</li> </ul> | RC LEC RC                                                                                      | PLEAS                                                |           |
| <ul> <li>- • State/Town Highway Change</li> </ul>                          |                                                                                                |                                                      |           |
| Ghost Section Boundary<br>Federal Urban Area Limits                        | 977 1056<br>5122                                                                               | 5755                                                 |           |
| <u> </u>                                                                   | 0 ft                                                                                           | 5544<br>5702<br>5861<br>6072<br>6072<br>7022<br>7022 |           |
| Scale: 1 INCH = 2000 FEET                                                  |                                                                                                | ນັບ ອີນພະຍຸ<br>                                      |           |
| (                                                                          | $\begin{array}{c c c c c c c c c c c c c c c c c c c $                                         | $\mathbf{i}$                                         |           |
|                                                                            |                                                                                                | 20                                                   |           |
| Travellane<br>Roadway                                                      |                                                                                                |                                                      |           |
| <b>Road Widths</b> Lane Count                                              | t <                                                                                            |                                                      |           |
| Base<br>Subbase                                                            | 2                                                                                              |                                                      |           |
| Subbase                                                                    | =                                                                                              |                                                      |           |
| Curves                                                                     |                                                                                                |                                                      |           |
|                                                                            |                                                                                                |                                                      |           |
| Grades                                                                     |                                                                                                |                                                      |           |
|                                                                            |                                                                                                |                                                      |           |
|                                                                            |                                                                                                |                                                      |           |
| (                                                                          |                                                                                                |                                                      |           |
|                                                                            |                                                                                                |                                                      |           |
|                                                                            |                                                                                                |                                                      |           |
|                                                                            |                                                                                                |                                                      |           |
|                                                                            |                                                                                                |                                                      |           |
|                                                                            |                                                                                                |                                                      |           |
|                                                                            |                                                                                                |                                                      |           |
| Historic Projects                                                          |                                                                                                |                                                      |           |
|                                                                            |                                                                                                |                                                      |           |
|                                                                            |                                                                                                |                                                      |           |
|                                                                            | 1980: Unknown                                                                                  |                                                      |           |
|                                                                            | 1977: Unknown                                                                                  | 1978: Unknown                                        |           |
|                                                                            |                                                                                                | 1972: Unknown                                        |           |
|                                                                            | 1972: Unknown                                                                                  |                                                      |           |
|                                                                            |                                                                                                |                                                      |           |
|                                                                            |                                                                                                |                                                      |           |
| Maintenance Garage                                                         |                                                                                                |                                                      |           |
|                                                                            |                                                                                                |                                                      |           |
| Speed Zone                                                                 |                                                                                                |                                                      |           |
|                                                                            |                                                                                                |                                                      |           |
| Functional Class                                                           | 5                                                                                              |                                                      |           |
| National Highway Sustan                                                    | <u> </u>                                                                                       |                                                      |           |
| National Highway Systen                                                    |                                                                                                |                                                      |           |
| Traffic Countaire                                                          |                                                                                                |                                                      |           |
| Traffic Counters                                                           |                                                                                                |                                                      |           |
|                                                                            | . 2200 19                                                                                      | 930                                                  |           |
| 2014                                                                       | 4                                                                                              |                                                      |           |
| 2013                                                                       |                                                                                                |                                                      |           |
| AADT Counts 2012                                                           |                                                                                                |                                                      |           |
| 2011                                                                       |                                                                                                |                                                      |           |
| 2010                                                                       | 0 ← 2200 → 19                                                                                  | 00 1400 →                                            |           |
|                                                                            |                                                                                                |                                                      |           |
|                                                                            |                                                                                                |                                                      |           |
| 2014                                                                       |                                                                                                |                                                      |           |
| 2013                                                                       |                                                                                                |                                                      |           |
| Crash Locations 2012                                                       | 2                                                                                              |                                                      |           |
| 2011                                                                       | ۱p                                                                                             |                                                      |           |
| 2010                                                                       |                                                                                                |                                                      |           |
|                                                                            |                                                                                                |                                                      |           |

| Historic Projects                                                                                                                                         | Functional Class                                                                                                                                                                                       | Curves                                        | urves Road Widths | AADT                                                                                                     | Mileage by Functional Class By Sheet |                              | Mileage by Town By Sheet |                             |
|-----------------------------------------------------------------------------------------------------------------------------------------------------------|--------------------------------------------------------------------------------------------------------------------------------------------------------------------------------------------------------|-----------------------------------------------|-------------------|----------------------------------------------------------------------------------------------------------|--------------------------------------|------------------------------|--------------------------|-----------------------------|
| <ul> <li>Unknown</li> <li>Bituminous Concrete</li> <li>Retreatment</li> <li>Bituminous Macadam</li> <li>Cold Plane and</li> <li>Cold Plane Mix</li> </ul> | 1 - Interstate       3 - Principal       5 - Major         System       Arterial       Collector         2 - Other       4 - Minor       6 - Minor         Freeways and       Arterial       Collector | (degrees)<br>Right                            | (ft)              | ← (count) →                                                                                              | 0114 5 - Major Collector             | 1.480                        | ARLINGTON - S01140201    | 1.48 of 1.48                |
| Bituminous Mix Skinny Mix Bituminous Seal Gravel                                                                                                          | Expressways Speed Zones SPEED SPEED SPEED SPEED SPEED SPEED                                                                                                                                            | Grades<br>(percent)<br>grade up<br>grade down | Traffic Counters  | Crash Locations         ■ Fatal       □ Property Damage Only         ■ Injury       □ Unknown Crash Type |                                      |                              |                          |                             |
| Indicated plans available - http://vtransmap01.aot.state.vt.us/rp/dpr/DIwebstore/                                                                         | 1 1 1 1 1 1 1 1 1 1 1 1 1 1 1 1 1 1 1                                                                                                                                                                  |                                               |                   |                                                                                                          |                                      | Page Total Mileage: 1.480 mi |                          | Page Total Mileage: 1.48 mi |