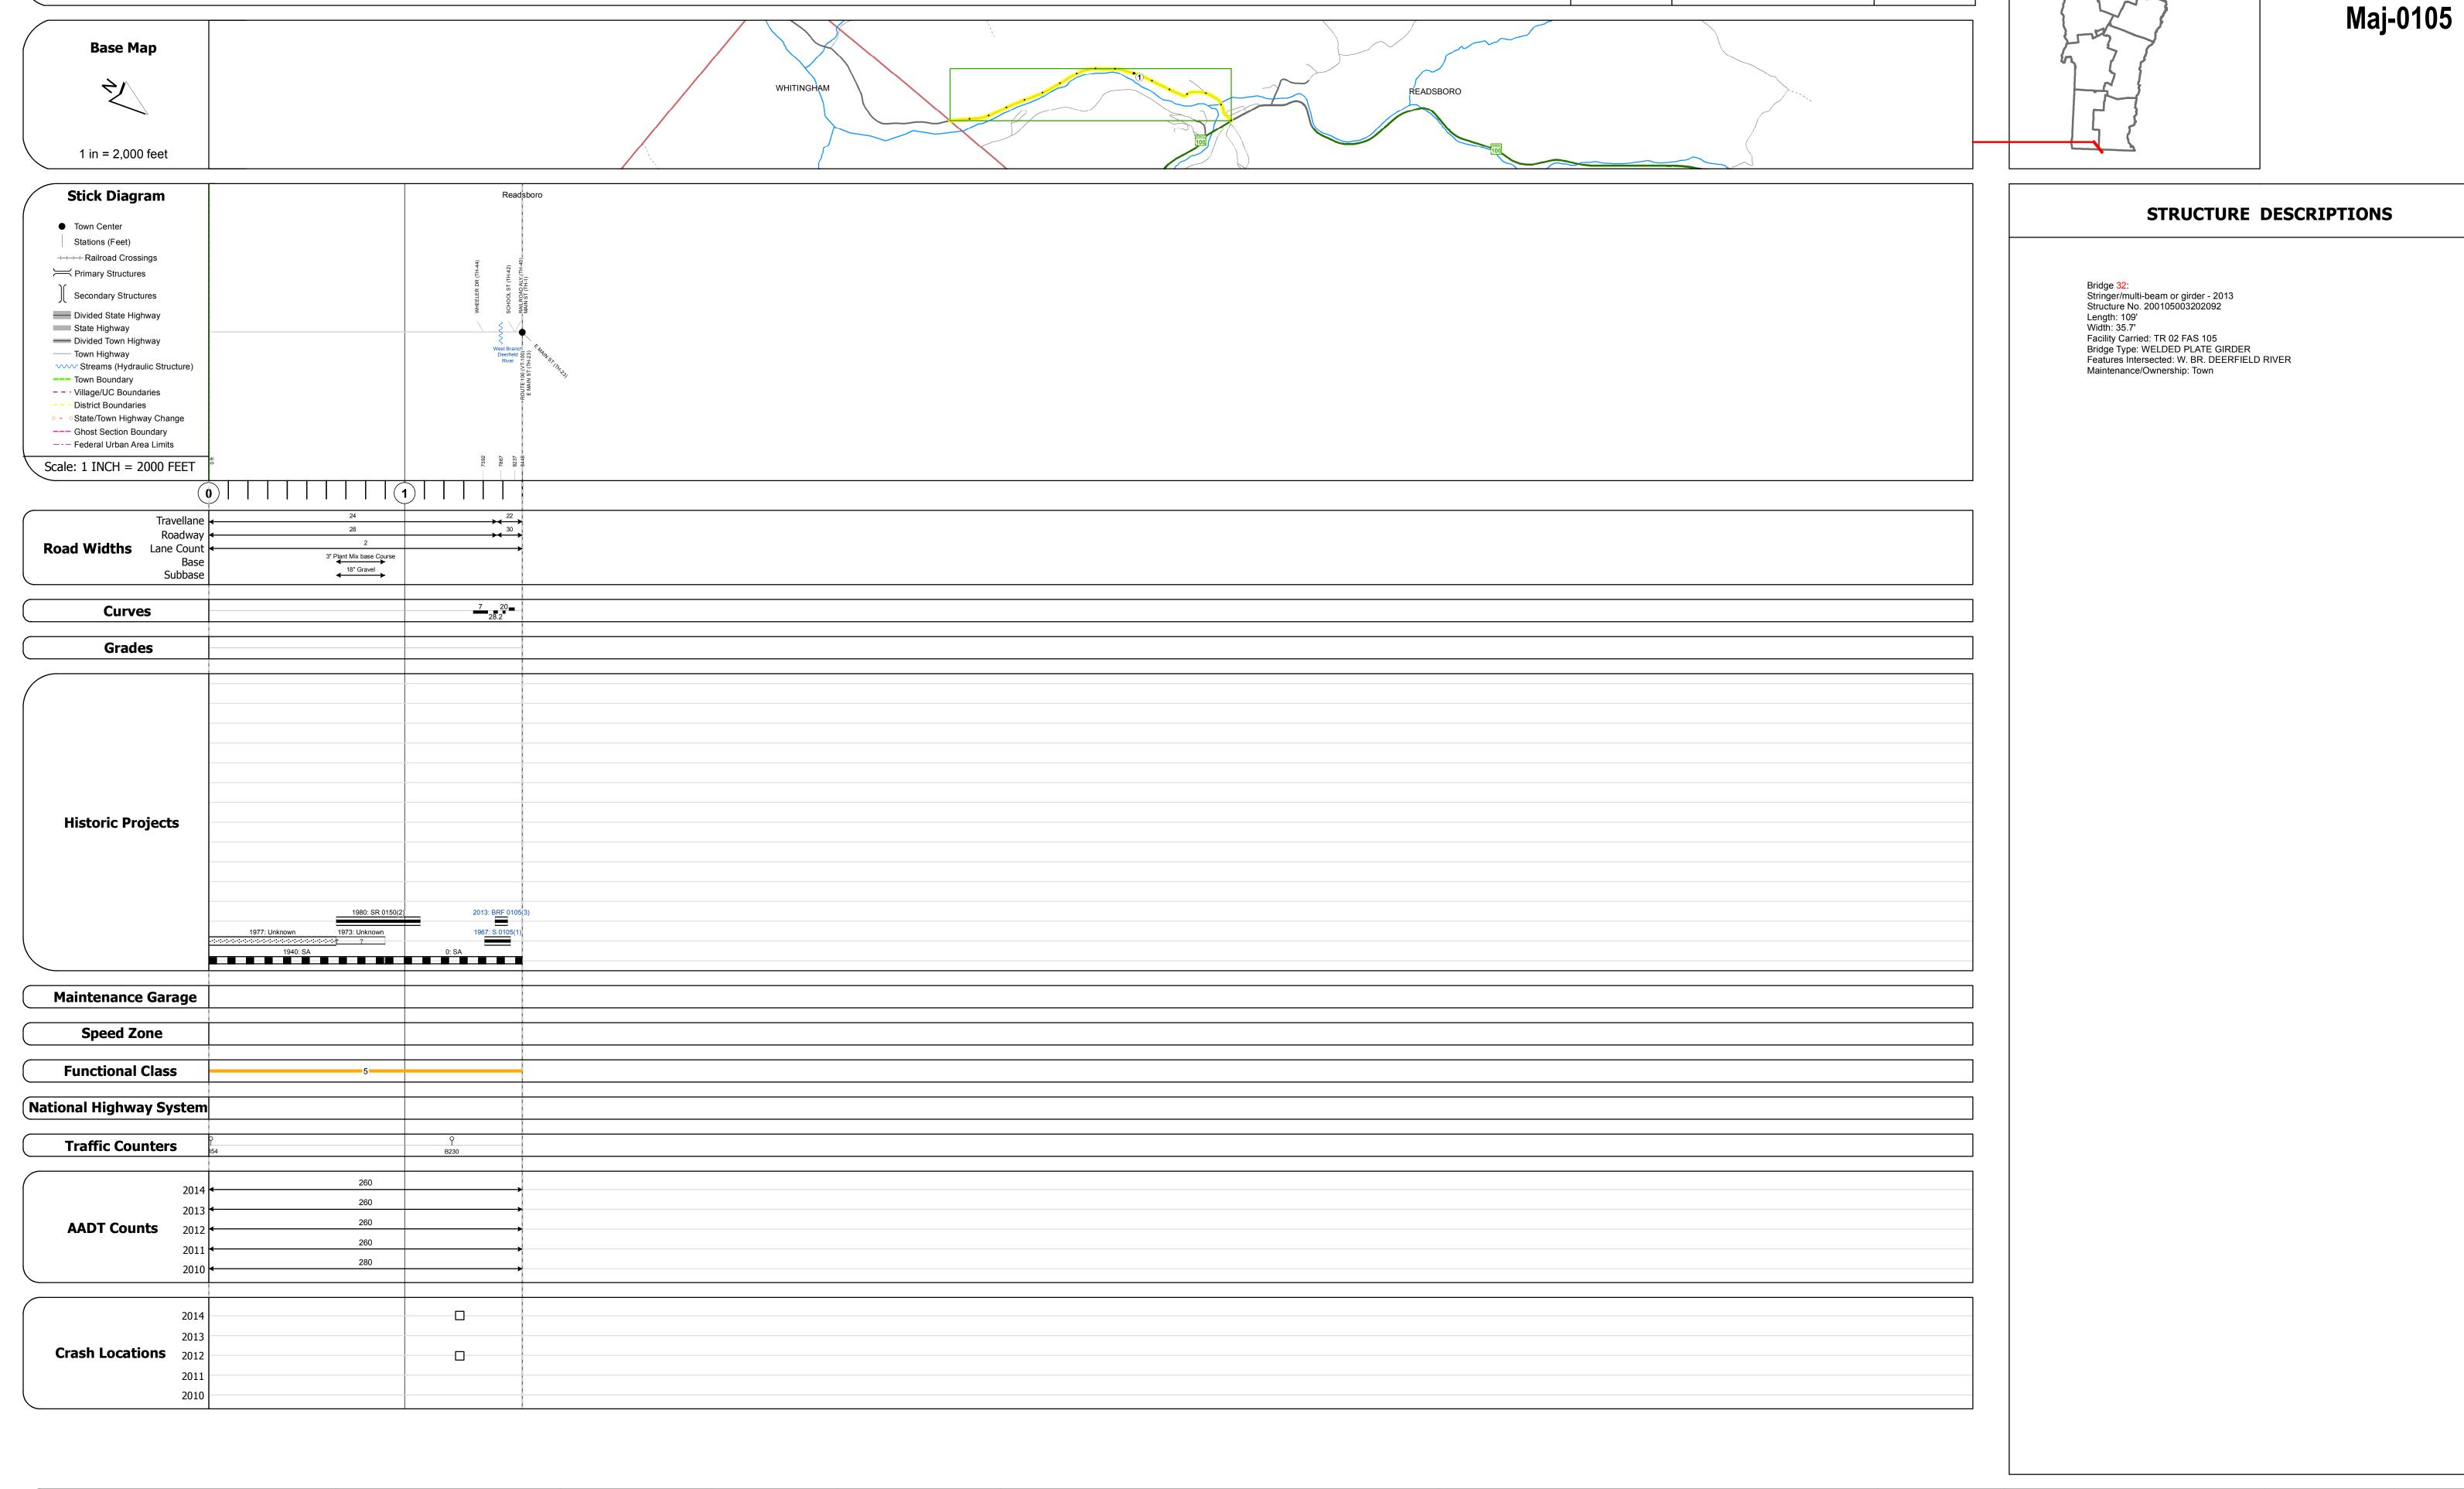

## **Route Log and Progress Chart**

**DISTRICT TOWN DRAFT** Please Note: Errors and Omissions May Exist. **READSBORO** 

**ROUTE** Maj-0105

Contact the VTrans Mapping Section with questions or concerns.

| Historic Projects                                                                 | Functional Class                                                                                                                                                                                                                                                                                                                                                                                                                                                                                                                                                                                                                                                                                                                                                                                                                                                                                                                                                                                                                                                                                                                                                                                                                                                                                                                                                                                                                                                                                                                                                                                                                                                                                                                                                                                                                                                                                                                                                                                                                                                                                                              | Curves                                 | Road Widths      | AADT                       | Mileage by Functional Class By Sheet | Mileage by Town By She      | et                         |          |           |                 |              |
|-----------------------------------------------------------------------------------|-------------------------------------------------------------------------------------------------------------------------------------------------------------------------------------------------------------------------------------------------------------------------------------------------------------------------------------------------------------------------------------------------------------------------------------------------------------------------------------------------------------------------------------------------------------------------------------------------------------------------------------------------------------------------------------------------------------------------------------------------------------------------------------------------------------------------------------------------------------------------------------------------------------------------------------------------------------------------------------------------------------------------------------------------------------------------------------------------------------------------------------------------------------------------------------------------------------------------------------------------------------------------------------------------------------------------------------------------------------------------------------------------------------------------------------------------------------------------------------------------------------------------------------------------------------------------------------------------------------------------------------------------------------------------------------------------------------------------------------------------------------------------------------------------------------------------------------------------------------------------------------------------------------------------------------------------------------------------------------------------------------------------------------------------------------------------------------------------------------------------------|----------------------------------------|------------------|----------------------------|--------------------------------------|-----------------------------|----------------------------|----------|-----------|-----------------|--------------|
| Unknown Bituminous Concrete Surface Treated                                       | 1 - Interstate 3 - Principal 5 - Major<br>System Arterial Collector                                                                                                                                                                                                                                                                                                                                                                                                                                                                                                                                                                                                                                                                                                                                                                                                                                                                                                                                                                                                                                                                                                                                                                                                                                                                                                                                                                                                                                                                                                                                                                                                                                                                                                                                                                                                                                                                                                                                                                                                                                                           | (degrees)                              | <b>←</b> (ft)    | (count)                    | 0105 5 - Major Collector             | 1.600 READSBORO - S01050209 | 1.6 of 1.6                 | DISTRICT | TOWN      | Date: 11/08/16  | ROUTE        |
| Retreatment Bituminous Macadam Gravel                                             |                                                                                                                                                                                                                                                                                                                                                                                                                                                                                                                                                                                                                                                                                                                                                                                                                                                                                                                                                                                                                                                                                                                                                                                                                                                                                                                                                                                                                                                                                                                                                                                                                                                                                                                                                                                                                                                                                                                                                                                                                                                                                                                               | Right                                  |                  |                            |                                      |                             |                            |          |           | 246. 22, 66, 26 |              |
| Resurface Cold Plane and Plant Mix                                                | 2 - Other 4 - Minor 6 - Minor Collector                                                                                                                                                                                                                                                                                                                                                                                                                                                                                                                                                                                                                                                                                                                                                                                                                                                                                                                                                                                                                                                                                                                                                                                                                                                                                                                                                                                                                                                                                                                                                                                                                                                                                                                                                                                                                                                                                                                                                                                                                                                                                       |                                        |                  |                            |                                      |                             |                            |          |           |                 | Maj-0105     |
| Bituminous Mix Bituminous Concrete Reclaimed Base an                              | nd Expressways                                                                                                                                                                                                                                                                                                                                                                                                                                                                                                                                                                                                                                                                                                                                                                                                                                                                                                                                                                                                                                                                                                                                                                                                                                                                                                                                                                                                                                                                                                                                                                                                                                                                                                                                                                                                                                                                                                                                                                                                                                                                                                                | Grades                                 | Traffic Counters | Crash Locations            |                                      |                             |                            |          |           | 1 of 1          |              |
| Skinny Mix Concrete Bituminous Concrete                                           | Speed Zones                                                                                                                                                                                                                                                                                                                                                                                                                                                                                                                                                                                                                                                                                                                                                                                                                                                                                                                                                                                                                                                                                                                                                                                                                                                                                                                                                                                                                                                                                                                                                                                                                                                                                                                                                                                                                                                                                                                                                                                                                                                                                                                   | grade up                               | Ŷ                | Fatal Property Damage Only | <i>,</i>                             |                             |                            | 4        | READSBORO | <b>.</b>        | ETE mileage: |
| Bituminous Seal Cravel                                                            | SPEED | —————————————————————————————————————— | (counter ID)     | Injury Unknown Crash Type  |                                      |                             |                            | +        | READSBURU | TWN mileage:    | 1.27 to 2.87 |
| Indicated plans available - http://ytransmap01 apt state vt.us/rp/dpr/Dlwebstore/ | 25 30 35 40 45 50 55 60 65                                                                                                                                                                                                                                                                                                                                                                                                                                                                                                                                                                                                                                                                                                                                                                                                                                                                                                                                                                                                                                                                                                                                                                                                                                                                                                                                                                                                                                                                                                                                                                                                                                                                                                                                                                                                                                                                                                                                                                                                                                                                                                    |                                        |                  |                            | Page Total M                         | ileage: 1 600 mi            | Page Total Mileage: 1.6 mi |          |           | 0.0 to 1.6      | 1            |