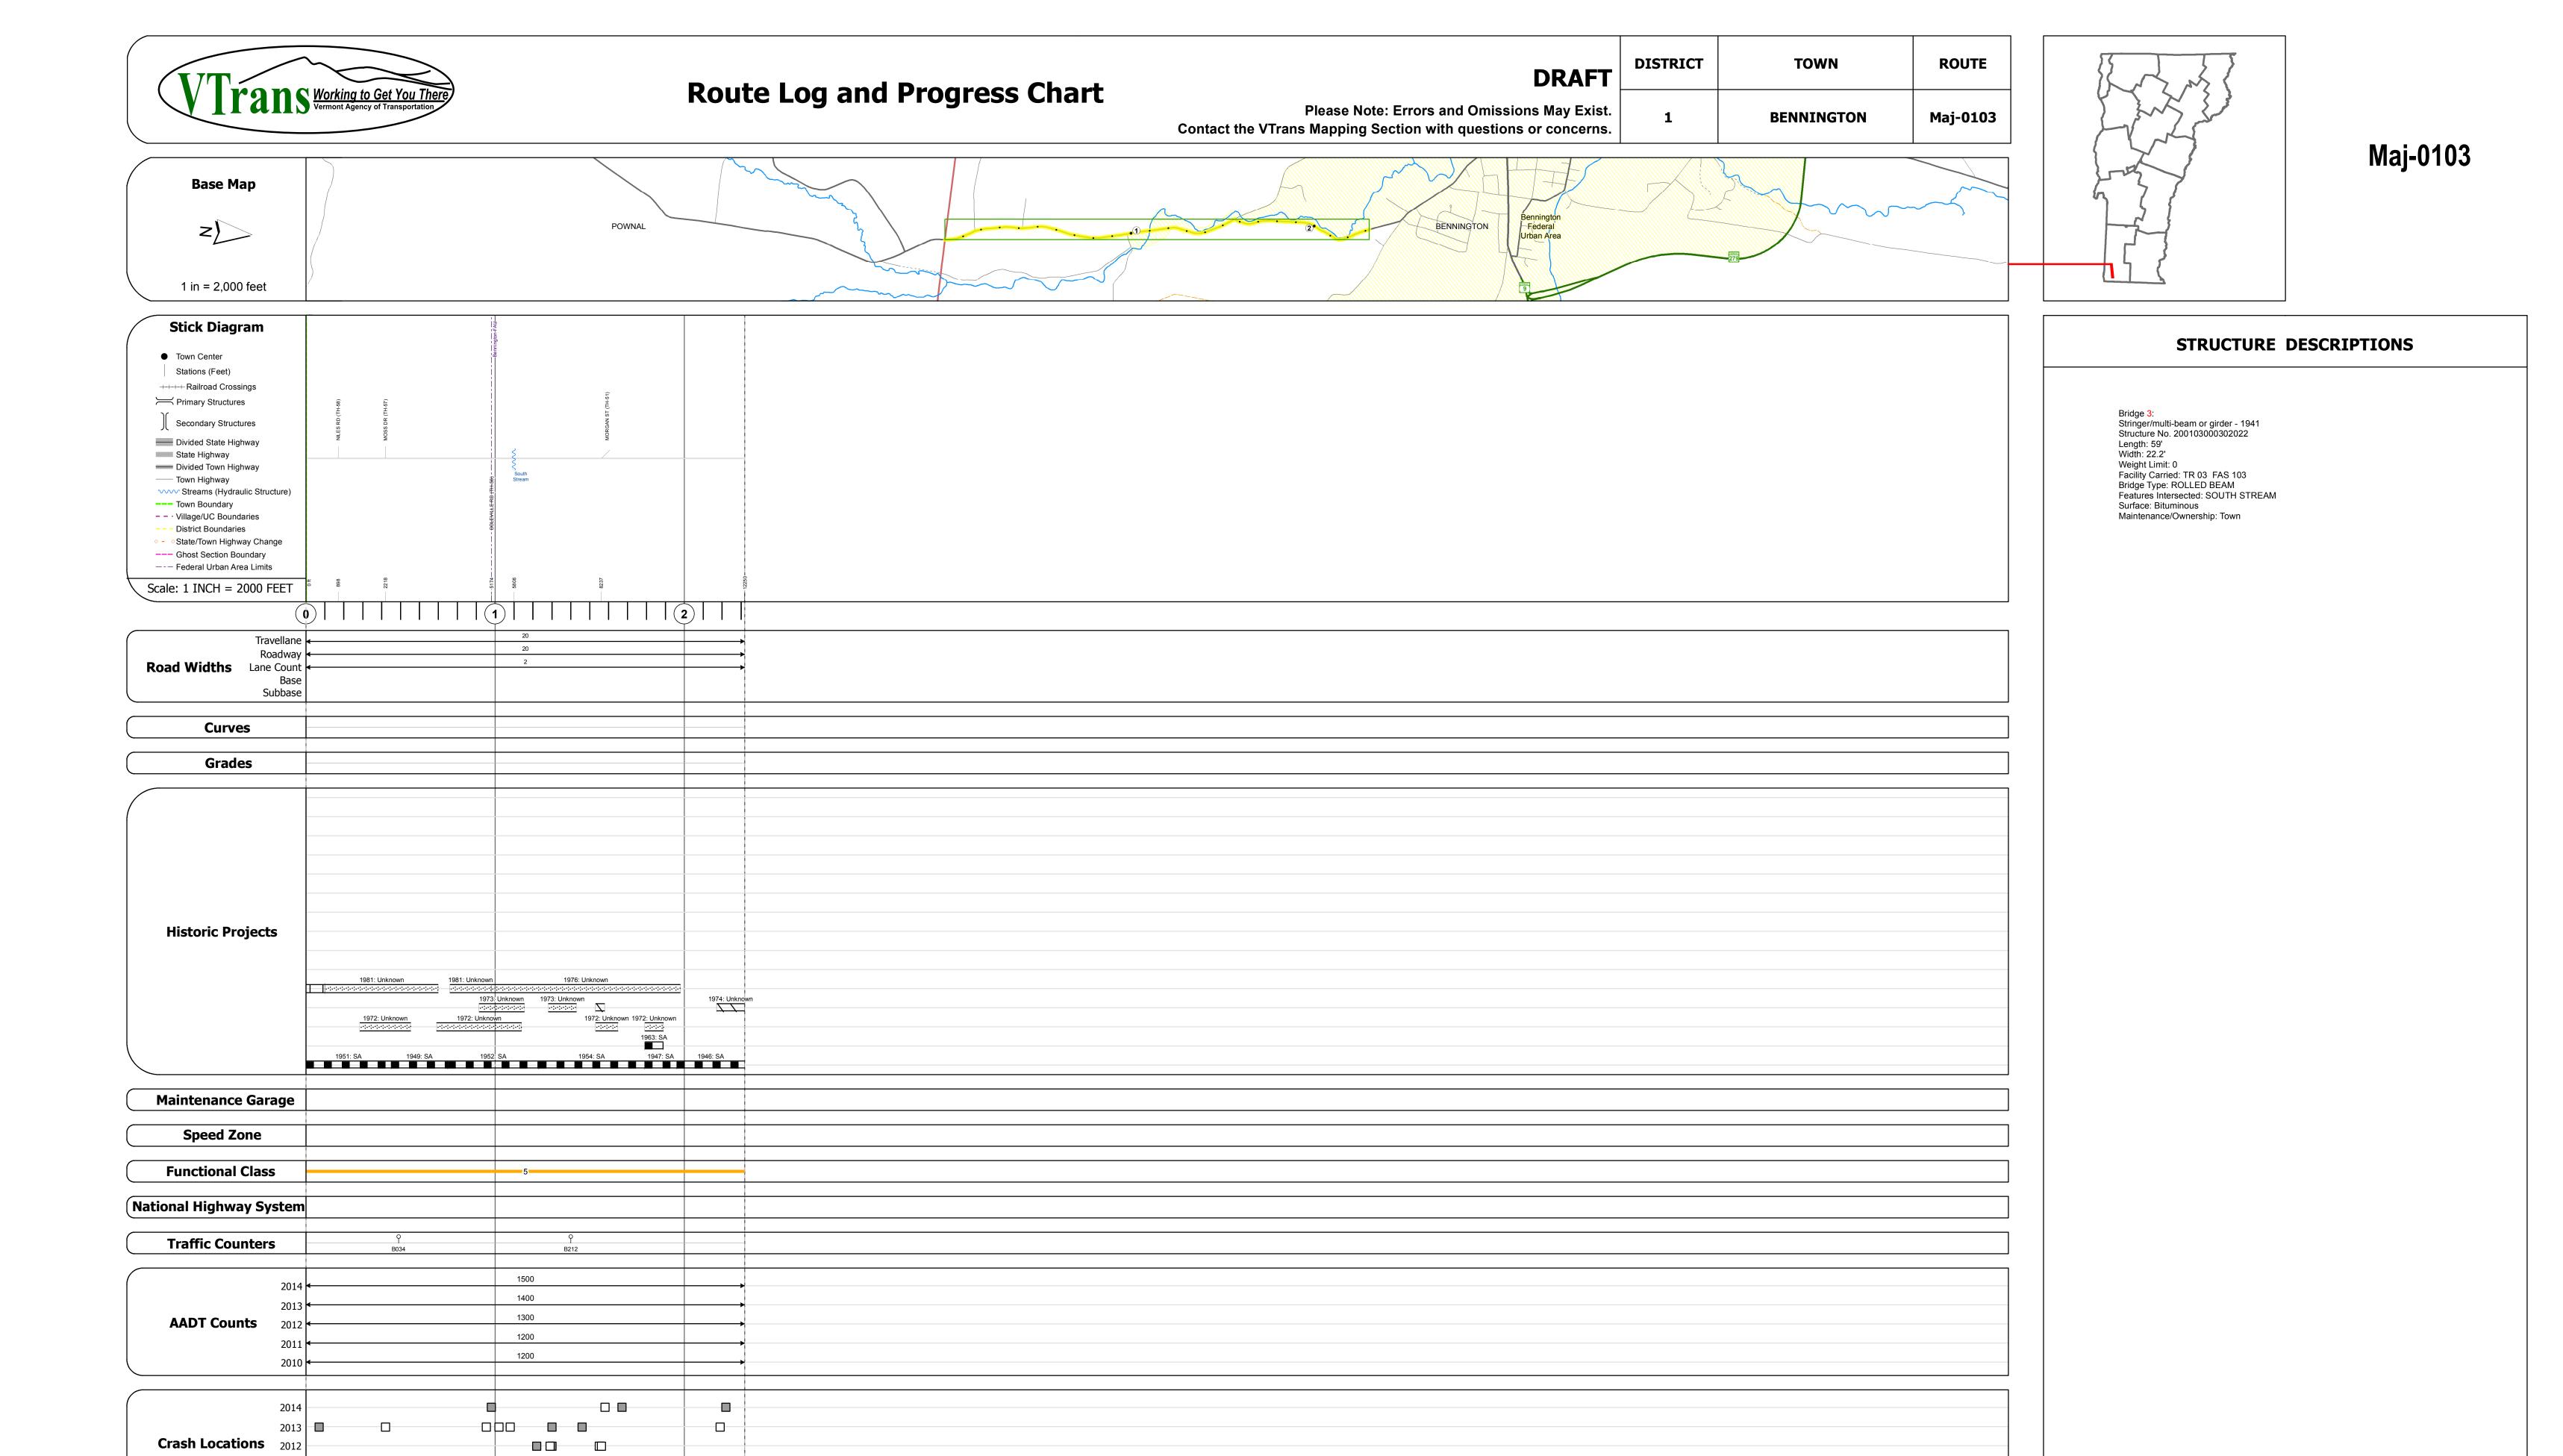

|                     | Historic Projects                                                     | Functional Class                                                                                                                                                                                                                                                                                                                                                                                                                                                                                                                                                                                                                                                                                                                                                                                                                                                                                                                                                                                                                                                                                                                                                                                                                                                                                                                                                                                                                                                                                                                                                                                                                                                                                                                                                                                                                                                                                                                                                                                                                                                                                                              | Curves         | Road Widths      | AADT                          | Mileage by Functional Class By She | eet                     | Mileage by Town By Sheet |                             |          |            |                             |               |  |
|---------------------|-----------------------------------------------------------------------|-------------------------------------------------------------------------------------------------------------------------------------------------------------------------------------------------------------------------------------------------------------------------------------------------------------------------------------------------------------------------------------------------------------------------------------------------------------------------------------------------------------------------------------------------------------------------------------------------------------------------------------------------------------------------------------------------------------------------------------------------------------------------------------------------------------------------------------------------------------------------------------------------------------------------------------------------------------------------------------------------------------------------------------------------------------------------------------------------------------------------------------------------------------------------------------------------------------------------------------------------------------------------------------------------------------------------------------------------------------------------------------------------------------------------------------------------------------------------------------------------------------------------------------------------------------------------------------------------------------------------------------------------------------------------------------------------------------------------------------------------------------------------------------------------------------------------------------------------------------------------------------------------------------------------------------------------------------------------------------------------------------------------------------------------------------------------------------------------------------------------------|----------------|------------------|-------------------------------|------------------------------------|-------------------------|--------------------------|-----------------------------|----------|------------|-----------------------------|---------------|--|
| Unknown             | ■ Bituminous Concrete ■ Surface Treated                               | 1 - Interstate 3 - Principal 5 - Major System Arterial Collector                                                                                                                                                                                                                                                                                                                                                                                                                                                                                                                                                                                                                                                                                                                                                                                                                                                                                                                                                                                                                                                                                                                                                                                                                                                                                                                                                                                                                                                                                                                                                                                                                                                                                                                                                                                                                                                                                                                                                                                                                                                              | (degrees) Left | <b>←</b> (ft)    | (count)                       | 0103 5 - Major Collector           | 2.320                   | BENNINGTON - S01030202   | 2.32 of 2.32                | DISTRICT | TOWN       | Date: 11/08/16              | ROUTE         |  |
| Retreatmen          | nt Bituminous Macadam Gravel                                          | System                                                                                                                                                                                                                                                                                                                                                                                                                                                                                                                                                                                                                                                                                                                                                                                                                                                                                                                                                                                                                                                                                                                                                                                                                                                                                                                                                                                                                                                                                                                                                                                                                                                                                                                                                                                                                                                                                                                                                                                                                                                                                                                        | Right          |                  |                               |                                    |                         |                          |                             | DISTRICT |            | Date: 11,00,10              | I ROULE       |  |
| Resurface           | Cold Plane and Plant Mix                                              | Freeways and Arterial Collector                                                                                                                                                                                                                                                                                                                                                                                                                                                                                                                                                                                                                                                                                                                                                                                                                                                                                                                                                                                                                                                                                                                                                                                                                                                                                                                                                                                                                                                                                                                                                                                                                                                                                                                                                                                                                                                                                                                                                                                                                                                                                               |                |                  |                               |                                    |                         |                          |                             |          |            |                             | Maj-0103      |  |
| <b>■</b> Bituminous | s Mix Bituminous Concrete Reclaimed Base and                          | Expressways                                                                                                                                                                                                                                                                                                                                                                                                                                                                                                                                                                                                                                                                                                                                                                                                                                                                                                                                                                                                                                                                                                                                                                                                                                                                                                                                                                                                                                                                                                                                                                                                                                                                                                                                                                                                                                                                                                                                                                                                                                                                                                                   | Grades         | Traffic Counters | Crash Locations               |                                    |                         |                          |                             |          |            | 1 05 1                      | Maj-0105      |  |
| Skinny Mix          | — Bituminous Concrete                                                 | Speed Zones                                                                                                                                                                                                                                                                                                                                                                                                                                                                                                                                                                                                                                                                                                                                                                                                                                                                                                                                                                                                                                                                                                                                                                                                                                                                                                                                                                                                                                                                                                                                                                                                                                                                                                                                                                                                                                                                                                                                                                                                                                                                                                                   | grade up       | P                | Fatal Property Damage Only    |                                    |                         |                          |                             | _        | DENNINCTON | 1 of 1                      | ETE mileage:  |  |
|                     | s Seal 🔽 Gravel                                                       | SPEED | grade down     | (counter ID)     | ■ Injury □ Unknown Crash Type |                                    |                         |                          |                             | •        | BENNINGTON | TWN mileage:<br>0.0 to 2.32 | 8.14 to 10.46 |  |
| Indicated plan      | Ins available - http://ytransmap01.aot.state.vt.us/rp/dpr/Dlwebstore/ | 25 30 35 40 45 50 55 60 65                                                                                                                                                                                                                                                                                                                                                                                                                                                                                                                                                                                                                                                                                                                                                                                                                                                                                                                                                                                                                                                                                                                                                                                                                                                                                                                                                                                                                                                                                                                                                                                                                                                                                                                                                                                                                                                                                                                                                                                                                                                                                                    |                |                  |                               | Page                               | Total Mileage: 2.320 mi |                          | Page Total Mileage: 2.32 mi |          |            | 0.0 to 2.32                 |               |  |