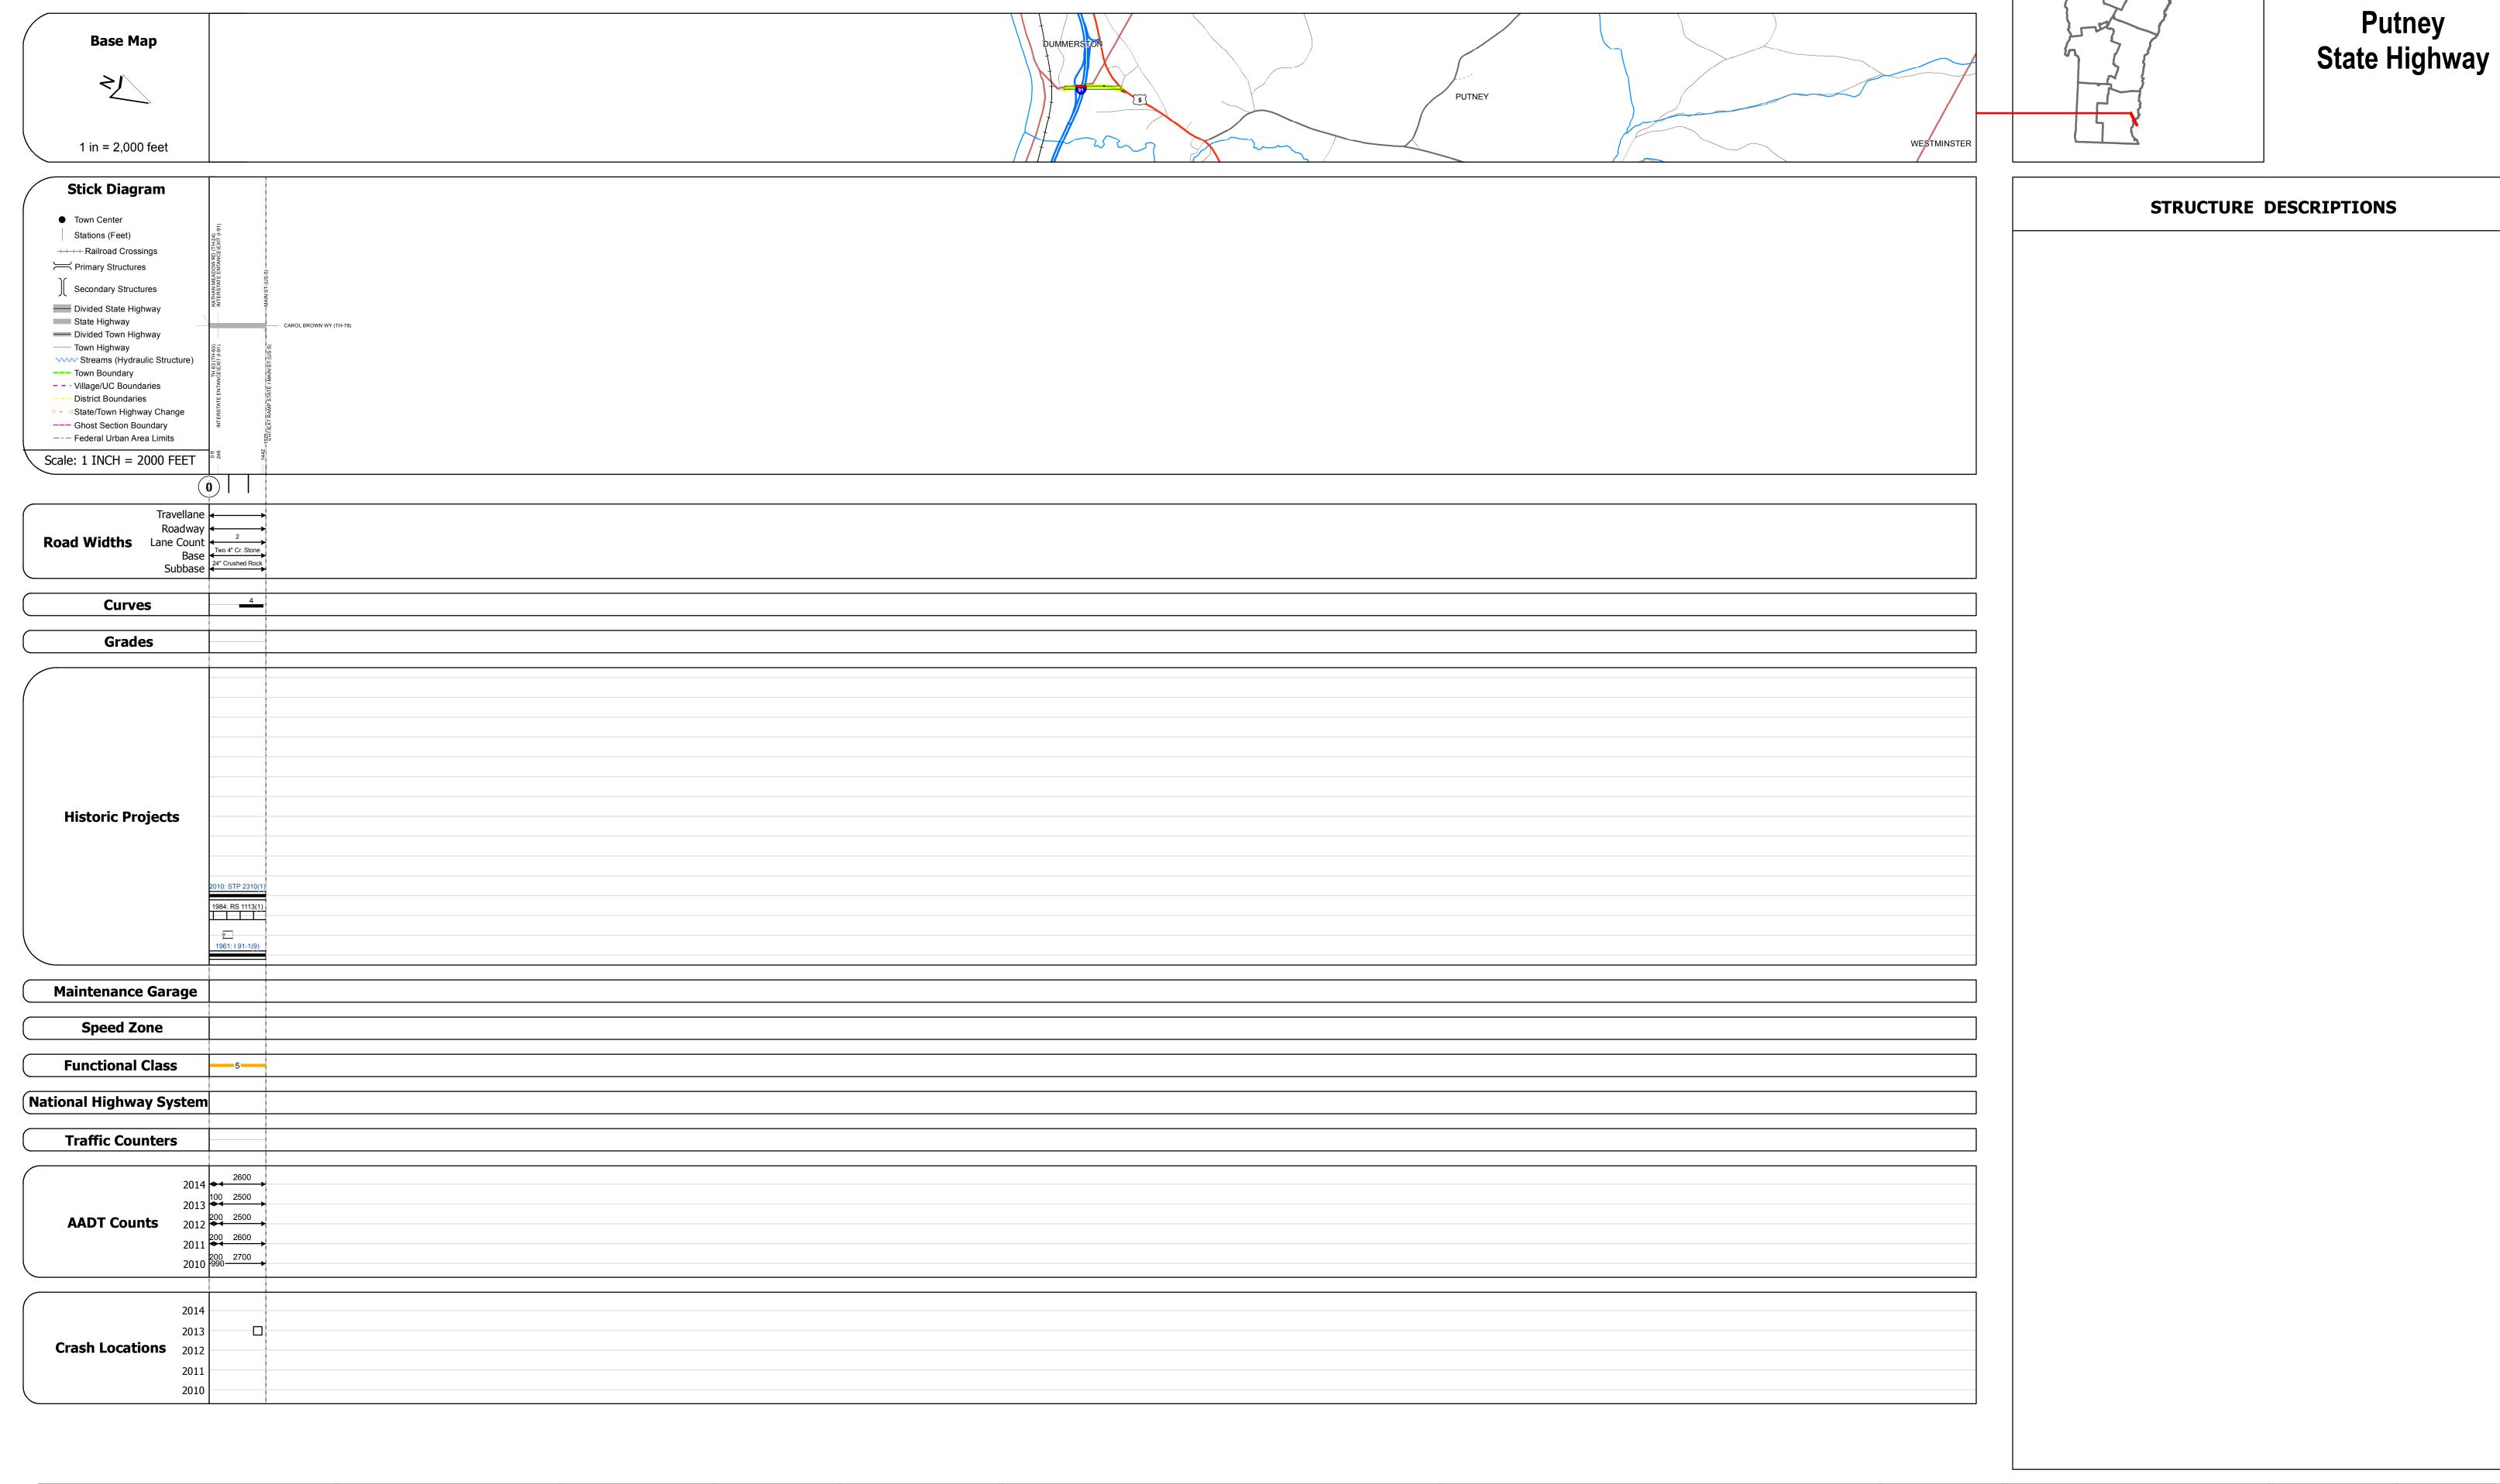

## **Route Log and Progress Chart**

**DRAFT** Please Note: Errors and Omissions May Exist. Contact the VTrans Mapping Section with questions or concerns.

**DISTRICT TOWN ROUTE PUTNEY** NSH-9600

NSH-9600

| Historic Projects                                                                 | Functional Class                                                                                                                                                                                                                                                                                                                                                                                                                                                                                                                                                                                                                                                                                                                                                                                                                                                                                                                                                                                                                                                                                                                                                                                                                                                                                                                                                                                                                                                                                                                                                                                                                                                                                                                                                                                                                                                                                                                                                                                                                                                                                                             | Curves                           | Road Widths      | AADT                          | Mileage by Functional Class By Sheet |                   | Mileage by Town By Sheet |                              |          |        |                  |              |
|-----------------------------------------------------------------------------------|------------------------------------------------------------------------------------------------------------------------------------------------------------------------------------------------------------------------------------------------------------------------------------------------------------------------------------------------------------------------------------------------------------------------------------------------------------------------------------------------------------------------------------------------------------------------------------------------------------------------------------------------------------------------------------------------------------------------------------------------------------------------------------------------------------------------------------------------------------------------------------------------------------------------------------------------------------------------------------------------------------------------------------------------------------------------------------------------------------------------------------------------------------------------------------------------------------------------------------------------------------------------------------------------------------------------------------------------------------------------------------------------------------------------------------------------------------------------------------------------------------------------------------------------------------------------------------------------------------------------------------------------------------------------------------------------------------------------------------------------------------------------------------------------------------------------------------------------------------------------------------------------------------------------------------------------------------------------------------------------------------------------------------------------------------------------------------------------------------------------------|----------------------------------|------------------|-------------------------------|--------------------------------------|-------------------|--------------------------|------------------------------|----------|--------|------------------|--------------|
| Unknown Eituminous Concrete Surface Treated                                       | 1 - Interstate 3 - Principal 5 - Major System Arterial Collector                                                                                                                                                                                                                                                                                                                                                                                                                                                                                                                                                                                                                                                                                                                                                                                                                                                                                                                                                                                                                                                                                                                                                                                                                                                                                                                                                                                                                                                                                                                                                                                                                                                                                                                                                                                                                                                                                                                                                                                                                                                             | Left<br>Right                    | <b>←</b> (ft)    | (count)                       | 0113 5 - Major Collector             | 0.289             | PUTNEY - N96001313       | 0.289 of 0.289               | DISTRICT | TOWN   | Date: 11/08/16   | ROUTE        |
| Retreatment Bituminous Macadam Gravel                                             | 2 - Other 4 - Minor 6 - Minor                                                                                                                                                                                                                                                                                                                                                                                                                                                                                                                                                                                                                                                                                                                                                                                                                                                                                                                                                                                                                                                                                                                                                                                                                                                                                                                                                                                                                                                                                                                                                                                                                                                                                                                                                                                                                                                                                                                                                                                                                                                                                                | Right                            |                  |                               |                                      |                   |                          |                              | DISTRICT |        | 2466. 11, 66, 16 |              |
| Resurface Cold Plane and Plant Mix                                                | Freeways and Arterial Collector                                                                                                                                                                                                                                                                                                                                                                                                                                                                                                                                                                                                                                                                                                                                                                                                                                                                                                                                                                                                                                                                                                                                                                                                                                                                                                                                                                                                                                                                                                                                                                                                                                                                                                                                                                                                                                                                                                                                                                                                                                                                                              |                                  |                  |                               |                                      |                   |                          |                              |          |        |                  | NSH-9600     |
| Bituminous Mix Bituminous Concrete Reclaimed Base and                             | Expressways                                                                                                                                                                                                                                                                                                                                                                                                                                                                                                                                                                                                                                                                                                                                                                                                                                                                                                                                                                                                                                                                                                                                                                                                                                                                                                                                                                                                                                                                                                                                                                                                                                                                                                                                                                                                                                                                                                                                                                                                                                                                                                                  | Grades                           | Traffic Counters | Crash Locations               |                                      |                   |                          |                              |          |        | 1 of 1           |              |
| Skinny Mix Concrete — Bituminous Concrete                                         | Speed Zones                                                                                                                                                                                                                                                                                                                                                                                                                                                                                                                                                                                                                                                                                                                                                                                                                                                                                                                                                                                                                                                                                                                                                                                                                                                                                                                                                                                                                                                                                                                                                                                                                                                                                                                                                                                                                                                                                                                                                                                                                                                                                                                  | grade up                         | Ŷ                | Fatal Property Damage Only    | /                                    |                   |                          |                              |          | PUTNEY |                  | ETE mileage: |
| Bituminous Seal  Gravel                                                           | SPEED   SPEE | (percent) grade up<br>grade down | (counter ID)     | ☐ Injury ☐ Unknown Crash Type |                                      |                   |                          |                              |          | POINET | TWN mileage:     | 0.0 to 0.289 |
| Indicated plans available - http://vtransmap01.aot.state.vt.us/rp/dpr/Dlwebstore/ | 25 30 35 40 45 50 55 60 65                                                                                                                                                                                                                                                                                                                                                                                                                                                                                                                                                                                                                                                                                                                                                                                                                                                                                                                                                                                                                                                                                                                                                                                                                                                                                                                                                                                                                                                                                                                                                                                                                                                                                                                                                                                                                                                                                                                                                                                                                                                                                                   |                                  |                  |                               | Page Total N                         | Mileage: 0.289 mi | P                        | Page Total Mileage: 0.289 mi |          |        | 0.0 to 0.289     |              |