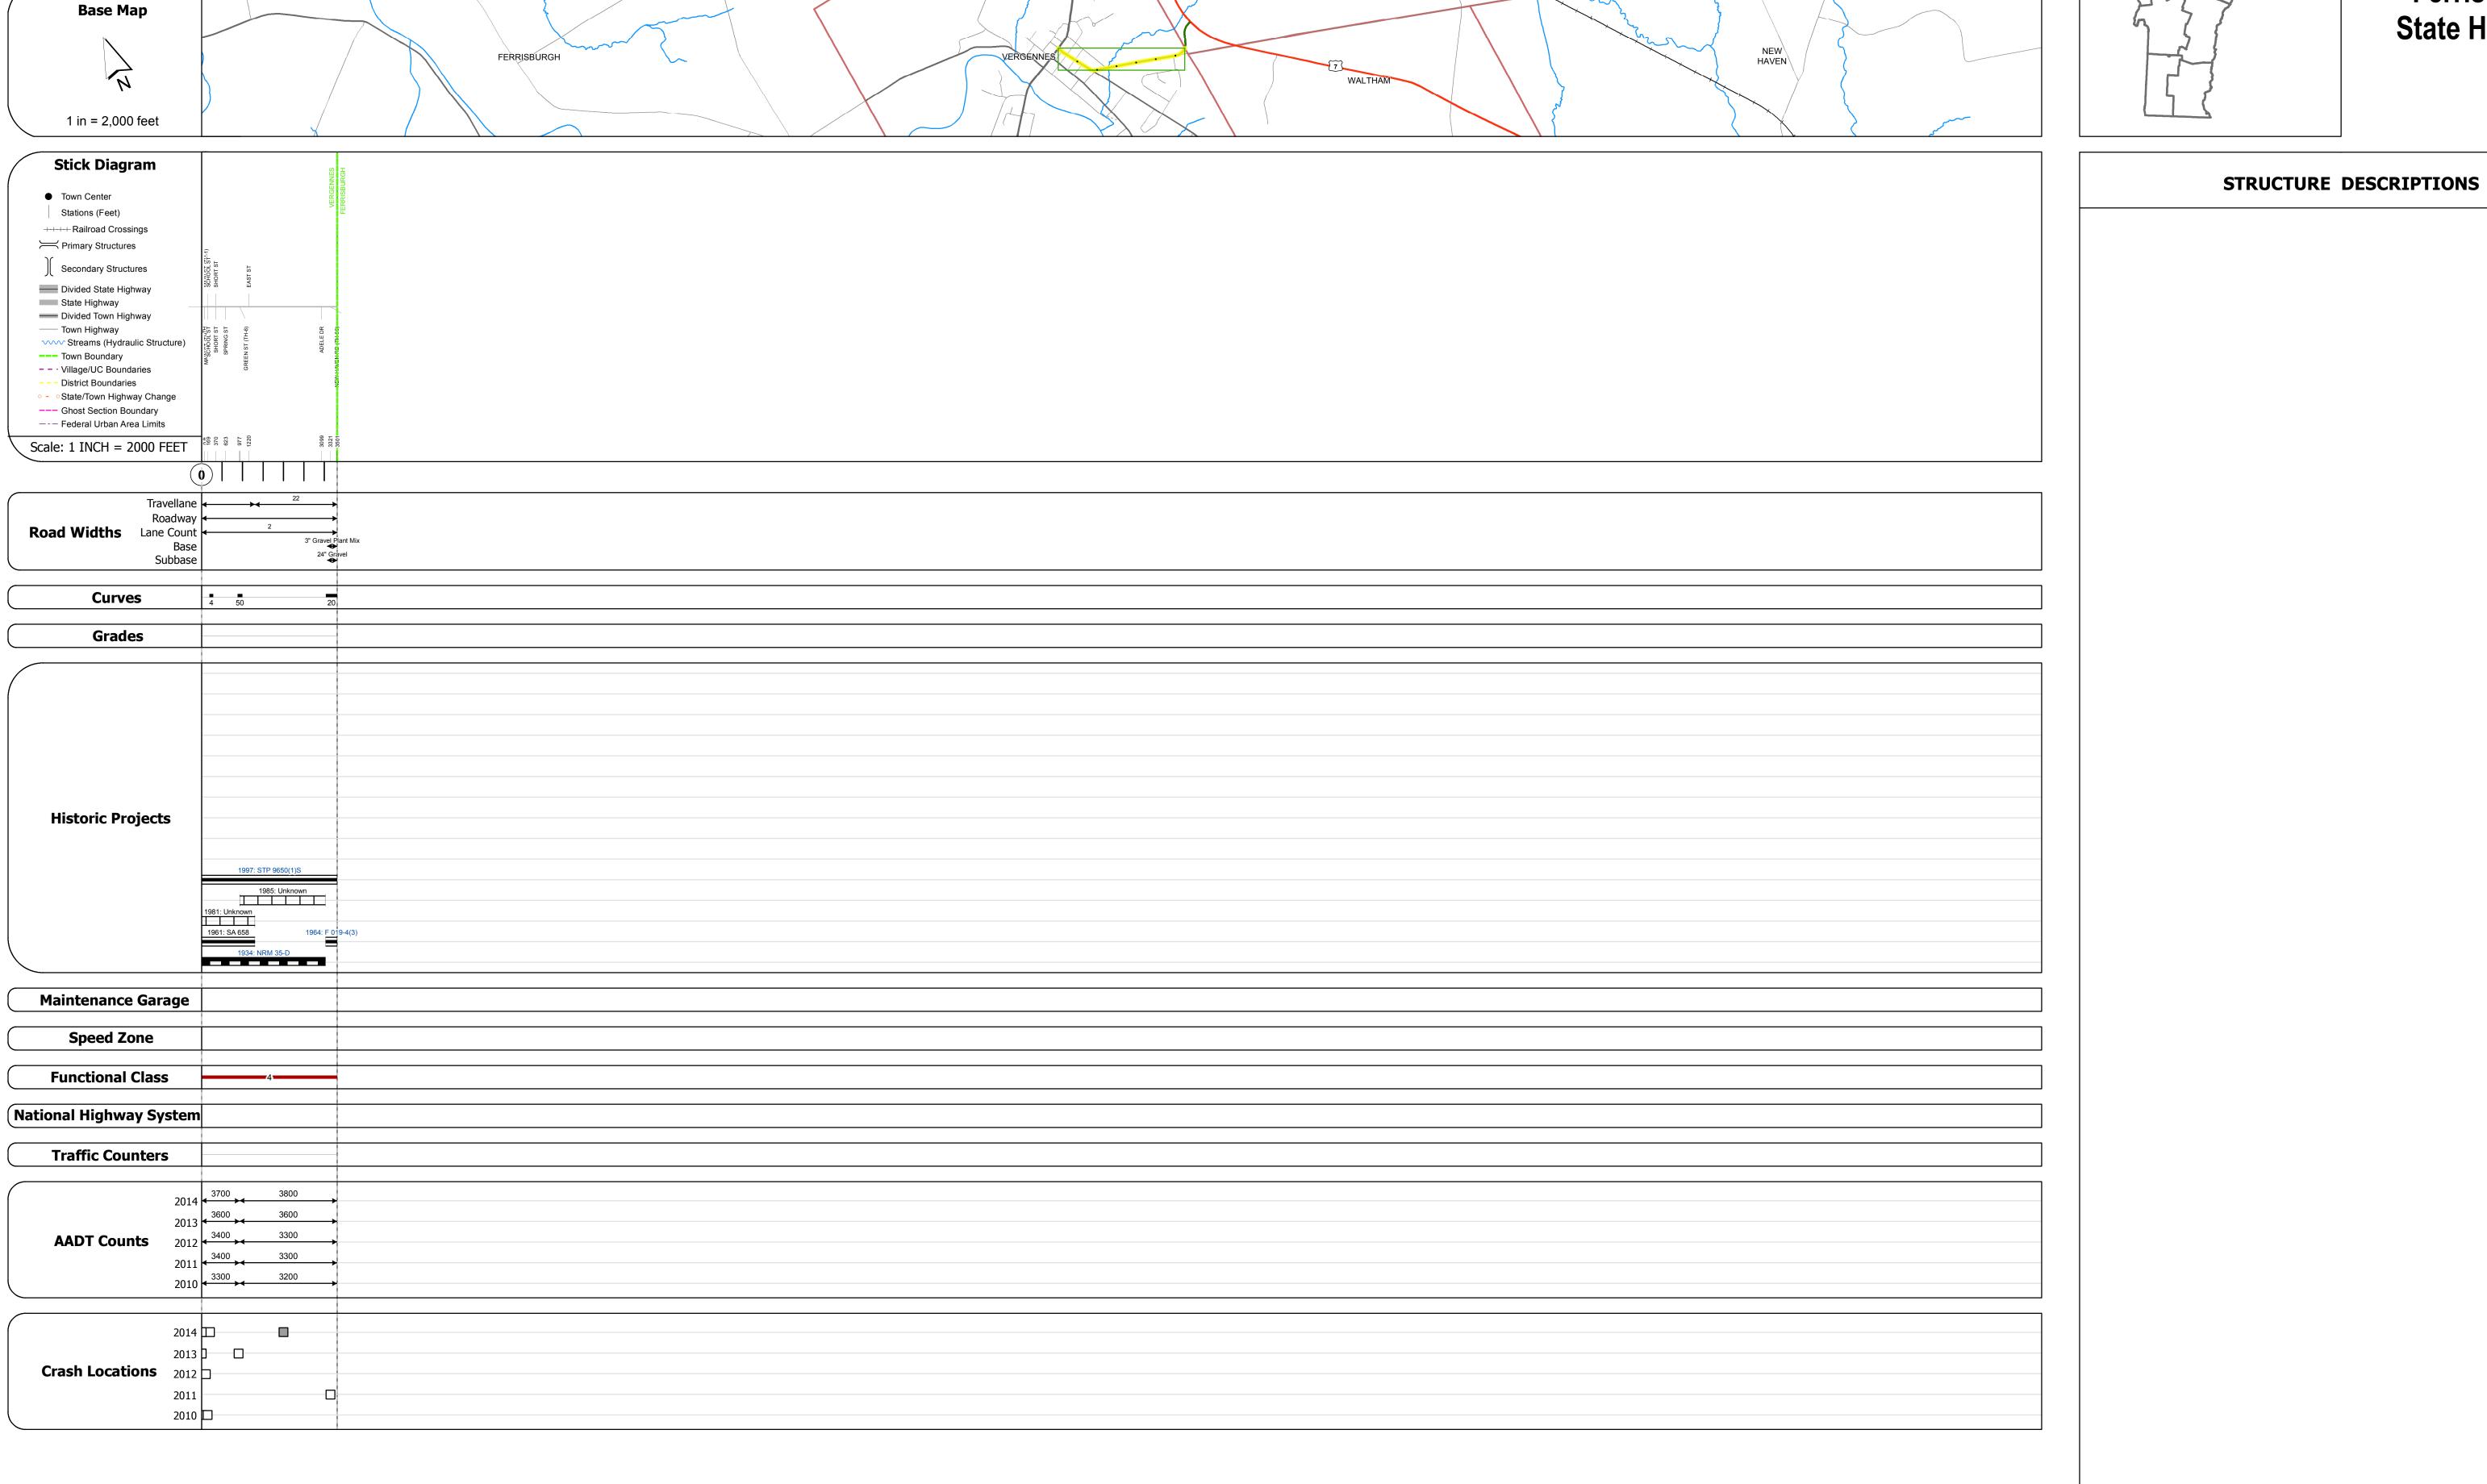

**ROUTE** 

NSH-9270

ETE mileage: 0.0 to 0.663

Date: 11/08/16

1 of 1

TWN mileage: 0.0 to 0.663

NSH-9270 Ferrisburgh State Highway

|                                                                                   |                                            |                                                                                                                                                                                                                                                                                                                                                                                                                                                                                                                                                                                                                                                                                                                                                                                                                                                                                                                                                                                                                                                                                                                                                                                                                                                                                                                                                                                                                                                                                                                                                                                                                                                                                                                                                                                                                                                                                                                                                                                                                                                                                                                               |                | 1                |                               |                            |                              |                       |                              |          |
|-----------------------------------------------------------------------------------|--------------------------------------------|-------------------------------------------------------------------------------------------------------------------------------------------------------------------------------------------------------------------------------------------------------------------------------------------------------------------------------------------------------------------------------------------------------------------------------------------------------------------------------------------------------------------------------------------------------------------------------------------------------------------------------------------------------------------------------------------------------------------------------------------------------------------------------------------------------------------------------------------------------------------------------------------------------------------------------------------------------------------------------------------------------------------------------------------------------------------------------------------------------------------------------------------------------------------------------------------------------------------------------------------------------------------------------------------------------------------------------------------------------------------------------------------------------------------------------------------------------------------------------------------------------------------------------------------------------------------------------------------------------------------------------------------------------------------------------------------------------------------------------------------------------------------------------------------------------------------------------------------------------------------------------------------------------------------------------------------------------------------------------------------------------------------------------------------------------------------------------------------------------------------------------|----------------|------------------|-------------------------------|----------------------------|------------------------------|-----------------------|------------------------------|----------|
|                                                                                   | Historic Projects                          | Functional Class                                                                                                                                                                                                                                                                                                                                                                                                                                                                                                                                                                                                                                                                                                                                                                                                                                                                                                                                                                                                                                                                                                                                                                                                                                                                                                                                                                                                                                                                                                                                                                                                                                                                                                                                                                                                                                                                                                                                                                                                                                                                                                              | Curves         | Road Widths      | AADT                          | Mileage by Functional Clas | ss By Sheet                  | Mileage by Town By S  | heet                         |          |
| Unknown                                                                           | Bituminous Concrete Surface Treated        | 1 - Interstate 3 - Principal 5 - Major                                                                                                                                                                                                                                                                                                                                                                                                                                                                                                                                                                                                                                                                                                                                                                                                                                                                                                                                                                                                                                                                                                                                                                                                                                                                                                                                                                                                                                                                                                                                                                                                                                                                                                                                                                                                                                                                                                                                                                                                                                                                                        | (degrees) Left | <b>←</b> (ft)    | (count)                       | 117-1 4 - Minor Arterial   | 0.663                        | VERGENNES - N92700120 | 0.663 of 0.663               | DISTRICT |
| Retreatment                                                                       | Bituminous Macadam Gravel                  | 2 - Other 4 - Minor 6 - Minor                                                                                                                                                                                                                                                                                                                                                                                                                                                                                                                                                                                                                                                                                                                                                                                                                                                                                                                                                                                                                                                                                                                                                                                                                                                                                                                                                                                                                                                                                                                                                                                                                                                                                                                                                                                                                                                                                                                                                                                                                                                                                                 | Right          |                  |                               |                            |                              |                       |                              | DISTRICT |
| Resurface                                                                         | Cold Plane and Plant Mix                   | Freeways and Arterial Collector                                                                                                                                                                                                                                                                                                                                                                                                                                                                                                                                                                                                                                                                                                                                                                                                                                                                                                                                                                                                                                                                                                                                                                                                                                                                                                                                                                                                                                                                                                                                                                                                                                                                                                                                                                                                                                                                                                                                                                                                                                                                                               |                |                  |                               |                            |                              |                       |                              |          |
| <b>■</b> Bituminous M                                                             | Aix Bituminous Concrete Reclaimed Base and | Expressways                                                                                                                                                                                                                                                                                                                                                                                                                                                                                                                                                                                                                                                                                                                                                                                                                                                                                                                                                                                                                                                                                                                                                                                                                                                                                                                                                                                                                                                                                                                                                                                                                                                                                                                                                                                                                                                                                                                                                                                                                                                                                                                   | Grades         | Traffic Counters | Crash Locations               |                            |                              |                       |                              |          |
| Skinny Mix                                                                        | Concrete — Bituminous Concrete             | Speed Zones                                                                                                                                                                                                                                                                                                                                                                                                                                                                                                                                                                                                                                                                                                                                                                                                                                                                                                                                                                                                                                                                                                                                                                                                                                                                                                                                                                                                                                                                                                                                                                                                                                                                                                                                                                                                                                                                                                                                                                                                                                                                                                                   | grade up       | Ŷ                | Fatal Property Damage Only    |                            |                              |                       |                              | _        |
| Bituminous S                                                                      | Seal 🔽 Gravel                              | SPEED | grade down     | (counter ID)     | ■ Injury □ Unknown Crash Type |                            |                              |                       |                              | Э        |
| Indicated plans available - http://vtransmap01.aot.state.vt.us/rp/dpr/Dlwebstore/ |                                            | 25 30 35 40 45 50 55 60 65                                                                                                                                                                                                                                                                                                                                                                                                                                                                                                                                                                                                                                                                                                                                                                                                                                                                                                                                                                                                                                                                                                                                                                                                                                                                                                                                                                                                                                                                                                                                                                                                                                                                                                                                                                                                                                                                                                                                                                                                                                                                                                    |                |                  |                               |                            | Page Total Mileage: 0.663 mi |                       | Page Total Mileage: 0.663 mi |          |