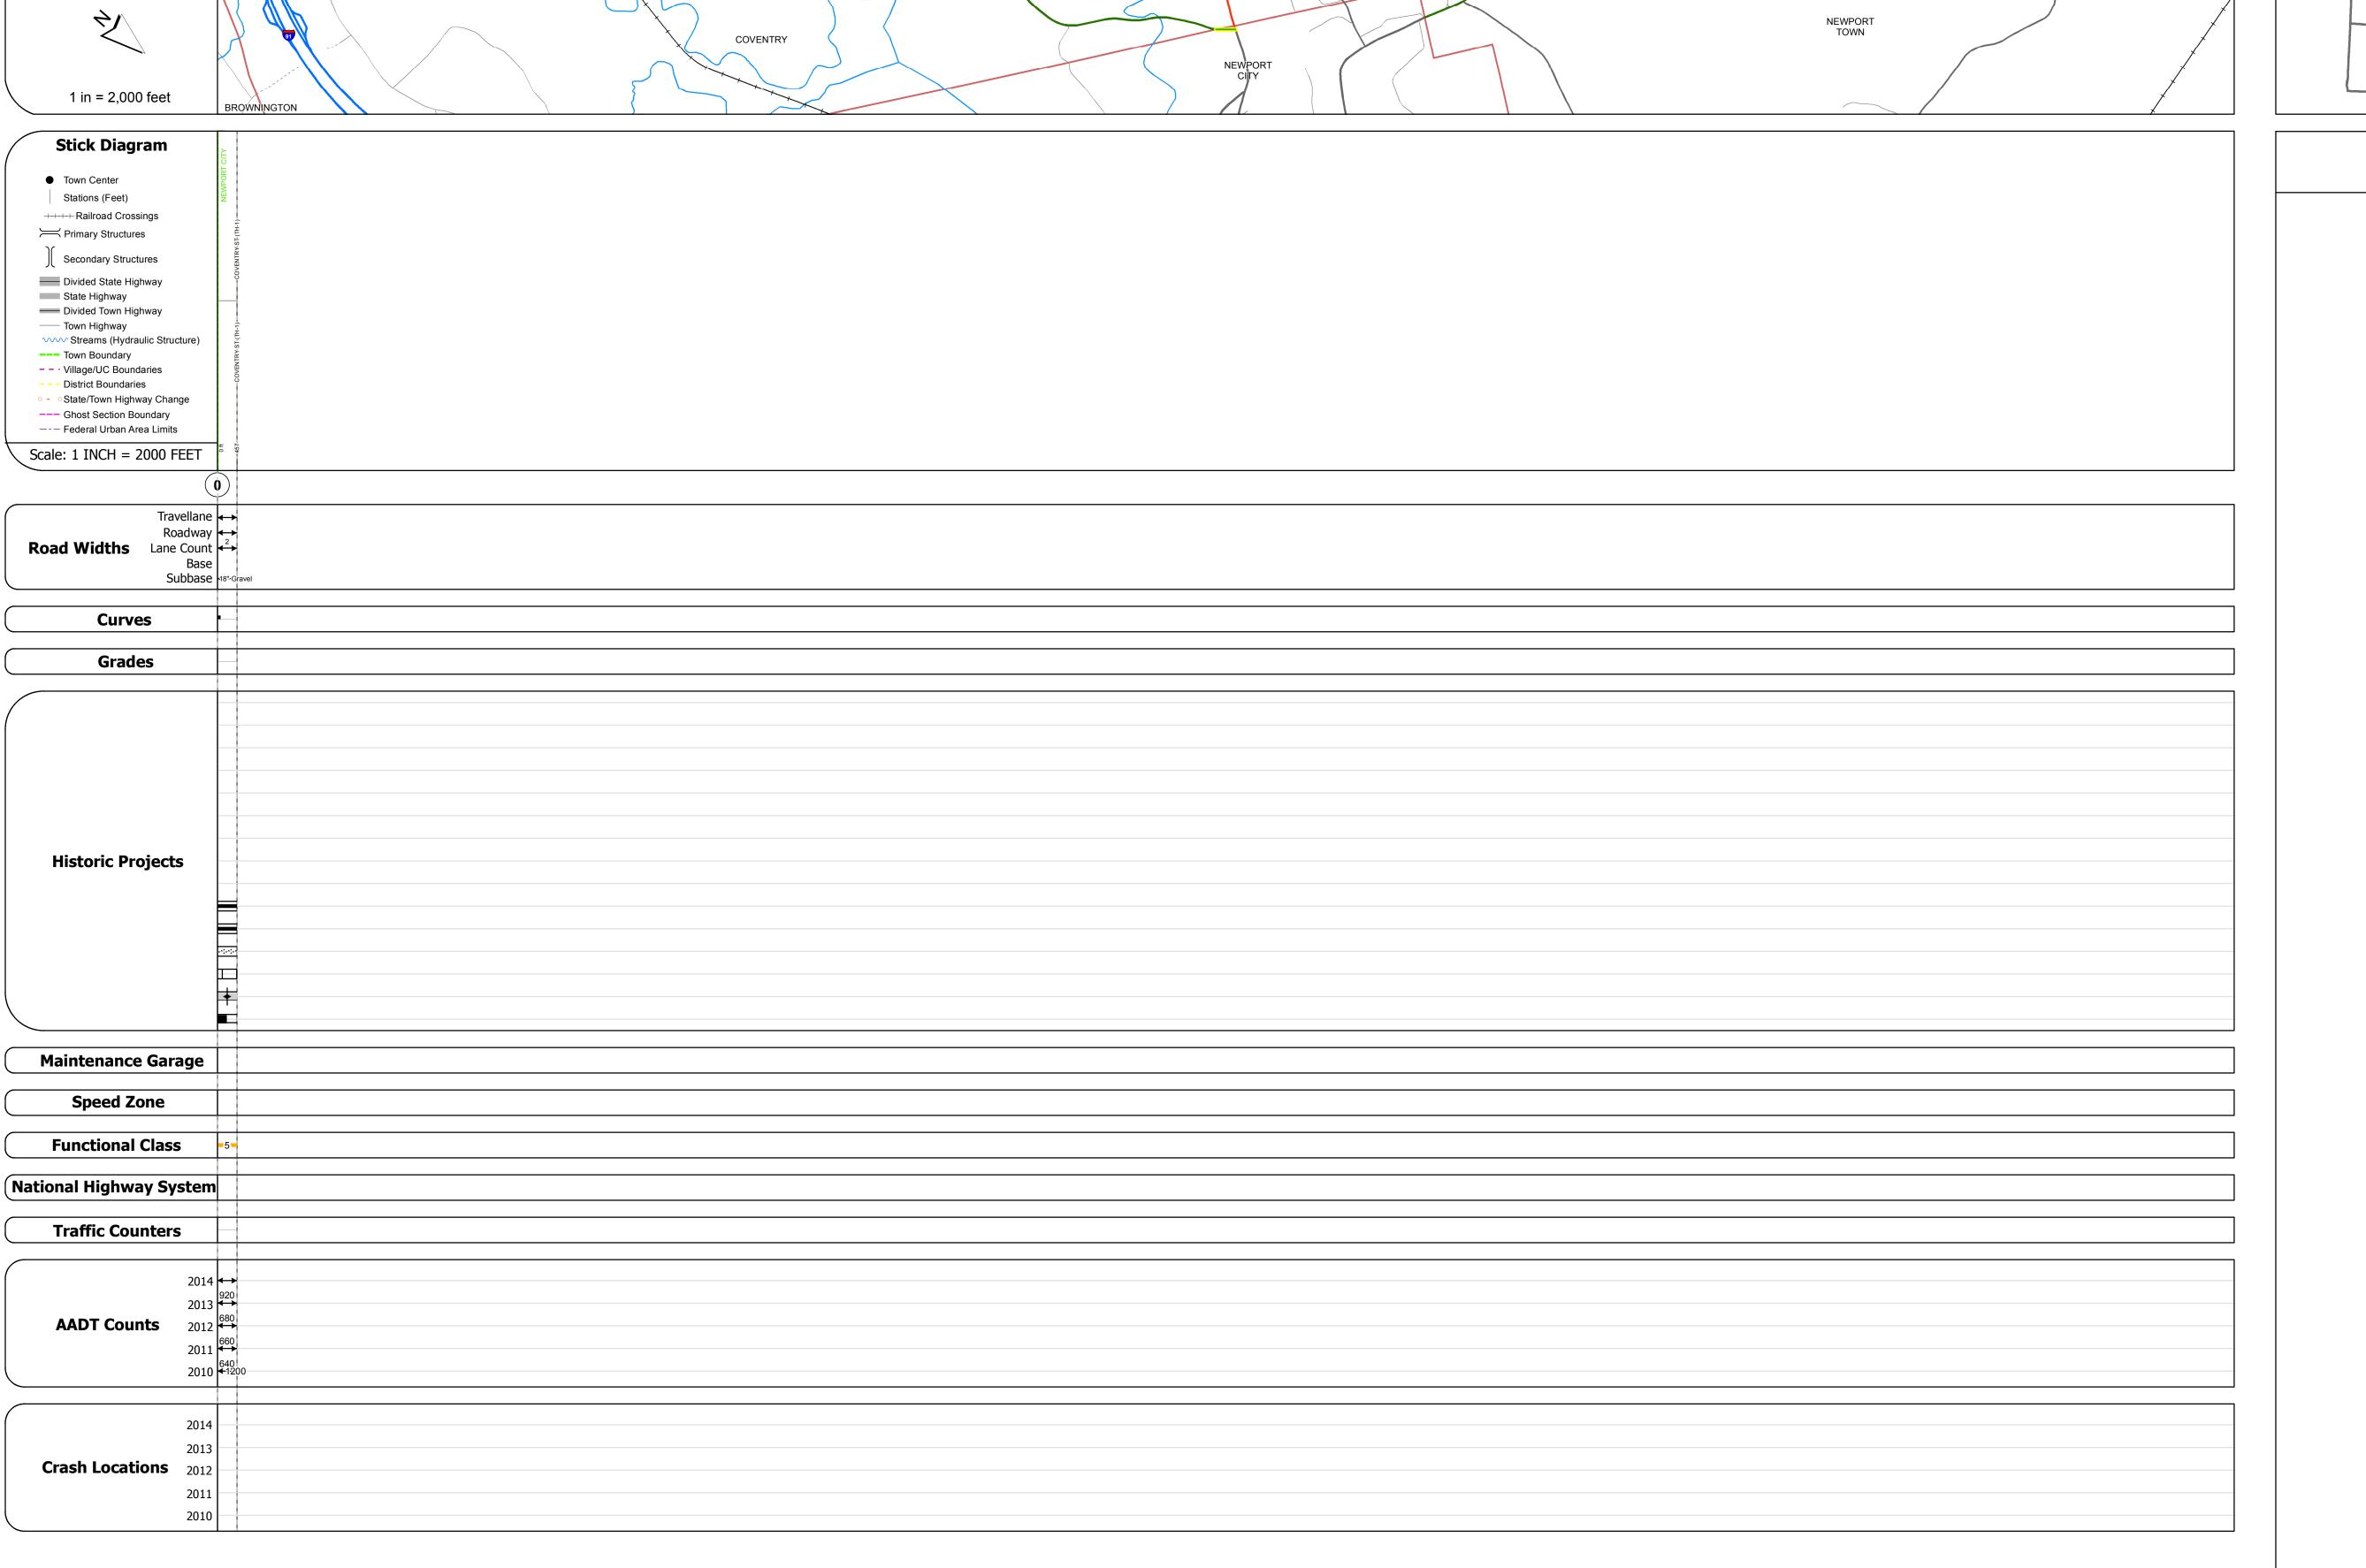

## **Route Log and Progress Chart**

DRAFT

Please Note: Errors and Omissions May Exist.

Contact the VTrans Mapping Section with questions or concerns.

DISTRICT TOWN ROUTE

9 NEWPORT CITY NSH-9180

NSH-9180 Coventry State Highway

STRUCTURE DESCRIPTIONS

| Historic Projects                                                                 | Functional Class                                                                                                                                                                                                                                                                                                                                                                                                                                                                                                                                                                                                                                                                                                                                                                                                                                                                                                                                                                                                                                                                                                                                                                                                                                                                                                                                                                                                                                                                                                                                                                                                                                                                                                                                                                                                                                                                                                                                                                                                                                                                                                              | Curves               | Road Widths      | AADT                       | Mileage by Functional Class By Sh | eet                       | Mileage by Town By Sheet |                              |          |              |                |               |
|-----------------------------------------------------------------------------------|-------------------------------------------------------------------------------------------------------------------------------------------------------------------------------------------------------------------------------------------------------------------------------------------------------------------------------------------------------------------------------------------------------------------------------------------------------------------------------------------------------------------------------------------------------------------------------------------------------------------------------------------------------------------------------------------------------------------------------------------------------------------------------------------------------------------------------------------------------------------------------------------------------------------------------------------------------------------------------------------------------------------------------------------------------------------------------------------------------------------------------------------------------------------------------------------------------------------------------------------------------------------------------------------------------------------------------------------------------------------------------------------------------------------------------------------------------------------------------------------------------------------------------------------------------------------------------------------------------------------------------------------------------------------------------------------------------------------------------------------------------------------------------------------------------------------------------------------------------------------------------------------------------------------------------------------------------------------------------------------------------------------------------------------------------------------------------------------------------------------------------|----------------------|------------------|----------------------------|-----------------------------------|---------------------------|--------------------------|------------------------------|----------|--------------|----------------|---------------|
| Unknown Elituminous Concrete Surface Treated                                      | 1 - Interstate 3 - Principal 5 - Major<br>System Arterial Collector                                                                                                                                                                                                                                                                                                                                                                                                                                                                                                                                                                                                                                                                                                                                                                                                                                                                                                                                                                                                                                                                                                                                                                                                                                                                                                                                                                                                                                                                                                                                                                                                                                                                                                                                                                                                                                                                                                                                                                                                                                                           | (degrees) Left       | <b>←</b> (ft)    | (count)                    | 0315 5 - Major Collector          | 0.087                     | NEWPORT CITY - N91801015 | 0.087 of 0.087               | DISTRICT | TOWN         | Date: 11/08/16 | ROUTE         |
| Retreatment Bituminous Macadam Gravel                                             | I .                                                                                                                                                                                                                                                                                                                                                                                                                                                                                                                                                                                                                                                                                                                                                                                                                                                                                                                                                                                                                                                                                                                                                                                                                                                                                                                                                                                                                                                                                                                                                                                                                                                                                                                                                                                                                                                                                                                                                                                                                                                                                                                           | Right                |                  |                            |                                   |                           |                          |                              | DISTRICT | 1 2 11 1     | Date: 11/00/10 |               |
| Resurface Cold Plane and Plant Mix                                                | 2 - Other 4 - Minor 6 - Minor Collector                                                                                                                                                                                                                                                                                                                                                                                                                                                                                                                                                                                                                                                                                                                                                                                                                                                                                                                                                                                                                                                                                                                                                                                                                                                                                                                                                                                                                                                                                                                                                                                                                                                                                                                                                                                                                                                                                                                                                                                                                                                                                       |                      |                  |                            |                                   |                           |                          |                              |          |              |                | NSH-9180      |
| Bituminous Mix Bituminous Concrete Reclaimed Base and                             | Expressways                                                                                                                                                                                                                                                                                                                                                                                                                                                                                                                                                                                                                                                                                                                                                                                                                                                                                                                                                                                                                                                                                                                                                                                                                                                                                                                                                                                                                                                                                                                                                                                                                                                                                                                                                                                                                                                                                                                                                                                                                                                                                                                   | Grades               | Traffic Counters | Crash Locations            |                                   |                           |                          |                              |          |              | 1 of 1         | 11311 5233    |
| Skinny Mix Concrete Bituminous Concrete                                           | Speed Zones                                                                                                                                                                                                                                                                                                                                                                                                                                                                                                                                                                                                                                                                                                                                                                                                                                                                                                                                                                                                                                                                                                                                                                                                                                                                                                                                                                                                                                                                                                                                                                                                                                                                                                                                                                                                                                                                                                                                                                                                                                                                                                                   | grade up             | ٩                | Fatal Property Damage Only |                                   |                           |                          |                              | 0        | NEWPORT CITY |                | ETE mileage:  |
| ⊞ Bituminous Seal                                                                 | SPEED | (percent) grade down | (counter ID)     | Injury Unknown Crash Type  |                                   |                           |                          |                              | 9        | NEWPORT CITT | TWN mileage:   | 2.543 to 2.63 |
| Indicated plans available - http://vtransman01 act state vt.us/rp/dpr/Dlwebstore/ | 25 30 35 40 45 50 55 60 65                                                                                                                                                                                                                                                                                                                                                                                                                                                                                                                                                                                                                                                                                                                                                                                                                                                                                                                                                                                                                                                                                                                                                                                                                                                                                                                                                                                                                                                                                                                                                                                                                                                                                                                                                                                                                                                                                                                                                                                                                                                                                                    |                      |                  |                            | Dag                               | e Total Mileage: 0.087 mi |                          | Page Total Mileage: 0.097 mi |          |              | 0.0 to 0.087   |               |