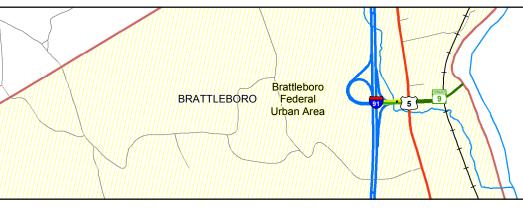

| VTrans                                                                                                                                                                                                                                                                                                                                                                                                                      | Working to Get You There<br>Vermont Agency of Transportation | Route Log and |
|-----------------------------------------------------------------------------------------------------------------------------------------------------------------------------------------------------------------------------------------------------------------------------------------------------------------------------------------------------------------------------------------------------------------------------|--------------------------------------------------------------|---------------|
| Base Map                                                                                                                                                                                                                                                                                                                                                                                                                    |                                                              |               |
|                                                                                                                                                                                                                                                                                                                                                                                                                             | DUM                                                          | 30<br>MERSTON |
| 1 in = 2,000 feet                                                                                                                                                                                                                                                                                                                                                                                                           |                                                              |               |
| Stick Diagram                                                                                                                                                                                                                                                                                                                                                                                                               |                                                              |               |
| <ul> <li>Town Center</li> <li>Stations (Feet)</li> <li>+++++ Railroad Crossings</li> <li>Primary Structures</li> <li>Secondary Structures</li> <li>Divided State Highway</li> <li>State Highway</li> <li>Divided Town Highway</li> <li>Town Highway</li> <li>Streams (Hydraulic Structure)</li> <li>Town Boundary</li> <li>Village/UC Boundaries</li> <li>District Boundaries</li> <li>State/Town Highway Change</li> </ul> | ENTEXT 3 LA M (191)                                          |               |
| Ghost Section Boundary<br>Federal Urban Area Limits                                                                                                                                                                                                                                                                                                                                                                         | 459                                                          |               |
| Scale: 1 INCH = 2000 FEET                                                                                                                                                                                                                                                                                                                                                                                                   |                                                              |               |
| Travellane<br>Roadway<br>Road Widths Lane Count<br>Base<br>Subbase                                                                                                                                                                                                                                                                                                                                                          |                                                              |               |
| Curves                                                                                                                                                                                                                                                                                                                                                                                                                      |                                                              |               |
| Grades                                                                                                                                                                                                                                                                                                                                                                                                                      |                                                              |               |
| Historic Projects                                                                                                                                                                                                                                                                                                                                                                                                           |                                                              |               |
| Maintenance Garage                                                                                                                                                                                                                                                                                                                                                                                                          |                                                              |               |
| Speed Zone                                                                                                                                                                                                                                                                                                                                                                                                                  |                                                              |               |
| <b>Functional Class</b>                                                                                                                                                                                                                                                                                                                                                                                                     | -3-                                                          |               |
| National Highway System                                                                                                                                                                                                                                                                                                                                                                                                     |                                                              |               |
| Traffic Counters                                                                                                                                                                                                                                                                                                                                                                                                            |                                                              |               |
| 2014<br>2013<br>AADT Counts 2012<br>2011<br>2010                                                                                                                                                                                                                                                                                                                                                                            |                                                              |               |
| 2014<br>2013<br>Crash Locations 2012<br>2011<br>2010                                                                                                                                                                                                                                                                                                                                                                        |                                                              |               |