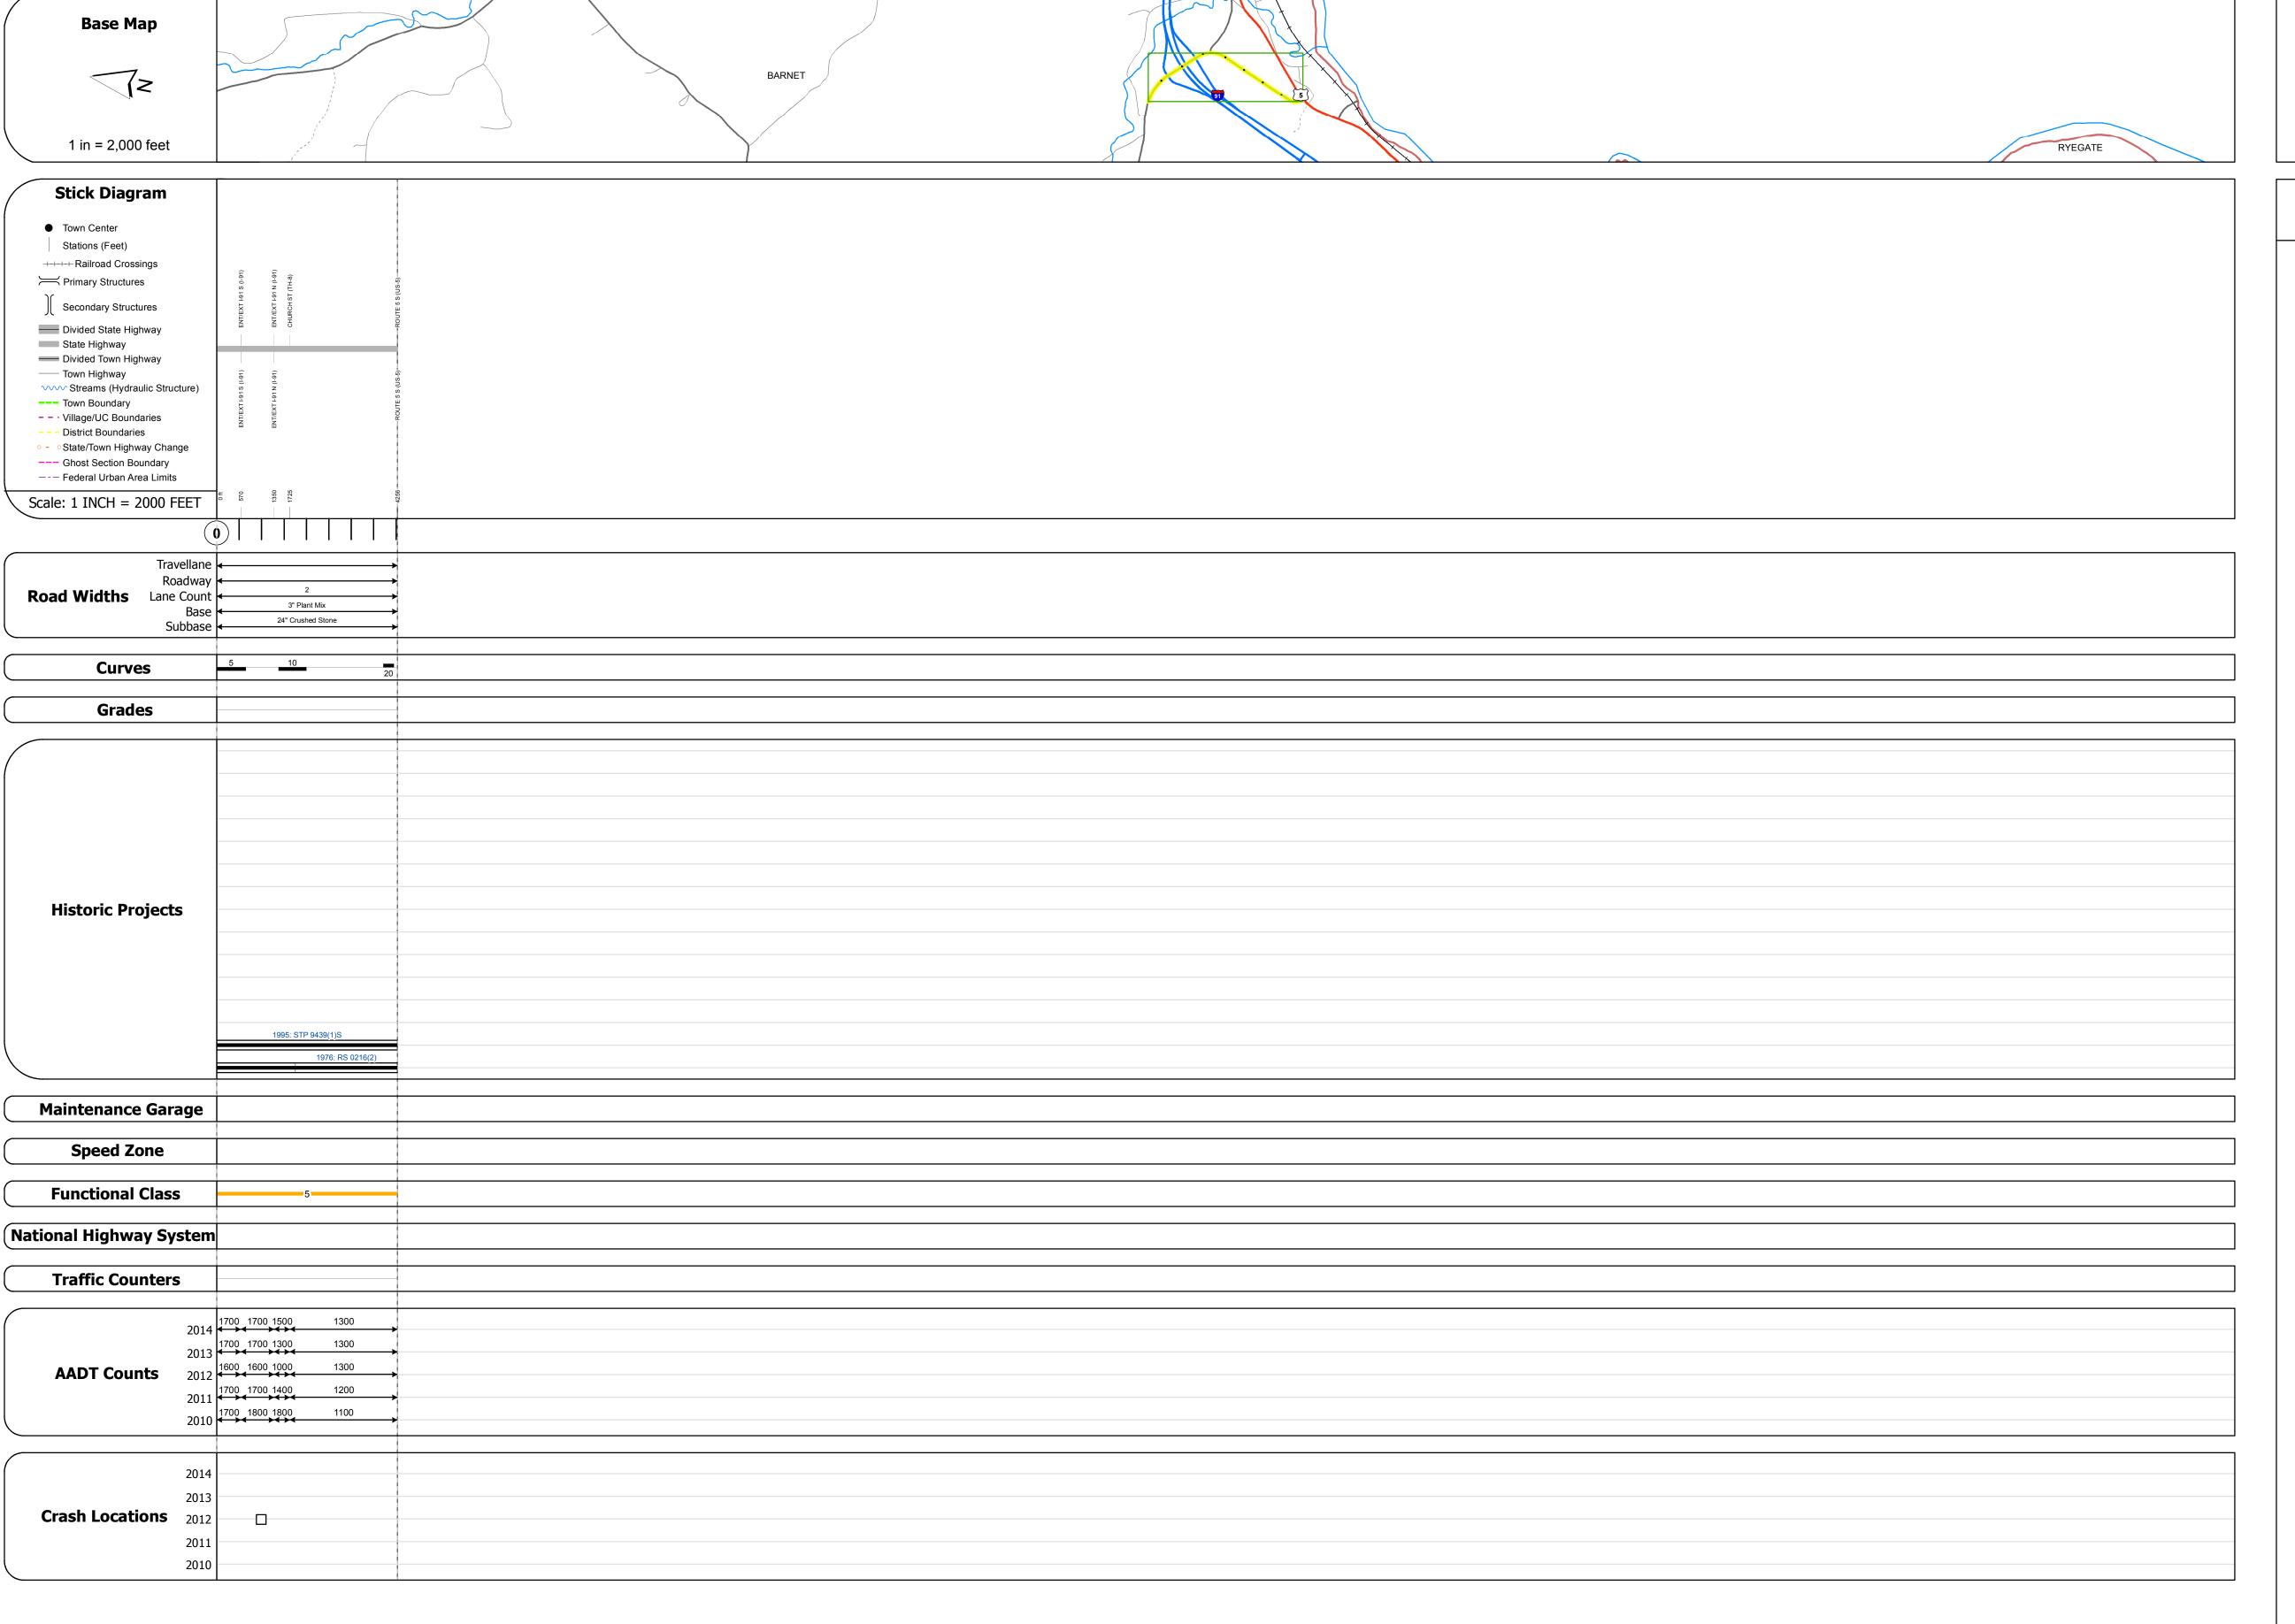

## **Route Log and Progress Chart**

Please Note: Errors and Omissions May Exist.
Contact the VTrans Mapping Section with questions or concerns.

DISTRICT TOWN ROUTE
7 BARNET NSH-9020

NSH-9020 Barnet State Highway

STRUCTURE DESCRIPTIONS

| Historic Projects                                                                 | Functional Class                                                                                                                                                                                                                                                                                                                                                                                                                                                                                                                                                                                                                                                                                                                                                                                                                                                                                                                                                                                                                                                                                                                                                                                                                                                                                                                                                                                                                                                                                                                                                                                                                                                                                                                                                                                                                                                                                                                                                                                                                                                                                                              | Curves                     | Road Widths      | AADT                          | Mileage by Functional Class By Sheet |                      | Mileage by Town By Sheet |                              |                  |        |                    |              |
|-----------------------------------------------------------------------------------|-------------------------------------------------------------------------------------------------------------------------------------------------------------------------------------------------------------------------------------------------------------------------------------------------------------------------------------------------------------------------------------------------------------------------------------------------------------------------------------------------------------------------------------------------------------------------------------------------------------------------------------------------------------------------------------------------------------------------------------------------------------------------------------------------------------------------------------------------------------------------------------------------------------------------------------------------------------------------------------------------------------------------------------------------------------------------------------------------------------------------------------------------------------------------------------------------------------------------------------------------------------------------------------------------------------------------------------------------------------------------------------------------------------------------------------------------------------------------------------------------------------------------------------------------------------------------------------------------------------------------------------------------------------------------------------------------------------------------------------------------------------------------------------------------------------------------------------------------------------------------------------------------------------------------------------------------------------------------------------------------------------------------------------------------------------------------------------------------------------------------------|----------------------------|------------------|-------------------------------|--------------------------------------|----------------------|--------------------------|------------------------------|------------------|--------|--------------------|--------------|
| Unknown Elituminous Concrete Surface Treated                                      | 1 - Interstate 3 - Principal 5 - Major System Arterial Collector                                                                                                                                                                                                                                                                                                                                                                                                                                                                                                                                                                                                                                                                                                                                                                                                                                                                                                                                                                                                                                                                                                                                                                                                                                                                                                                                                                                                                                                                                                                                                                                                                                                                                                                                                                                                                                                                                                                                                                                                                                                              | Left<br>(degrees)<br>Right | <b>←</b> (ft)    | (count)                       | 0216 5 - Major Collector             | 0.806                | BARNET - N90200301       | 0.806 of 0.806               | DISTRICT         | TOWN   | Date: 11/08/16     | ROUTE        |
| Retreatment Elituminous Macadam Gravel                                            | 2 - Other 4 - Minor 6 - Minor                                                                                                                                                                                                                                                                                                                                                                                                                                                                                                                                                                                                                                                                                                                                                                                                                                                                                                                                                                                                                                                                                                                                                                                                                                                                                                                                                                                                                                                                                                                                                                                                                                                                                                                                                                                                                                                                                                                                                                                                                                                                                                 | Right                      |                  |                               |                                      |                      |                          |                              | <b>D13111201</b> |        | - 3335 - 2, 55, 25 |              |
| Resurface Cold Plane and Plant Mix                                                | Freeways and Arterial Collector                                                                                                                                                                                                                                                                                                                                                                                                                                                                                                                                                                                                                                                                                                                                                                                                                                                                                                                                                                                                                                                                                                                                                                                                                                                                                                                                                                                                                                                                                                                                                                                                                                                                                                                                                                                                                                                                                                                                                                                                                                                                                               |                            |                  |                               |                                      |                      |                          |                              |                  |        |                    | NSH-9020     |
| Bituminous Mix Bituminous Concrete Reclaimed Base and                             | Expressways                                                                                                                                                                                                                                                                                                                                                                                                                                                                                                                                                                                                                                                                                                                                                                                                                                                                                                                                                                                                                                                                                                                                                                                                                                                                                                                                                                                                                                                                                                                                                                                                                                                                                                                                                                                                                                                                                                                                                                                                                                                                                                                   | Grades                     | Traffic Counters | Crash Locations               |                                      |                      |                          |                              |                  |        | 1 of 1             | 11511 5020   |
| Skinny Mix Concrete — Bituminous Concrete                                         | Speed Zones                                                                                                                                                                                                                                                                                                                                                                                                                                                                                                                                                                                                                                                                                                                                                                                                                                                                                                                                                                                                                                                                                                                                                                                                                                                                                                                                                                                                                                                                                                                                                                                                                                                                                                                                                                                                                                                                                                                                                                                                                                                                                                                   | grade up                   | Υ                | Fatal Property Damage Only    |                                      |                      |                          |                              | _                | DADNET |                    | ETE mileage: |
| Bituminous Seal  Gravel                                                           | SPEED | (percent) grade down       | (counter ID)     | ■ Injury □ Unknown Crash Type |                                      |                      |                          |                              | /                | BARNET | TWN mileage:       | 0.0 to 0.806 |
| Indicated plans available - http://vtransmap01.aot.state.vt.us/rp/dpr/DIwebstore/ | 25 30 35 40 45 50 55 60 65                                                                                                                                                                                                                                                                                                                                                                                                                                                                                                                                                                                                                                                                                                                                                                                                                                                                                                                                                                                                                                                                                                                                                                                                                                                                                                                                                                                                                                                                                                                                                                                                                                                                                                                                                                                                                                                                                                                                                                                                                                                                                                    |                            |                  |                               | Page Tot                             | al Mileage: 0.806 mi |                          | Page Total Mileage: 0.806 mi |                  |        | 0.0 to 0.806       |              |