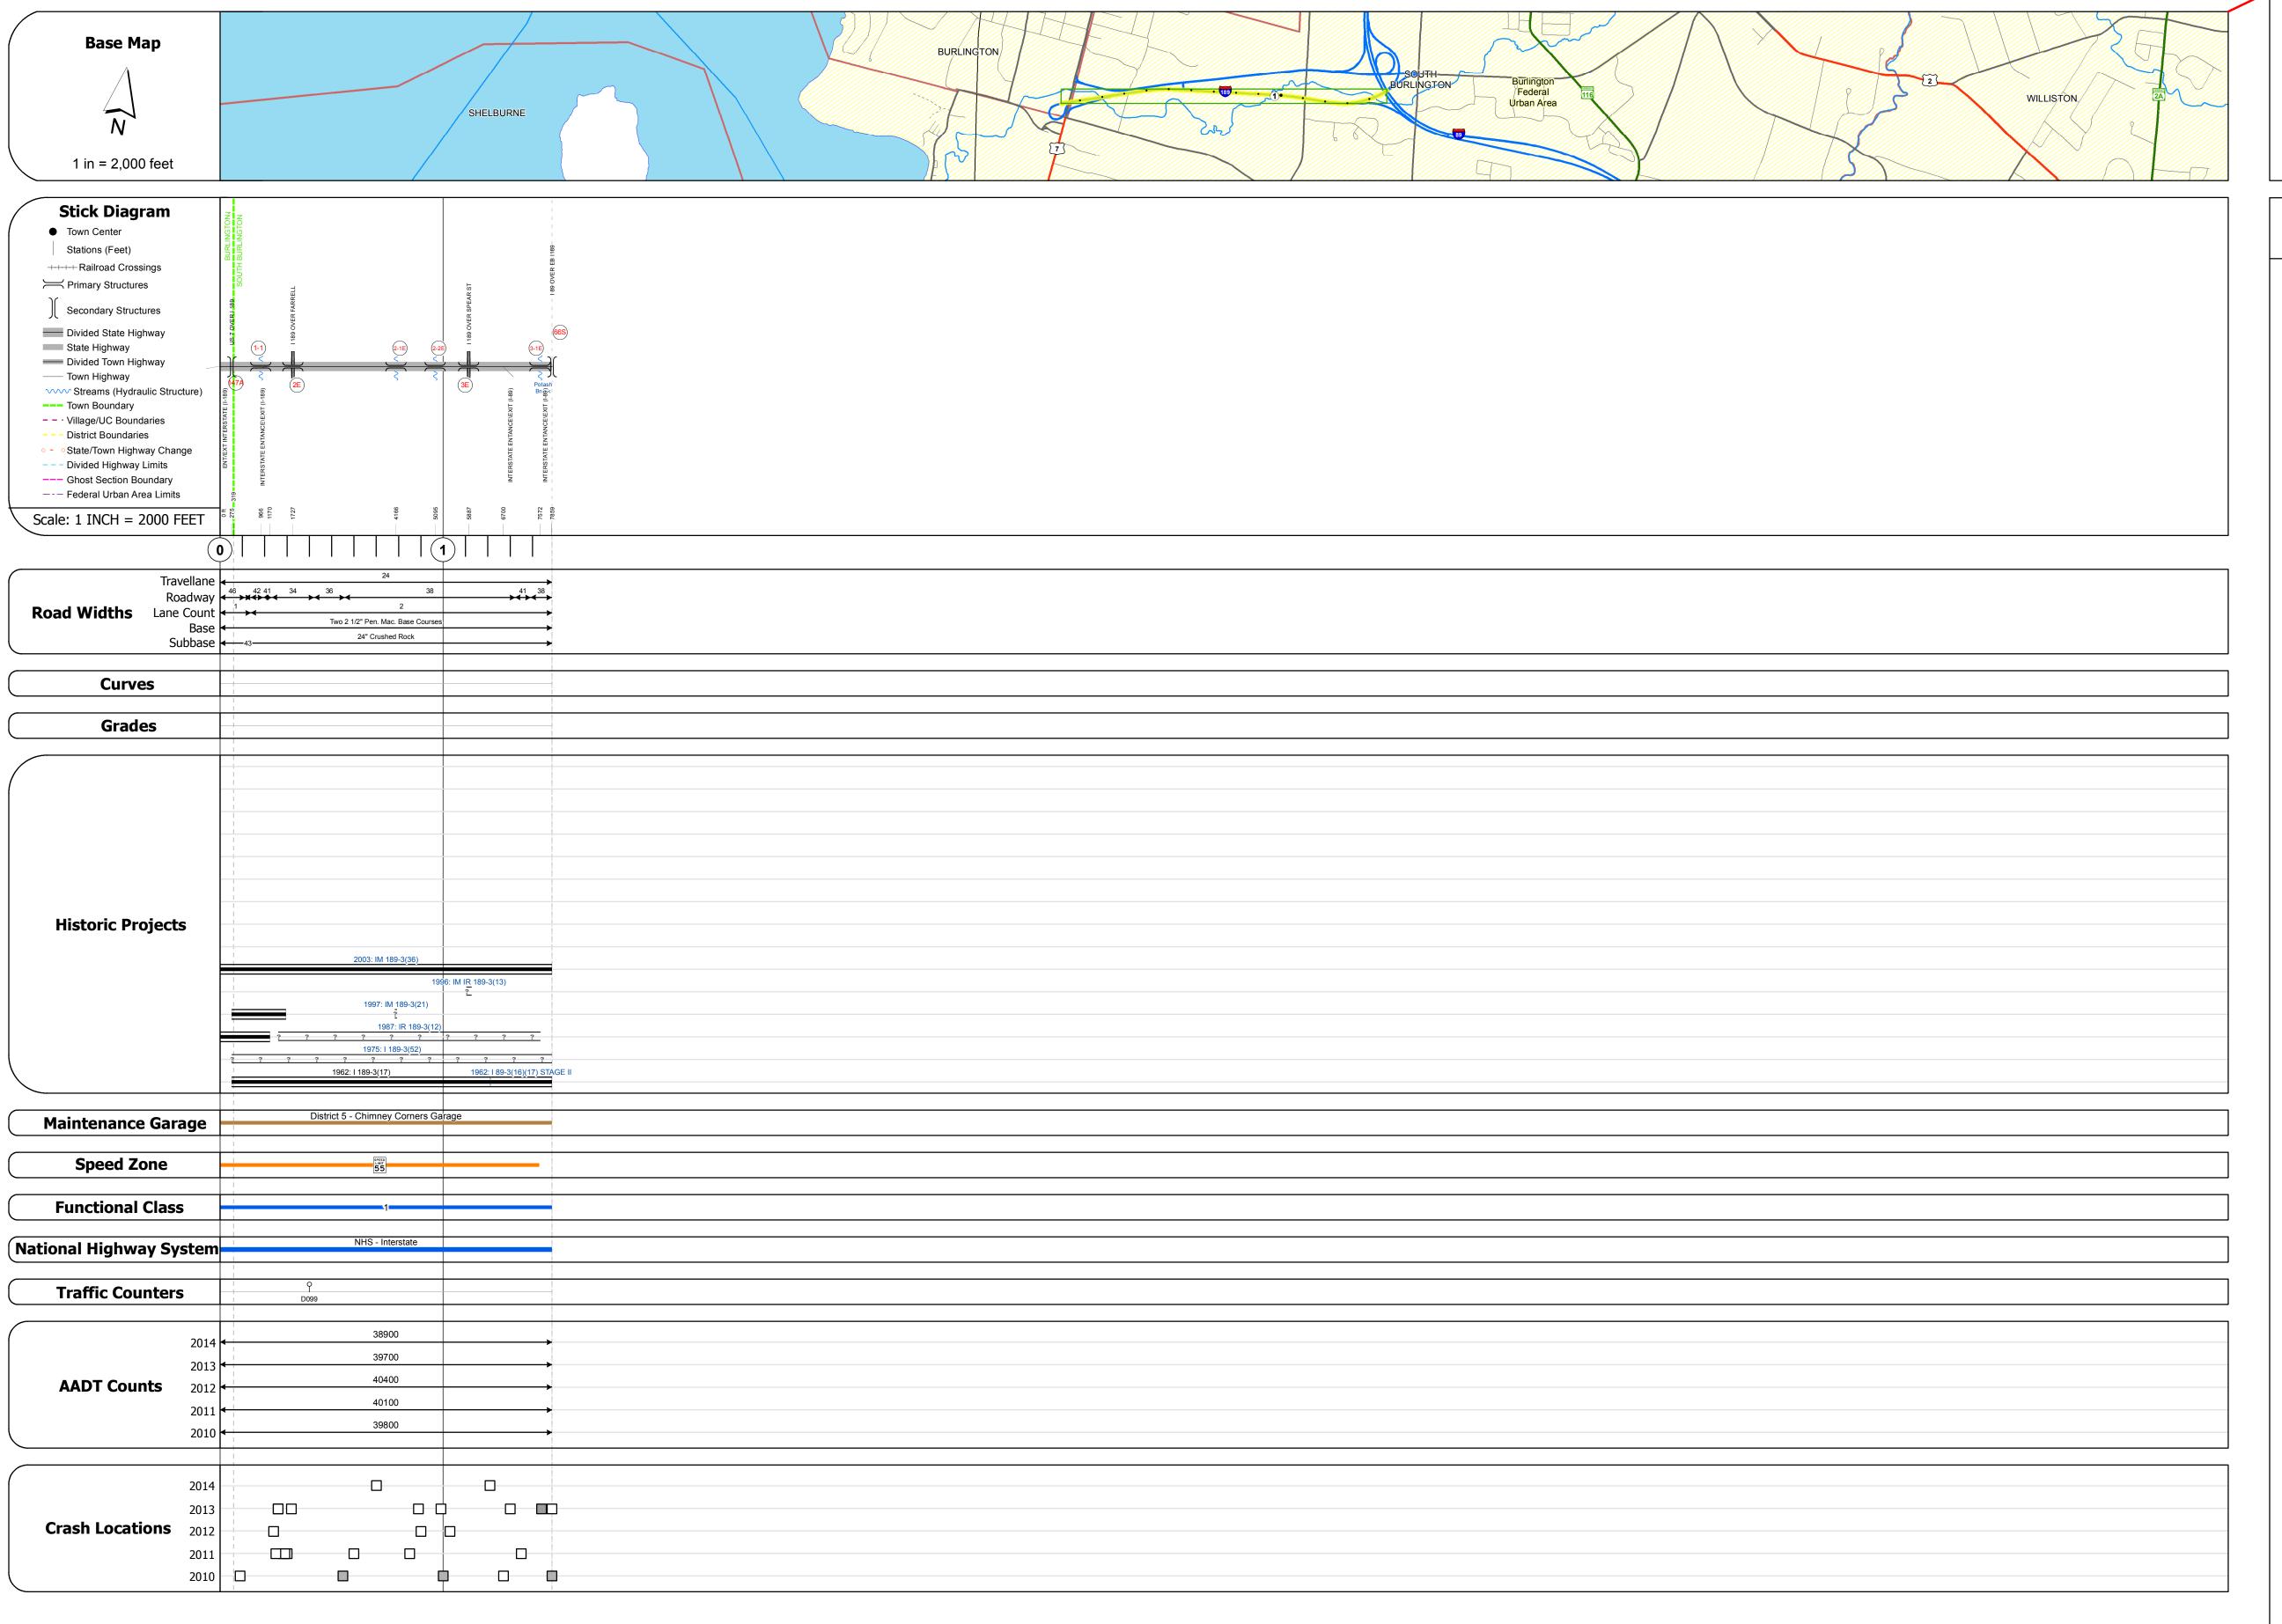

## **Route Log and Progress Chart**

**DISTRICT DRAFT** 

Please Note: Errors and Omissions May Exist.

Contact the VTrans Mapping Section with questions or concerns.

**TOWN** 

**ROUTE** 

5 SOUTH BURLINGTON, BURLINGTONI-189

Bridge 147A: Stringer/multi-beam or girder - 1988 Structure No. 200019147A04032 Length: 193' Width: 82.7' Under Clearance: 16.25' Facility Carried: US 00007 ML Bridge Type: CONT. WELDED GIRDER Features Intersected: US 7 OVER I 189 Surface: Bituminous Maintenance/Ownership: State

Culvert 1-1: Culvert - 1962 Structure No. 30018901-104141 Length: 14' Under Clearance: 9.0' Facility Carried: I189 Bridge Type: REF. CONC. BOX Features Intersected: POTASH BRK Maintenance: State

Stringer/multi-beam or girder - 1962 Structure No. 200189002E04142 Length: 69' Width: 43.3' Under Clearance: 13.67' Facility Carried: I 00189 SPUR Bridge Type: ROLLED BEAM Features Intersected: I 189 OVER FARRELL Surface: Bituminous Maintenance/Ownership: State

Culvert 2-1E: Culvert - 1962 Structure No. 3001892-1E04141 Under Clearance: 6.0' Facility Carried: I189 Bridge Type: CGMP Features Intersected: POTASH BRK Maintenance: State

Culvert 2-2E: Culvert - 1962 Structure No. 3001892-2E04141 Under Clearance: 8.0' Facility Carried: I189 Bridge Type: CGMPP Features Intersected: POTASH BRK Maintenance: State

Stringer/multi-beam or girder - 1962 Structure No. 200189003E04142 Width: 38.0' Under Clearance: 13.75' Facility Carried: I 00189 SPUR Bridge Type: 3 SP ROLLED BEAM Features Intersected: I 189 OVER SPEAR ST Surface: Bituminous Maintenance/Ownership: State

Culvert 3-1E: Culvert - 1962 Structure No. 3001893-1E04141 Length: 14' Under Clearance: 9.0' Facility Carried: I189 Bridge Type: RC BOX Features Intersected: POTASH BRK Maintenance: State

Stringer/multi-beam or girder - 1962 Structure No. 200089066S04142 Length: 169' Width: 30.0' Under Clearance: 17.25' Facility Carried: I 00089 ML Bridge Type: 3 SPAN ROLLED BEAM Features Intersected: I 89 OVER EB I189 Surface: Bituminous Maintenance/Ownership: State

**ROUTE** 

ETE mileage:

0.0 to 1.488