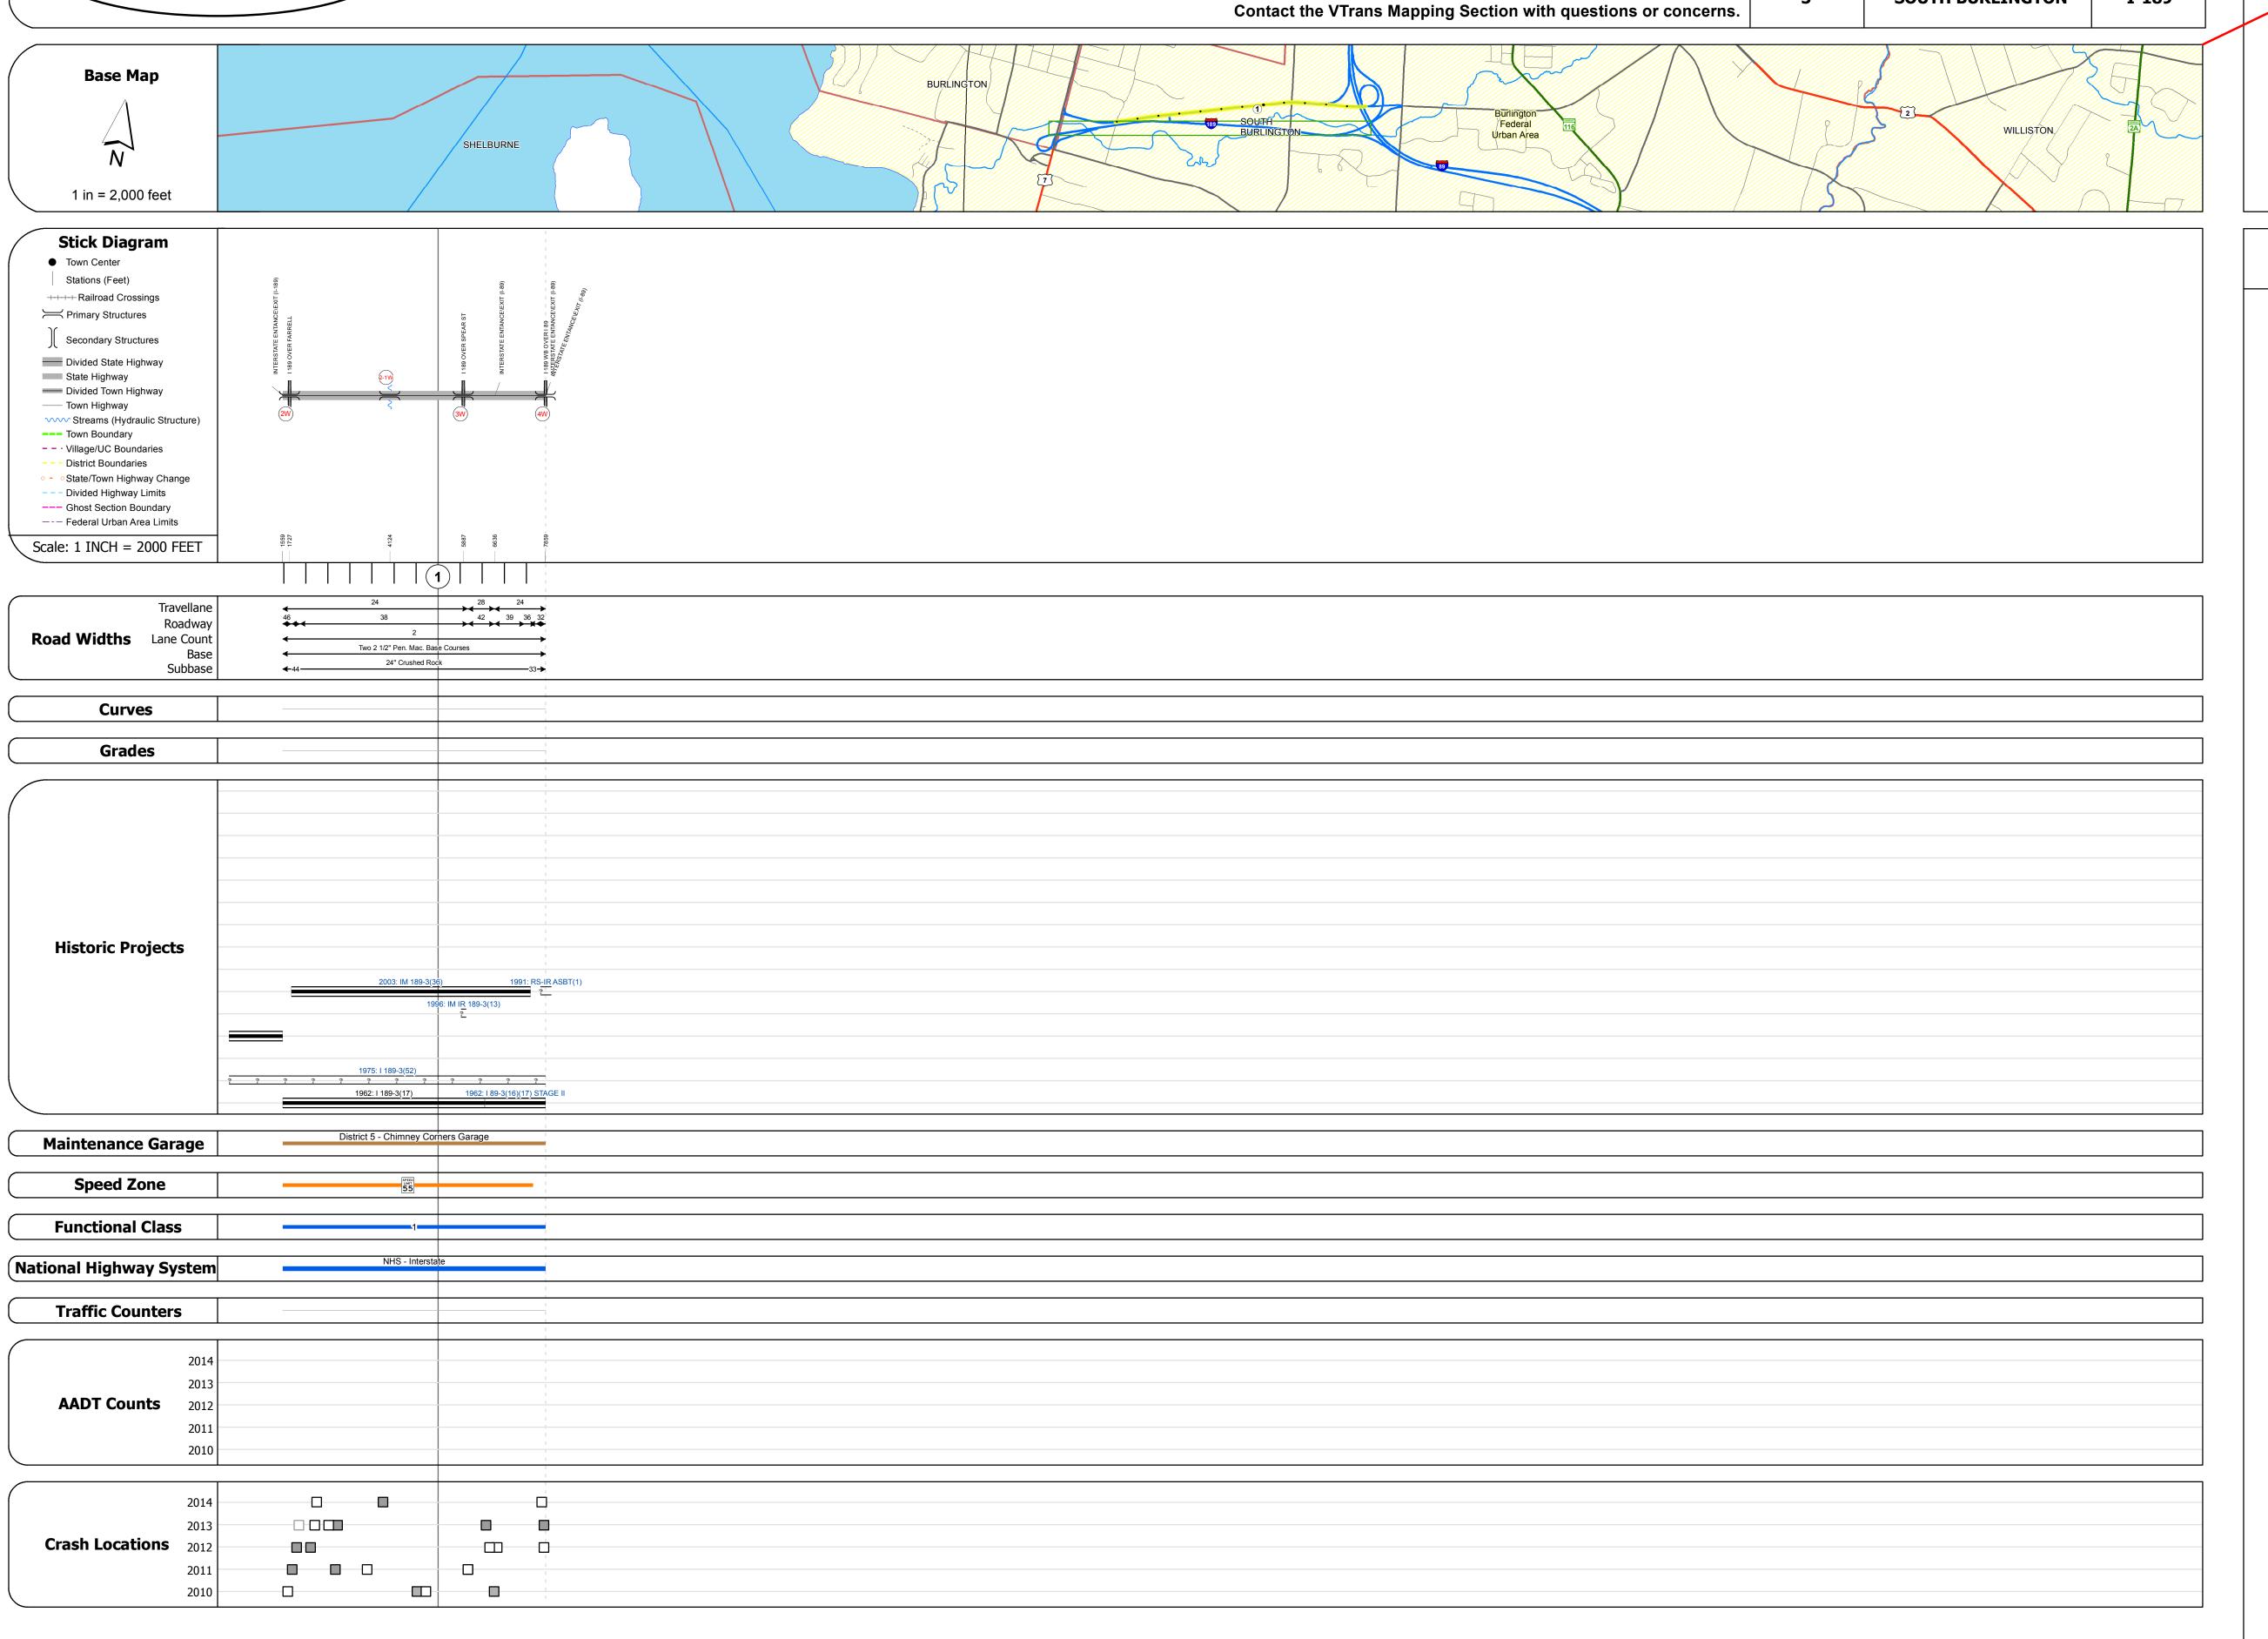

## **Route Log and Progress Chart**

Please Note: Errors and Omissions May Exist. 5

DISTRICT TOWN ROUTE

5 SOUTH BURLINGTON I-189

Stringer/multi-beam or girder - 1962 Structure No. 200189002W04142

Features Intersected: I 189 OVER FARRELL

Under Clearance: 13.75'

Surface: Bituminous

Under Clearance: 7.0'

Facility Carried: I189 Bridge Type: C.G.M.P.P

Maintenance: State

Under Clearance: 13.67'

Facility Carried: I 00189 SPUR Bridge Type: 3 SPAN ROLLED BEAM Features Intersected: I 189 OVER SPEAR ST

Surface: Bituminous Maintenance/Ownership: State

Stringer/multi-beam or girder - 1962 Structure No. 200189004W04142

Culvert 2-1W:

Culvert - 1962

Length: 8'

Length: 127' Width: 38.0'

Width: 30.0'

Under Clearance: 16.5'
Facility Carried: I 00189 SPUR
Bridge Type: 4 SP ROLLED BEAM
Features Intersected: I 189 WB OVER I 89

Surface: Bituminous

Maintenance/Ownership: State

Facility Carried: I 00189 SPUR

Bridge Type: ROLLED BEAM

Maintenance/Ownership: State

Structure No. 3001892-1W04141

Features Intersected: POTASH BRK

Bridge <mark>3W</mark>: Stringer/multi-beam or girder - 1962 Structure No. 200189003W04142

Length: 69' Width: 43.3'

STRUCTURE DESCRIPTIONS

| Historic Projects                                                                             | Functional Class                                                                                               | Curves             | Road Widths      | AADT                       | Mileage by Functional Class By | y Sheet                      | Mileage by Town By Sheet |                              |          |                  |                |                |
|-----------------------------------------------------------------------------------------------|----------------------------------------------------------------------------------------------------------------|--------------------|------------------|----------------------------|--------------------------------|------------------------------|--------------------------|------------------------------|----------|------------------|----------------|----------------|
| Unknown Bituminous Seal Gravel                                                                | 1 - Interstate 3 - Principal 5 - Major System Arterial Collector                                               | Left<br>Right      | <b>←</b> (ft)    | (count) →                  | 189-1 1 - Interstate           | 1.193                        | ETE - I189-0000W         | 1.193 of 1.193               | DISTRICT | TOWN             | Date: 10/27/16 | ROUTE          |
| Retreatment Bituminous Concrete Surface Treated Gravel Resurface Bituminous Macadam Plant Mix | 2 - Other 4 - Minor 6 - Minor Collector                                                                        |                    |                  |                            |                                |                              |                          |                              |          |                  |                | I-189          |
| Bituminous Mix — Cold Plane and — Reclaimed Base and                                          | Expressways                                                                                                    | Grades             | Traffic Counters | Crash Locations            |                                |                              |                          |                              |          |                  | 1 of 1         | 1-109          |
| Skinny Mix Bituminous Concrete Bituminous Concrete                                            | Speed Zones                                                                                                    | (percent) grade up | Ŷ                | Fatal Property Damage Only |                                |                              |                          |                              |          | SOUTH BURLINGTON |                | ETE mileage:   |
| Concrete                                                                                      | SPEED SPEED SPEED SPEED SPEED SPEED SPEED SPEED SPEED LIMIT LIMIT LIMIT LIMIT LIMIT SPEED AND ASS. SO 55 60 65 | grade down         | (counter ID)     | Injury Unknown Crash Type  |                                |                              |                          |                              | 3        | Sooth Bokematon  | TWN mileage:   | 0.295 to 1.488 |
| Indicated plans available - http://vtransmap01.aot.state.vt.us/rp/dpr/Dlwebstore/             | 25 30 35 40 45 50 55 60 65                                                                                     |                    |                  |                            |                                | Page Total Mileage: 1.193 mi |                          | Page Total Mileage: 1.193 mi |          |                  | 0.295 to 1.488 | <i>.</i>       |