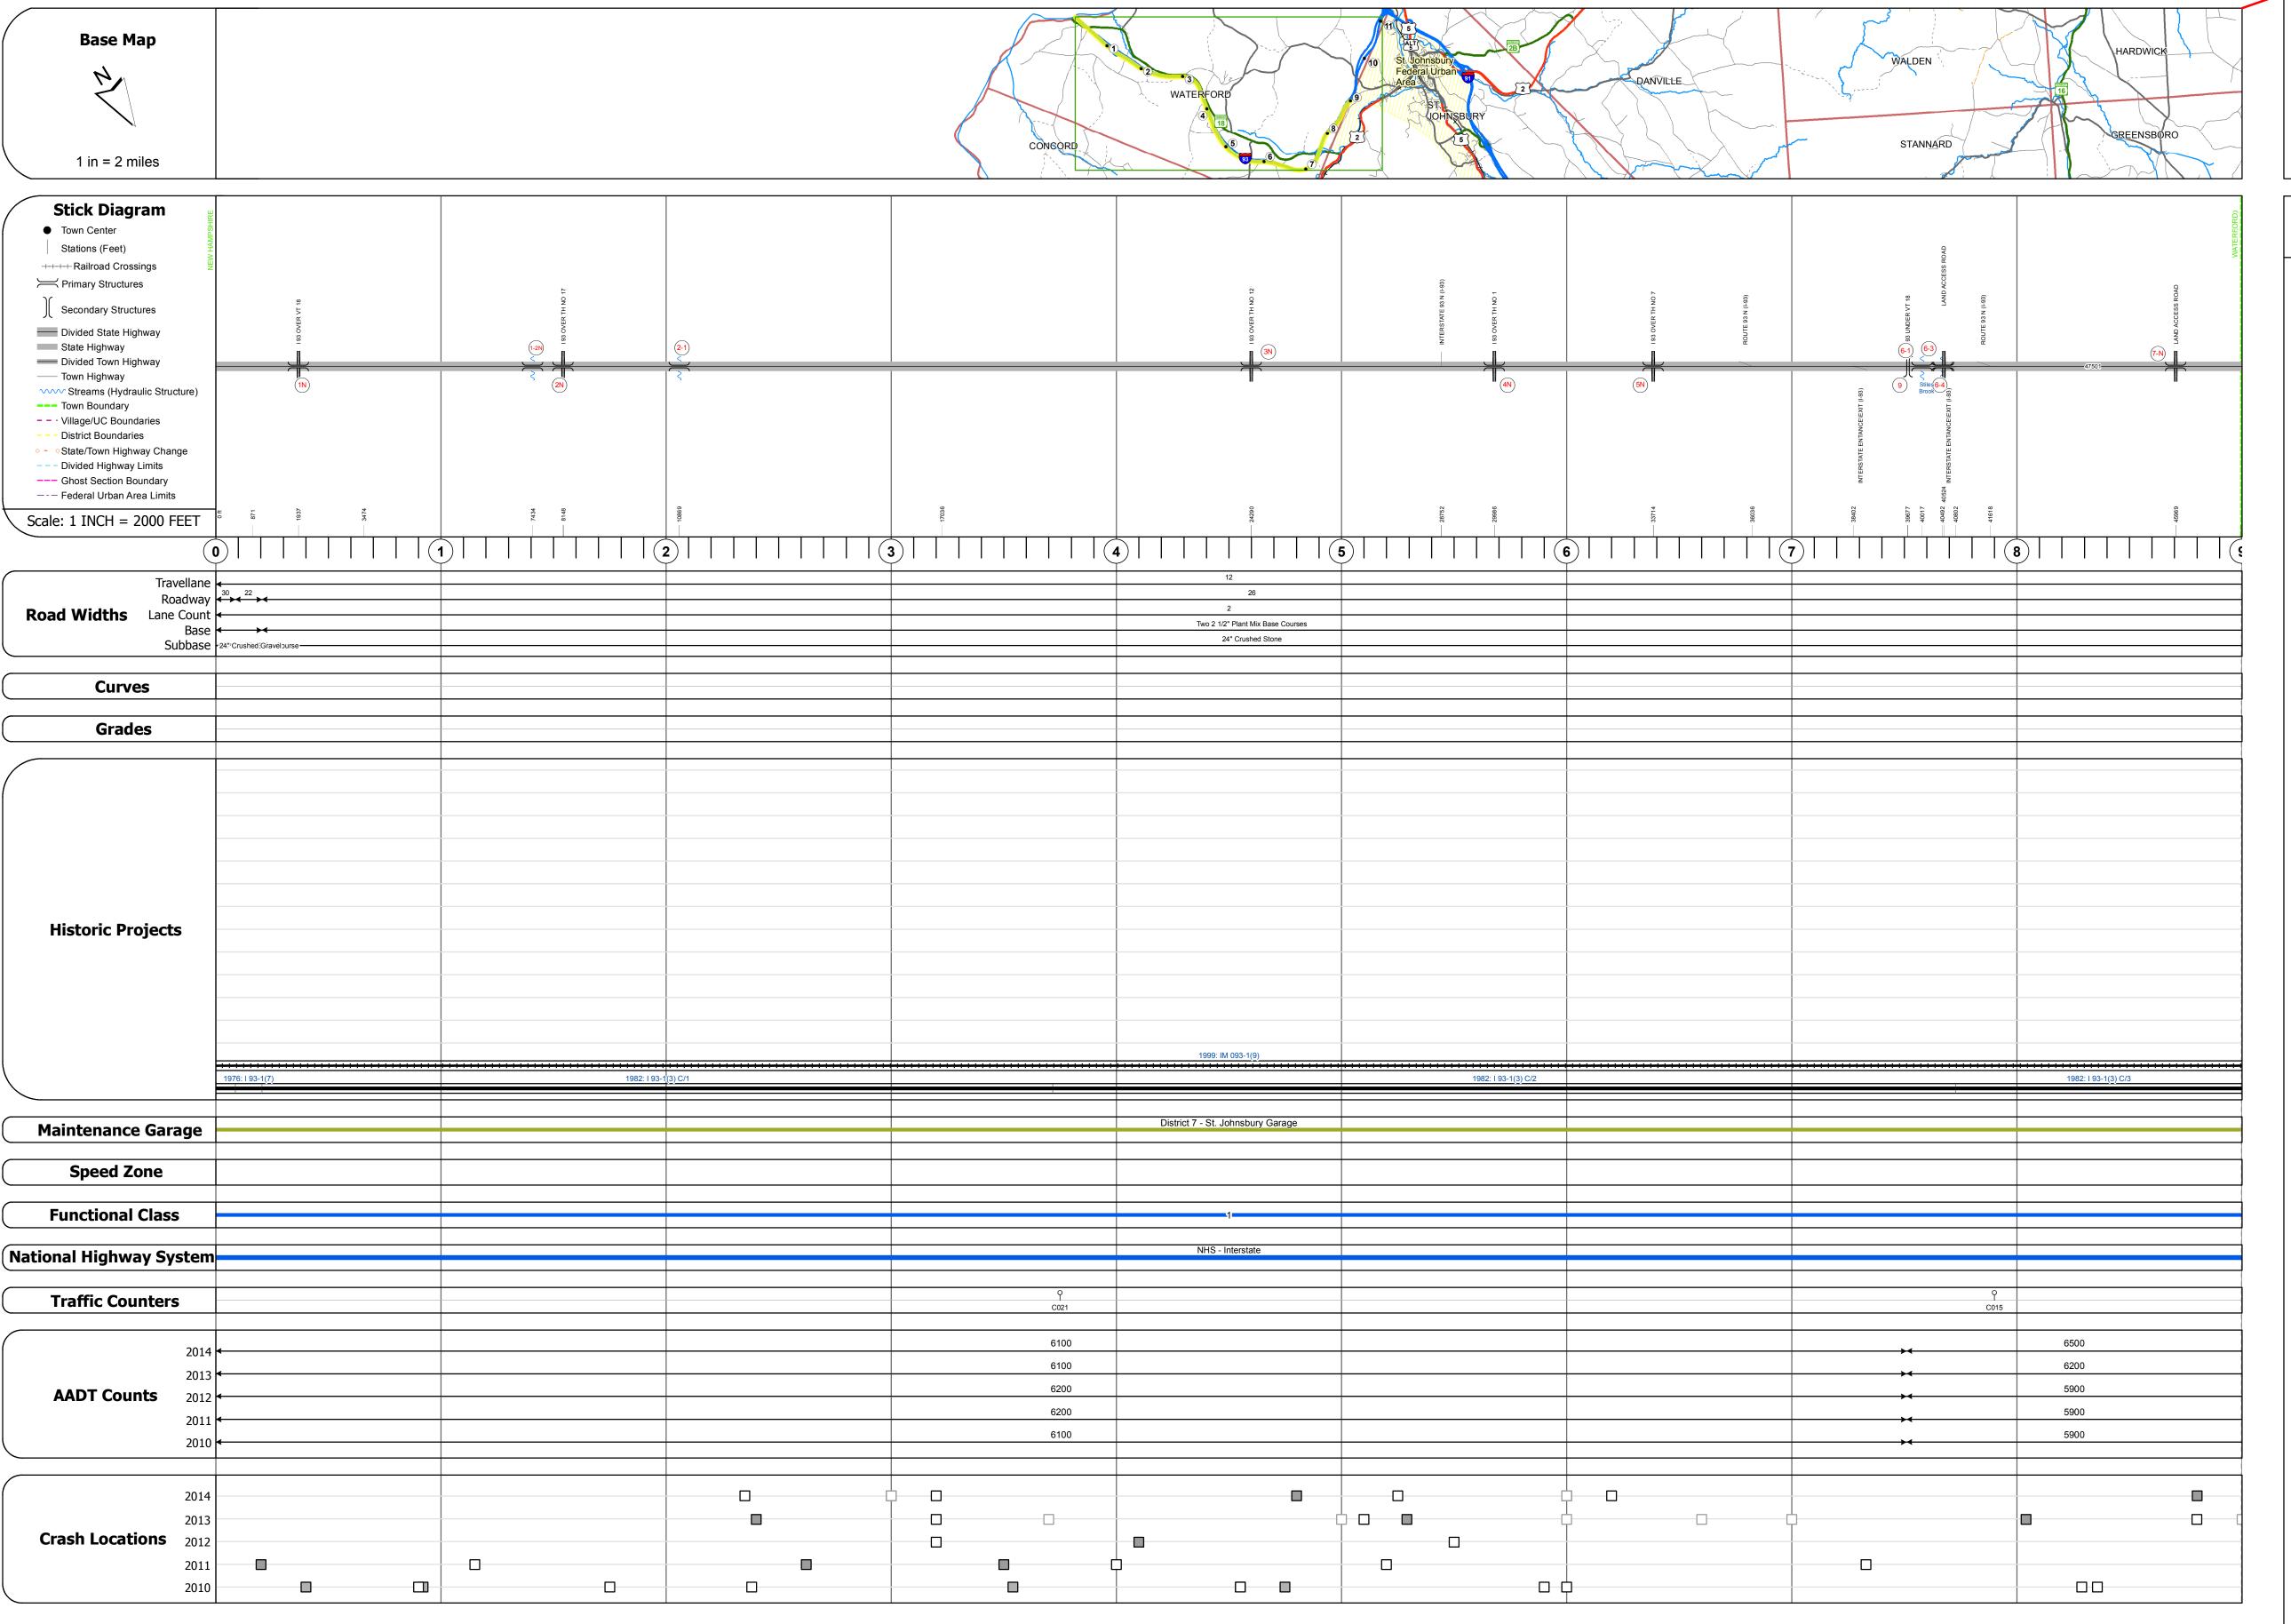

| STRUCTURE                                                                                                                                                                                                                                                                                                                                                                                         | DESCRIPTIONS                                                                                                                                                                                                                                                                                                                                                                                       |
|---------------------------------------------------------------------------------------------------------------------------------------------------------------------------------------------------------------------------------------------------------------------------------------------------------------------------------------------------------------------------------------------------|----------------------------------------------------------------------------------------------------------------------------------------------------------------------------------------------------------------------------------------------------------------------------------------------------------------------------------------------------------------------------------------------------|
| Bridge 1N: Frame - 1982 Structure No. 200093001N03162 Length: 205' Width: 36.7' Under Clearance: 16.83' Facility Carried: I 00093 ML Bridge Type: STEEL RIGID FRAME Features Intersected: I 93 OVER VT 18 Surface: Bituminous Maintenance/Ownership: State  Culvert 1-2N: Culvert - 1982 Structure No. 3000931-2N03161 Length: 6' Under Clearance: 6.0' Facility Carried: I93 Bridge Type: ACCGMP | Bridge 6-4: Culvert - 1982 Structure No. 30009306-403161 Length: 14' Under Clearance: 12.0' Facility Carried: I93 Bridge Type: R C BOX Features Intersected: LAND ACCESS ROAD Maintenance: State  Bridge 7-N: Culvert - 1982 Structure No. 300093007N03161 Length: 14' Under Clearance: 12.0' Facility Carried: I93 Bridge Type: R C BOX Features Intersected: LAND ACCESS ROAD Maintenance: State |
| Features Intersected: BROOK Maintenance: State  Culvert 2N: Culvert - 1982 Structure No. 200093002N03162 Length: 28' Under Clearance: 13.92' Facility Carried: I 00093 ML Bridge Type: CONCRETE BOX Features Intersected: I 93 OVER TH NO 17 Maintenance/Ownership: State  Culvert 2-1:                                                                                                           |                                                                                                                                                                                                                                                                                                                                                                                                    |
| Culvert - 1982 Structure No. 30009302-103161 Length: 7' Under Clearance: 7.0' Facility Carried: I93 Bridge Type: CGMPP Features Intersected: BROOK Maintenance: State                                                                                                                                                                                                                             |                                                                                                                                                                                                                                                                                                                                                                                                    |
| Bridge 3N: Stringer/multi-beam or girder - 1982 Structure No. 200093003N03162 Length: 113' Width: 36.7' Under Clearance: 15.17' Facility Carried: I 00093 ML Bridge Type: WELDED PLATE GIRDER Features Intersected: I 93 OVER TH NO 12 Surface: Bituminous Maintenance/Ownership: State                                                                                                           |                                                                                                                                                                                                                                                                                                                                                                                                    |
| Culvert 4N: Culvert - 1982 Structure No. 200093004N03162 Length: 28' Under Clearance: 14.67' Facility Carried: I 00093 ML Bridge Type: CONCRETE BOX Features Intersected: I 93 OVER TH NO 1 Maintenance/Ownership: State                                                                                                                                                                          |                                                                                                                                                                                                                                                                                                                                                                                                    |
| Bridge 5N: Stringer/multi-beam or girder - 1982 Structure No. 200093005N03162 Length: 109' Width: 36.7' Under Clearance: 18.5' Facility Carried: I 00093 ML Bridge Type: WELDED PLATE GIRDER Features Intersected: I 93 OVER TH NO 7 Surface: Bituminous Maintenance/Ownership: State                                                                                                             |                                                                                                                                                                                                                                                                                                                                                                                                    |
| Bridge 9: Stringer/multi-beam or girder - 1982 Structure No. 200225000903162 Length: 214' Width: 51.0' Under Clearance: 16.33' Facility Carried: VT 00018 ML Bridge Type: 2 SP CONT WLD PL GIR Features Intersected: I 93 UNDER VT 18 Surface: Bituminous Maintenance/Ownership: State                                                                                                            |                                                                                                                                                                                                                                                                                                                                                                                                    |
| Culvert 6-1: Culvert - 1982 Structure No. 30009306-103161 Length: 14' Under Clearance: 7.0' Facility Carried: I93 Bridge Type: R C BOX Features Intersected: STILES BROOK Maintenance: State                                                                                                                                                                                                      |                                                                                                                                                                                                                                                                                                                                                                                                    |
| Culvert 6-3: Culvert - 1982 Structure No. 30009306-303161 Length: 9' Under Clearance: 7.0' Facility Carried: I93 Bridge Type: R C BOX Features Intersected: WATER MAIN SLEEVE Maintenance: State                                                                                                                                                                                                  |                                                                                                                                                                                                                                                                                                                                                                                                    |

| AADT                       |  |  |
|----------------------------|--|--|
| (count)                    |  |  |
|                            |  |  |
|                            |  |  |
| Crash Locations            |  |  |
| Fatal Property Damage Only |  |  |
| Injury  Unknown Crash Type |  |  |
|                            |  |  |
|                            |  |  |

|      | Mileage by Town By Sheet |                            |
|------|--------------------------|----------------------------|
| .000 | ETE - 1093-0000          | 9.0 of 11.104              |
|      |                          |                            |
| 0 mi |                          | Page Total Mileage: 9.0 mi |

**TOWN DISTRICT** ST. JOHNSBURY, WATERFORD 0.0 to 9.0

**ROUTE** Date: 10/27/16 I-93 1 of 2 ETE mileage: TWN mileage: 0.0 to 9.0