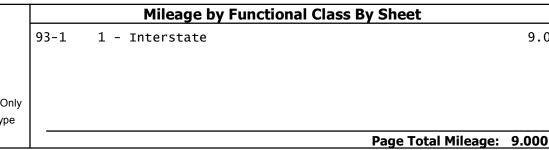

|      | Mileage by Town By Sheet |                            |
|------|--------------------------|----------------------------|
| .000 | ETE - 1093-0000          | 9.0 of 11.104              |
|      |                          |                            |
| 0 mi |                          | Page Total Mileage: 9.0 mi |