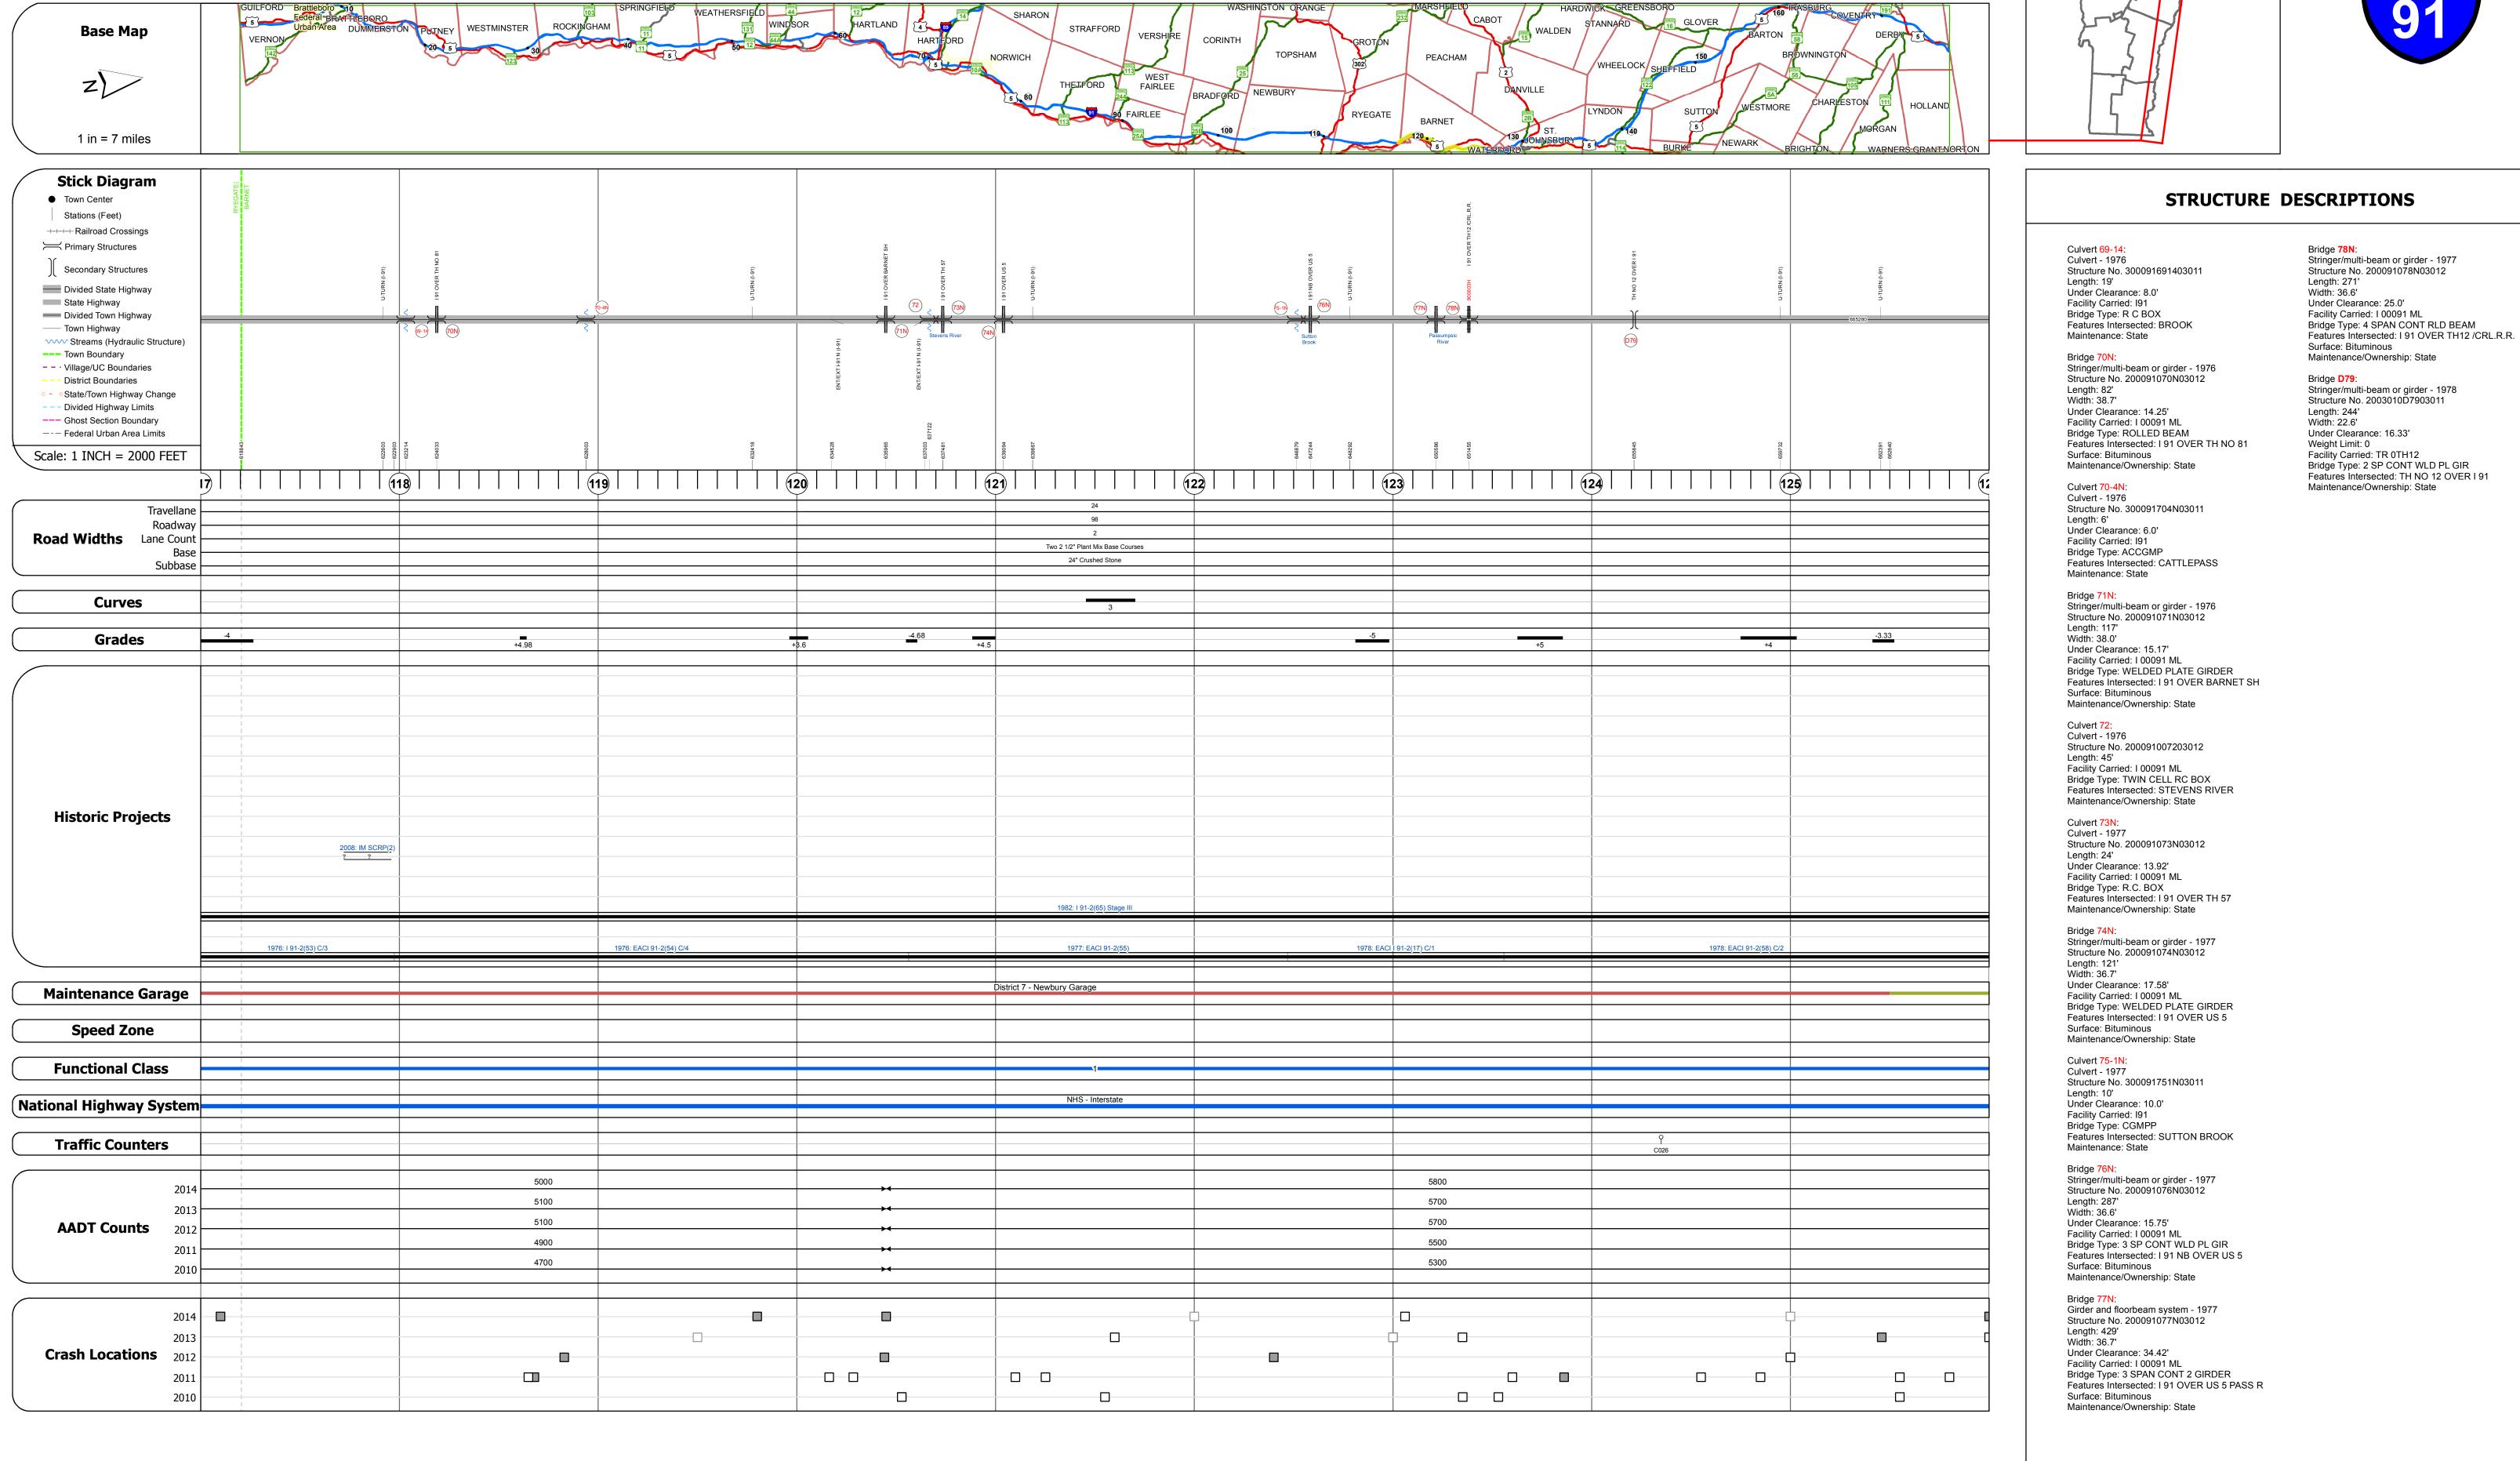

## **Route Log and Progress Chart**

**DRAFT** Please Note: Errors and Omissions May Exist. Contact the VTrans Mapping Section with questions or concerns.

**DISTRICT TOWN ROUTE** RYEGATE, BARNET I-91

**ROUTE** 

I-91

ETE mileage:

117.0 to 126.0

Date: 10/26/16

14 of 20

TWN mileage:

117.0 to 126.0

| Historic Projects                                                                 | Functional Class                                                 | Curves             | Road Widths      | AADT                          | Mileage by Functional Class B | Sheet                        | Mileage by Town By Sheet |                            |          |                 |
|-----------------------------------------------------------------------------------|------------------------------------------------------------------|--------------------|------------------|-------------------------------|-------------------------------|------------------------------|--------------------------|----------------------------|----------|-----------------|
| 2 Unknown ⊡⊡ Bituminous Seal                                                      | 1 - Interstate 3 - Principal 5 - Major System Arterial Collector | (degrees)          | <b>←</b> (ft)    | (count)                       | 91-2 1 - Interstate           | 9.000                        | ETE - 1091-0000          | 9.0 of 177.432             | DISTRICT | TOWN            |
| Retreatment Bituminous Concrete Surface Treated Gravel Plant Mix                  | 2 - Other 4 - Minor 6 - Minor Collector                          | ─ <b>──</b> Right  |                  |                               |                               |                              |                          |                            |          |                 |
| Bituminous Mix Cold Plane and Reclaimed Base and                                  | Expressways                                                      | Grades             | Traffic Counters | Crash Locations               |                               |                              |                          |                            |          |                 |
| Skinny Mix Bituminous Concrete Bituminous Concrete  Concrete                      | Speed Zones                                                      | (percent) grade up | (counter ID)     | Fatal Property Damage Onl     | ly                            |                              |                          |                            | 7        | RYEGATE, BARNET |
| Indicated plans available - http://vtransmap01.aot.state.vt.us/rp/dpr/Dlwebstore/ | 25 30 35 40 45 50 55 60 65                                       | grade down         | (country)        | ☐ Injury ☐ Unknown Crash Type |                               | Page Total Mileage: 9.000 mi |                          | Page Total Mileage: 9.0 mi |          | •               |