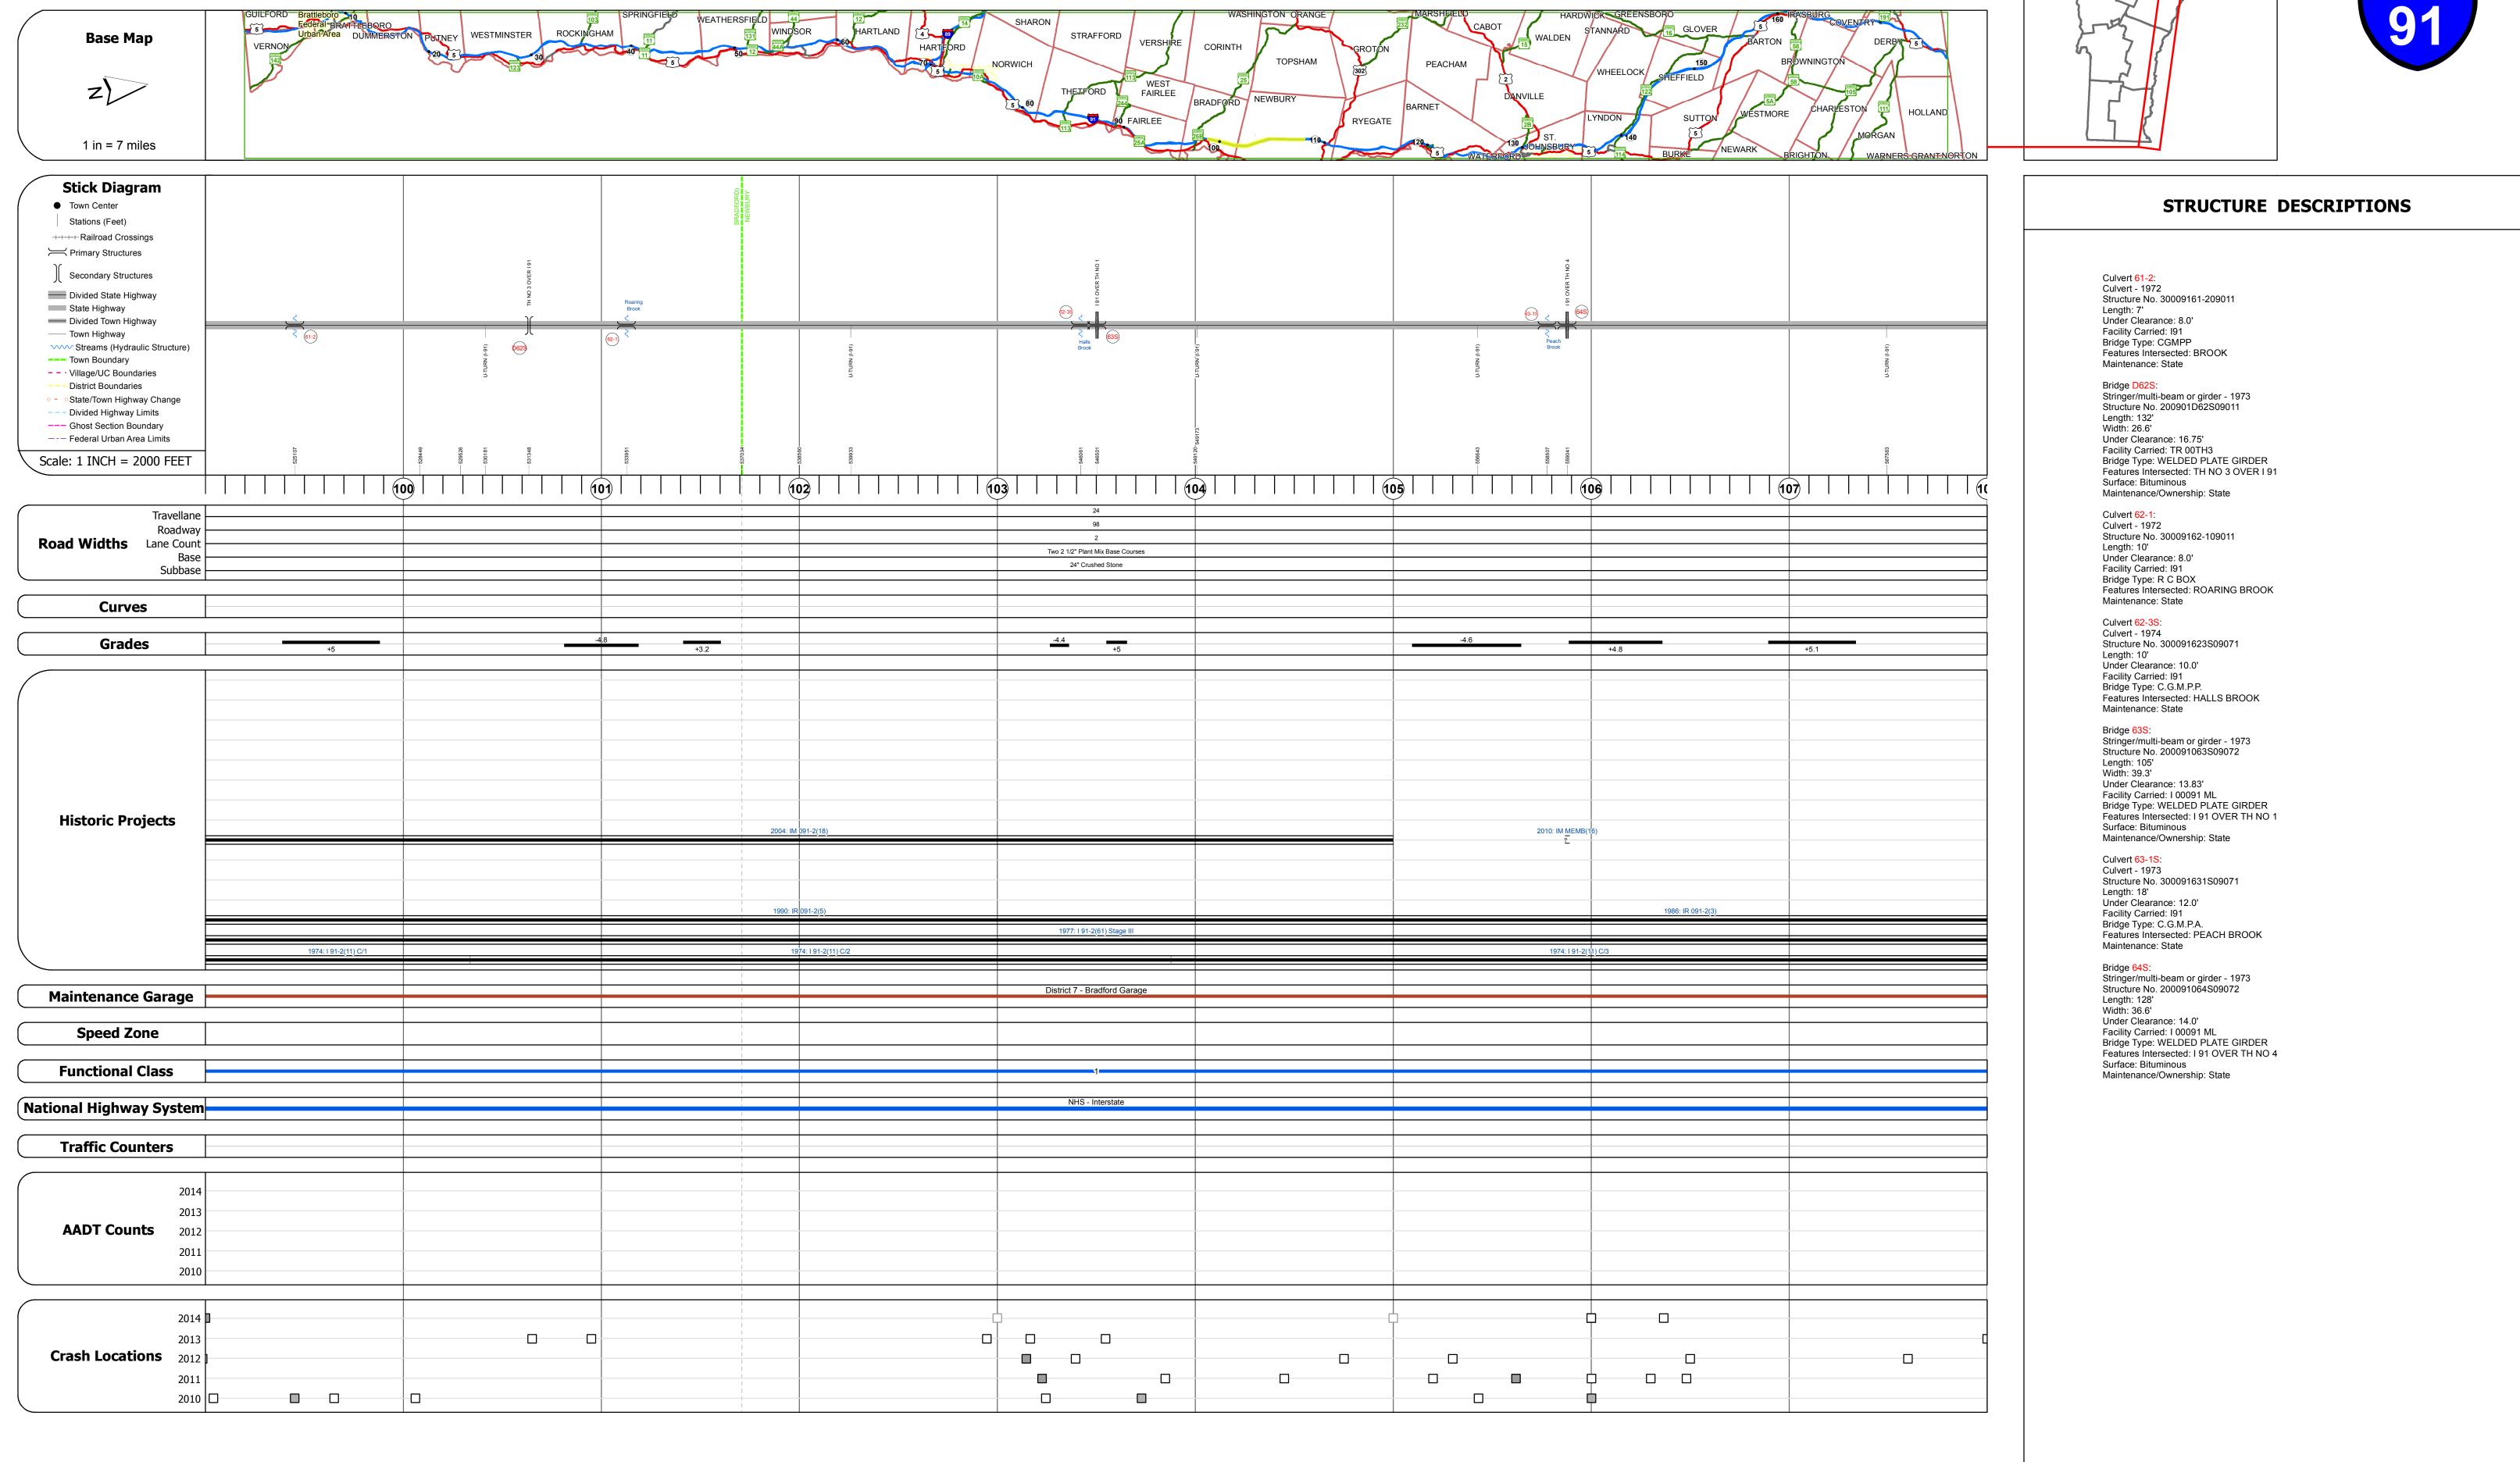

## **Route Log and Progress Chart**

**DRAFT** Please Note: Errors and Omissions May Exist. Contact the VTrans Mapping Section with questions or concerns.

**DISTRICT TOWN ROUTE BRADFORD, NEWBURY** I-91

| ( | Historic Projects                                                               | Functional Class                                                                                                                                                                                                                                                                                                                                                                                                                                                                                                                                                                                                                                                                                                                                                                                                                                                                                                                                                                                                                                                                                                                                                                                                                                                                                                                                                                                                                                                                                                                                                                                                                                                                                                                                                                                                                                                                                                                                                                                                                                                                                                              | Curves                  | Road Widths      | AADT                                            | Mileage by Functional Cl | ass By Sneet                 | Mileage by Town By Sheet |                            |          |                   |                               | 1             |
|---|---------------------------------------------------------------------------------|-------------------------------------------------------------------------------------------------------------------------------------------------------------------------------------------------------------------------------------------------------------------------------------------------------------------------------------------------------------------------------------------------------------------------------------------------------------------------------------------------------------------------------------------------------------------------------------------------------------------------------------------------------------------------------------------------------------------------------------------------------------------------------------------------------------------------------------------------------------------------------------------------------------------------------------------------------------------------------------------------------------------------------------------------------------------------------------------------------------------------------------------------------------------------------------------------------------------------------------------------------------------------------------------------------------------------------------------------------------------------------------------------------------------------------------------------------------------------------------------------------------------------------------------------------------------------------------------------------------------------------------------------------------------------------------------------------------------------------------------------------------------------------------------------------------------------------------------------------------------------------------------------------------------------------------------------------------------------------------------------------------------------------------------------------------------------------------------------------------------------------|-------------------------|------------------|-------------------------------------------------|--------------------------|------------------------------|--------------------------|----------------------------|----------|-------------------|-------------------------------|---------------|
|   | Inknown                                                                         | 1 - Interstate 3 - Principal 5 - Major Collector                                                                                                                                                                                                                                                                                                                                                                                                                                                                                                                                                                                                                                                                                                                                                                                                                                                                                                                                                                                                                                                                                                                                                                                                                                                                                                                                                                                                                                                                                                                                                                                                                                                                                                                                                                                                                                                                                                                                                                                                                                                                              | Left<br>(degrees) Right | <b>←</b> (ft)    | (count)                                         | 91-2 1 - Interstate      | 9.000                        | ETE - 1091-0000S         | 9.0 of 177.432             | DISTRICT | TOWN              | Date: 10/26/16                | ROUTE         |
|   | tetreatment Bituminous Concrete Surface Treated Gravel  Besurface Plant Mix     | 2 - Other 4 - Minor 6 - Minor Collector                                                                                                                                                                                                                                                                                                                                                                                                                                                                                                                                                                                                                                                                                                                                                                                                                                                                                                                                                                                                                                                                                                                                                                                                                                                                                                                                                                                                                                                                                                                                                                                                                                                                                                                                                                                                                                                                                                                                                                                                                                                                                       | g                       |                  |                                                 |                          |                              |                          | _                          |          |                   |                               | I-91          |
|   | ituminous Mix — Cold Plane and Reclaimed Base and Bituminous Concrete           | Speed Zones                                                                                                                                                                                                                                                                                                                                                                                                                                                                                                                                                                                                                                                                                                                                                                                                                                                                                                                                                                                                                                                                                                                                                                                                                                                                                                                                                                                                                                                                                                                                                                                                                                                                                                                                                                                                                                                                                                                                                                                                                                                                                                                   | Grades                  | Traffic Counters | Crash Locations  ■ Fatal □ Property Damage Only |                          |                              |                          |                            | _        | PRADEORD MEMBURY  | 12 of 20                      | ETE mileage:  |
|   | Concrete                                                                        | SPEED | (percent) grade dp      | (counter ID)     | ☐ Injury ☐ Unknown Crash Type                   |                          |                              |                          |                            | 7        | BRADFORD, NEWBURY | TWN mileage:<br>99.0 to 108.0 | 99.0 to 108.0 |
|   | dicated plans available - http://vtransmap01.aot.state.vt.us/rp/dpr/Dlwebstore/ | 25 30 35 40 45 50 55 60 65                                                                                                                                                                                                                                                                                                                                                                                                                                                                                                                                                                                                                                                                                                                                                                                                                                                                                                                                                                                                                                                                                                                                                                                                                                                                                                                                                                                                                                                                                                                                                                                                                                                                                                                                                                                                                                                                                                                                                                                                                                                                                                    |                         |                  |                                                 |                          | Page Total Mileage: 9.000 mi |                          | Page Total Mileage: 9.0 mi |          |                   | 99.0 to 108.0                 | <u> </u>      |