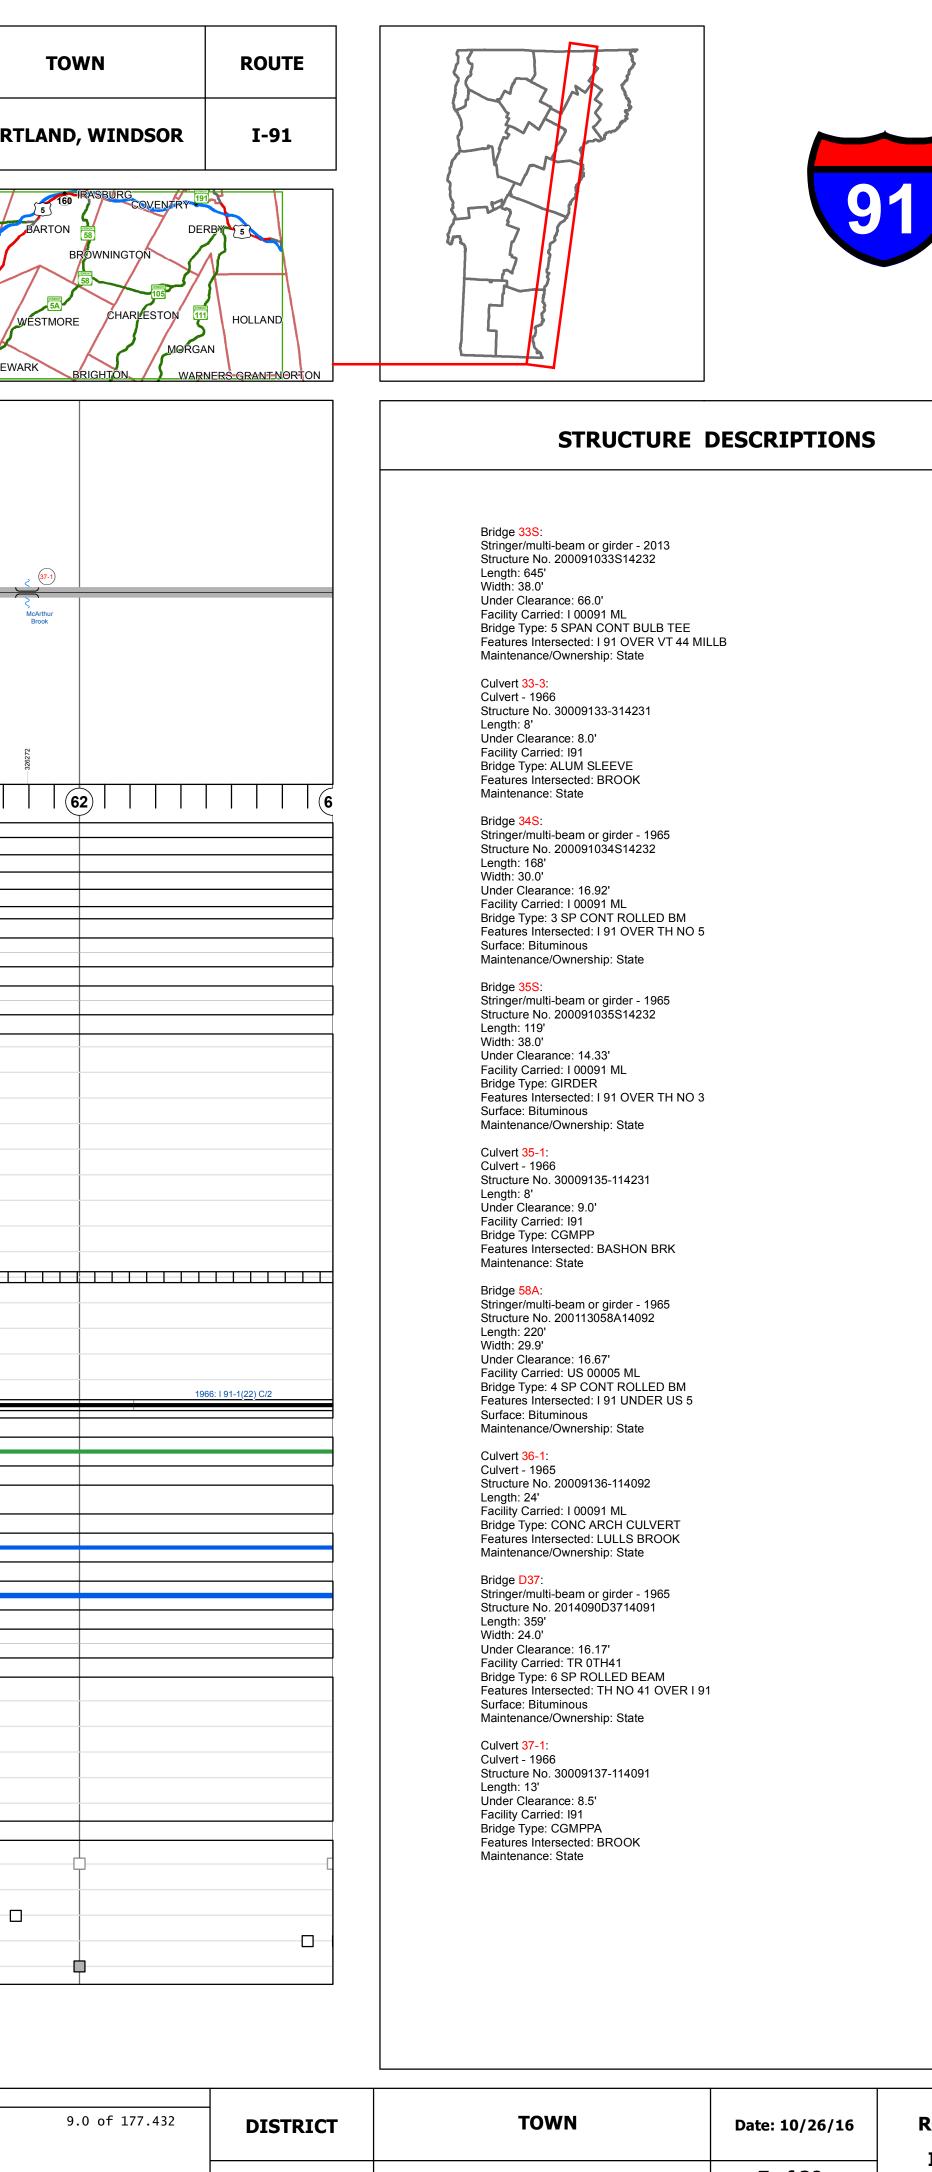

## DISTRICT DRAFT

|                                                                                                                                                                                                                                                                                                                                                                                                                                                                                                                                                                                                                                                                                                                                                                                                                                                                                                                                                                                                                                                                                                                                                                                                                                                                                                                                                                                                                                                                                                                                                                                                                                                                                                                                                                                                                                                                                                                                                                                                                                                                                                                                |                                                             | Please Note: Errors a<br>VTrans Mapping Section wi                            | and Omissions May Exist.<br>th questions or concerns.                                                                                              | 4 H                                                                                                        | ARTL |
|--------------------------------------------------------------------------------------------------------------------------------------------------------------------------------------------------------------------------------------------------------------------------------------------------------------------------------------------------------------------------------------------------------------------------------------------------------------------------------------------------------------------------------------------------------------------------------------------------------------------------------------------------------------------------------------------------------------------------------------------------------------------------------------------------------------------------------------------------------------------------------------------------------------------------------------------------------------------------------------------------------------------------------------------------------------------------------------------------------------------------------------------------------------------------------------------------------------------------------------------------------------------------------------------------------------------------------------------------------------------------------------------------------------------------------------------------------------------------------------------------------------------------------------------------------------------------------------------------------------------------------------------------------------------------------------------------------------------------------------------------------------------------------------------------------------------------------------------------------------------------------------------------------------------------------------------------------------------------------------------------------------------------------------------------------------------------------------------------------------------------------|-------------------------------------------------------------|-------------------------------------------------------------------------------|----------------------------------------------------------------------------------------------------------------------------------------------------|------------------------------------------------------------------------------------------------------------|------|
| DR HARTLAND 4 B<br>HARTFORD<br>702 5                                                                                                                                                                                                                                                                                                                                                                                                                                                                                                                                                                                                                                                                                                                                                                                                                                                                                                                                                                                                                                                                                                                                                                                                                                                                                                                                                                                                                                                                                                                                                                                                                                                                                                                                                                                                                                                                                                                                                                                                                                                                                           | 01 90 FAIRLEE                                               | WASHINGTON ORANGE<br>CORINTH<br>TOPSHAM<br>302<br>BRADFØRD NEWBURY<br>RYEGATE | 233<br>CABOT<br>WALDEN<br>S<br>PEACHAM<br>2<br>DANVILLE<br>BARNET                                                                                  | TANNARD 16 GLOVER<br>TANNARD 16 GLOVER<br>WHEELOCK SHEFFIELD<br>122<br>LYNDON SUTTON<br>140 5<br>114 BURKE | P    |
| S ON HE HAD ON THE HAD | U-TURN (1-91)                                               | (35-)<br>Bashan<br>Brook                                                      | U-TURN (1-91)<br>MTERSTATE ENTANCEIEXIT (1-91)<br>U-TURN (1-91)<br>U-TURN (1-91)<br>MTERSTATE ENTANCEIEXIT (1-91)<br>MTERSTATE ENTANCEIEXIT (1-91) | TH NO 41 OVER 191                                                                                          |      |
| 905846<br>0000<br>1 1 1 1 1 5                                                                                                                                                                                                                                                                                                                                                                                                                                                                                                                                                                                                                                                                                                                                                                                                                                                                                                                                                                                                                                                                                                                                                                                                                                                                                                                                                                                                                                                                                                                                                                                                                                                                                                                                                                                                                                                                                                                                                                                                                                                                                                  | 24       98       2       Two 2 1/2" Cr. Stone Base Courses | 316128                                                                        | 0<br>317565<br>319192<br>319192<br>                                                                                                                | 325142                                                                                                     |      |
|                                                                                                                                                                                                                                                                                                                                                                                                                                                                                                                                                                                                                                                                                                                                                                                                                                                                                                                                                                                                                                                                                                                                                                                                                                                                                                                                                                                                                                                                                                                                                                                                                                                                                                                                                                                                                                                                                                                                                                                                                                                                                                                                | 24" Crushed Rock                                            | -3                                                                            |                                                                                                                                                    |                                                                                                            |      |
|                                                                                                                                                                                                                                                                                                                                                                                                                                                                                                                                                                                                                                                                                                                                                                                                                                                                                                                                                                                                                                                                                                                                                                                                                                                                                                                                                                                                                                                                                                                                                                                                                                                                                                                                                                                                                                                                                                                                                                                                                                                                                                                                |                                                             |                                                                               | 1984: IR 091-1(8)                                                                                                                                  |                                                                                                            |      |
| ? ? ?<br>1966: I 91-1(21) C/3                                                                                                                                                                                                                                                                                                                                                                                                                                                                                                                                                                                                                                                                                                                                                                                                                                                                                                                                                                                                                                                                                                                                                                                                                                                                                                                                                                                                                                                                                                                                                                                                                                                                                                                                                                                                                                                                                                                                                                                                                                                                                                  | District 4 - Windsor Garage                                 | 1966: I 91-1(21) C/4                                                          |                                                                                                                                                    | 1966: I 91-1(22) C/1                                                                                       |      |
|                                                                                                                                                                                                                                                                                                                                                                                                                                                                                                                                                                                                                                                                                                                                                                                                                                                                                                                                                                                                                                                                                                                                                                                                                                                                                                                                                                                                                                                                                                                                                                                                                                                                                                                                                                                                                                                                                                                                                                                                                                                                                                                                | 1<br>NHS - Interstate                                       |                                                                               |                                                                                                                                                    |                                                                                                            |      |
|                                                                                                                                                                                                                                                                                                                                                                                                                                                                                                                                                                                                                                                                                                                                                                                                                                                                                                                                                                                                                                                                                                                                                                                                                                                                                                                                                                                                                                                                                                                                                                                                                                                                                                                                                                                                                                                                                                                                                                                                                                                                                                                                |                                                             |                                                                               |                                                                                                                                                    |                                                                                                            |      |
|                                                                                                                                                                                                                                                                                                                                                                                                                                                                                                                                                                                                                                                                                                                                                                                                                                                                                                                                                                                                                                                                                                                                                                                                                                                                                                                                                                                                                                                                                                                                                                                                                                                                                                                                                                                                                                                                                                                                                                                                                                                                                                                                |                                                             |                                                                               |                                                                                                                                                    |                                                                                                            |      |

age Total Mileage: 9.0 mi

4

HARTLAND, WINDSOR

7 of 20 TWN mileage:

54.0 to 63.0

ROUTE I-91 ETE mileage:

54.0 to 63.0