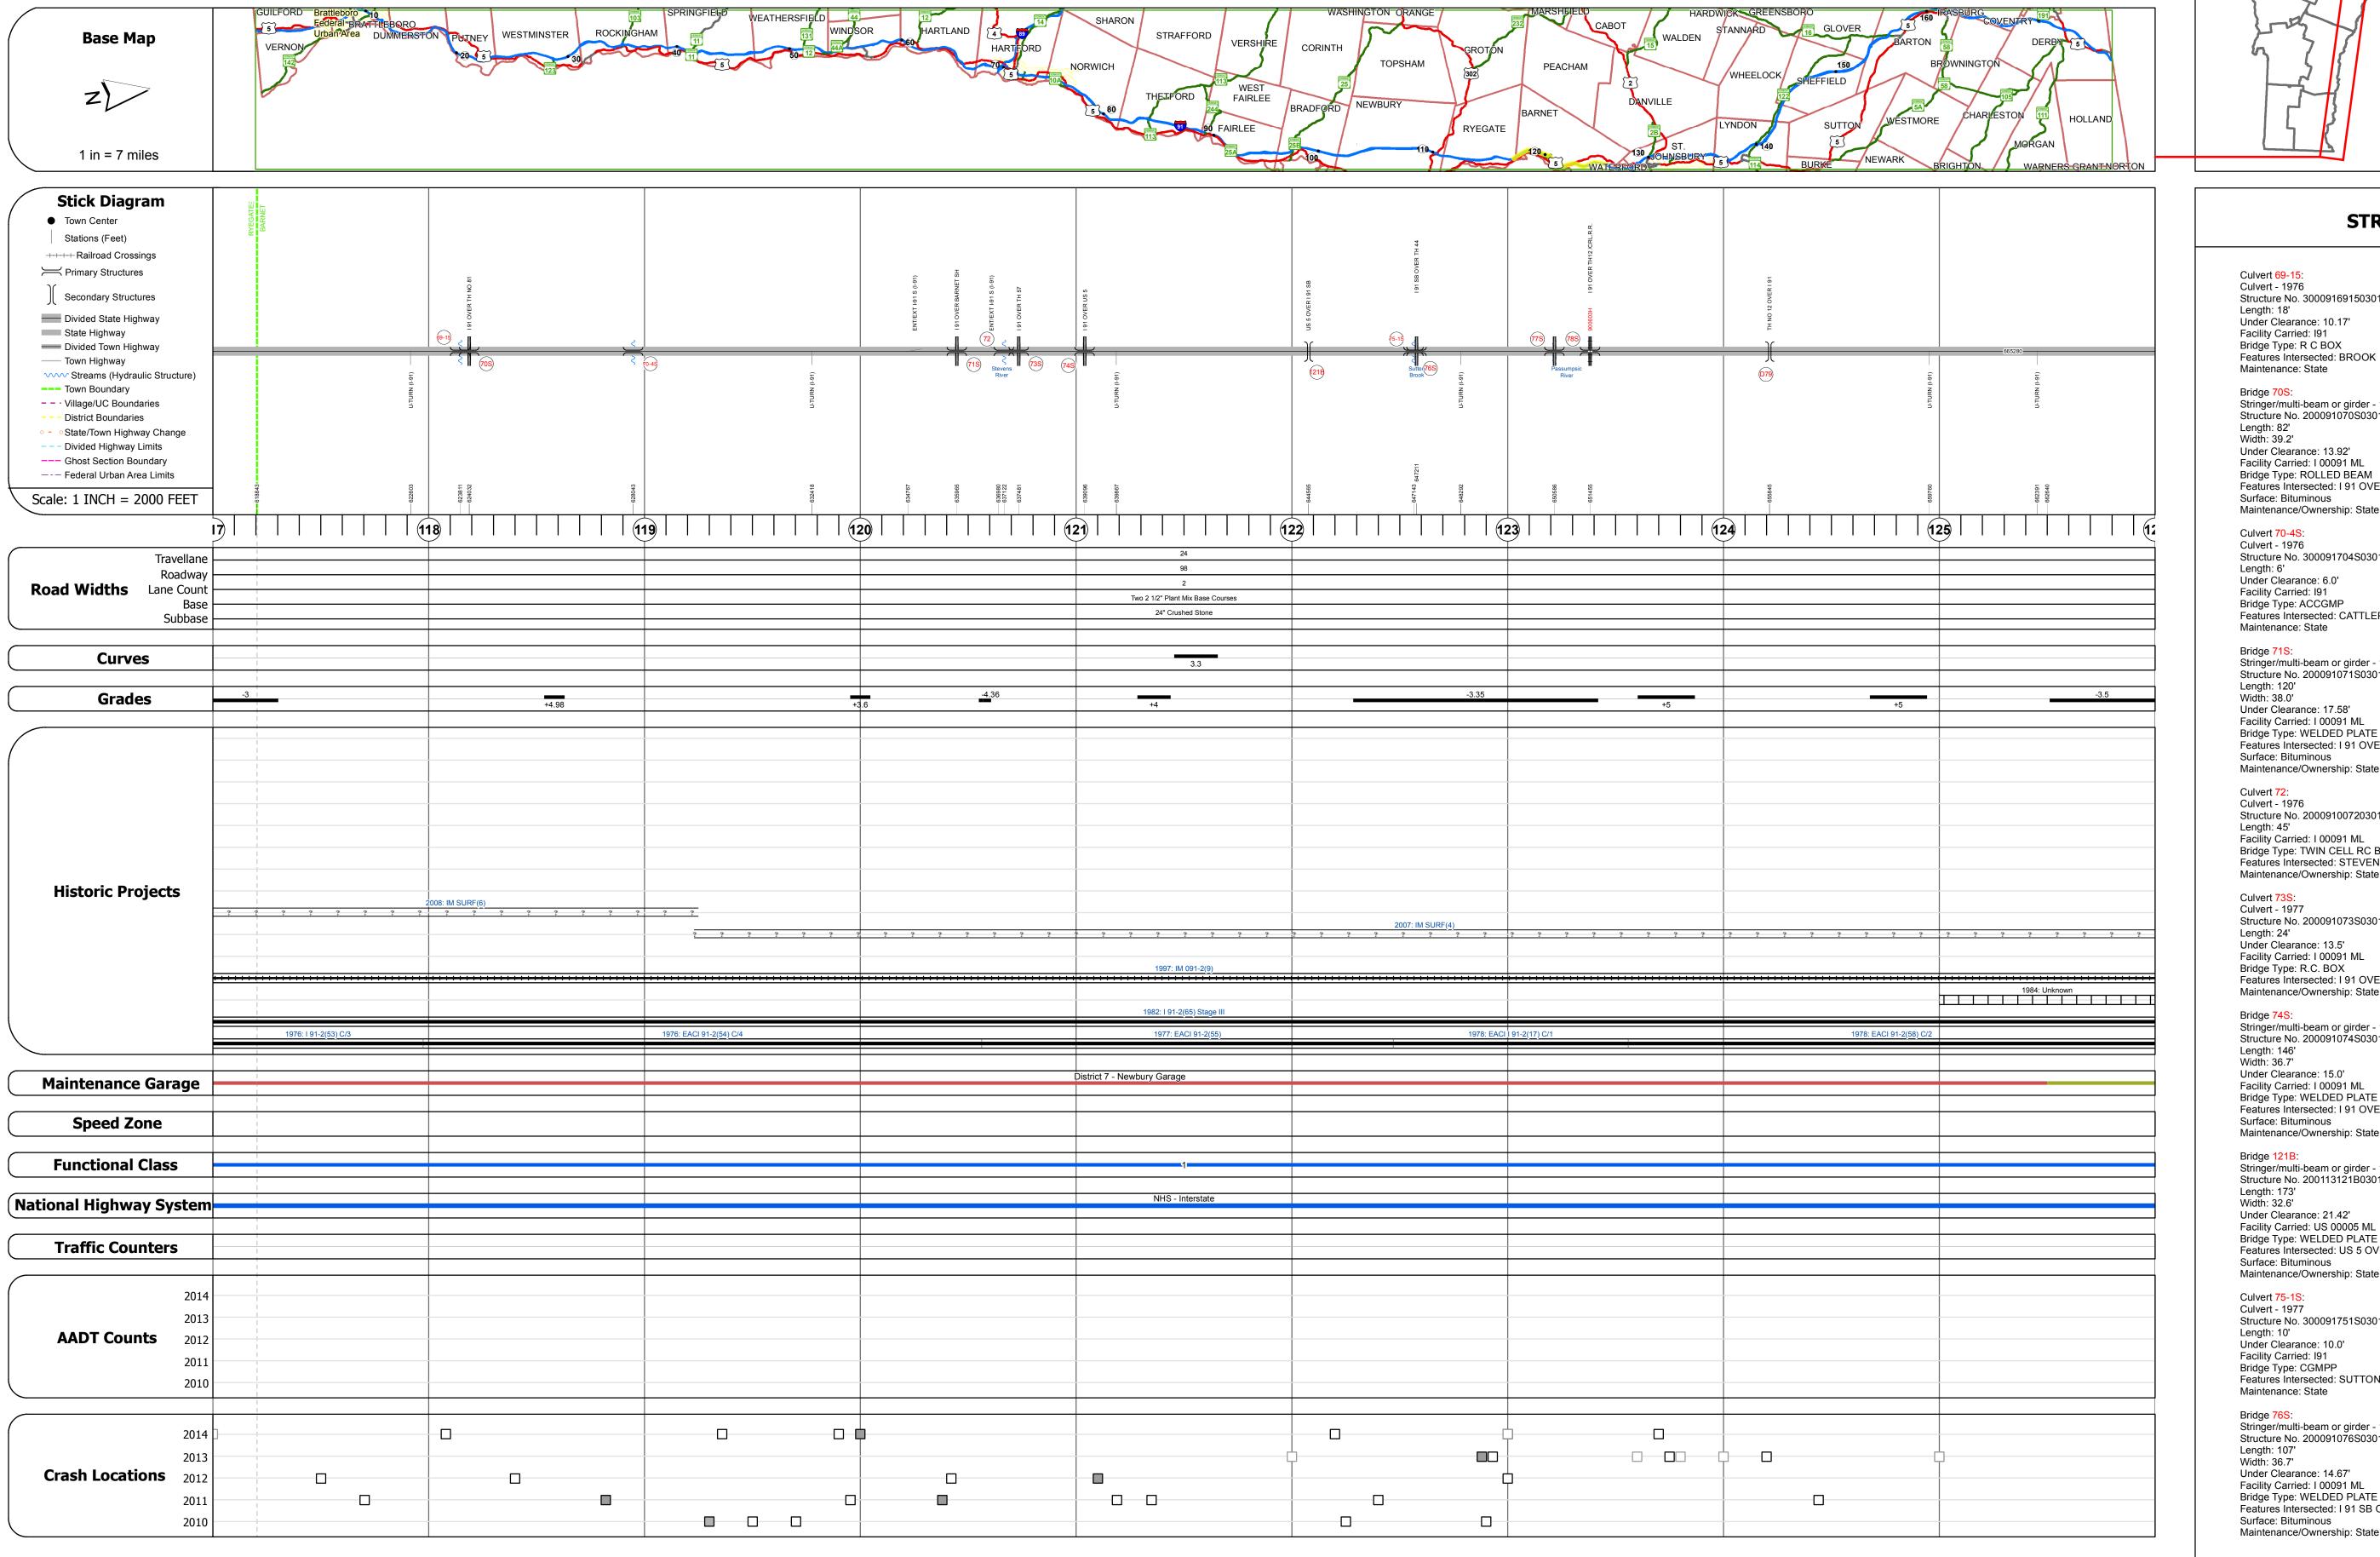

## **Route Log and Progress Chart**

**DRAFT** Please Note: Errors and Omissions May Exist. Contact the VTrans Mapping Section with questions or concerns. **DISTRICT TOWN ROUTE RYEGATE, BARNET** I-91

|          | Bridge 775:                        |
|----------|------------------------------------|
|          | Girder and floorbeam system - 1977 |
| 91503011 | Structure No. 200091077S03012      |
|          | Length: 563'                       |
| 7'       | Width: 36.8'                       |
|          |                                    |

Under Clearance: 53.42'

Facility Carried: I 00091 ML

Maintenance/Ownership: State

Length: 244'

Width: 22.6'

Weight Limit: 0

Under Clearance: 16.33'

Facility Carried: TR 0TH12

Maintenance/Ownership: State

Stringer/multi-beam or girder - 1978 Structure No. 2003010D7903011

Bridge Type: 2 SP CONT WLD PL GIR

Features Intersected: TH NO 12 OVER I 91

Bridge Type: 4 SPAN CONT 2 GIRDER

STRUCTURE DESCRIPTIONS

Features Intersected: I 91 OVER US 5 PASS R Surface: Bituminous Maintenance/Ownership: State Stringer/multi-beam or girder - 1976 Bridge **78S**: Stringer/multi-beam or girder - 1977 Structure No. 200091078S03012 Structure No. 200091070S03012 Under Clearance: 13.92' Facility Carried: I 00091 ML Width: 36.8' Under Clearance: 27.67' Bridge Type: ROLLED BEAM Features Intersected: I 91 OVER TH NO 81 Facility Carried: I 00091 ML Bridge Type: 4 SPAN CONT RLD BM Surface: Bituminous Maintenance/Ownership: State Features Intersected: I 91 OVER TH12 /CRL.R.R. Surface: Bituminous

Culvert 70-4S: Culvert - 1976 Structure No. 300091704S03011 Length: 6' Under Clearance: 6.0' Facility Carried: I91 Bridge Type: ACCGMP Features Intersected: CATTLEPASS Maintenance: State

Stringer/multi-beam or girder - 1976 Structure No. 200091071S03012 Length: 120' Width: 38.0' Under Clearance: 17.58' Facility Carried: I 00091 ML Bridge Type: WELDED PLATE GIRDER Features Intersected: I 91 OVER BARNET SH Surface: Bituminous Maintenance/Ownership: State

Culvert 72: Culvert - 1976 Structure No. 200091007203012 Length: 45' Facility Carried: I 00091 ML Bridge Type: TWIN CELL RC BOX Features Intersected: STEVENS RIVER Maintenance/Ownership: State

Culvert 73S: Culvert - 1977 Structure No. 200091073S03012 Length: 24' Under Clearance: 13.5' Facility Carried: I 00091 ML Bridge Type: R.C. BOX Features Intersected: I 91 OVER TH 57 Maintenance/Ownership: State

Stringer/multi-beam or girder - 1977 Structure No. 200091074S03012 Length: 146' Width: 36.7' Under Clearance: 15.0' Facility Carried: I 00091 ML Bridge Type: WELDED PLATE GIRDER Features Intersected: I 91 OVER US 5 Surface: Bituminous Maintenance/Ownership: State

Stringer/multi-beam or girder - 1978 Structure No. 200113121B03012 Length: 173' Width: 32.6' Under Clearance: 21.42' Facility Carried: US 00005 ML Bridge Type: WELDED PLATE GIRDER Features Intersected: US 5 OVER I 91 SB Surface: Bituminous Maintenance/Ownership: State

Culvert 75-1S: Culvert - 1977 Structure No. 300091751S03011 Length: 10' Under Clearance: 10.0' Facility Carried: I91 Bridge Type: CGMPP Features Intersected: SUTTON BROOK Maintenance: State

Stringer/multi-beam or girder - 1977 Structure No. 200091076S03012 Length: 107' Width: 36.7' Under Clearance: 14.67' Facility Carried: I 00091 ML Bridge Type: WELDED PLATE GIRDER Features Intersected: I 91 SB OVER TH 44 Surface: Bituminous Maintenance/Ownership: State

| Historic Projects                                                                             | Functional Class                                                                                                                                                                                                                                                                                                                                                                                                                                                                                                                                                                                                                                                                                                                                                                                                                                                                                                                                                                                                                                                                                                                                                                                                                                                                                                                                                                                                                                                                                                                                                                                                                                                                                                                                                                                                                                                                                                                                                                                                                                                                                                              | Curves               | Road Widths      | AADT                    |        | Mileage by Functional Class By Sheet |          | Mileage by Town By Sheet |                          |          |                 |                |                |
|-----------------------------------------------------------------------------------------------|-------------------------------------------------------------------------------------------------------------------------------------------------------------------------------------------------------------------------------------------------------------------------------------------------------------------------------------------------------------------------------------------------------------------------------------------------------------------------------------------------------------------------------------------------------------------------------------------------------------------------------------------------------------------------------------------------------------------------------------------------------------------------------------------------------------------------------------------------------------------------------------------------------------------------------------------------------------------------------------------------------------------------------------------------------------------------------------------------------------------------------------------------------------------------------------------------------------------------------------------------------------------------------------------------------------------------------------------------------------------------------------------------------------------------------------------------------------------------------------------------------------------------------------------------------------------------------------------------------------------------------------------------------------------------------------------------------------------------------------------------------------------------------------------------------------------------------------------------------------------------------------------------------------------------------------------------------------------------------------------------------------------------------------------------------------------------------------------------------------------------------|----------------------|------------------|-------------------------|--------|--------------------------------------|----------|--------------------------|--------------------------|----------|-----------------|----------------|----------------|
| ☐ Unknown ☐ Bituminous Seal ☐ Gravel                                                          | 1 - Interstate 3 - Principal 5 - Major<br>System Arterial Collector                                                                                                                                                                                                                                                                                                                                                                                                                                                                                                                                                                                                                                                                                                                                                                                                                                                                                                                                                                                                                                                                                                                                                                                                                                                                                                                                                                                                                                                                                                                                                                                                                                                                                                                                                                                                                                                                                                                                                                                                                                                           | (degrees)            | <b>←</b> (ft)    | < (count) →             | 91-2 1 | - Interstate                         | 9.000    | ETE - 1091-0000S         | 9.0 of 177.432           | DISTRICT | TOWN            | Date: 10/26/16 | ROUTE          |
| Retreatment Bituminous Concrete Surface Treated Gravel Resurface Bituminous Macadam Plant Mix | 2 - Other 4 - Minor 6 - Minor Collector                                                                                                                                                                                                                                                                                                                                                                                                                                                                                                                                                                                                                                                                                                                                                                                                                                                                                                                                                                                                                                                                                                                                                                                                                                                                                                                                                                                                                                                                                                                                                                                                                                                                                                                                                                                                                                                                                                                                                                                                                                                                                       | ─ <b>■■■</b> ─ Right |                  |                         |        |                                      |          |                          |                          |          |                 |                |                |
| Resurface Bituminous Macadam   Plant Mix Bituminous Mix Cold Plane and Reclaimed Base and     | Expressways                                                                                                                                                                                                                                                                                                                                                                                                                                                                                                                                                                                                                                                                                                                                                                                                                                                                                                                                                                                                                                                                                                                                                                                                                                                                                                                                                                                                                                                                                                                                                                                                                                                                                                                                                                                                                                                                                                                                                                                                                                                                                                                   | Grades               | Traffic Counters | Crash Locations         |        |                                      |          |                          |                          |          |                 | 14 of 20       | I-91           |
| Skinny Mix Bituminous Concrete Bituminous Concrete                                            | Speed Zones                                                                                                                                                                                                                                                                                                                                                                                                                                                                                                                                                                                                                                                                                                                                                                                                                                                                                                                                                                                                                                                                                                                                                                                                                                                                                                                                                                                                                                                                                                                                                                                                                                                                                                                                                                                                                                                                                                                                                                                                                                                                                                                   | grade up             | φ                | Fatal Property Damage   | Only   |                                      |          |                          |                          | -        | RYEGATE, BARNET | l l            | ETE mileage:   |
| Concrete                                                                                      | SPEED | (percent) grade down | (counter ID)     | Injury Unknown Crash Ty | уре    |                                      |          |                          |                          | /        | RIEGAIE, DARNEI | TWN mileage:   | 117.0 to 126.0 |
| Indicated plans available - http://vtransmap01.aot.state.vt.us/rp/dpr/Dlwebstore/             | 25 30 35 40 45 50 55 60 65                                                                                                                                                                                                                                                                                                                                                                                                                                                                                                                                                                                                                                                                                                                                                                                                                                                                                                                                                                                                                                                                                                                                                                                                                                                                                                                                                                                                                                                                                                                                                                                                                                                                                                                                                                                                                                                                                                                                                                                                                                                                                                    |                      |                  |                         |        | Page Total Mileage                   | 9.000 mi | Pa                       | ge Total Mileage: 9.0 mi |          |                 | 117.0 to 126.0 |                |