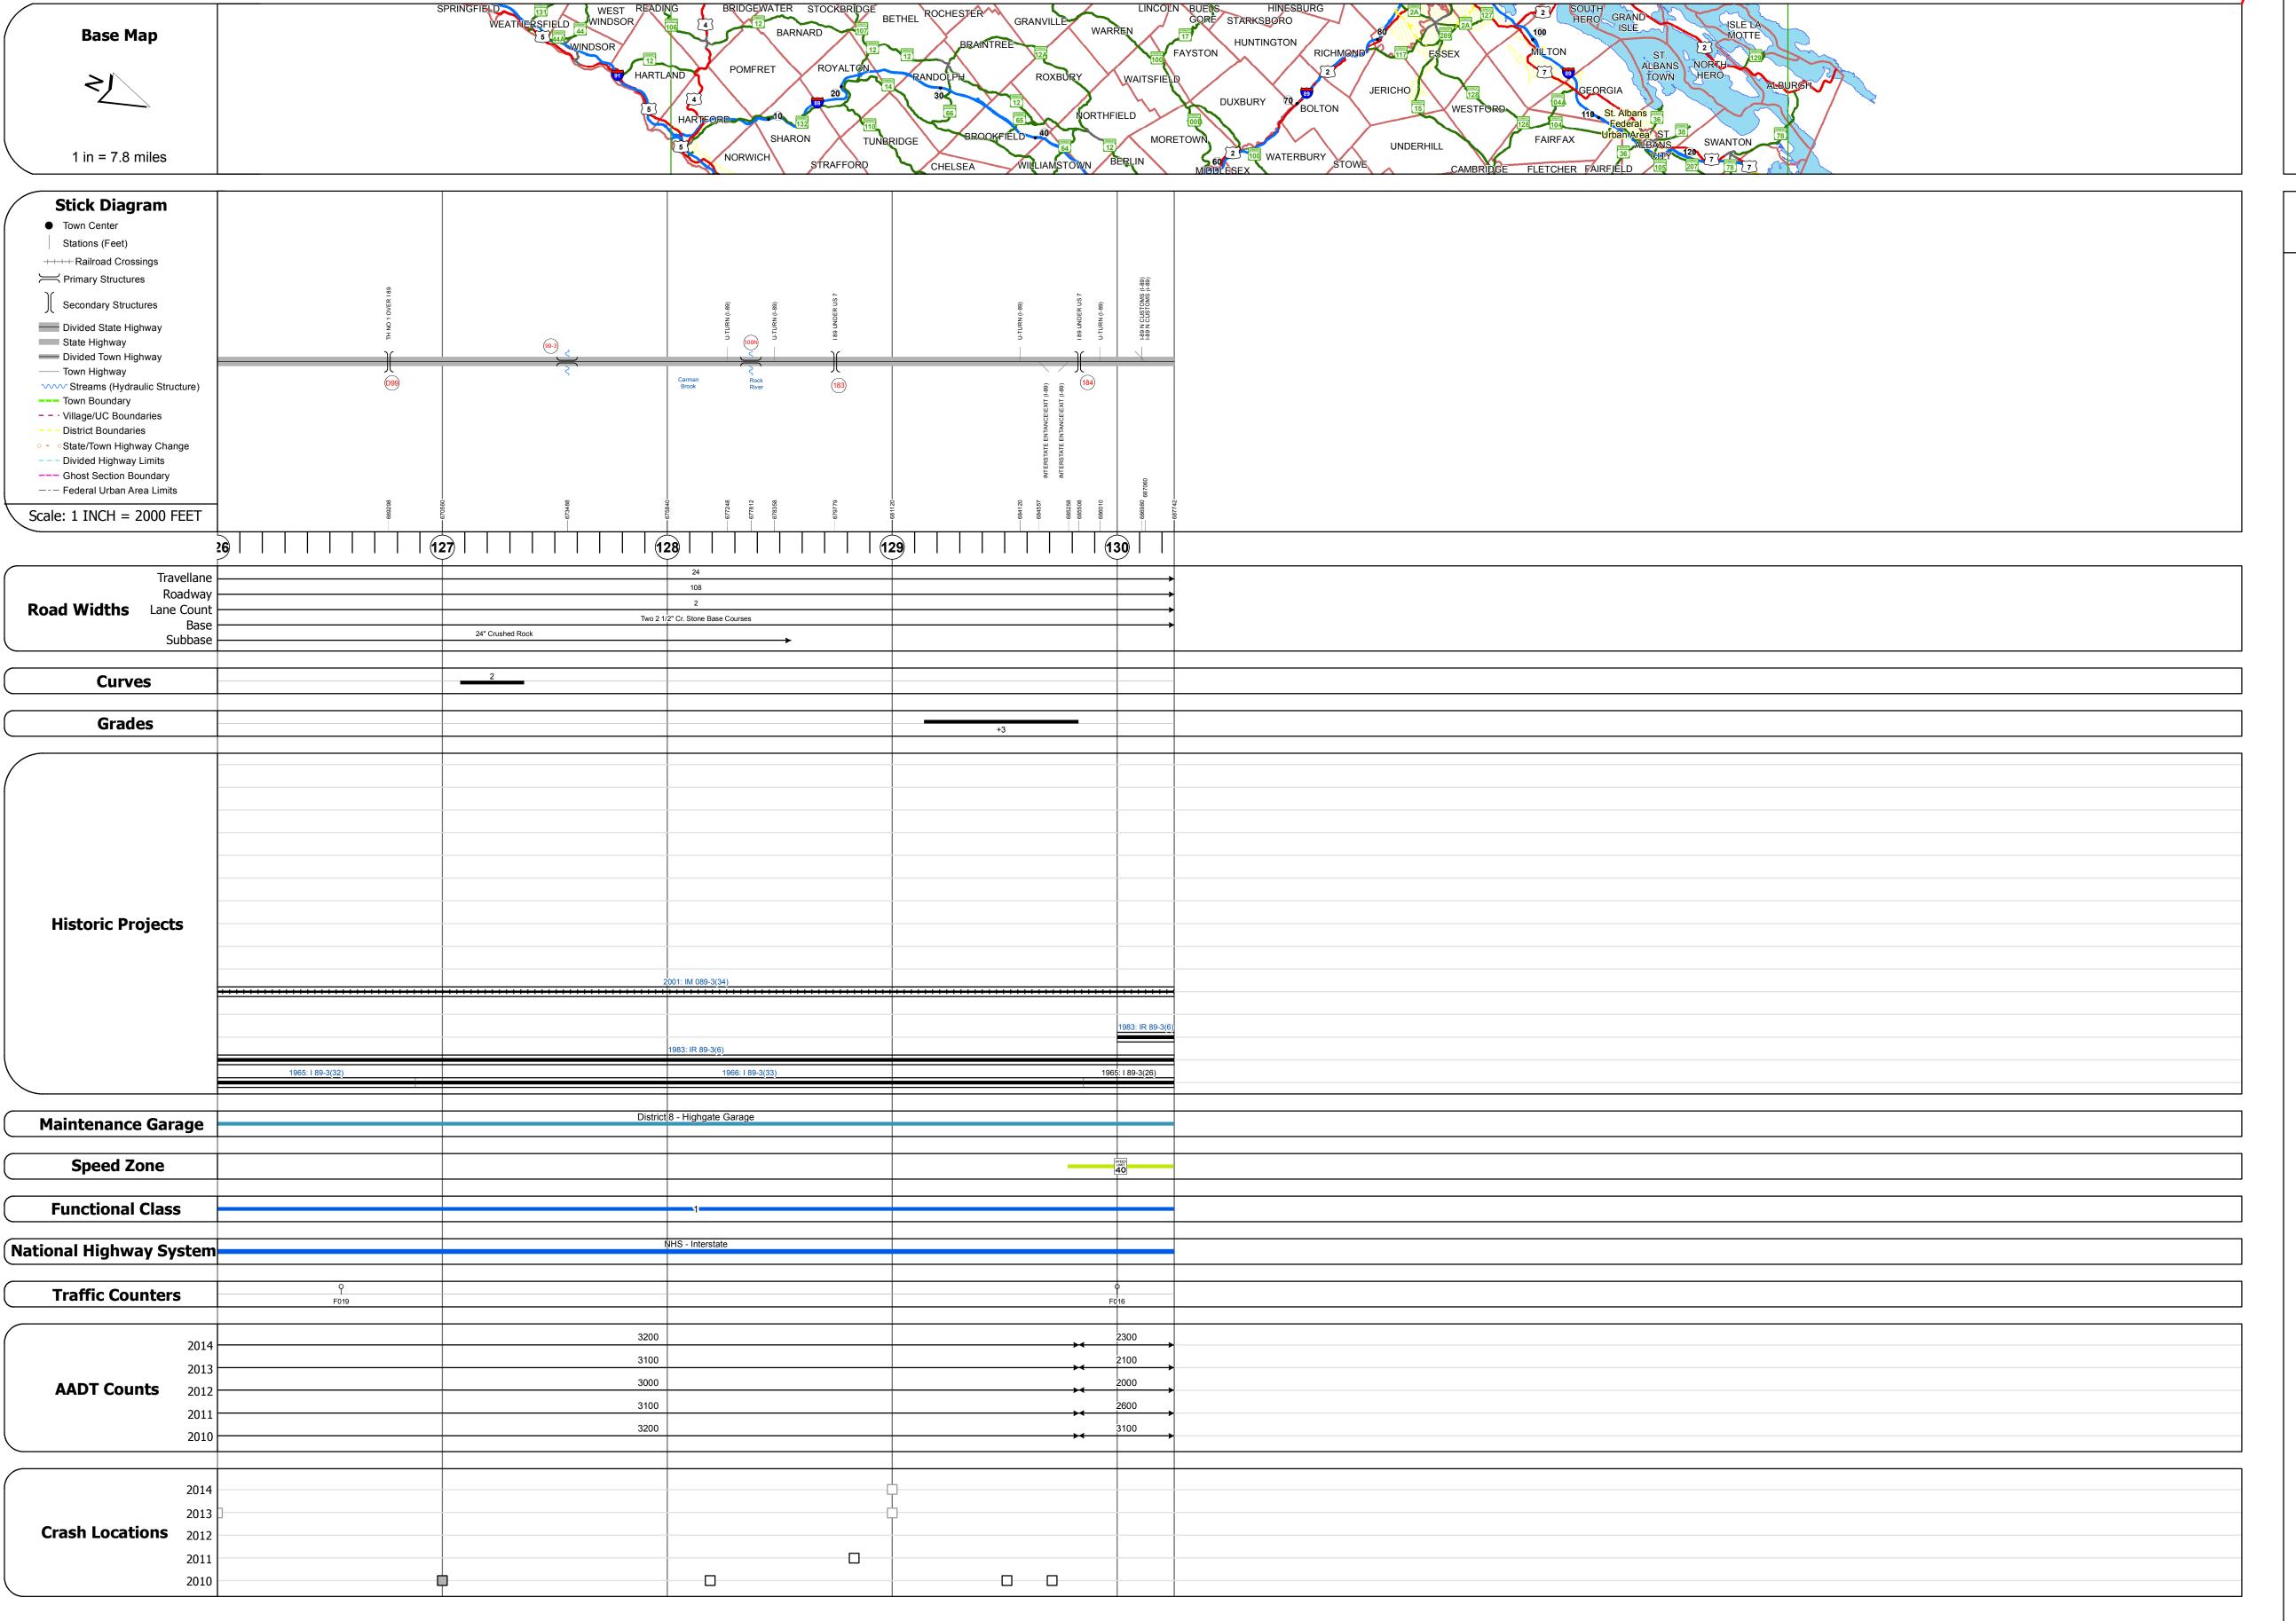

## **Route Log and Progress Chart**

DRAFT

Please Note: Errors and Omissions May Exist.

Contact the VTrans Mapping Section with questions or concerns.

DISTRICT TOWN ROUTE

8 HIGHGATE I-89

Bridge D99: Stringer/multi-beam or girder - 1965 Structure No. 2006090D9906091

Bridge Type: 5 SPAN ROLLED BEAM

Features Intersected: TH NO 1 OVER I 89

Under Clearance: 16.33'

Facility Carried: TR 00TH1

Maintenance/Ownership: State

Structure No. 30008999-306091

Bridge 100N: Stringer/multi-beam or girder - 1965 Structure No. 200089100N06092

Bridge Type: 3 SPAN ROLLED BEAM Features Intersected: ROCK RIVER

Stringer/multi-beam or girder - 1965 Structure No. 200285018306092

Facility Carried: US 00007 ML
Bridge Type: (5) SPAN ROLLED BEAM
Features Intersected: I 89 UNDER US 7

Facility Carried: I 00089 ML

Surface: Bituminous Maintenance/Ownership: State

Under Clearance: 17.33'

Under Clearance: 16.17'
Facility Carried: US 00007 ML

Surface: Bituminous

Maintenance/Ownership: State

Maintenance/Ownership: State

Stringer/multi-beam or girder - 1965 Structure No. 200285018406092

Bridge Type: 4SPAN CONT ROLLED BM Features Intersected: I 89 UNDER US 7

Surface: Bituminous

Surface: Bituminous

Under Clearance: 6.58' Facility Carried: I89

Bridge Type: CGMPPA Features Intersected: BROOK

Maintenance: State

Length: 285' Width: 29.4'

Weight Limit: 0

Culvert 99-3:

Length: 10'

Length: 297' Width: 29.9'

Width: 30.0'

Bridge 184:

Length: 254' Width: 32.2'

Culvert - 1965

STRUCTURE DESCRIPTIONS

| Historic Projects                                                                                                      | Functional Class                                                                                                                                                                                                                                                                                                                                                                                                                                                                                                                                                                                                                                                                                                                                                                                                                                                                                                                                                                                                                                                                                                                                                                                                                                                                                                                                                                                                                                                                                                                                                                                                                                                                                                                                                                                                                                                                                                                                                                                                                                                                                                              | Curves               | Road Widths      | AADT                                                                          | Mileage by Functional Class By Sheet |       | Mileage by Town By Sheet |                  |          |          |                                              |                  |
|------------------------------------------------------------------------------------------------------------------------|-------------------------------------------------------------------------------------------------------------------------------------------------------------------------------------------------------------------------------------------------------------------------------------------------------------------------------------------------------------------------------------------------------------------------------------------------------------------------------------------------------------------------------------------------------------------------------------------------------------------------------------------------------------------------------------------------------------------------------------------------------------------------------------------------------------------------------------------------------------------------------------------------------------------------------------------------------------------------------------------------------------------------------------------------------------------------------------------------------------------------------------------------------------------------------------------------------------------------------------------------------------------------------------------------------------------------------------------------------------------------------------------------------------------------------------------------------------------------------------------------------------------------------------------------------------------------------------------------------------------------------------------------------------------------------------------------------------------------------------------------------------------------------------------------------------------------------------------------------------------------------------------------------------------------------------------------------------------------------------------------------------------------------------------------------------------------------------------------------------------------------|----------------------|------------------|-------------------------------------------------------------------------------|--------------------------------------|-------|--------------------------|------------------|----------|----------|----------------------------------------------|------------------|
| wn Bituminous Seal Gravel atment Bituminous Concrete face Bituminous Macadam  Gravel  Surface Treated Gravel Plant Mix | 1 - Interstate 3 - Principal 5 - Major Collector  2 - Other 4 - Minor 6 - Minor Collector  Freeways and Arterial Collector                                                                                                                                                                                                                                                                                                                                                                                                                                                                                                                                                                                                                                                                                                                                                                                                                                                                                                                                                                                                                                                                                                                                                                                                                                                                                                                                                                                                                                                                                                                                                                                                                                                                                                                                                                                                                                                                                                                                                                                                    | (degrees) Left Right | <b>←</b> (ft)    | (count) →                                                                     | 89-3 1 - Interstate                  | 4.254 | ETE - I089-0000          | 4.254 of 130.254 | DISTRICT | TOWN     | Date: 10/19/16                               | ROU              |
| inous Mix Cold Plane and Bituminous Concrete Concrete Concrete                                                         | Expressways  Speed Zones  Speed India Control | Grades               | Traffic Counters | Crash Locations  ■ Fatal □ Property Damage Only □ Injury □ Unknown Crash Type |                                      |       |                          |                  | 8        | HIGHGATE | 15 of 15<br>TWN mileage:<br>126.0 to 130.254 | ETE n<br>126.0 t |