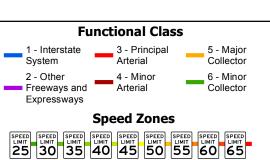

|

|                                     | Historic Projects                                      |                                                  |
|-------------------------------------|--------------------------------------------------------|--------------------------------------------------|
| Unknown Retreatment                 | Bituminous Seal Bituminous Concrete                    | Gravel Surface Treated Gravel                    |
| Resurface Bituminous Mix Skinny Mix | Bituminous Macadam  Cold Plane and Bituminous Concrete | Plant Mix Reclaimed Base and Bituminous Concrete |
|                                     | Concrete                                               |                                                  |













|      | Mileage by Town By Sheet |                            |  |
|------|--------------------------|----------------------------|--|
| 000  | ETE - 1089-0000S         | 9.0 of 130.254             |  |
|      |                          |                            |  |
| ) mi |                          | Page Total Mileage: 9.0 mi |  |

**TOWN** Date: 10/26/16 2 of 15 **ROYALTON, SHARON** TWN mileage: 9.0 to 18.0

**DISTRICT**