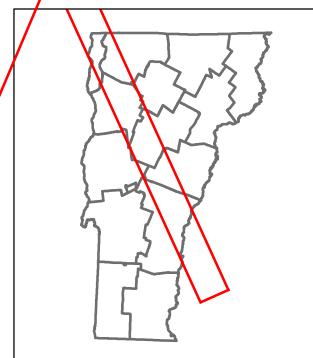

**TOWN** Date: 10/26/16 2 of 15 **ROYALTON, SHARON** TWN mileage: 9.0 to 18.0

**DISTRICT**