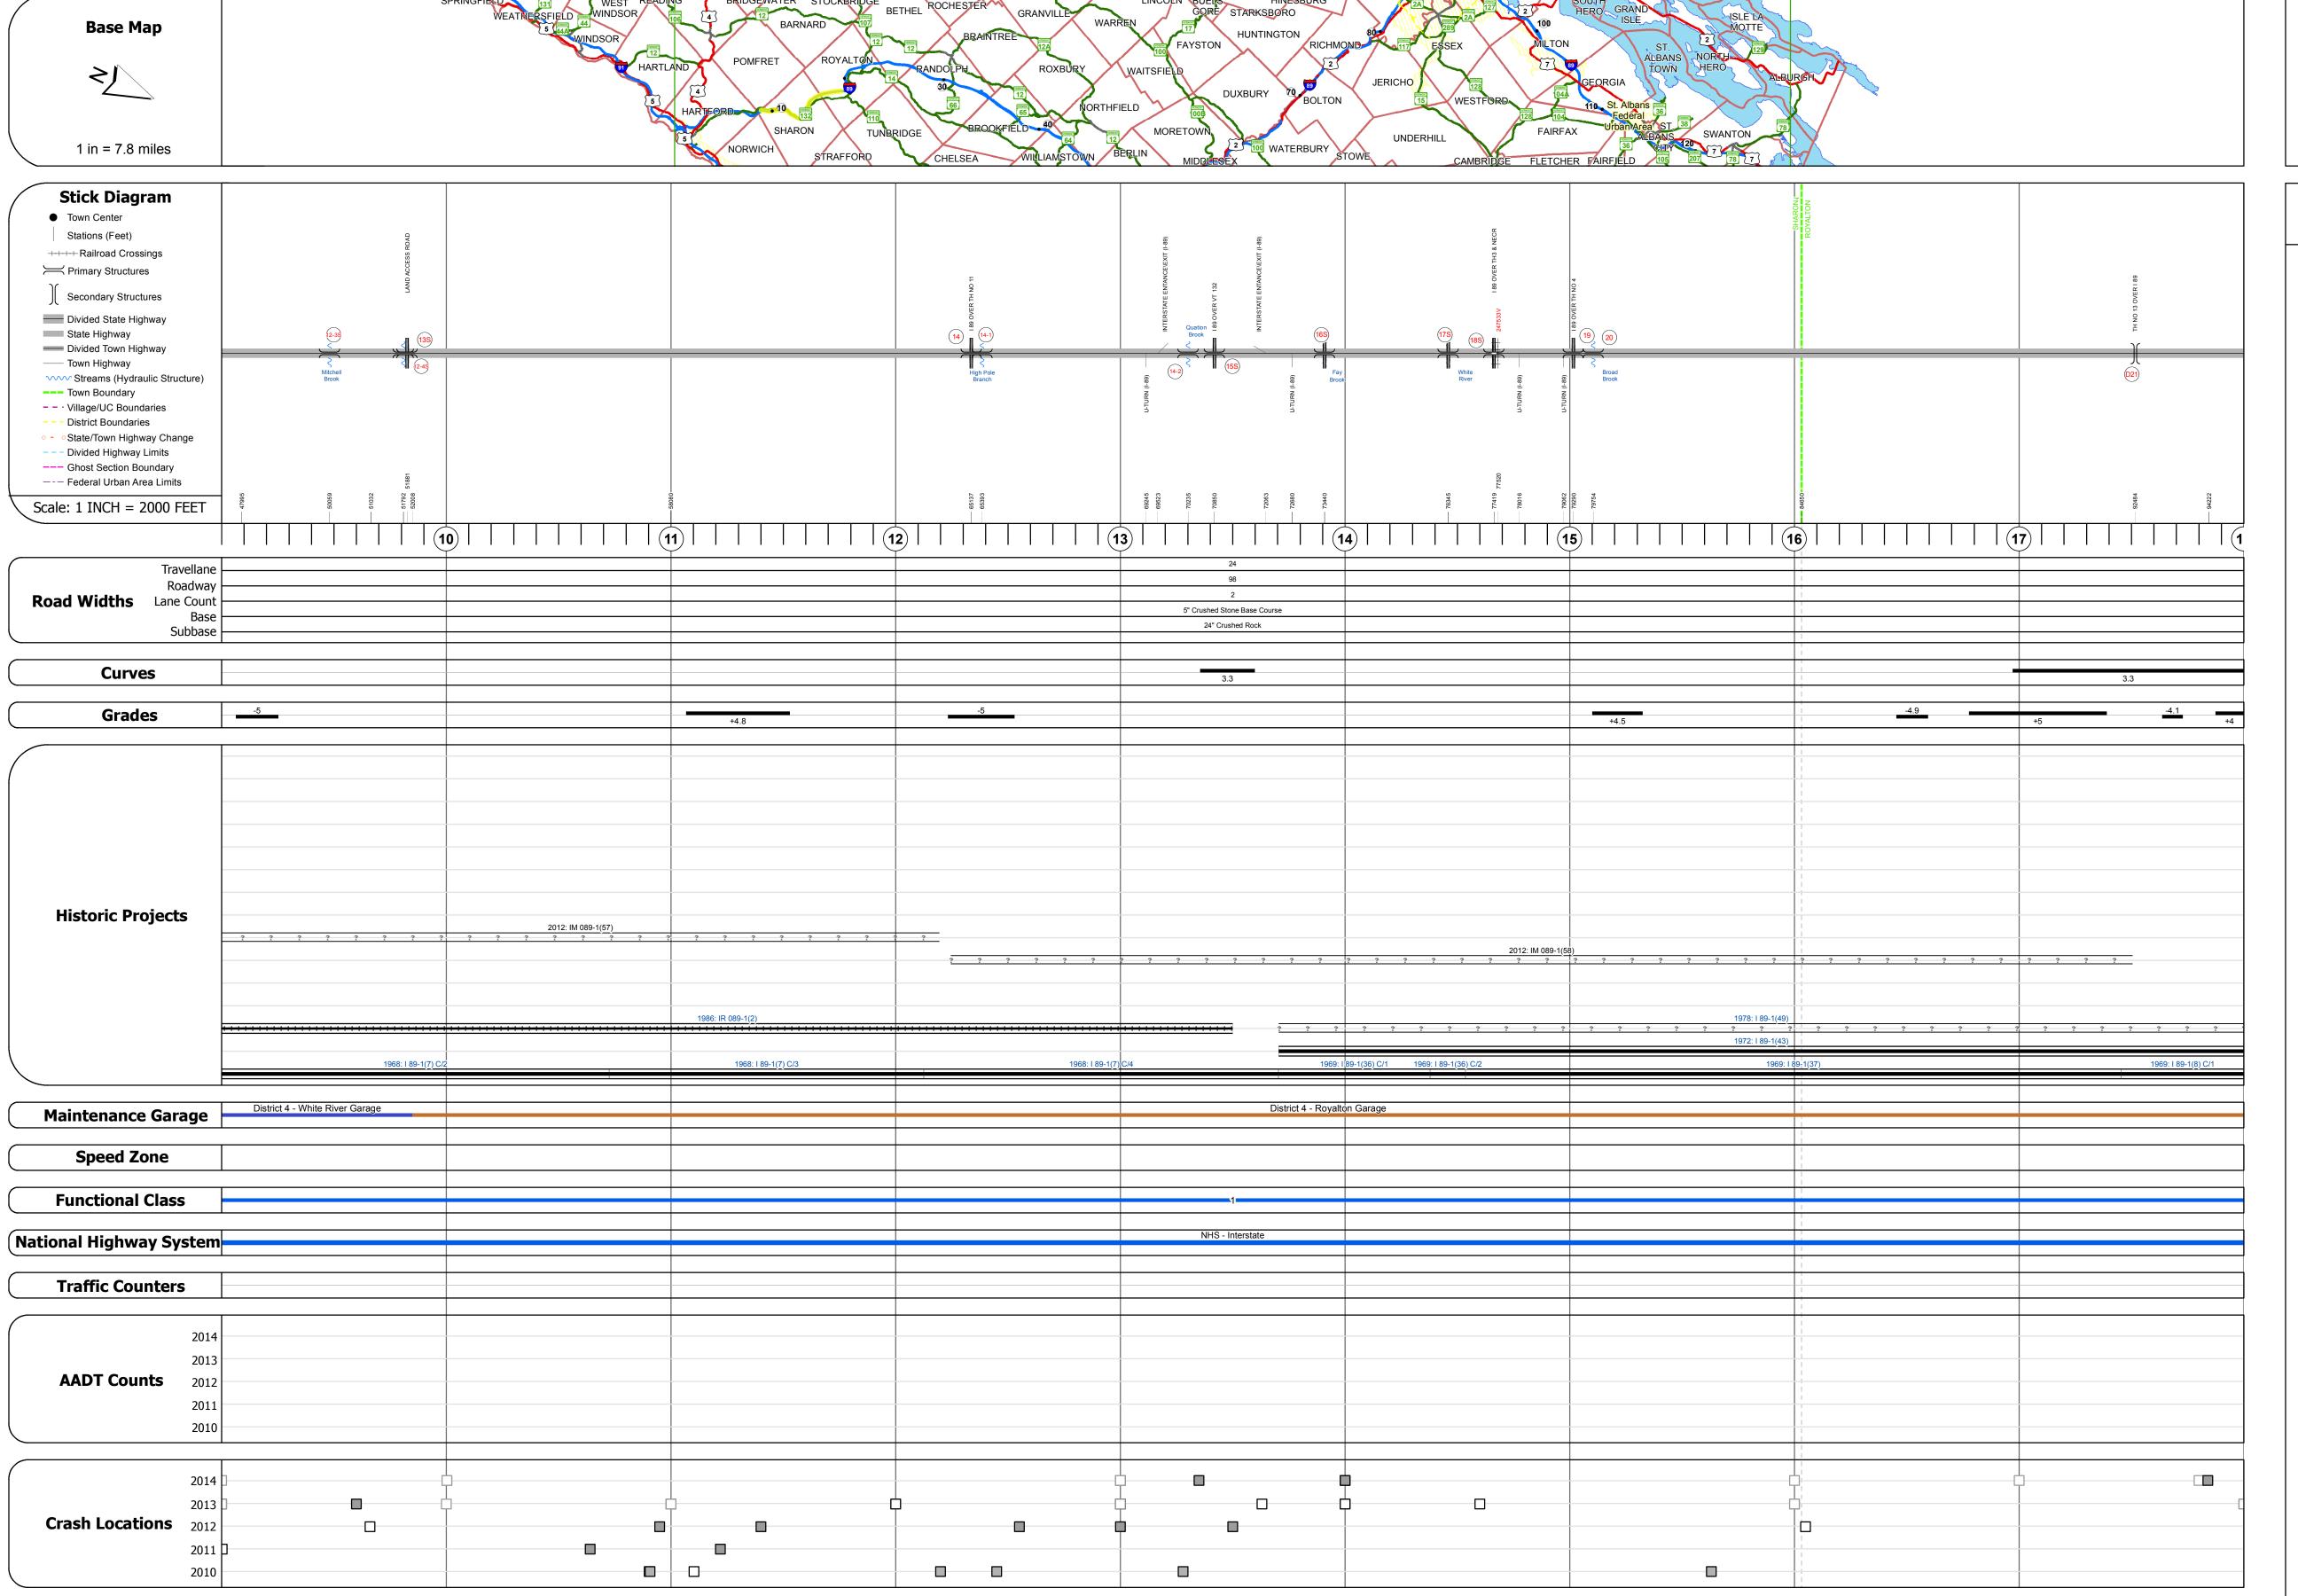

## **Route Log and Progress Chart**

**DRAFT** Please Note: Errors and Omissions May Exist. Contact the VTrans Mapping Section with questions or concerns.

**DISTRICT TOWN ROUTE ROYALTON, SHARON** I-89

|                                                                                                                                                                                                                   | STRUCTURE                                                           | DESCRIPTIONS                                                                                                                                                                                                                                                                           |
|-------------------------------------------------------------------------------------------------------------------------------------------------------------------------------------------------------------------|---------------------------------------------------------------------|----------------------------------------------------------------------------------------------------------------------------------------------------------------------------------------------------------------------------------------------------------------------------------------|
| Culvert 12-3S: Culvert - 1968 Structure No. 300089 Length: 12' Under Clearance: 13. Facility Carried: I89 Bridge Type: CGMPP Features Intersected: Maintenance: State                                             | 58'                                                                 | Bridge 19: Culvert - 1968 Structure No. 200089001914172 Length: 21' Under Clearance: 14.0' Facility Carried: I 00089 ML Bridge Type: REF.CONC. BOX Features Intersected: I 89 OVER TH NO 4 Maintenance/Ownership: State                                                                |
| Culvert 12-4S: Culvert - 1968 Structure No. 300089 Length: 6' Under Clearance: 6.0 Facility Carried: I89 Bridge Type: A.C.C.G Features Intersected: Maintenance: State                                            | .M.P                                                                | Bridge 20: Culvert - 1969 Structure No. 300089002014171 Length: 20' Under Clearance: 14.0' Facility Carried: I89 Bridge Type: RC ARCH Features Intersected: BROAD BROOK Maintenance: State                                                                                             |
| Culvert 13S: Culvert - 1968 Structure No. 300089 Length: 17' Under Clearance: 14. Facility Carried: I89 Bridge Type: CGMPP Features Intersected: Maintenance: State Culvert 14:                                   | 58'                                                                 | Bridge D21: Stringer/multi-beam or girder - 1968 Structure No. 2014160D2114161 Length: 301' Width: 24.0' Under Clearance: 17.58' Facility Carried: TR 0TH13 Bridge Type: 4 SP CONT ROLLED BM Features Intersected: TH NO 13 OVER I 89 Surface: Bituminous Maintenance/Ownership: State |
| Culvert - 1968<br>Structure No. 200089<br>Length: 21'<br>Under Clearance: 14.<br>Facility Carried: I 000<br>Bridge Type: REF CC                                                                                   | 08'<br>89 ML<br>NC BOX<br>I 89 OVER TH NO 11                        |                                                                                                                                                                                                                                                                                        |
| Culvert 14-1: Culvert - 1968 Structure No. 300089 Length: 10' Under Clearance: 10. Facility Carried: 189 Bridge Type: CAMP S Features Intersected: Maintenance: State                                             | 0'                                                                  |                                                                                                                                                                                                                                                                                        |
| Culvert 14-2: Culvert - 1968 Structure No. 300089 Length: 12' Under Clearance: 13. Facility Carried: I89 Bridge Type: CPMP S Features Intersected: Maintenance: State                                             | 0'<br>SLEEVE                                                        |                                                                                                                                                                                                                                                                                        |
| Bridge 15S: Stringer/multi-beam o Structure No. 200089 Length: 172' Width: 38.0' Under Clearance: 14. Facility Carried: I 000 Bridge Type: 3 SPAN Features Intersected: Surface: Bituminous Maintenance/Owners    | 015S14172<br>33'<br>89 ML<br>ROLLED BEAM<br>I 89 OVER VT 132        |                                                                                                                                                                                                                                                                                        |
| Bridge 16S: Stringer/multi-beam of Structure No. 200089 Length: 407' Width: 30.0' Under Clearance: 49. Facility Carried: I 000 Bridge Type: 4 SP CON Features Intersected: Surface: Bituminous Maintenance/Owners | 016S14172<br>0'<br>89 ML<br>DNT PL GIRDER<br>I 89 OVER TH17+FAY BK  |                                                                                                                                                                                                                                                                                        |
| Bridge 17S: Stringer/multi-beam o Structure No. 200089 Length: 834' Width: 30.0' Under Clearance: 83. Facility Carried: I 000 Bridge Type: 4 SP CO Features Intersected: Surface: Bituminous Maintenance/Owners   | 017S14172<br>0'<br>89 ML<br>DNT WELDED GIR<br>I 89 OVER VT14+WHT RV |                                                                                                                                                                                                                                                                                        |
| Bridge 18S: Stringer/multi-beam of Structure No. 200089 Length: 251' Width: 30.0' Under Clearance: 19. Facility Carried: I 000 Bridge Type: 4 SP RCF Features Intersected: Surface: Bituminous Maintenance/Owners | 018S14172<br>67'<br>89 ML<br>DLLED BEAM<br>I 89 OVER TH3 + NECR     |                                                                                                                                                                                                                                                                                        |

|                                     | Historic Projects                                      |                                                  |
|-------------------------------------|--------------------------------------------------------|--------------------------------------------------|
| Unknown Retreatment                 | Bituminous Seal Bituminous Concrete                    | Gravel Surface Treated Gravel                    |
| Resurface Bituminous Mix Skinny Mix | Bituminous Macadam  Cold Plane and Bituminous Concrete | Plant Mix Reclaimed Base and Bituminous Concrete |
|                                     | Concrete                                               |                                                  |

**TOWN** Date: 10/26/16 2 of 15 **ROYALTON, SHARON** TWN mileage: 9.0 to 18.0

**DISTRICT**