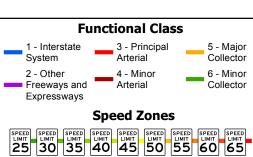

## **Route Log and Progress Chart**

**DRAFT** Please Note: Errors and Omissions May Exist. Contact the VTrans Mapping Section with questions or concerns. **DISTRICT TOWN ROUTE** RICHMOND, WILLISTON, I-89 **BOLTON** 

|    | Mileage by Town By Sheet |                            |
|----|--------------------------|----------------------------|
| 0  | ETE - I089-0000S         | 9.0 of 130.254             |
|    |                          |                            |
|    |                          |                            |
|    |                          |                            |
|    |                          |                            |
|    |                          |                            |
| ni |                          | Page Total Mileage: 9.0 mi |
|    |                          | <u> </u>                   |

**TOWN DISTRICT** RICHMOND, WILLISTON, **BOLTON** 

Maintenance/Ownership: State

Structure No. 30008955-104111

Culvert 55-1: Culvert - 1964

Length: 8'

Under Clearance: 8.0'

Facility Carried: I89 Bridge Type: CGMPP Features Intersected: BROOK

Maintenance: State

**ROUTE** ETE mileage: 72.0 to 81.0

Date: 10/26/16

9 of 15

TWN mileage:

72.0 to 81.0