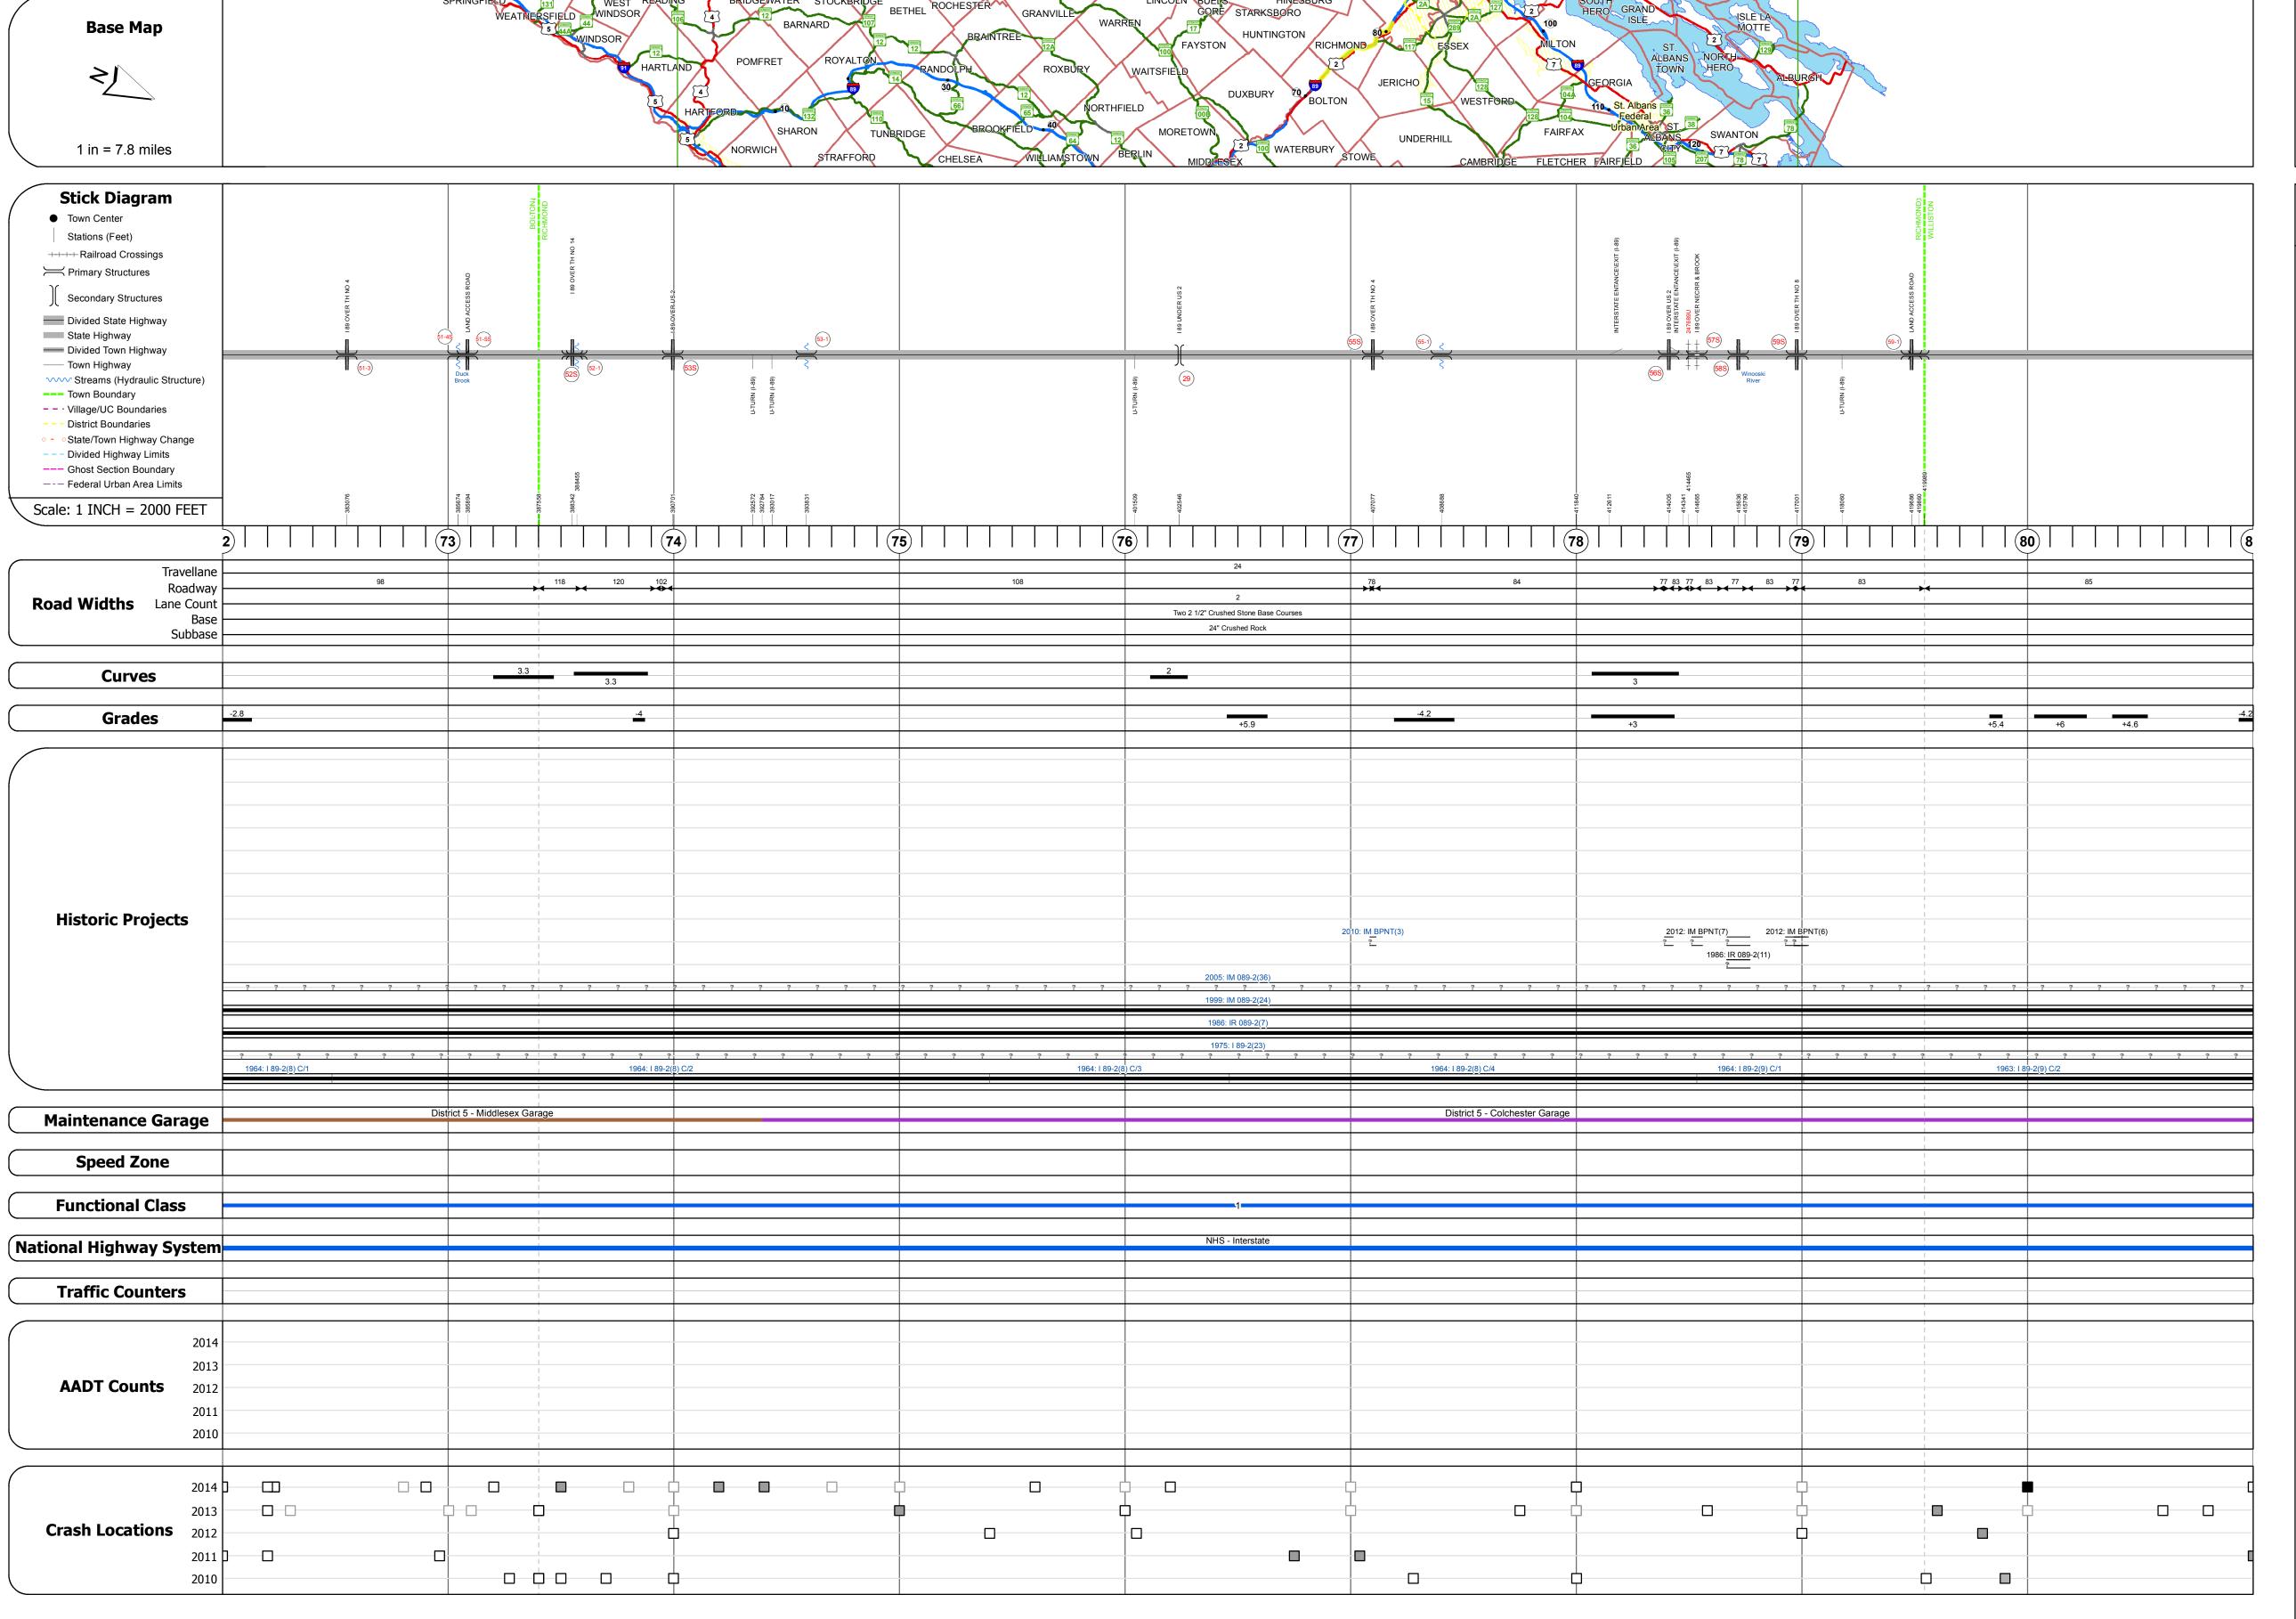

## **Route Log and Progress Chart**

**DRAFT** Please Note: Errors and Omissions May Exist. Contact the VTrans Mapping Section with questions or concerns. **DISTRICT TOWN ROUTE** RICHMOND, WILLISTON, I-89 **BOLTON** 

|                                      | STRUCTURE                                                                                                                                                                                                                                                                          | DESCRIPTIONS                                                                                                                                                                                                                                         |
|--------------------------------------|------------------------------------------------------------------------------------------------------------------------------------------------------------------------------------------------------------------------------------------------------------------------------------|------------------------------------------------------------------------------------------------------------------------------------------------------------------------------------------------------------------------------------------------------|
| C<br>S<br>L<br>U<br>F<br>B           | Culvert 51-3: Culvert - 1964 Structure No. 20008951-304012 Length: 20' Under Clearance: 12.5' Facility Carried: I 00089 ML Stridge Type: R.C. BOX CULVERT Features Intersected: I 89 OVER TH NO 4 Maintenance/Ownership: State Culvert 51-4S:                                      | Bridge 56S: Stringer/multi-beam or girde Structure No. 200089056S0 Length: 222' Width: 30.0' Under Clearance: 19.0' Facility Carried: I 00089 ML Bridge Type: 3 SPAN ROLL Features Intersected: I 89 O Surface: Bituminous Maintenance/Ownership: St |
| S L U F B F M C C S                  | Culvert - 1964 Structure No. 300089514S04011 Length: 11' Under Clearance: 11.0' Facility Carried: I-89 Bridge Type: CGMPP Features Intersected: DUCK BROOK Maintenance: State  Culvert 51-5S: Culvert - 1964 Structure No. 300089515S04011                                         | Bridge 57S: Stringer/multi-beam or girde Structure No. 200089057S0 Length: 256' Width: 42.0' Under Clearance: 24.5' Facility Carried: I 00089 ML Bridge Type: 4 SPAN ROLL Features Intersected: I 89 O Surface: Bituminous Maintenance/Ownership: St |
| L F B F M B S L                      | Length: 16' Under Clearance: 14.0' Facility Carried: I-89 Bridge Type: CGMPP Features Intersected: LAND ACCESS ROAD Maintenance: State  Bridge 52S: Stringer/multi-beam or girder - 1964 Structure No. 200089052S04112 Length: 180'                                                | Bridge 58S: Girder and floorbeam syster Structure No. 200089058S0 Length: 558' Width: 30.0' Under Clearance: 35.0' Facility Carried: I 00089 ML Bridge Type: 3 SP CONT (2 Features Intersected: I 89 C Surface: Bituminous                           |
| F<br>F<br>S<br>N                     | Vidth: 38.0'  Jinder Clearance: 15.08' Facility Carried: I 00089 ML  Bridge Type: 3 SPAN ROLLED BEAM Features Intersected: I 89 OVER TH NO 14  Surface: Bituminous Maintenance/Ownership: State  Culvert 52-1: Culvert - 1964                                                      | Maintenance/Ownership: St<br>Bridge 59S:<br>Stringer/multi-beam or girde<br>Structure No. 200089059S0<br>Length: 152'<br>Width: 30.0'<br>Under Clearance: 15.17'<br>Facility Carried: I 00089 ML<br>Bridge Type: 3 SPAN ROLL                         |
| L<br>F<br>B<br>F<br>N                | Structure No. 30008952-104111 Length: 6' Under Clearance: 5.5' Facility Carried: I89 Bridge Type: CGMPP/ LINED Features Intersected: BROOK Maintenance: State  Bridge 538:                                                                                                         | Features Intersected: I 89 C<br>Surface: Bituminous<br>Maintenance/Ownership: St<br>Bridge 59-1:<br>Culvert - 1963<br>Structure No. 30008959-104<br>Length: 14'<br>Under Clearance: 12.0'                                                            |
| S<br>L<br>V<br>U<br>F<br>B<br>F<br>S | Stringer/multi-beam or girder - 1964 Structure No. 200089053S04112 Length: 247' Vidth: 30.0' Under Clearance: 23.67' Facility Carried: I 00089 ML Stridge Type: 3 SPAN ROLLED BEAM Features Intersected: I 89 OVER US 2 Surface: Bituminous Maintenance/Ownership: State           | Facility Carried: I89<br>Bridge Type: RC BOX<br>Features Intersected: LAND<br>Maintenance: State                                                                                                                                                     |
| S<br>L<br>U<br>F<br>E                | Culvert 53-1: Culvert - 1964 Structure No. 30008953-104111 Length: 20' Under Clearance: 11.0' Facility Carried: I89 Stridge Type: RC BOX Features Intersected: BROOK/LAND ACCESS Maintenance: State                                                                                |                                                                                                                                                                                                                                                      |
| S L V L F E F S                      | Bridge 29: Stringer/multi-beam or girder - 1964 Structure No. 200284002904112 Length: 497' Vidth: 30.0' Under Clearance: 16.58' Facility Carried: US 00002 ML Bridge Type: 8 SP ROLLED BEAM Features Intersected: I 89 UNDER US 2 Surface: Bituminous Maintenance/Ownership: State |                                                                                                                                                                                                                                                      |
| S L V L F E F S                      | Bridge 55S: Stringer/multi-beam or girder - 1964 Structure No. 200089055S04112 Length: 162' Vidth: 30.0' Under Clearance: 16.33' Facility Carried: I 00089 ML Bridge Type: 3 SPAN ROLLED BEAM Features Intersected: I 89 OVER TH NO 4 Surface: Bituminous                          |                                                                                                                                                                                                                                                      |

Bridge **56S**: Stringer/multi-beam or girder - 1964 Structure No. 200089056S04112 Length: 222' Width: 30.0' Under Clearance: 19.0' Facility Carried: I 00089 ML Bridge Type: 3 SPAN ROLLED BEAM Features Intersected: I 89 OVER US 2 Surface: Bituminous Maintenance/Ownership: State Bridge 57S: Stringer/multi-beam or girder - 1964 Structure No. 200089057S04112 Width: 42.0' Under Clearance: 24.5' Facility Carried: I 00089 ML Bridge Type: 4 SPAN ROLLED BEAM Features Intersected: I 89 OVER NECRR + BROOK Surface: Bituminous Maintenance/Ownership: State Girder and floorbeam system - 1962 Structure No. 200089058S04112 Length: 558' Width: 30.0' Under Clearance: 35.0' Facility Carried: I 00089 ML Bridge Type: 3 SP CONT (2) GIRDER Features Intersected: I 89 OVER WIN. RIV.+TH16 Surface: Bituminous Maintenance/Ownership: State Bridge **59S**: Stringer/multi-beam or girder - 1962 Structure No. 200089059S04112 Length: 152' Width: 30.0' Under Clearance: 15.17' Facility Carried: I 00089 ML Bridge Type: 3 SPAN ROLLED BEAM Features Intersected: I 89 OVER TH NO 8 Surface: Bituminous Maintenance/Ownership: State Bridge **59-1**: Culvert - 1963 Structure No. 30008959-104111 Length: 14' Under Clearance: 12.0' Facility Carried: I89 Bridge Type: RC BOX Features Intersected: LAND ACCESS ROAD Maintenance: State

|    | Mileage by Town By Sheet |                            |
|----|--------------------------|----------------------------|
| 0  | ETE - I089-0000S         | 9.0 of 130.254             |
|    |                          |                            |
|    |                          |                            |
|    |                          |                            |
|    |                          |                            |
|    |                          |                            |
| ni |                          | Page Total Mileage: 9.0 mi |
|    |                          | <u> </u>                   |

**TOWN DISTRICT** RICHMOND, WILLISTON, **BOLTON** 

Maintenance/Ownership: State

Structure No. 30008955-104111

Culvert 55-1: Culvert - 1964

Length: 8'

Under Clearance: 8.0'

Facility Carried: I89 Bridge Type: CGMPP Features Intersected: BROOK

Maintenance: State

**ROUTE** ETE mileage: 72.0 to 81.0

Date: 10/26/16

9 of 15

TWN mileage:

72.0 to 81.0