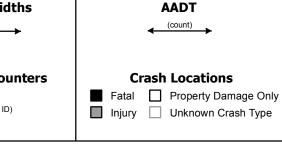

tuminous Maintenance/Ownership: State Girder and floorbeam system - 1962 Structure No. 200089058S04112 Length: 558' Width: 30.0' Under Clearance: 35.0' Facility Carried: I 00089 ML Bridge Type: 3 SP CONT (2) GIRDER Features Intersected: I 89 OVER WIN. RIV.+TH16 Surface: Bituminous Maintenance/Ownership: State Bridge **59S**: Stringer/multi-beam or girder - 1962 Structure No. 200089059S04112 Length: 152' Width: 30.0' Under Clearance: 15.17' Facility Carried: I 00089 ML Bridge Type: 3 SPAN ROLLED BEAM Features Intersected: I 89 OVER TH NO 8 Surface: Bituminous Maintenance/Ownership: State Bridge **59-1**: Culvert - 1963 Structure No. 30008959-104111 Length: 14' Under Clearance: 12.0' Facility Carried: I89 Bridge Type: RC BOX Features Intersected: LAND ACCESS ROAD Maintenance: State















|    | Mileage by Town By Sheet |                            |
|----|--------------------------|----------------------------|
| 0  | ETE - I089-0000S         | 9.0 of 130.254             |
|    |                          |                            |
|    |                          |                            |
|    |                          |                            |
|    |                          |                            |
|    |                          |                            |
| ni |                          | Page Total Mileage: 9.0 mi |
|    |                          | <u> </u>                   |

**TOWN DISTRICT** RICHMOND, WILLISTON, **BOLTON** 

Maintenance/Ownership: State

Structure No. 30008955-104111

Culvert 55-1: Culvert - 1964

Length: 8'

Under Cl