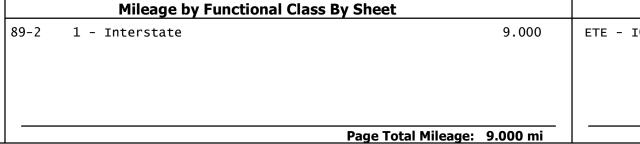

|    | Mileage by Town By Sheet |                            |
|----|--------------------------|----------------------------|
| 0  | ETE - I089-0000S         | 9.0 of 130.254             |
|    |                          |                            |
|    |                          |                            |
|    |                          |                            |
|    |                          |                            |
|    |                          |                            |
| ni |                          | Page Total Mileage: 9.0 mi |
|    |                          | <u> </u>                   |