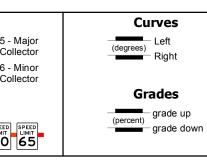

: Bituminous Maintenance/Ownership: State Girder and floorbeam system - 1962 Structure No. 200089058S04112 Length: 558' Width: 30.0' Under Clearance: 35.0' Facility Carried: I 00089 ML Bridge Type: 3 SP CONT (2) GIRDER Features Intersected: I 89 OVER WIN. RIV.+TH16 Surface: Bituminous Maintenance/Ownership: State Bridge **59S**: Stringer/multi-beam or girder - 1962 Structure No. 200089059S04112 Length: 152' Width: 30.0' Under Clearance: 15.17' Facility Carried: I 00089 ML Bridge Type: 3 SPAN ROLLED BEAM Features Intersected: I 89 OVER TH NO 8 Surface: Bituminous Maintenance/Ownership: State Bridge **59-1**: Culvert - 1963 Structure No. 30008959-104111 Length: 14' Under Clearance: 12.0' Facility Carried: I89 Bridge Type: RC BOX Features Intersected: LAND ACCESS ROAD Maintenance: State















|    | Mileage by Town By Sheet |                            |
|----|--------------------------|----------------------------|
| 0  | ETE - I089-0000S         | 9.0 of 130.254             |
|    |                          |                            |
|    |                          |                            |
|    |                          |                            |
|    |                          |                            |
|    |                          |                            |
| ni |                          | Page Total Mileage: 9.0 mi |
|    |                          | <u> </u>                   |

**TOWN DISTRICT** RICHMOND, WILLISTON, **BOLTON** 

Maintenance/Ownership: State

Structure No. 30008955-104111

Culvert 55-1: Culvert - 1964

Length: 8'

Unde