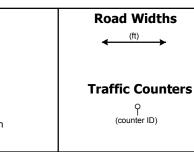

Bituminous Maintenance/Ownership: State Girder and floorbeam system - 1962 Structure No. 200089058S04112 Length: 558' Width: 30.0' Under Clearance: 35.0' Facility Carried: I 00089 ML Bridge Type: 3 SP CONT (2) GIRDER Features Intersected: I 89 OVER WIN. RIV.+TH16 Surface: Bituminous Maintenance/Ownership: State Bridge **59S**: Stringer/multi-beam or girder - 1962 Structure No. 200089059S04112 Length: 152' Width: 30.0' Under Clearance: 15.17' Facility Carried: I 00089 ML Bridge Type: 3 SPAN ROLLED BEAM Features Intersected: I 89 OVER TH NO 8 Surface: Bituminous Maintenance/Ownership: State Bridge **59-1**: Culvert - 1963 Structure No. 30008959-104111 Length: 14' Under Clearance: 12.0' Facility Carried: I89 Bridge Type: RC BOX Features Intersected: LAND ACCESS ROAD Maintenance: State















|    | Mileage by Town By Sheet |                            |
|----|--------------------------|----------------------------|
| 0  | ETE - I089-0000S         | 9.0 of 130.254             |
|    |                          |                            |
|    |                          |                            |
|    |                          |                            |
|    |                          |                            |
|    |                          |                            |
| ni |                          | Page Total Mileage: 9.0 mi |
|    |                          | <u> </u>                   |

**TOWN DISTRICT** RICHMOND, WILLISTON, **BOLTON** 

Maintenance/Ownership: State

Structure No. 30008955-104111

Culvert 55-1: Culvert - 1964

Length: 8'

Under