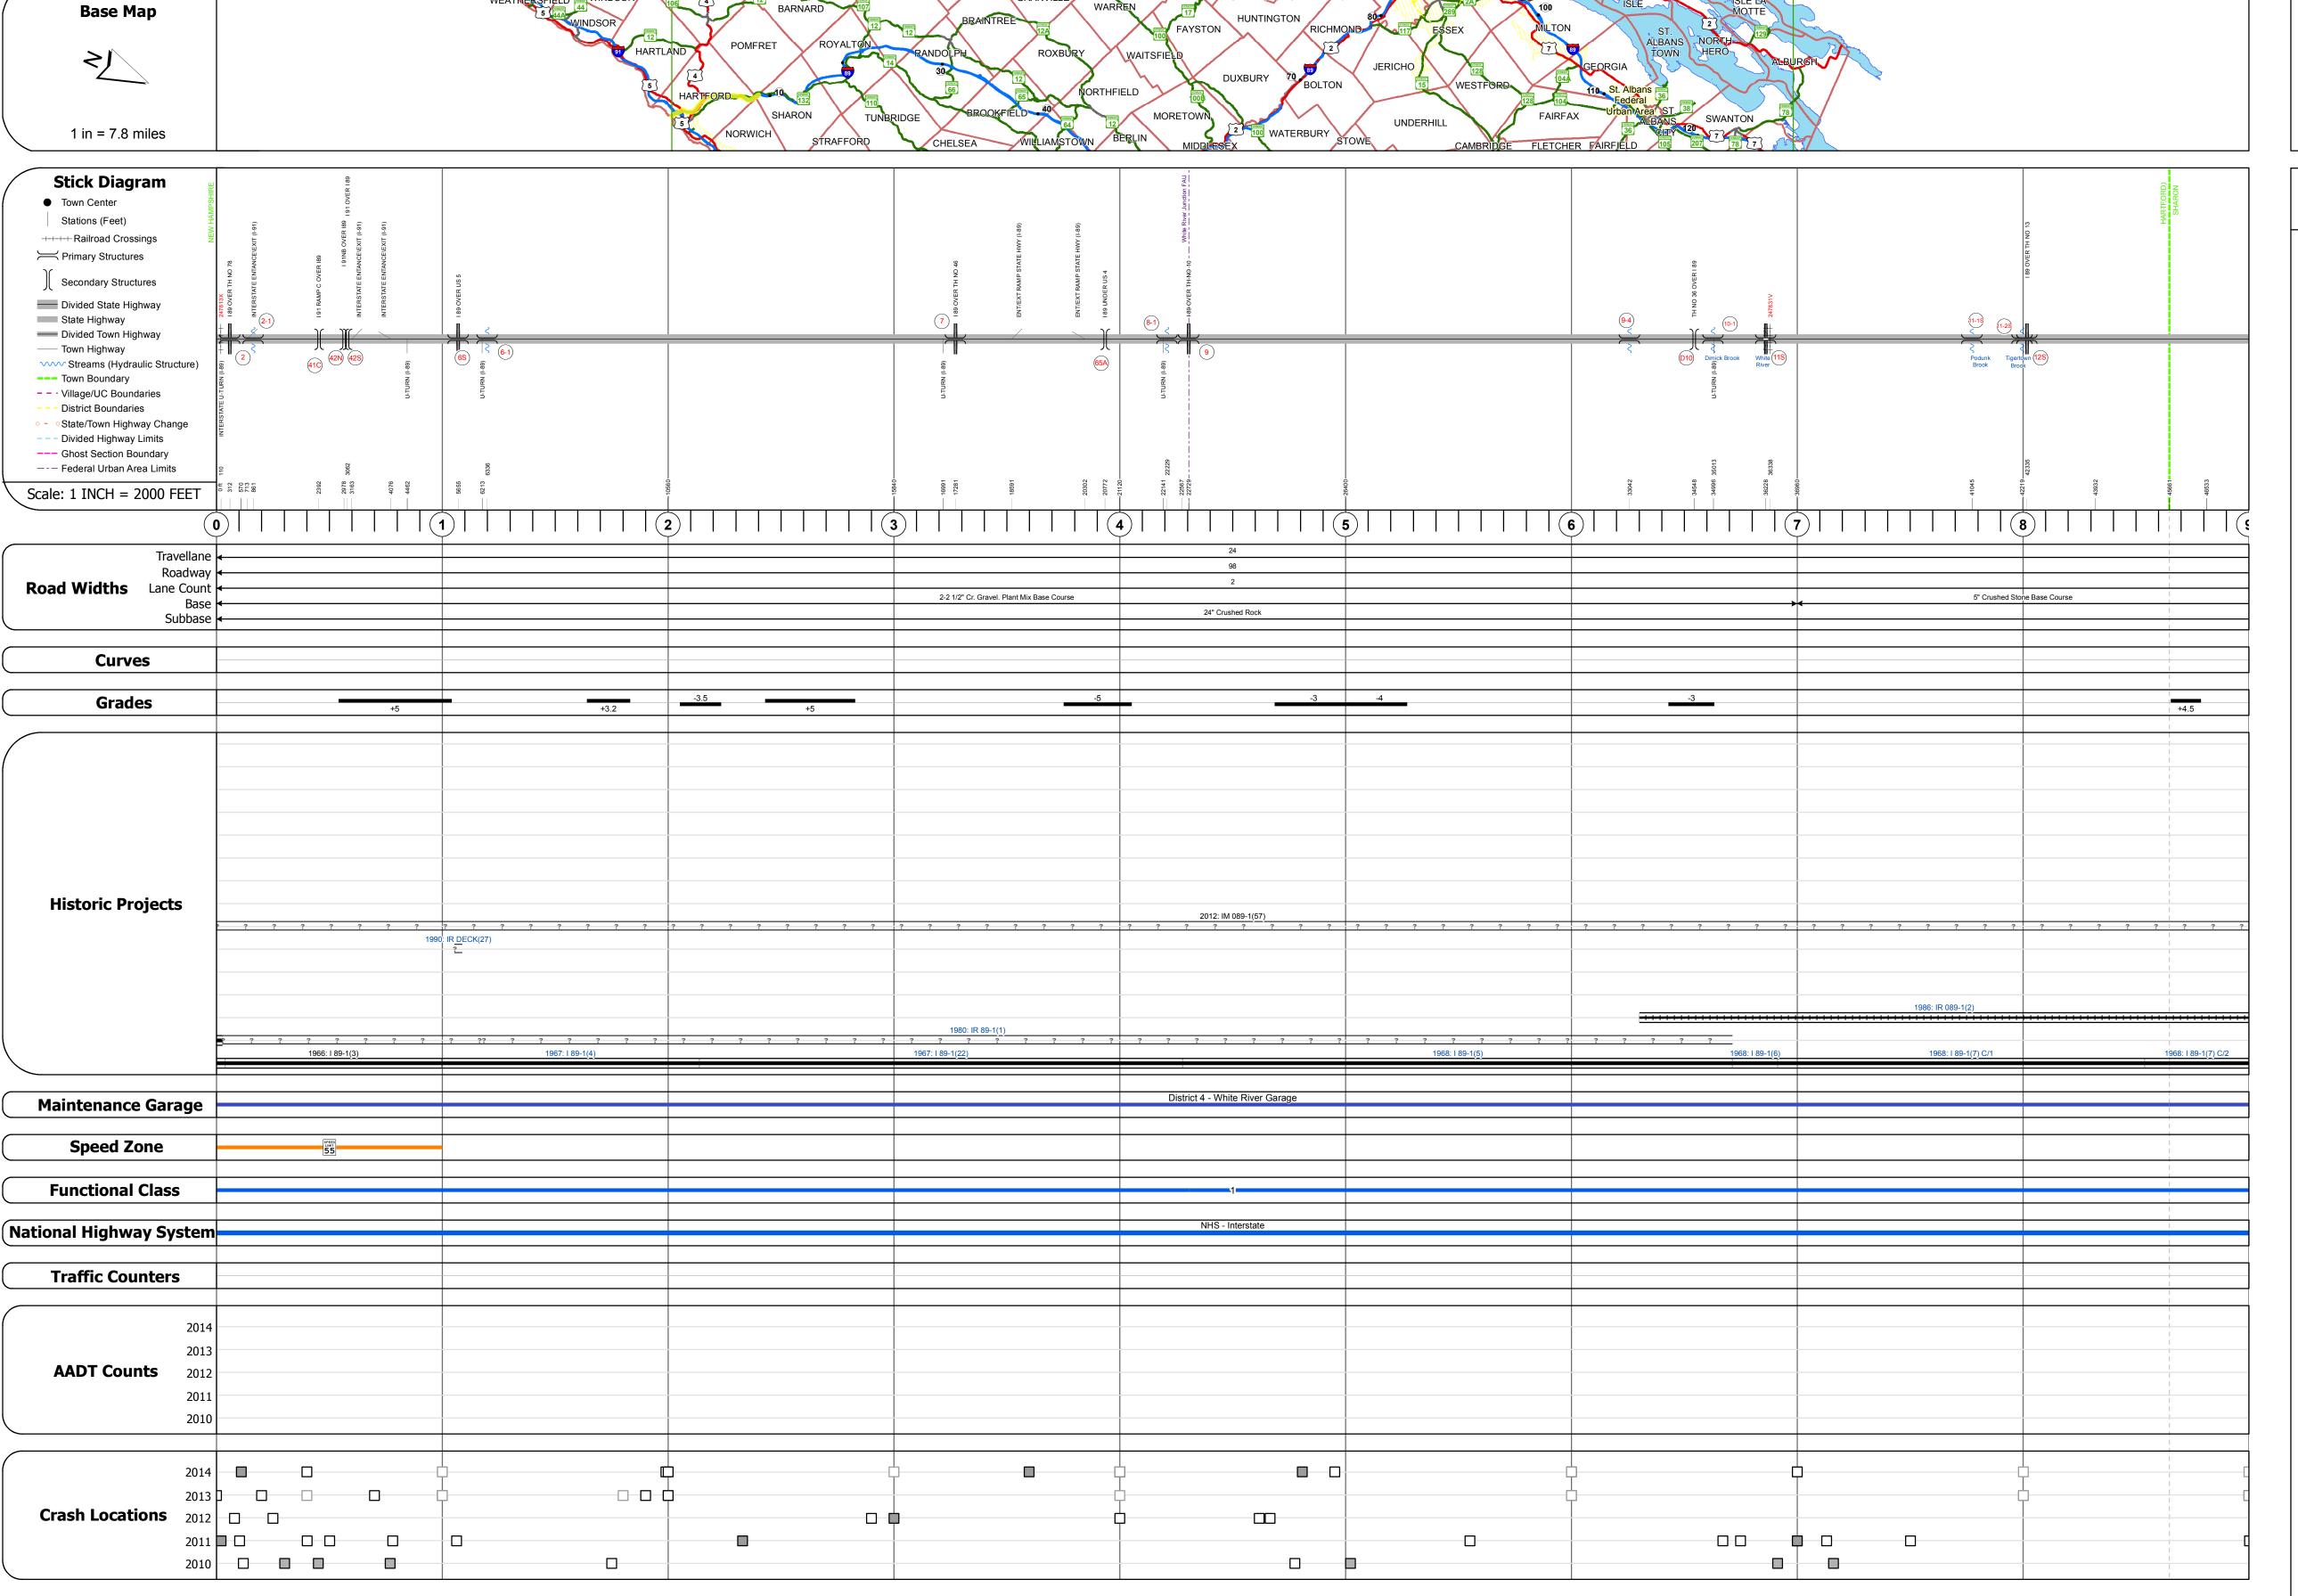

## **Route Log and Progress Chart**

DRAFT

Please Note: Errors and Omissions May Exist.

Contact the VTrans Mapping Section with questions or concerns.

DISTRICT TOWN ROUTE

4 SHARON, HARTFORD I-89

| STRUCTURE | <b>DESCRIPTIONS</b> |
|-----------|---------------------|
|           |                     |

Culvert 2:
Culvert - 1965
Structure No. 200089000214082
Length: 21'
Under Clearance: 13.92'
Facility Carried: I 00089 ML
Bridge Type: R C BOX
Features Intersected: I 89 OVER TH NO 78
Maintenance/Ownership: State

Culvert 2-1:
Culvert - 1966
Structure No. 30008902-114081
Length: 8'
Under Clearance: 6.17'
Facility Carried: I89
Bridge Type: MULTIPLATE PIPE
Features Intersected: BROOK
Maintenance: State

Bridge 41C:
Stringer/multi-beam or girder - 1965
Structure No. 200091041C14082
Length: 196'
Width: 24.0'
Under Clearance: 16.5'
Facility Carried: I 00091 RAMP
Bridge Type: 2 SP WELDED GIRDERS
Features Intersected: I 91 RAMP C OVER I89
Surface: Bituminous
Maintenance/Ownership: State

Bridge 42N:
Stringer/multi-beam or girder - 1965
Structure No. 200091042N14082
Length: 346'
Width: 42.0'
Under Clearance: 21.08'
Facility Carried: I 00091 ML
Bridge Type: 4 SP CONT ROLLED BM
Features Intersected: I 91NB OVER I89
Surface: Bituminous
Maintenance/Ownership: State

Bridge 42S:
Stringer/multi-beam or girder - 1965
Structure No. 200091042S14082
Length: 326'
Width: 42.0'
Under Clearance: 17.0'
Facility Carried: I 00091 ML
Bridge Type: 4 SP CONT ROLLED BM
Features Intersected: I 91 OVER I 89
Surface: Bituminous
Maintenance/Ownership: State

Bridge 6S:
Stringer/multi-beam or girder - 1966
Structure No. 200089006S14082
Length: 187'
Width: 38.0'
Under Clearance: 15.92'
Facility Carried: I 00089 ML
Bridge Type: 3 SP ROLLED BEAM
Features Intersected: I 89 OVER US 5
Surface: Bituminous
Maintenance/Ownership: State

Culvert 6-1:
Culvert - 1967
Structure No. 30008906-114081
Length: 6'
Under Clearance: 4.5'
Facility Carried: I89
Bridge Type: CGMPPA
Features Intersected: BROOK
Maintenance: State
Culvert 7:

Culvert 7:
Culvert - 1967
Structure No. 200089000714082
Length: 27'
Under Clearance: 13.83'
Facility Carried: I 00089 ML
Bridge Type: REF CONC BOX
Features Intersected: I 89 OVER TH NO 46
Maintenance/Ownership: State

Bridge 65A:
Stringer/multi-beam or girder - 1967

Structure No. 200020065A14082

Under Clearance: 16.08'
Facility Carried: US 00004 ML

Length: 311' Width: 30.0'

Bridge Type: 4 SP ROLLED BEAM
Features Intersected: I 89 UNDER US 4
Surface: Bituminous
Maintenance/Ownership: State

Culvert 8-1:
Culvert - 1967
Structure No. 30008908-114081
Length: 7'
Under Clearance: 7.5'
Facility Carried: I89
Bridge Type: CGMPP
Features Intersected: BROOK
Maintenance: State

Bridge 9:
Culvert - 1967
Structure No. 200089000914082
Length: 21'
Under Clearance: 14.0'
Facility Carried: I 00089 ML
Bridge Type: CONCRETE BOX
Features Intersected: I 89 OVER TH NO 10
Maintenance/Ownership: State

Bridge 9-4:
Culvert - 1967
Structure No. 30008909-414081
Length: 6'
Under Clearance: 7.0'
Facility Carried: I89
Bridge Type: CGMPP
Features Intersected: BROOK
Maintenance: State

Bridge D10:
Stringer/multi-beam or girder - 1967
Structure No. 2014080D1014081
Length: 204'
Width: 24.0'
Under Clearance: 16.25'
Facility Carried: TR 0TH36
Bridge Type: 2 SP CONT WLD GDR
Features Intersected: TH NO 36 OVER I 89
Surface: Bituminous
Maintenance/Ownership: State

Bridge 10-1:
Culvert - 1967
Structure No. 30008910-114081
Length: 10'
Under Clearance: 11.0'
Facility Carried: I89
Bridge Type: CGMPP
Features Intersected: BROOK
Maintenance: State

Bridge 11S:
Stringer/multi-beam or girder - 1967
Structure No. 200089011S14082
Length: 1059'
Width: 32.0'
Under Clearance: 18.08'
Facility Carried: I 00089 ML
Bridge Type: 6 SP CONT GIRDERS
Features Intersected: I 89 OVER WR+NECR+14
Surface: Bituminous
Maintenance/Ownership: State

Bridge 11-1S:
Culvert - 1968
Structure No. 300089111S14081
Length: 10'
Under Clearance: 8.0'
Facility Carried: I89
Bridge Type: RC BOX
Features Intersected: PODUNK BROOK
Maintenance: State

Bridge 11-2S:
Culvert - 1968
Structure No. 300089112S14081
Length: 9'
Under Clearance: 9.0'
Facility Carried: I89
Bridge Type: CGMPP
Features Intersected: TIGERTOWN BROOK
Maintenance: State

Bridge 12S:
Culvert - 1968
Structure No. 200089012S14082
Length: 21'
Under Clearance: 14.08'
Facility Carried: I 00089 ML
Bridge Type: REF CONC BOX
Features Intersected: I 89 OVER TH NO 13
Maintenance/Ownership: State