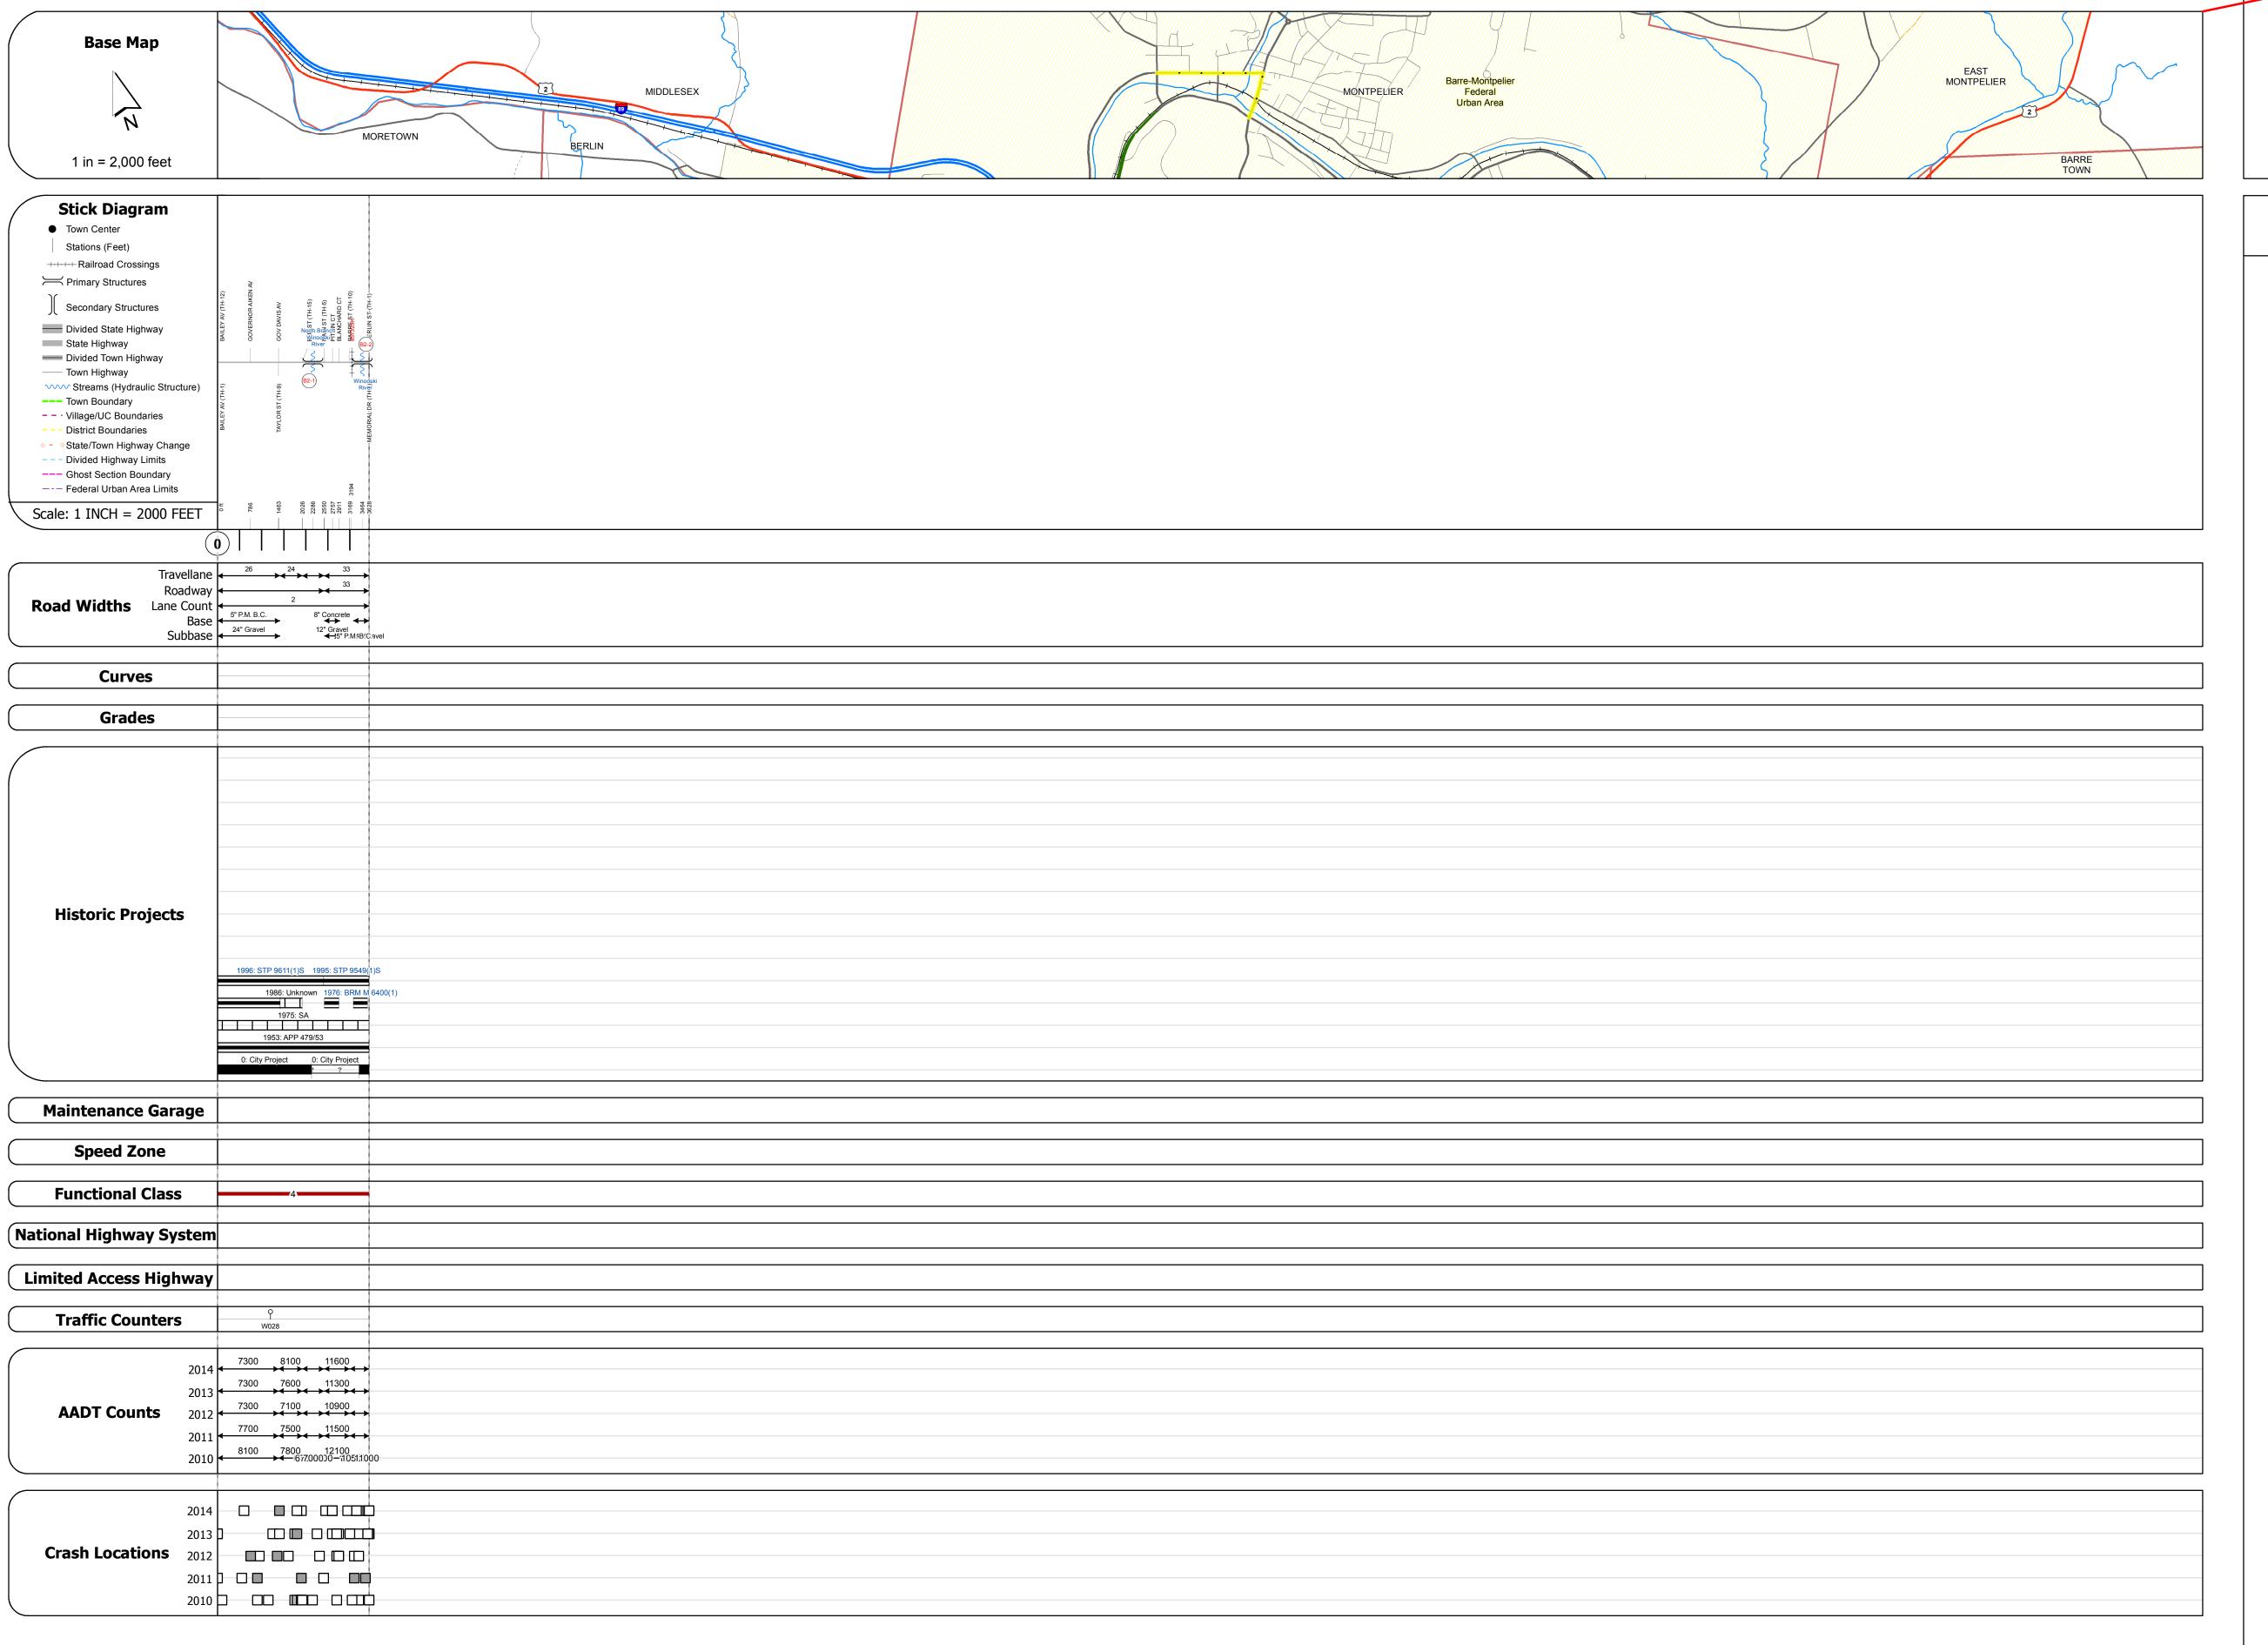

## **Route Log and Progress Chart**

Please Note: Errors and Omissions May Exist.
Contact the VTrans Mapping Section with questions or concerns.

DISTRICT TOWN ROUTE

5 MONTPELIER BUS-2

Bridge B2-1: Stringer/multi-beam or girder - 1916 Structure No. 206400B2-112112

Facility Carried: US 00BR2 BUS.

Bridge Type: CONC ENCASED RIV GIR

Features Intersected: NORTH BRANCH

Maintenance/Ownership: City/Municipal

Facility Carried: US 00BR2 BUS. Bridge Type: 2 SPN CONT RLD BEAM

Features Intersected: WINOOSKI RIVER

Maintenance/Ownership: City/Municipal

Bridge <mark>B2-2:</mark> Stringer/multi-beam or girder - 1976 Structure No. 206400B2-212112

Length: 72' Width: 38.4'

Length: 149'

Surface: Bituminous

Surface: Bituminous

STRUCTURE DESCRIPTIONS

| Historic Projects                                                                                                    | Functional Class                                                                                                                                                                                                                                                                                                                                                                                                                                                                                                                                                                                                                                                                                                                                                                                                                                                                                                                                                                                                                                                                                                                                                                                                                                                                                                                                                                                                                                                                                                                                                                                                                                                                                                                                                                                                                                                                                                                                                                                                                                                                                                               | Curves                                 | Road Widths      | AADT                                                                          | Mileage by Functional Class By Sheet | Mileage by Town B            | Mileage by Town By Sheet     |          |            |                     |          |
|----------------------------------------------------------------------------------------------------------------------|--------------------------------------------------------------------------------------------------------------------------------------------------------------------------------------------------------------------------------------------------------------------------------------------------------------------------------------------------------------------------------------------------------------------------------------------------------------------------------------------------------------------------------------------------------------------------------------------------------------------------------------------------------------------------------------------------------------------------------------------------------------------------------------------------------------------------------------------------------------------------------------------------------------------------------------------------------------------------------------------------------------------------------------------------------------------------------------------------------------------------------------------------------------------------------------------------------------------------------------------------------------------------------------------------------------------------------------------------------------------------------------------------------------------------------------------------------------------------------------------------------------------------------------------------------------------------------------------------------------------------------------------------------------------------------------------------------------------------------------------------------------------------------------------------------------------------------------------------------------------------------------------------------------------------------------------------------------------------------------------------------------------------------------------------------------------------------------------------------------------------------|----------------------------------------|------------------|-------------------------------------------------------------------------------|--------------------------------------|------------------------------|------------------------------|----------|------------|---------------------|----------|
| ☐ Unknown ☐ Bituminous Concrete ☐ Retreatment ☐ Bituminous Macadam ☐ Gravel ☐ Resurface ☐ Cold Plane and ☐ Plant Mix | 1 - Interstate 3 - Principal 5 - Major Collector  2 - Other 4 - Minor 6 - Minor Collector  Freeways and Arterial Collector                                                                                                                                                                                                                                                                                                                                                                                                                                                                                                                                                                                                                                                                                                                                                                                                                                                                                                                                                                                                                                                                                                                                                                                                                                                                                                                                                                                                                                                                                                                                                                                                                                                                                                                                                                                                                                                                                                                                                                                                     | (degrees) Left Right                   | <b>←</b> (ft)    | <b>←</b> (count)                                                              | 6400 4 - Minor Arterial              | 0.687 MONTPELIER - B002-1211 | 0.687 of 0.687               | DISTRICT | TOWN       | Date: 11/15/16      | ROUT     |
| Bituminous Mix  Skinny Mix  Bituminous Concrete Concrete Bituminous Concrete  Concrete                               | Expressways  Speed Zones  Speed Spee | Grades  (percent) grade up  grade down | Traffic Counters | Crash Locations  ■ Fatal □ Property Damage Only ■ Injury □ Unknown Crash Type |                                      |                              |                              | 5        | MONTPELIER | 1 of 1 TWN mileage: | ETE mile |
| Indicated plans available - http://vtransmap01.aot.state.vt.us/rp/dpr/Dlwebstore/                                    | 25 30 35 40 45 50 55 60 65                                                                                                                                                                                                                                                                                                                                                                                                                                                                                                                                                                                                                                                                                                                                                                                                                                                                                                                                                                                                                                                                                                                                                                                                                                                                                                                                                                                                                                                                                                                                                                                                                                                                                                                                                                                                                                                                                                                                                                                                                                                                                                     |                                        |                  |                                                                               | Page Total Mile                      | age: 0.687 mi                | Page Total Mileage: 0.687 mi |          |            | 0.0 to 0.687        |          |