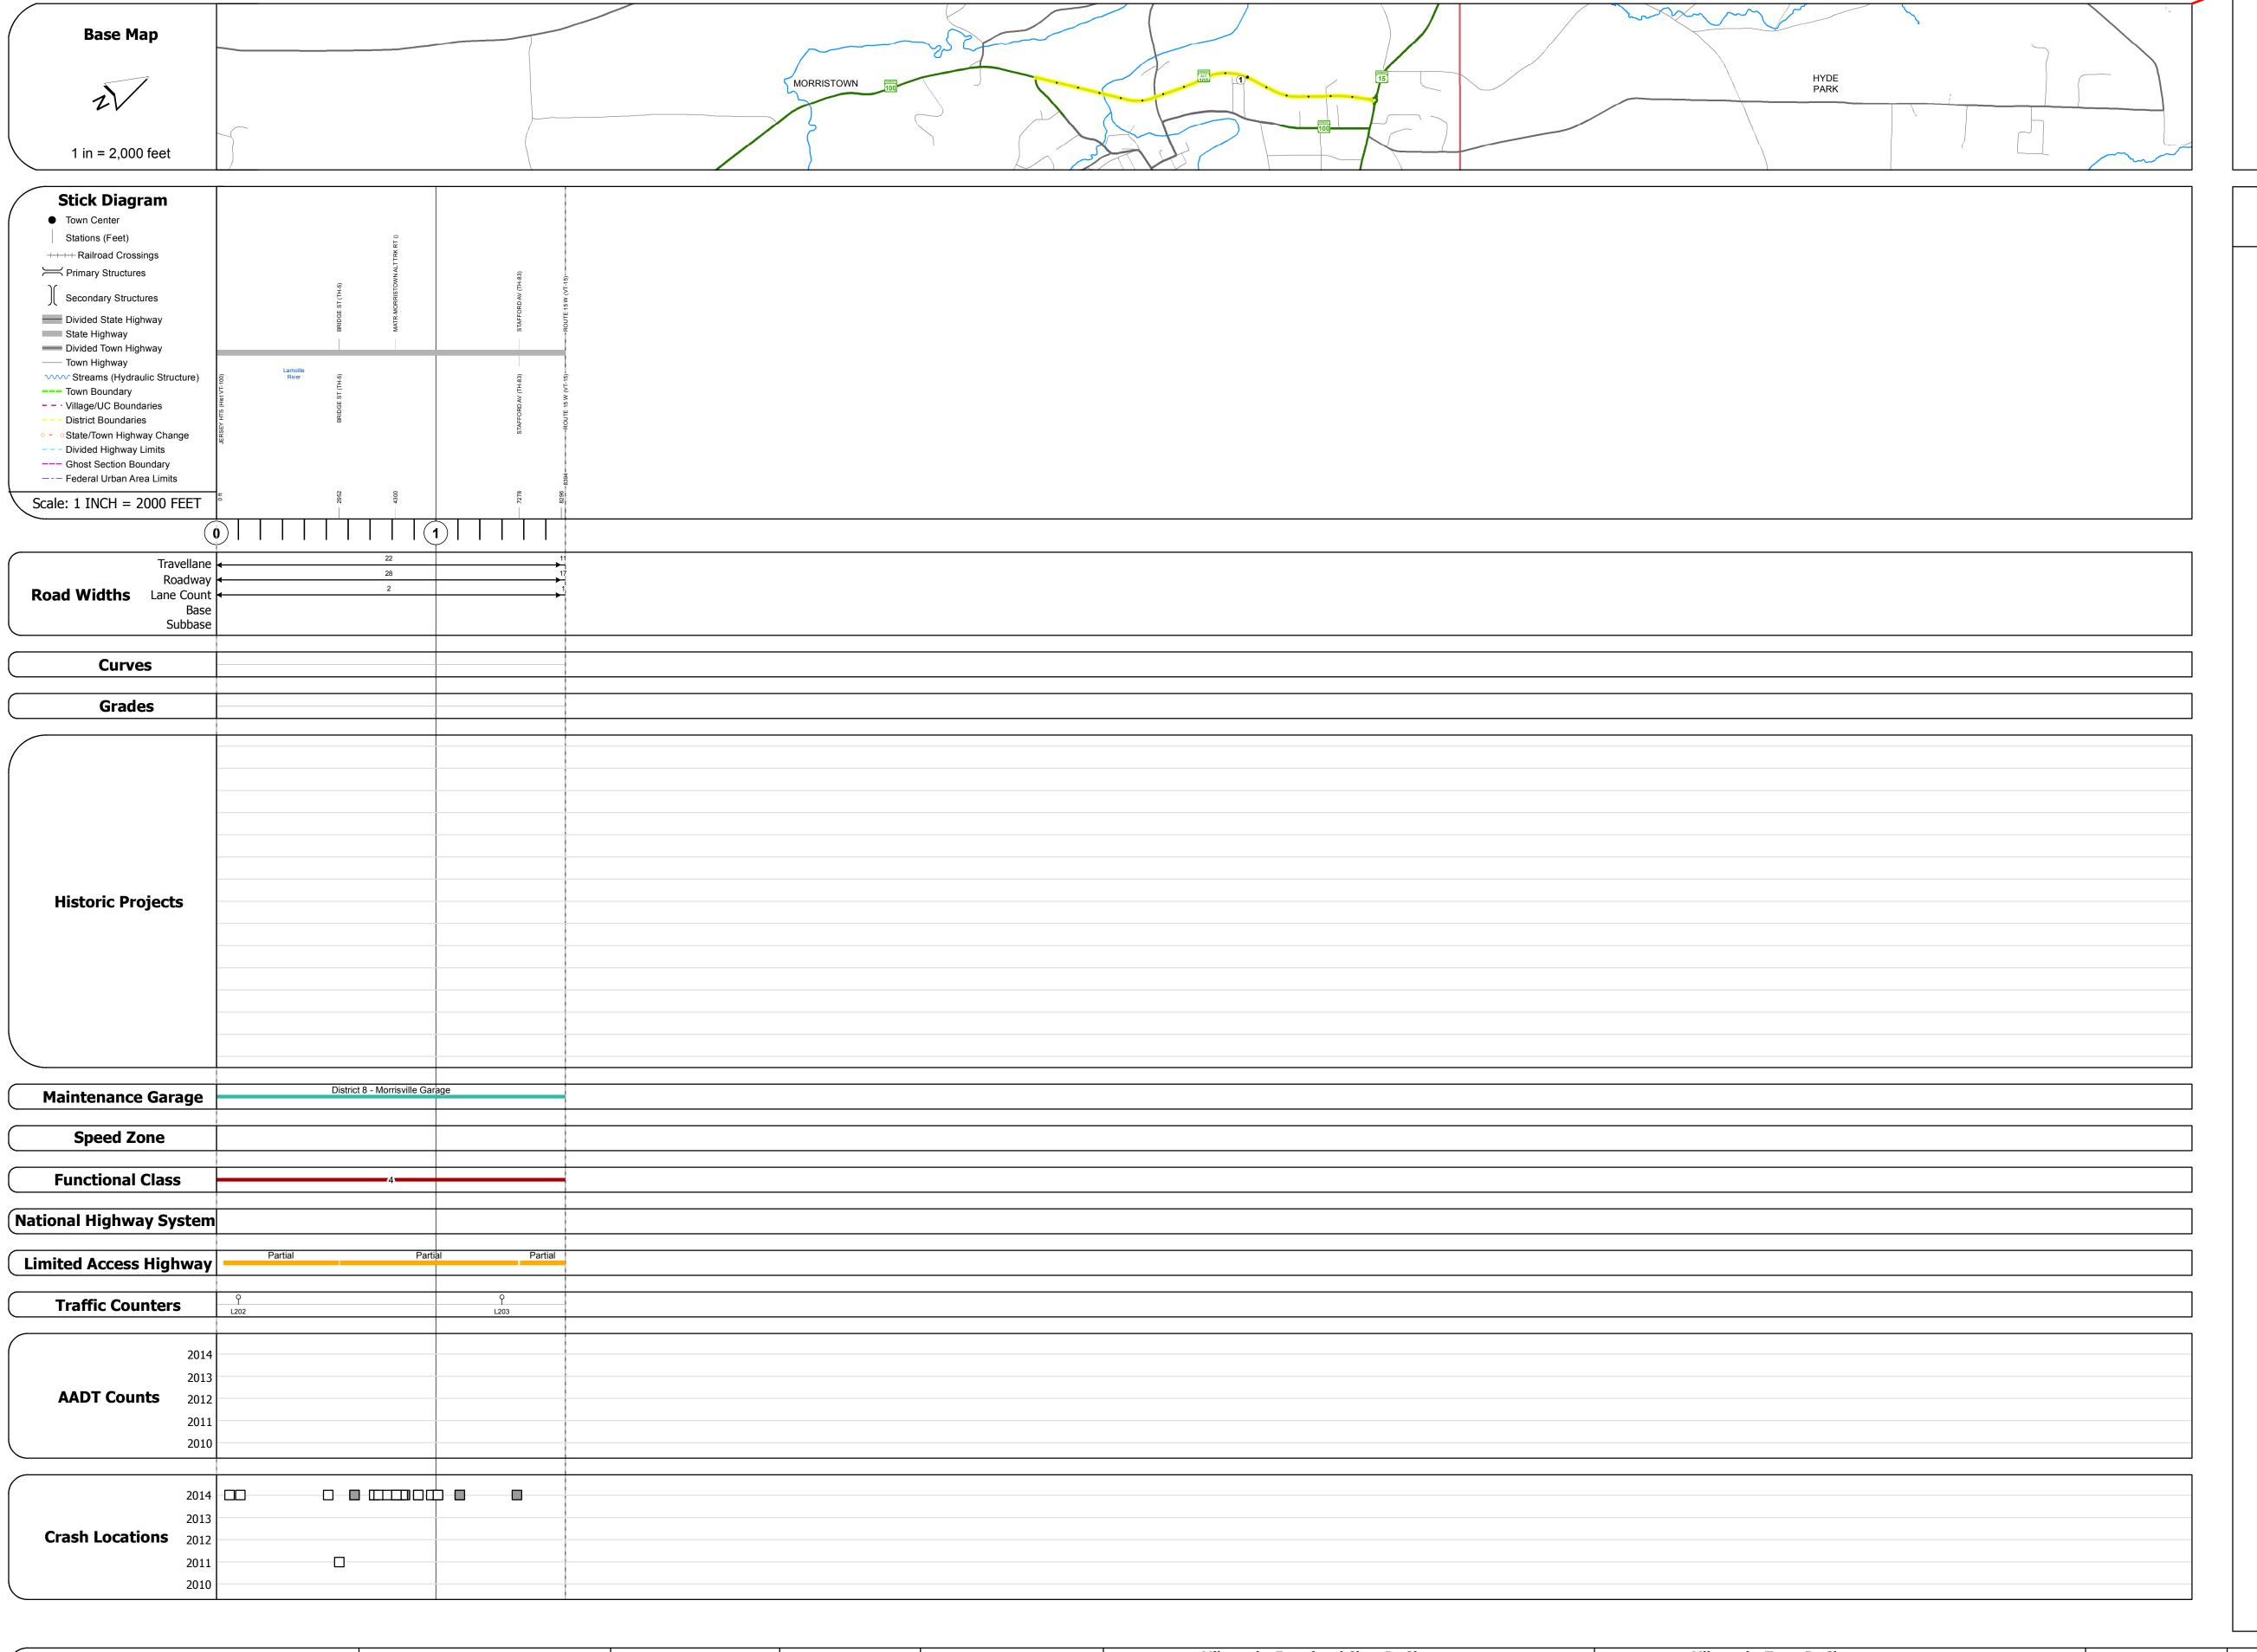

## **Route Log and Progress Chart**

Please Note: Errors and Omissions May Exist.
Contact the VTrans Mapping Section with questions or concerns.

DISTRICT TOWN ROUTE

8 MORRISTOWN ALT VT-100

STRUCTURE DESCRIPTIONS

|                        | Historic Projects                                            | Functional Class                                                                                                                                                                                                                                                                                                                                                                                                                                                                                                                                                                                                                                                                                                                                                                                                                                                                                                                                                                                                                                                                                                                                                                                                                                                                                                                                                                                                                                                                                                                                                                                                                                                                                                                                                                                                                                                                                                                                                                                                                                                                                                              | Curves               | Road Widths      | AADT                       | Mileage by Functional Class By Sh | eet                       | Mileage by Town By Sheet |                             |          |            |                |              |
|------------------------|--------------------------------------------------------------|-------------------------------------------------------------------------------------------------------------------------------------------------------------------------------------------------------------------------------------------------------------------------------------------------------------------------------------------------------------------------------------------------------------------------------------------------------------------------------------------------------------------------------------------------------------------------------------------------------------------------------------------------------------------------------------------------------------------------------------------------------------------------------------------------------------------------------------------------------------------------------------------------------------------------------------------------------------------------------------------------------------------------------------------------------------------------------------------------------------------------------------------------------------------------------------------------------------------------------------------------------------------------------------------------------------------------------------------------------------------------------------------------------------------------------------------------------------------------------------------------------------------------------------------------------------------------------------------------------------------------------------------------------------------------------------------------------------------------------------------------------------------------------------------------------------------------------------------------------------------------------------------------------------------------------------------------------------------------------------------------------------------------------------------------------------------------------------------------------------------------------|----------------------|------------------|----------------------------|-----------------------------------|---------------------------|--------------------------|-----------------------------|----------|------------|----------------|--------------|
| Unknown                | Bituminous Concrete Surface Treated                          | 1 - Interstate 3 - Principal 5 - Major Collector                                                                                                                                                                                                                                                                                                                                                                                                                                                                                                                                                                                                                                                                                                                                                                                                                                                                                                                                                                                                                                                                                                                                                                                                                                                                                                                                                                                                                                                                                                                                                                                                                                                                                                                                                                                                                                                                                                                                                                                                                                                                              | (degrees) Left Right | <b>←</b> (ft)    | (count)                    | 9992 4 - Minor Arterial           | 1.590                     | MORRISTOWN - A100-0807   | 1.59 of 1.59                | DISTRICT | TOWN       | Date: 11/15/16 | ROUTE        |
| Retreatment Resurface  | ■ Bituminous Macadam Gravel  — Cold Plane and □ Plant Mix    | 2 - Other 4 - Minor 6 - Minor Freeways and Arterial Collector                                                                                                                                                                                                                                                                                                                                                                                                                                                                                                                                                                                                                                                                                                                                                                                                                                                                                                                                                                                                                                                                                                                                                                                                                                                                                                                                                                                                                                                                                                                                                                                                                                                                                                                                                                                                                                                                                                                                                                                                                                                                 | rugin                |                  |                            |                                   |                           |                          |                             |          |            |                | ALT VT-100   |
| Bituminous Mix         | Bituminous Concrete Reclaimed Base and                       | Expressways                                                                                                                                                                                                                                                                                                                                                                                                                                                                                                                                                                                                                                                                                                                                                                                                                                                                                                                                                                                                                                                                                                                                                                                                                                                                                                                                                                                                                                                                                                                                                                                                                                                                                                                                                                                                                                                                                                                                                                                                                                                                                                                   | Grades               | Traffic Counters | Crash Locations            |                                   |                           |                          |                             |          |            | 1 of 1         | ALI AI-100   |
| Skinny Mix             | Concrete — Bituminous Concrete                               | Speed Zones                                                                                                                                                                                                                                                                                                                                                                                                                                                                                                                                                                                                                                                                                                                                                                                                                                                                                                                                                                                                                                                                                                                                                                                                                                                                                                                                                                                                                                                                                                                                                                                                                                                                                                                                                                                                                                                                                                                                                                                                                                                                                                                   | grade up             | Ŷ                | Fatal Property Damage Only |                                   |                           |                          |                             |          | MORRISTOWN |                | ETE mileage: |
| Bituminous Seal        | <b></b> Gravel                                               | SPEED | grade down           | (counter ID)     | Injury Unknown Crash Type  |                                   |                           |                          |                             | •        | MORKISIOWN | TWN mileage:   | 0.0 to 1.59  |
| Indicated plans availa | able - http://vtransmap01.aot.state.vt.us/rp/dpr/Dlwebstore/ | 25 30 35 40 45 50 55 60 65                                                                                                                                                                                                                                                                                                                                                                                                                                                                                                                                                                                                                                                                                                                                                                                                                                                                                                                                                                                                                                                                                                                                                                                                                                                                                                                                                                                                                                                                                                                                                                                                                                                                                                                                                                                                                                                                                                                                                                                                                                                                                                    |                      |                  |                            | Pag                               | e Total Mileage: 1.590 mi |                          | Page Total Mileage: 1.59 mi |          |            | 0.0 to 1.59    | ر            |