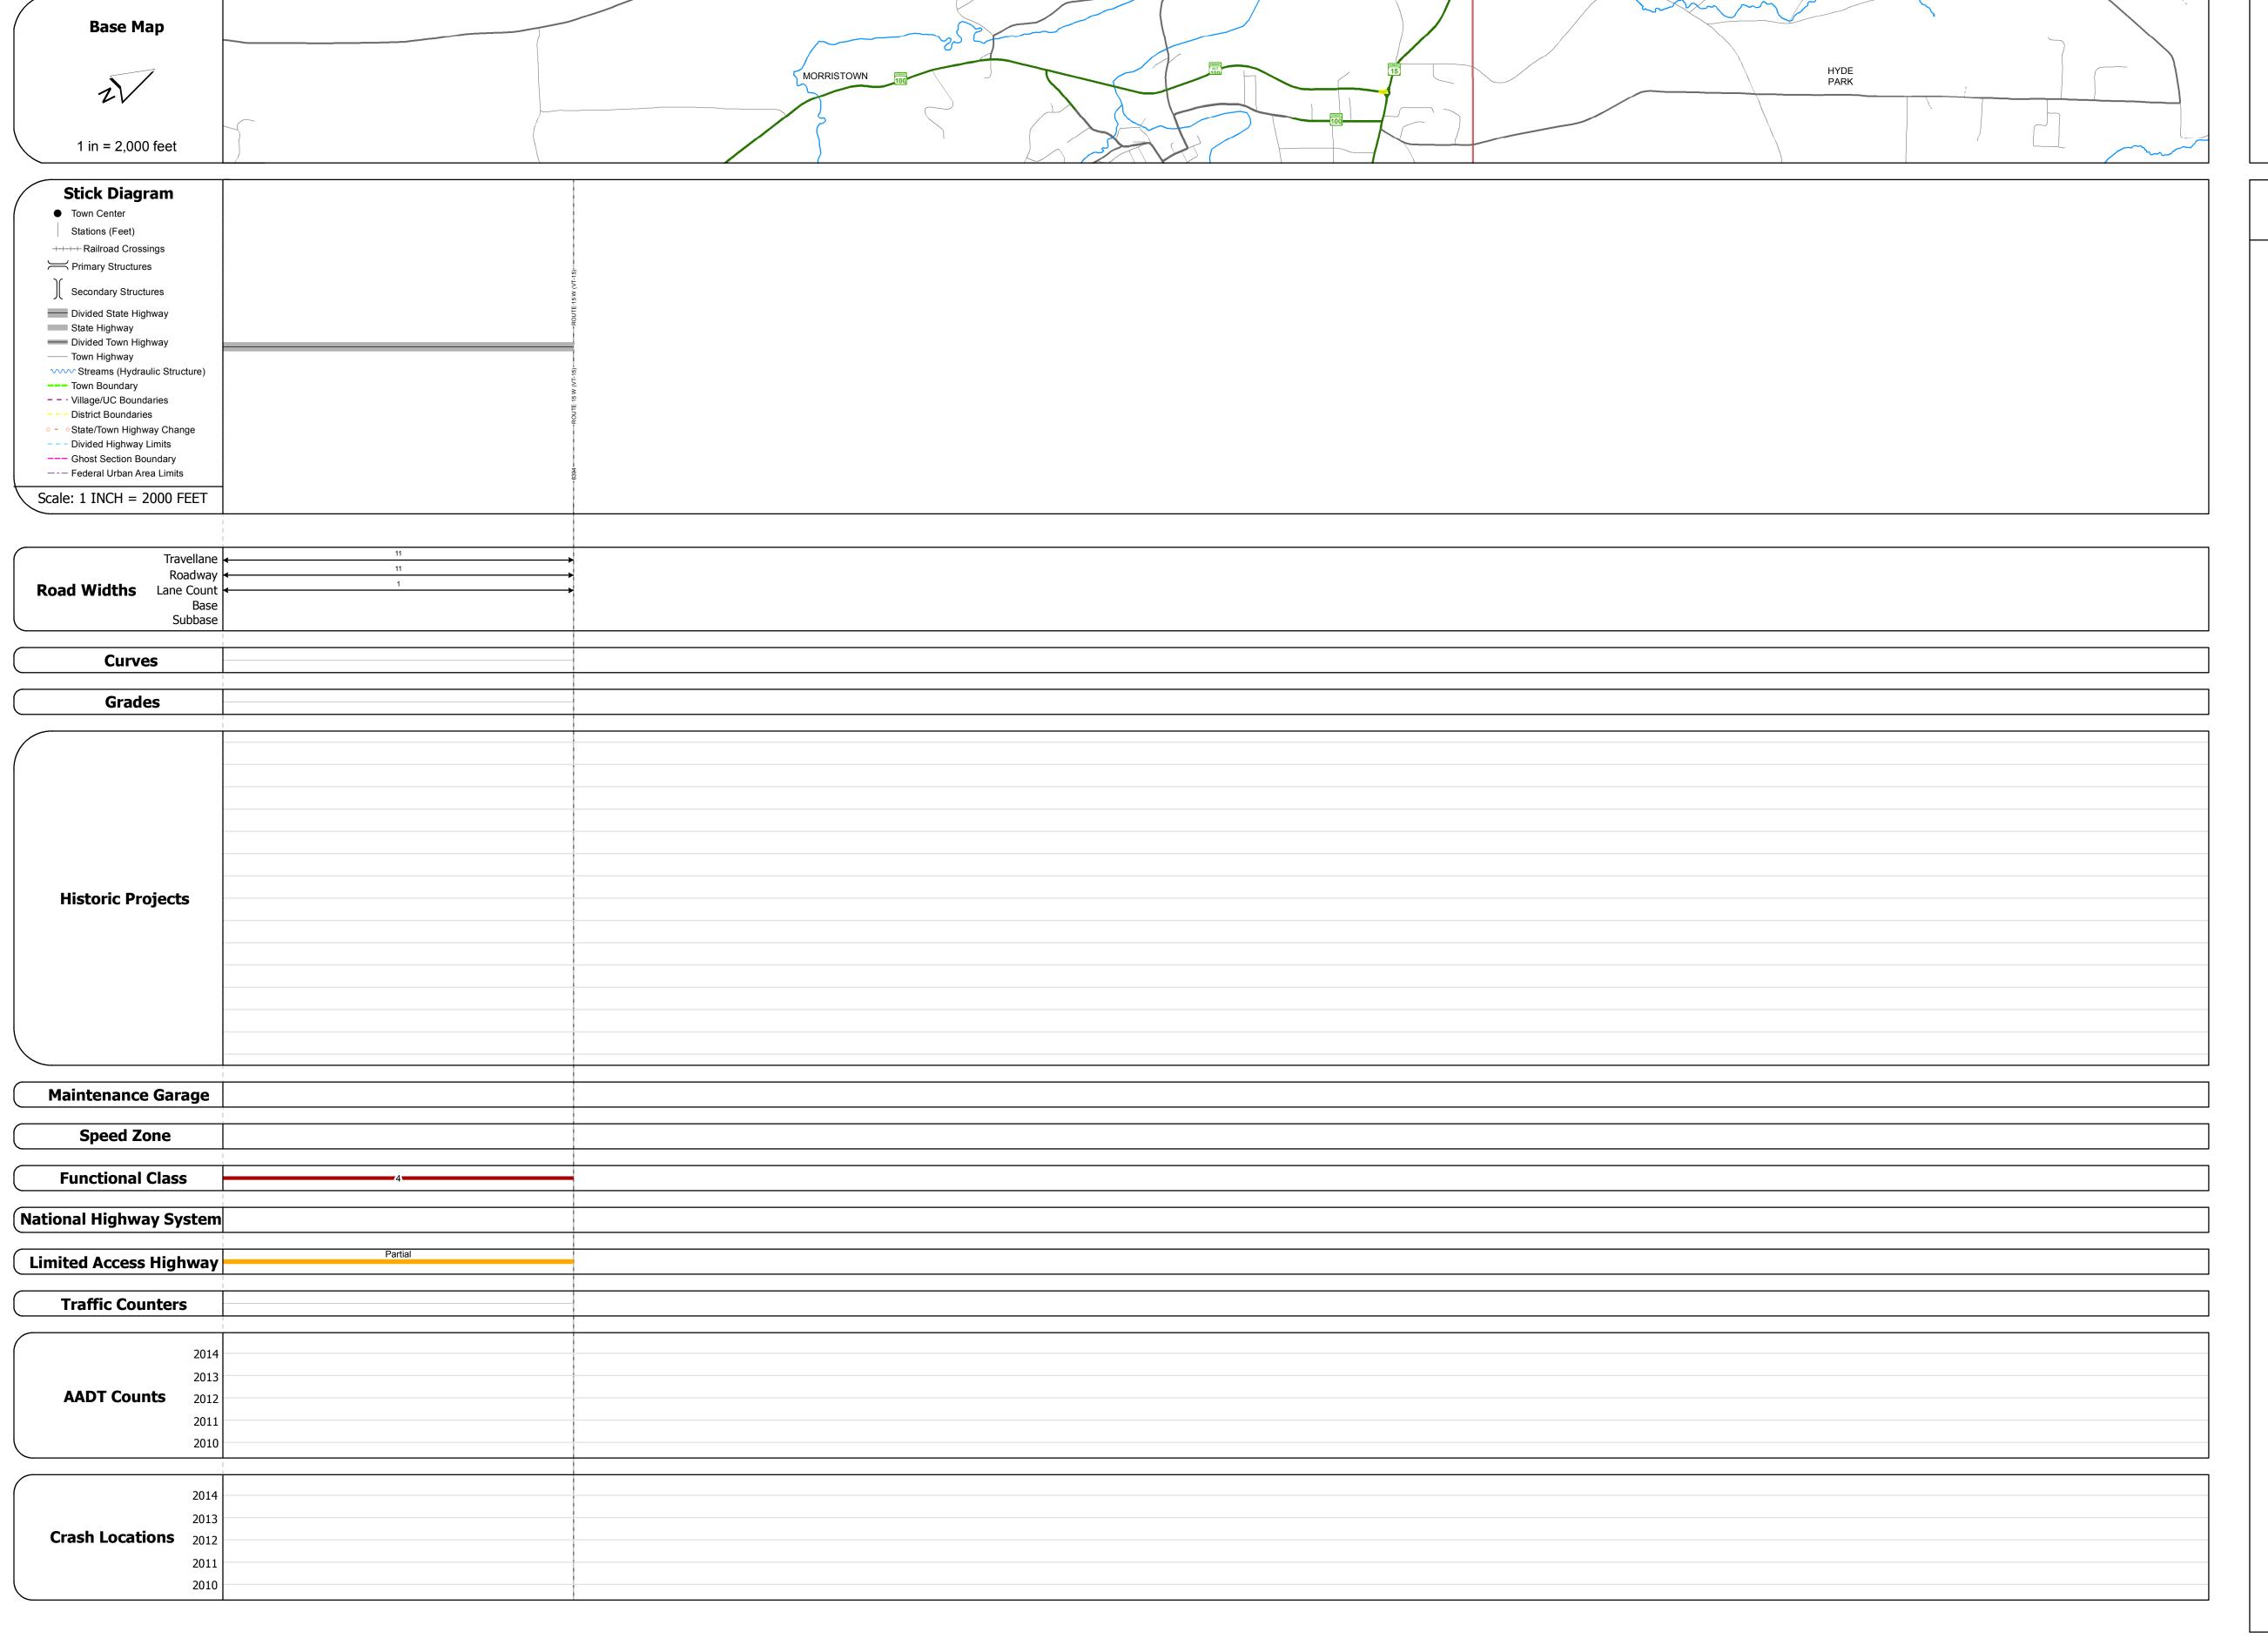

| Historic Projects                                                                 | Functional Class                                                                                                                                                                                                                                                                                                                                                                                                                                                                                                                                                                                                                                                                                                                                                                                                                                                                                                                                                                                                                                                                                                                                                                                                                                                                                                                                                                                                                                                                                                                                                                                                                                                                                                                                                                                                                                                                                                                                                                                                                                                                                                              | Curves                | Road Widths      | AADT                          | Mileage by Functional Class By Sheet | Mileage by Town By Sheet               |                  |            |                | 1                 |
|-----------------------------------------------------------------------------------|-------------------------------------------------------------------------------------------------------------------------------------------------------------------------------------------------------------------------------------------------------------------------------------------------------------------------------------------------------------------------------------------------------------------------------------------------------------------------------------------------------------------------------------------------------------------------------------------------------------------------------------------------------------------------------------------------------------------------------------------------------------------------------------------------------------------------------------------------------------------------------------------------------------------------------------------------------------------------------------------------------------------------------------------------------------------------------------------------------------------------------------------------------------------------------------------------------------------------------------------------------------------------------------------------------------------------------------------------------------------------------------------------------------------------------------------------------------------------------------------------------------------------------------------------------------------------------------------------------------------------------------------------------------------------------------------------------------------------------------------------------------------------------------------------------------------------------------------------------------------------------------------------------------------------------------------------------------------------------------------------------------------------------------------------------------------------------------------------------------------------------|-----------------------|------------------|-------------------------------|--------------------------------------|----------------------------------------|------------------|------------|----------------|-------------------|
| Unknown Bituminous Concrete Surface Treated                                       | 1 - Interstate 3 - Principal 5 - Major System Arterial Collector                                                                                                                                                                                                                                                                                                                                                                                                                                                                                                                                                                                                                                                                                                                                                                                                                                                                                                                                                                                                                                                                                                                                                                                                                                                                                                                                                                                                                                                                                                                                                                                                                                                                                                                                                                                                                                                                                                                                                                                                                                                              | (degrees) Left        | <b>←</b> (ft)    | ← (count)                     | 9992 4 - Minor Arterial 0.022        | MORRISTOWN - A100-0807S 0.022 of 0.022 | DISTRICT         | TOWN       | Date: 11/15/16 | ROUTE             |
| Retreatment Bituminous Macadam Gravel                                             | 2 - Other 4 - Minor 6 - Minor                                                                                                                                                                                                                                                                                                                                                                                                                                                                                                                                                                                                                                                                                                                                                                                                                                                                                                                                                                                                                                                                                                                                                                                                                                                                                                                                                                                                                                                                                                                                                                                                                                                                                                                                                                                                                                                                                                                                                                                                                                                                                                 | ─ <b>■■■</b> ── Right |                  |                               |                                      |                                        | <b>D1311(10)</b> |            |                |                   |
| Resurface — Cold Plane and — Plant With                                           | Freeways and Arterial Collector                                                                                                                                                                                                                                                                                                                                                                                                                                                                                                                                                                                                                                                                                                                                                                                                                                                                                                                                                                                                                                                                                                                                                                                                                                                                                                                                                                                                                                                                                                                                                                                                                                                                                                                                                                                                                                                                                                                                                                                                                                                                                               |                       |                  |                               |                                      |                                        |                  |            |                | <b>ALT VT-100</b> |
| Bituminous Mix Bituminous Concrete Reclaimed Base and                             | Expressways                                                                                                                                                                                                                                                                                                                                                                                                                                                                                                                                                                                                                                                                                                                                                                                                                                                                                                                                                                                                                                                                                                                                                                                                                                                                                                                                                                                                                                                                                                                                                                                                                                                                                                                                                                                                                                                                                                                                                                                                                                                                                                                   | Grades                | Traffic Counters | Crash Locations               |                                      |                                        |                  |            | 1 of 1         |                   |
| Skinny Mix Concrete — Bituminous Concrete                                         | Speed Zones                                                                                                                                                                                                                                                                                                                                                                                                                                                                                                                                                                                                                                                                                                                                                                                                                                                                                                                                                                                                                                                                                                                                                                                                                                                                                                                                                                                                                                                                                                                                                                                                                                                                                                                                                                                                                                                                                                                                                                                                                                                                                                                   | (percent) grade up    | φ                | Fatal Property Damage Only    |                                      |                                        |                  | MODDICTOWN |                | ETE mileage:      |
| Bituminous Seal  Gravel                                                           | SPEED | (percent) grade down  | (counter ID)     | ■ Injury □ Unknown Crash Type |                                      |                                        | 8                | MORRISTOWN | TWN mileage:   | 1.568 to 1.59     |
| Indicated plans available - http://vtransmap01.aot.state.vt.us/rp/dpr/Dlwebstore/ | 25 30 35 40 45 50 55 60 65                                                                                                                                                                                                                                                                                                                                                                                                                                                                                                                                                                                                                                                                                                                                                                                                                                                                                                                                                                                                                                                                                                                                                                                                                                                                                                                                                                                                                                                                                                                                                                                                                                                                                                                                                                                                                                                                                                                                                                                                                                                                                                    |                       |                  |                               | Page Total Mileage: 0.022 mi         | Page Total Mileage: 0.022 mi           |                  |            | 1.568 to 1.59  |                   |