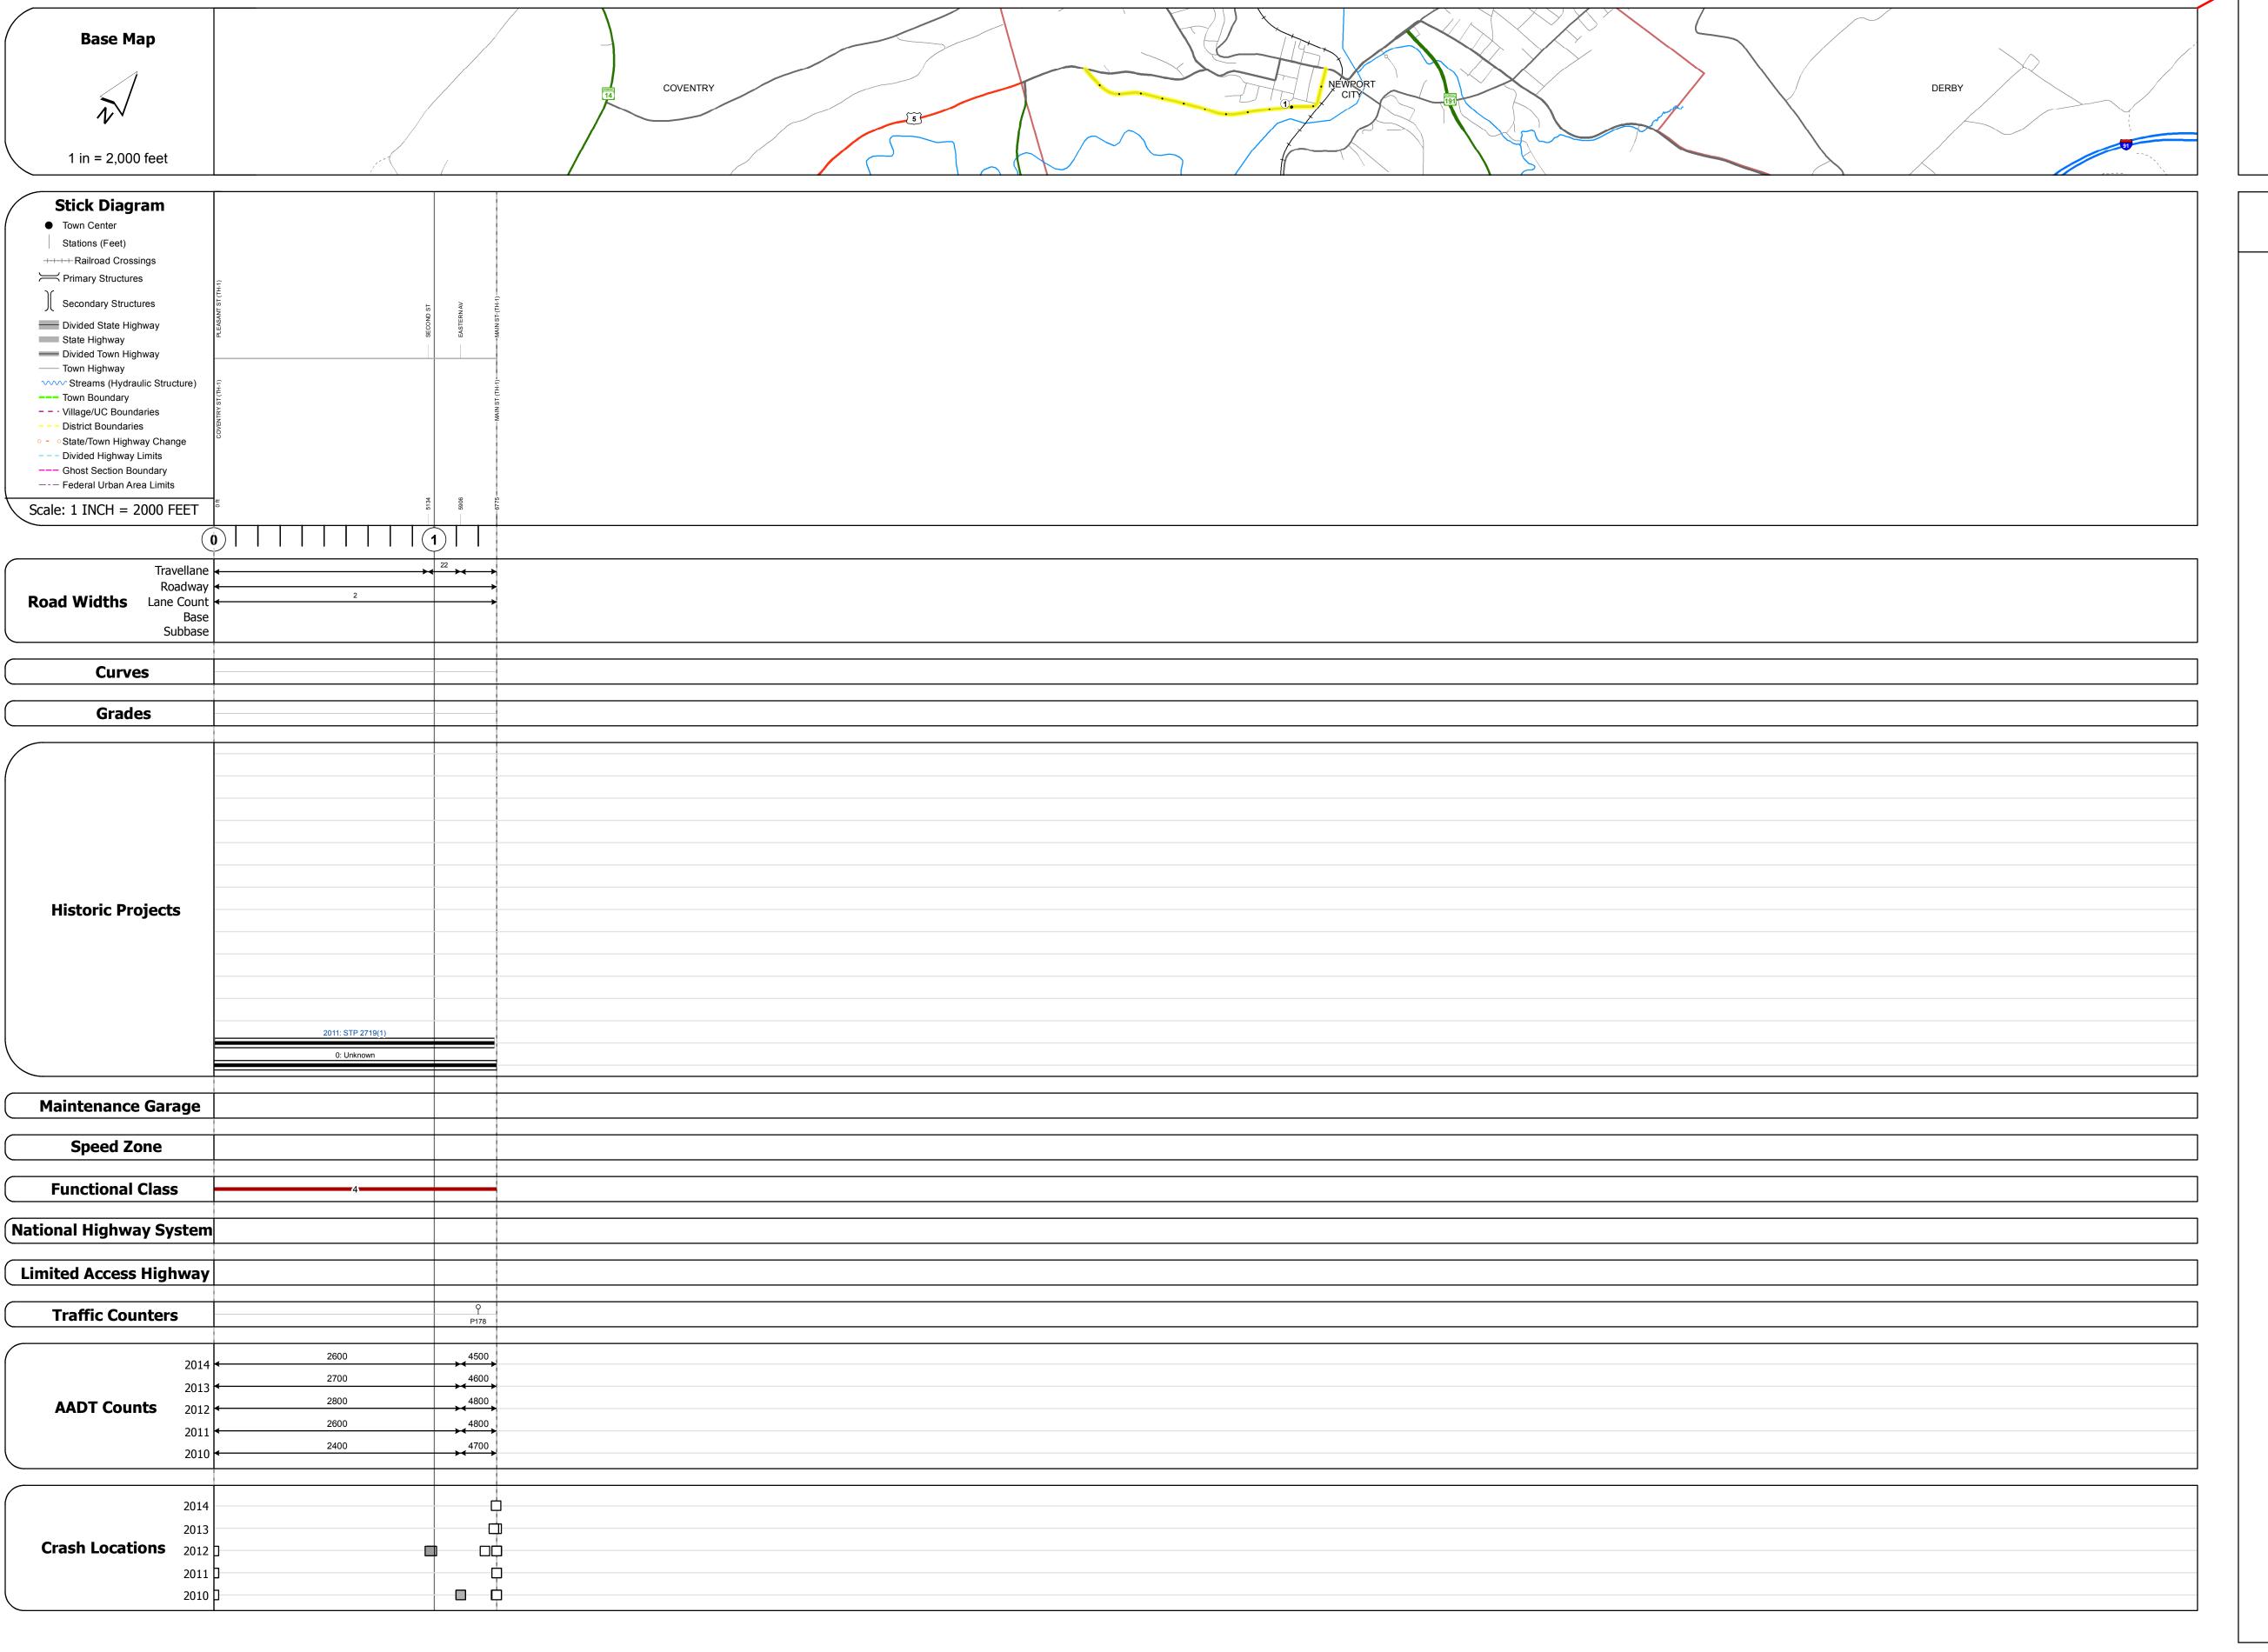

## **Route Log and Progress Chart**

Please Note: Errors and Omissions May Exist.
Contact the VTrans Mapping Section with questions or concerns.

DISTRICT TOWN ROUTE

9 NEWPORT CITY ALT-5

STRUCTURE DESCRIPTIONS

| Historic Projects                                                                             | Functional Class                                                                                                                                                                                                                                                                                                                                                                                                                                                                                                                                                                                                                                                                                                                                                                                                                                                                                                                                                                                                                                                                                                                                                                                                                                                                                                                                                                                                                                                                                                                                                                                                                                                                                                                                                                                                                                                                                                                                                                                                                                                                                                              | Curves             | Road Widths      | AADT                          | Mileage by Functional Class | By Sheet                     | Mileage by Town By Sheet |                              |          |              |                |              |
|-----------------------------------------------------------------------------------------------|-------------------------------------------------------------------------------------------------------------------------------------------------------------------------------------------------------------------------------------------------------------------------------------------------------------------------------------------------------------------------------------------------------------------------------------------------------------------------------------------------------------------------------------------------------------------------------------------------------------------------------------------------------------------------------------------------------------------------------------------------------------------------------------------------------------------------------------------------------------------------------------------------------------------------------------------------------------------------------------------------------------------------------------------------------------------------------------------------------------------------------------------------------------------------------------------------------------------------------------------------------------------------------------------------------------------------------------------------------------------------------------------------------------------------------------------------------------------------------------------------------------------------------------------------------------------------------------------------------------------------------------------------------------------------------------------------------------------------------------------------------------------------------------------------------------------------------------------------------------------------------------------------------------------------------------------------------------------------------------------------------------------------------------------------------------------------------------------------------------------------------|--------------------|------------------|-------------------------------|-----------------------------|------------------------------|--------------------------|------------------------------|----------|--------------|----------------|--------------|
| Unknown Bituminous Concrete Surface Treated                                                   | 1 - Interstate 3 - Principal 5 - Major System Arterial Collector                                                                                                                                                                                                                                                                                                                                                                                                                                                                                                                                                                                                                                                                                                                                                                                                                                                                                                                                                                                                                                                                                                                                                                                                                                                                                                                                                                                                                                                                                                                                                                                                                                                                                                                                                                                                                                                                                                                                                                                                                                                              | (degrees)          | <b>←</b> (ft)    | (count)                       | 9996 4 - Minor Arterial     | 1.283                        | NEWPORT CITY - A00521015 | 1.283 of 1.283               | DISTRICT | TOWN         | Date: 11/15/16 | ROUTE        |
| Retreatment Bituminous Macadam Gravel                                                         | 2 - Other 4 - Minor 6 - Minor                                                                                                                                                                                                                                                                                                                                                                                                                                                                                                                                                                                                                                                                                                                                                                                                                                                                                                                                                                                                                                                                                                                                                                                                                                                                                                                                                                                                                                                                                                                                                                                                                                                                                                                                                                                                                                                                                                                                                                                                                                                                                                 | Right              |                  |                               |                             |                              |                          |                              | DISTRICT |              |                |              |
| Resurface Cold Plane and Plant Wilk  Bituminous Mix  Bituminous Concrete — Reclaimed Base and | Freeways and Arterial Collector Expressways                                                                                                                                                                                                                                                                                                                                                                                                                                                                                                                                                                                                                                                                                                                                                                                                                                                                                                                                                                                                                                                                                                                                                                                                                                                                                                                                                                                                                                                                                                                                                                                                                                                                                                                                                                                                                                                                                                                                                                                                                                                                                   | Grades             | Traffic Counters | Crash Locations               |                             |                              |                          |                              |          |              | 4 64           | ALT-5        |
| Skinny Mix Concrete Bituminous Concrete                                                       | Speed Zones                                                                                                                                                                                                                                                                                                                                                                                                                                                                                                                                                                                                                                                                                                                                                                                                                                                                                                                                                                                                                                                                                                                                                                                                                                                                                                                                                                                                                                                                                                                                                                                                                                                                                                                                                                                                                                                                                                                                                                                                                                                                                                                   |                    | φ                | Fatal Property Damage Only    |                             |                              |                          |                              |          | NEWDORT CITY | 1 of 1         | ETE mileage: |
| Bituminous Seal  Gravel                                                                       | SPEED | (percent) grade up | (counter ID)     | ■ Injury □ Unknown Crash Type |                             |                              |                          |                              | 9        | NEWPORT CITY | TWN mileage:   | 0.0 to 1.283 |
| Indicated plans available - http://vtransmap01.aot.state.vt.us/rp/dpr/Dlwebstore/             | 25 30 35 40 45 50 55 60 65                                                                                                                                                                                                                                                                                                                                                                                                                                                                                                                                                                                                                                                                                                                                                                                                                                                                                                                                                                                                                                                                                                                                                                                                                                                                                                                                                                                                                                                                                                                                                                                                                                                                                                                                                                                                                                                                                                                                                                                                                                                                                                    |                    |                  |                               |                             | Page Total Mileage: 1.283 mi |                          | Page Total Mileage: 1.283 mi |          |              | 0.0 to 1.283   |              |