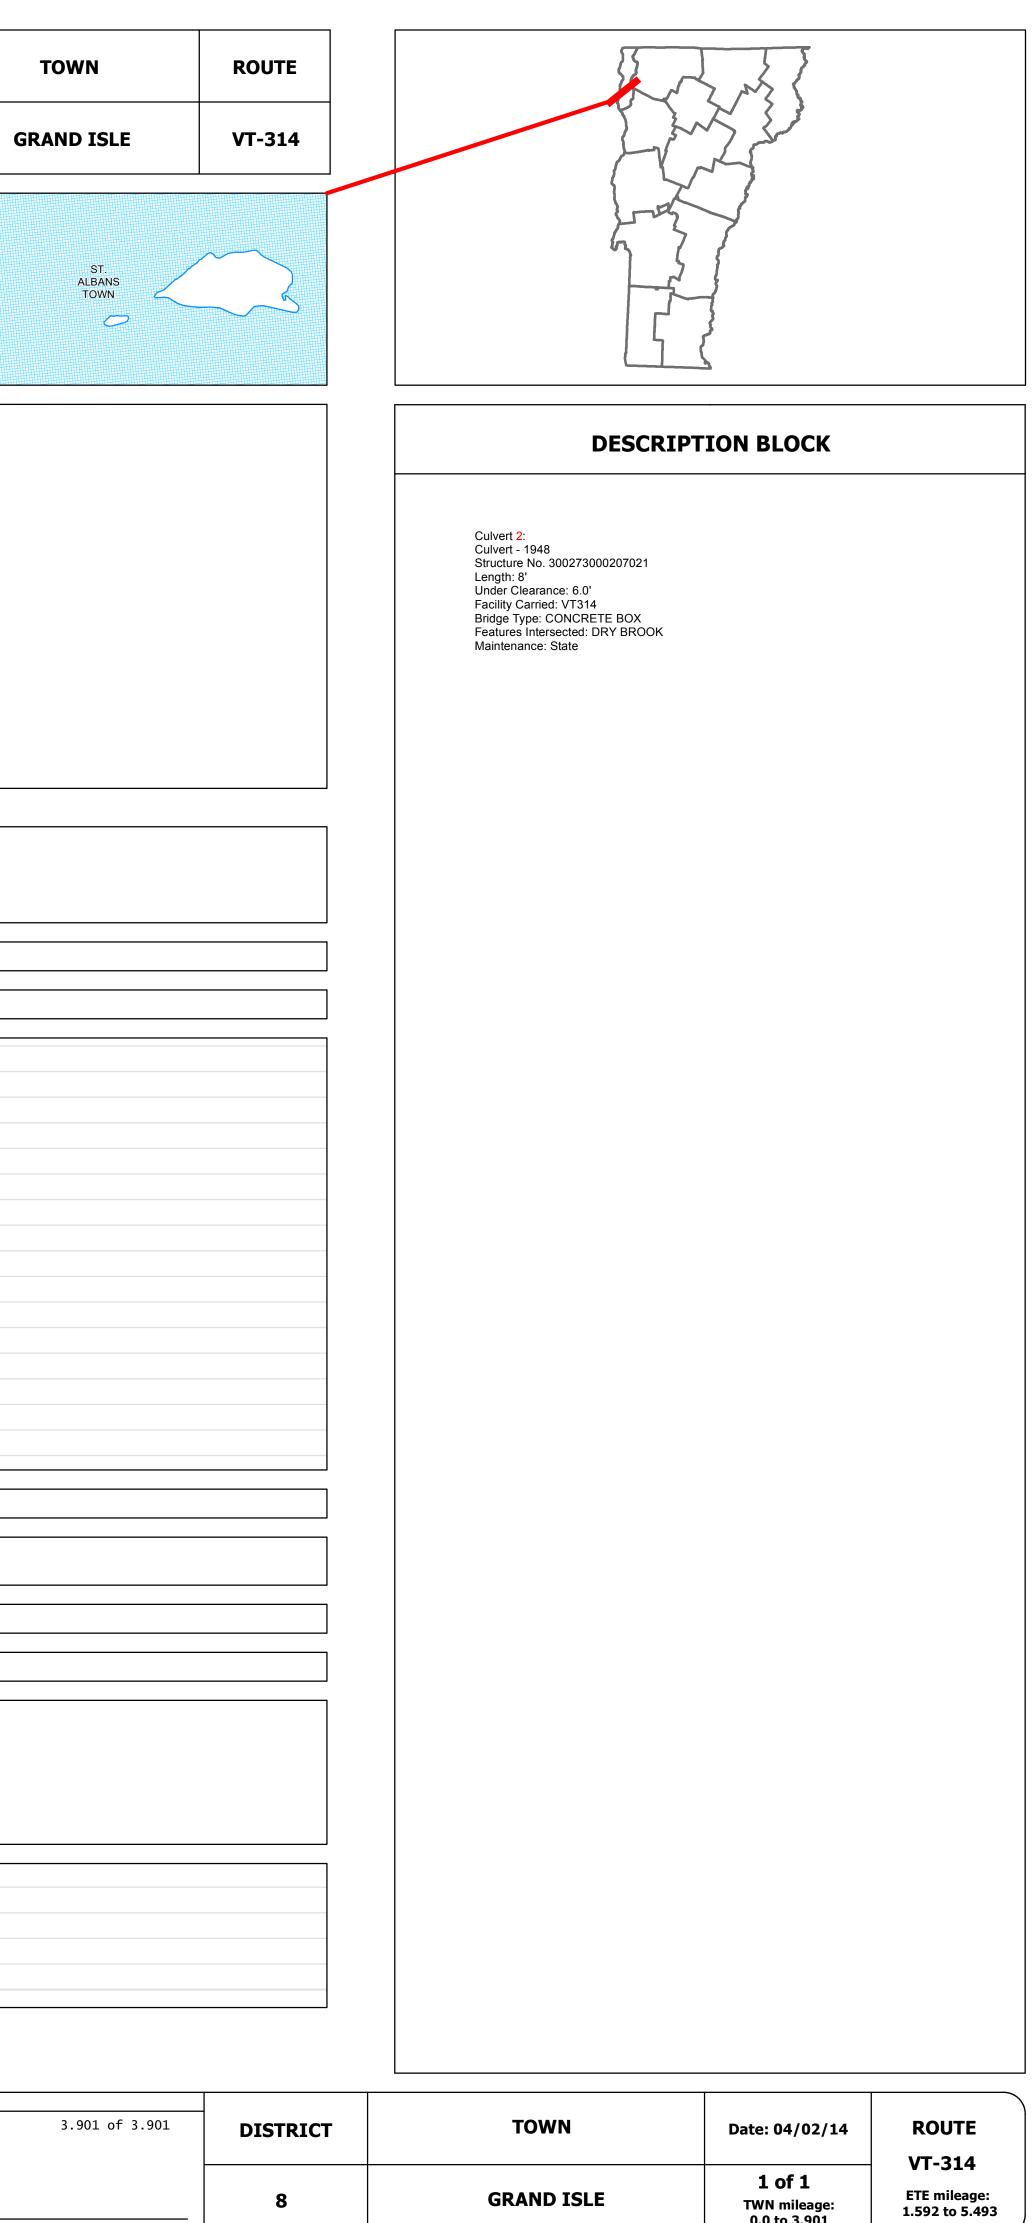

## **Route Log Progress Chart**

|                                                                                 | 1                                |                                                                                                            |                              |  |  |  |  |  |
|---------------------------------------------------------------------------------|----------------------------------|------------------------------------------------------------------------------------------------------------|------------------------------|--|--|--|--|--|
|                                                                                 |                                  |                                                                                                            |                              |  |  |  |  |  |
| Base Map                                                                        |                                  |                                                                                                            |                              |  |  |  |  |  |
|                                                                                 |                                  |                                                                                                            |                              |  |  |  |  |  |
|                                                                                 |                                  |                                                                                                            |                              |  |  |  |  |  |
|                                                                                 |                                  |                                                                                                            |                              |  |  |  |  |  |
| 1 in = 0.75 miles                                                               |                                  |                                                                                                            | $\sim$                       |  |  |  |  |  |
|                                                                                 |                                  |                                                                                                            |                              |  |  |  |  |  |
| Stick Diagram                                                                   | Gordon Landing                   |                                                                                                            | Grand Isle Station           |  |  |  |  |  |
| <ul> <li>Town Boundary</li> <li> Village/UC Boundaries</li> </ul>               |                                  |                                                                                                            |                              |  |  |  |  |  |
| <ul> <li> District Boundaries</li> <li>- · State/Town Highway Change</li> </ul> |                                  |                                                                                                            |                              |  |  |  |  |  |
| – – – Divided Highway Limits                                                    |                                  | Ê                                                                                                          | 2+E)                         |  |  |  |  |  |
| Ghost Section Boundary     FAU Limits                                           |                                  | W SHORE RD (ТН-1)<br>ТН 21 (ТН-21)                                                                         | ADAMS SCHOOL RD (TH-5)       |  |  |  |  |  |
| ····· Streams                                                                   | (02)                             | W SHORE RD                                                                                                 | SWPC                         |  |  |  |  |  |
| Town Center     Frimary Structures                                              |                                  |                                                                                                            |                              |  |  |  |  |  |
| ) Secondary Structures                                                          | ()<br>()                         |                                                                                                            | 3                            |  |  |  |  |  |
| Stations (Feet)                                                                 | вець нись (пн.19)                |                                                                                                            | PEARL ST (TH-17)             |  |  |  |  |  |
| +-+-++ Railroad Crossings                                                       |                                  |                                                                                                            | PEARL                        |  |  |  |  |  |
| Divided State Highway State Highway                                             | Ξ                                |                                                                                                            |                              |  |  |  |  |  |
| Divided Class 1 Town Highway                                                    |                                  | -                                                                                                          |                              |  |  |  |  |  |
| Casta: 1 in 2000 FFFT                                                           | 34 0 ft<br>368 8 8               | 8511<br>9700                                                                                               | 13496                        |  |  |  |  |  |
| Scale:1in = 2000 FEET                                                           |                                  |                                                                                                            |                              |  |  |  |  |  |
|                                                                                 | <b>0</b>                       1 |                                                                                                            | <b>2</b> )                 ( |  |  |  |  |  |
| Travellane                                                                      | 00                               | 20                                                                                                         | 19                           |  |  |  |  |  |
| Roadway<br>Road Widths Lane Count                                               |                                  | 2                                                                                                          | 23                           |  |  |  |  |  |
| Base                                                                            | ←                                | 6" Soil Cement<br>12" Sand                                                                                 |                              |  |  |  |  |  |
| Subbase                                                                         |                                  |                                                                                                            | ×                            |  |  |  |  |  |
| Curves                                                                          | <u>4</u> <u>3</u> <u>3</u>       | 2 12                                                                                                       | 3                            |  |  |  |  |  |
|                                                                                 | 5 5                              |                                                                                                            | 6                            |  |  |  |  |  |
| Grades                                                                          |                                  |                                                                                                            |                              |  |  |  |  |  |
|                                                                                 |                                  |                                                                                                            |                              |  |  |  |  |  |
| Historic Projects                                                               |                                  | 1995: STP 9415(1)S<br>1984: HMA 2421<br>1984: Unknown<br>1981: Unknown<br>1981: Unknown<br>1986: S 0273(1) | 1986: Unknown                |  |  |  |  |  |
|                                                                                 | 1948: S 67(2)                    |                                                                                                            |                              |  |  |  |  |  |
|                                                                                 |                                  |                                                                                                            |                              |  |  |  |  |  |
| Maintenance Garage                                                              |                                  | District 8 - Highg                                                                                         | ate Garage                   |  |  |  |  |  |
| Traffic Counters                                                                | S6G009 S6G008                    | S6G116                                                                                                     | S6G115<br>Q                  |  |  |  |  |  |
|                                                                                 |                                  |                                                                                                            |                              |  |  |  |  |  |
| Functional Class                                                                |                                  | 7                                                                                                          |                              |  |  |  |  |  |
|                                                                                 |                                  |                                                                                                            |                              |  |  |  |  |  |
| Speed Zone                                                                      | Lint<br>45                       |                                                                                                            | SPEED<br>45                  |  |  |  |  |  |
|                                                                                 |                                  |                                                                                                            |                              |  |  |  |  |  |
| 2012                                                                            |                                  | 670                                                                                                        | 350                          |  |  |  |  |  |
| 2011                                                                            |                                  | 680                                                                                                        | 360                          |  |  |  |  |  |
| AADT Counts 2010                                                                | 2900                             | 690<br>→ < 700                                                                                             | 360<br>360                   |  |  |  |  |  |
| 2009                                                                            | 3200                             | 700                                                                                                        | 360                          |  |  |  |  |  |
| 2008                                                                            | ×                                | ₩                                                                                                          |                              |  |  |  |  |  |
|                                                                                 |                                  |                                                                                                            |                              |  |  |  |  |  |
| 2012                                                                            |                                  |                                                                                                            |                              |  |  |  |  |  |
| Crash Locations 2011                                                            |                                  |                                                                                                            | _                            |  |  |  |  |  |
| Crash Locations 2010                                                            |                                  |                                                                                                            |                              |  |  |  |  |  |
| 2009                                                                            |                                  |                                                                                                            |                              |  |  |  |  |  |
| 2008                                                                            |                                  |                                                                                                            |                              |  |  |  |  |  |