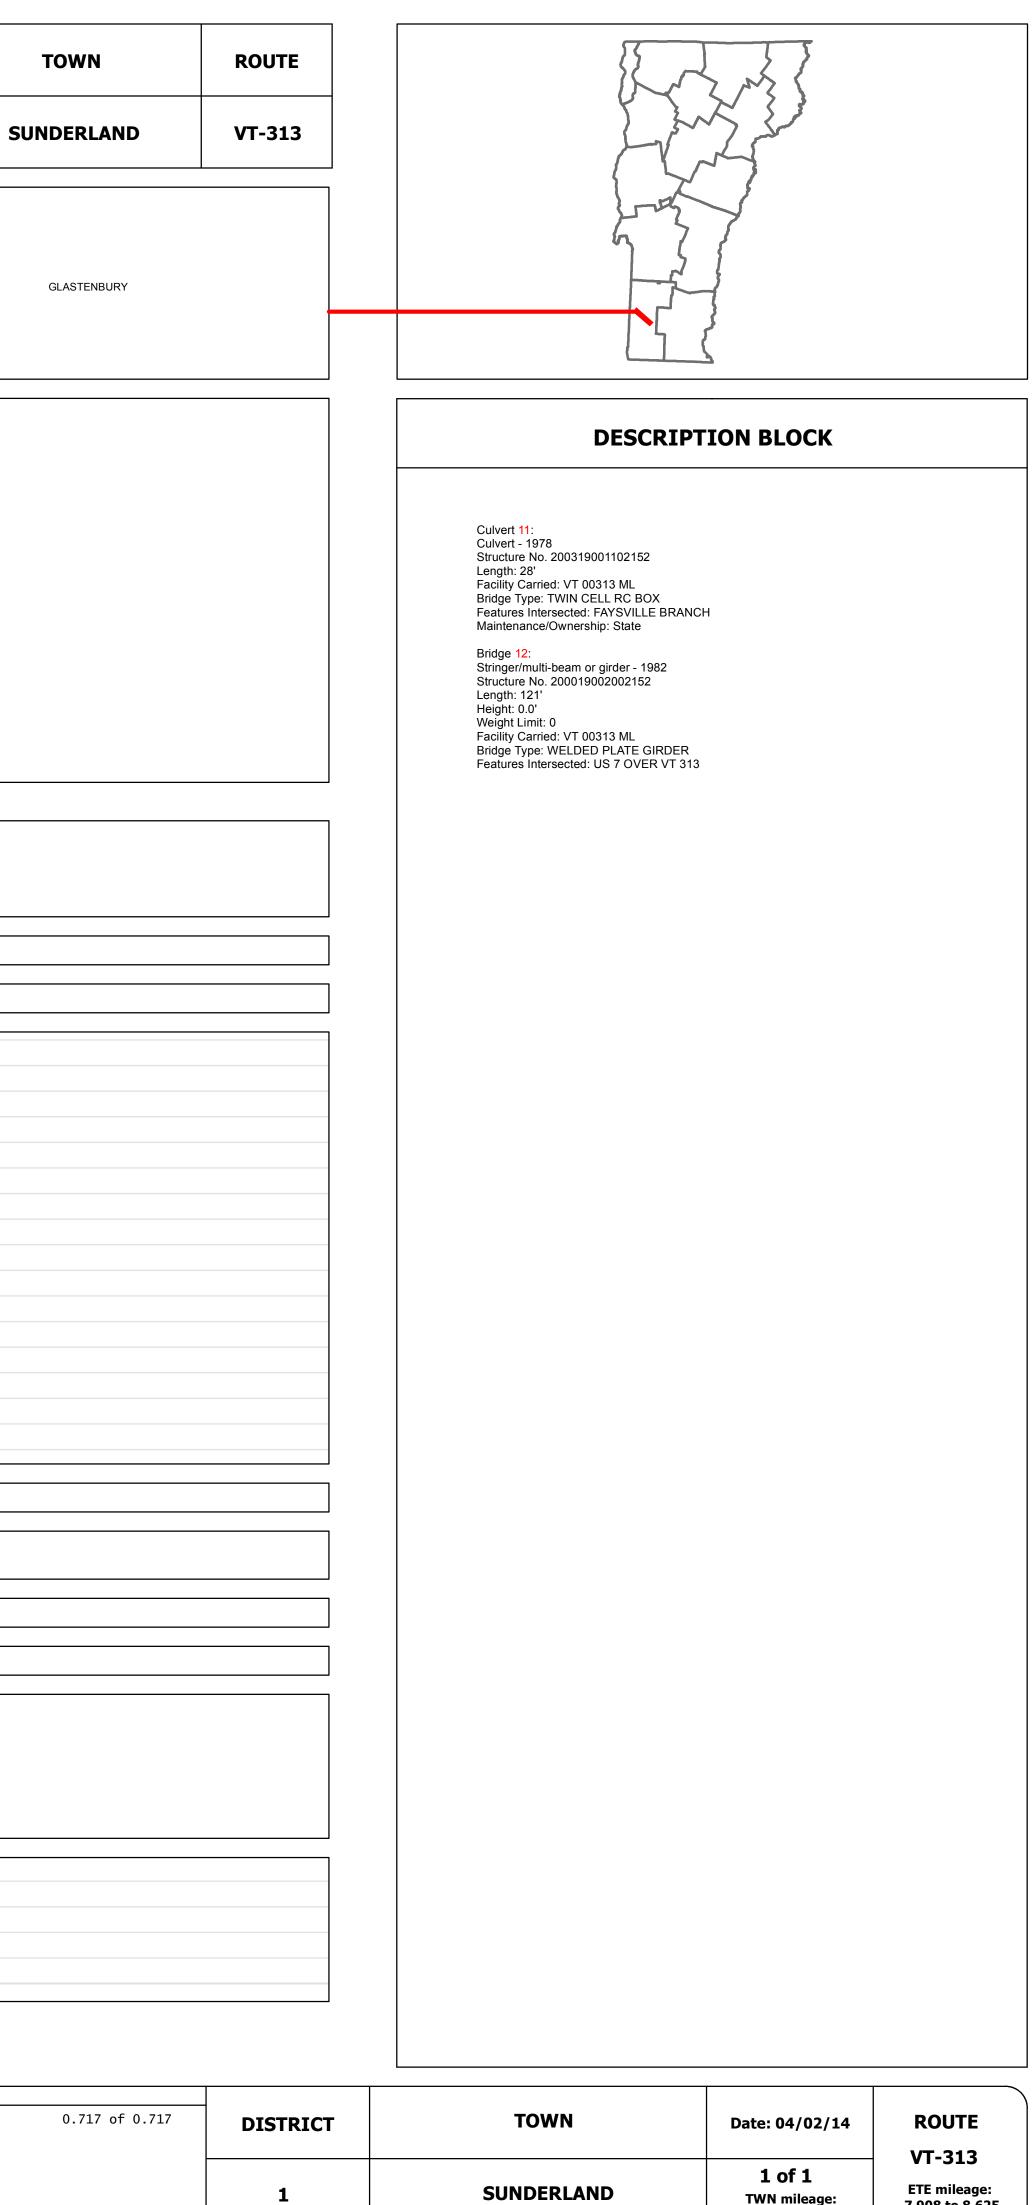

|             |                  |                            | Total                                | Mileage: 0.717 mi |                          |

|                   | DRAFT                                                                                                       | DISTRICT |    |
|-------------------|-------------------------------------------------------------------------------------------------------------|----------|----|
| gress Chart       | Please Note: Errors and Omissions May Exist.<br>Contact the VTrans Mapping Unit with questions or concerns. | 1        | SI |
| ARLINGTON<br>U.C. | SUNDERLAND                                                                                                  |          |    |