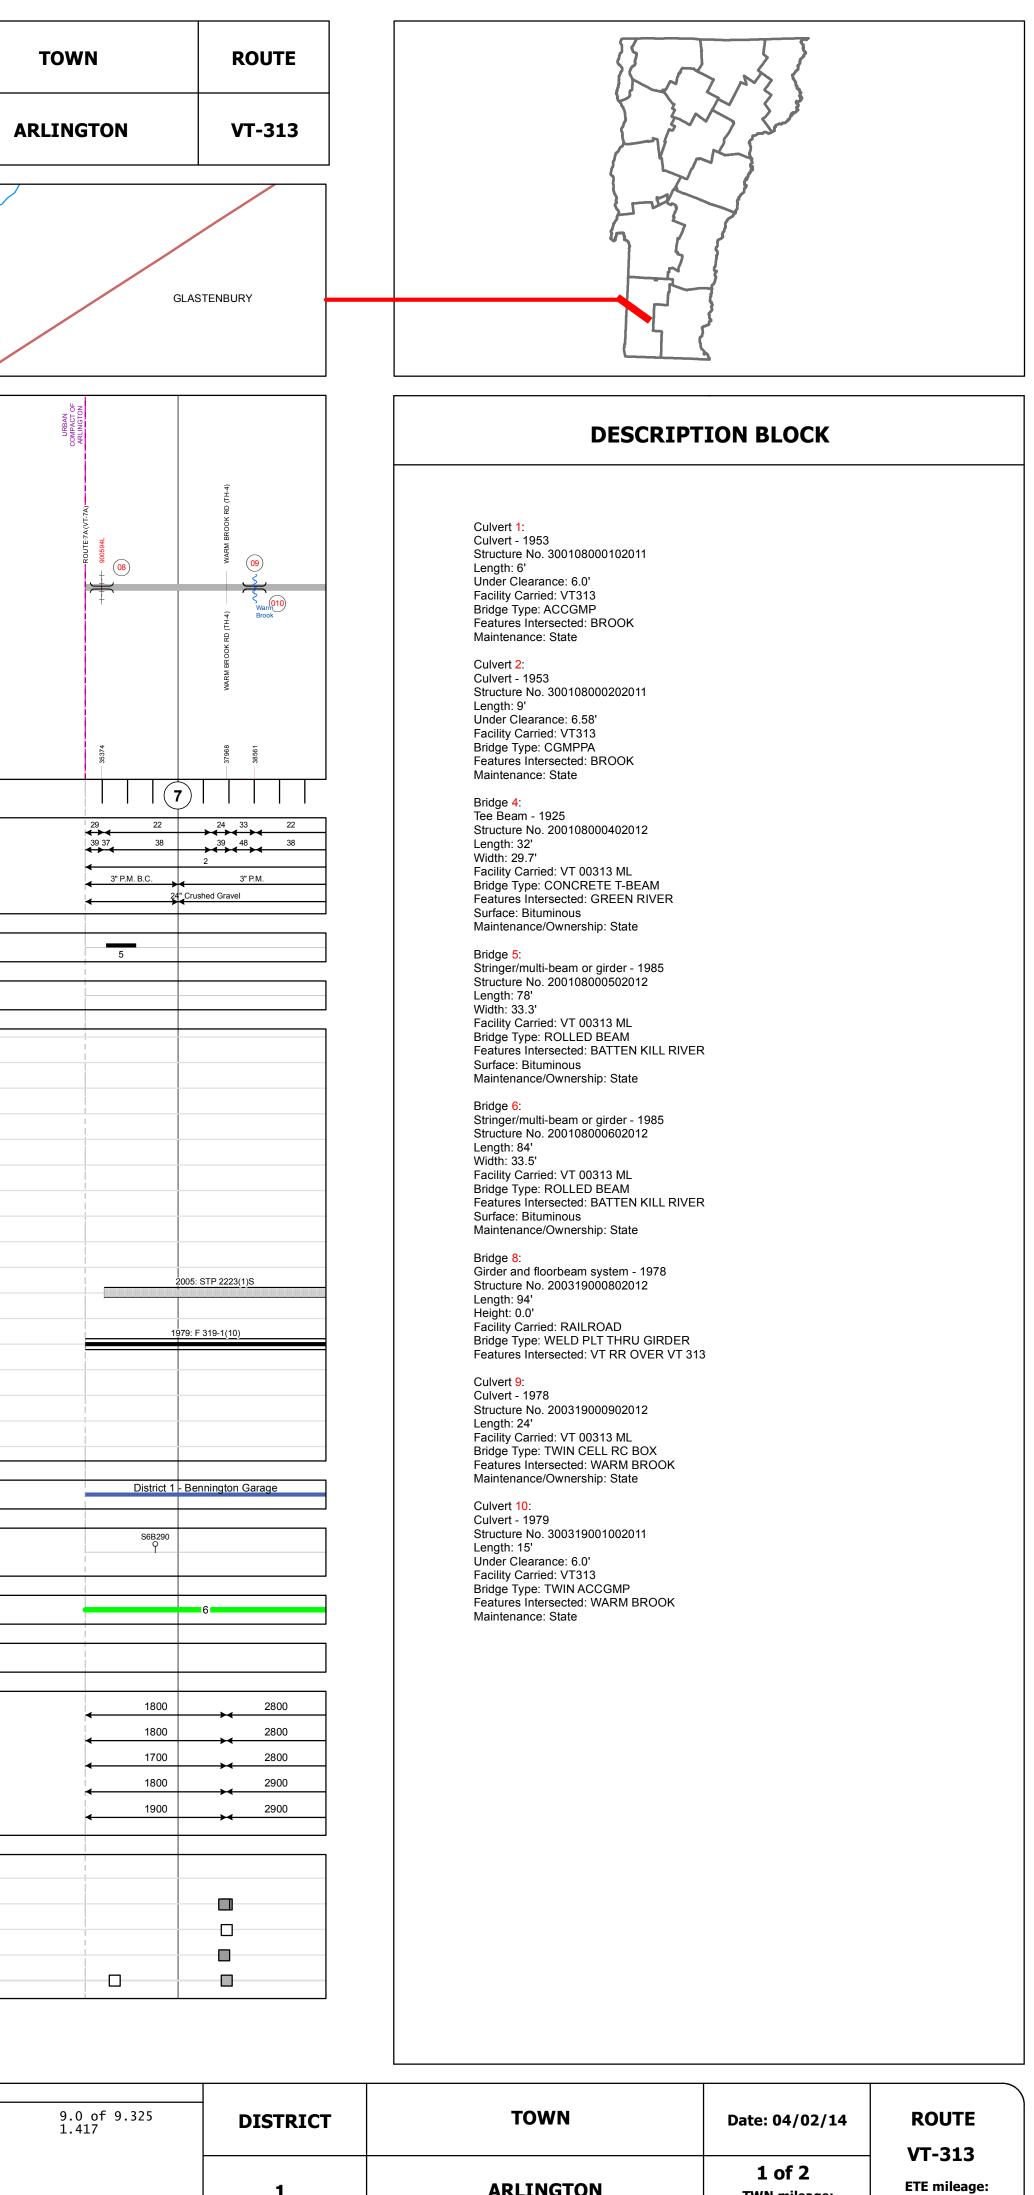

| 25 30 35 40 45 50 55 60 65     |            |                  |                            | Total Milea                                                          | ge: 9.000 mi   |                                                                 |  |  |  |  |
| For More Information Contact - Vermont Agency of Transportation, Policy, Planning and Intermodal Development Division - Mapping Unit, 1 National Life Drive, Montpelier, VT 05633-5001 Telephone: 802-828-2600. |                                |            |                  |                            |                                                                      |                |                                                                 |  |  |  |  |



1

DISTRICT

DRAFT

Please Note: Errors and Omissions May Exist.

0.0 to 9.0