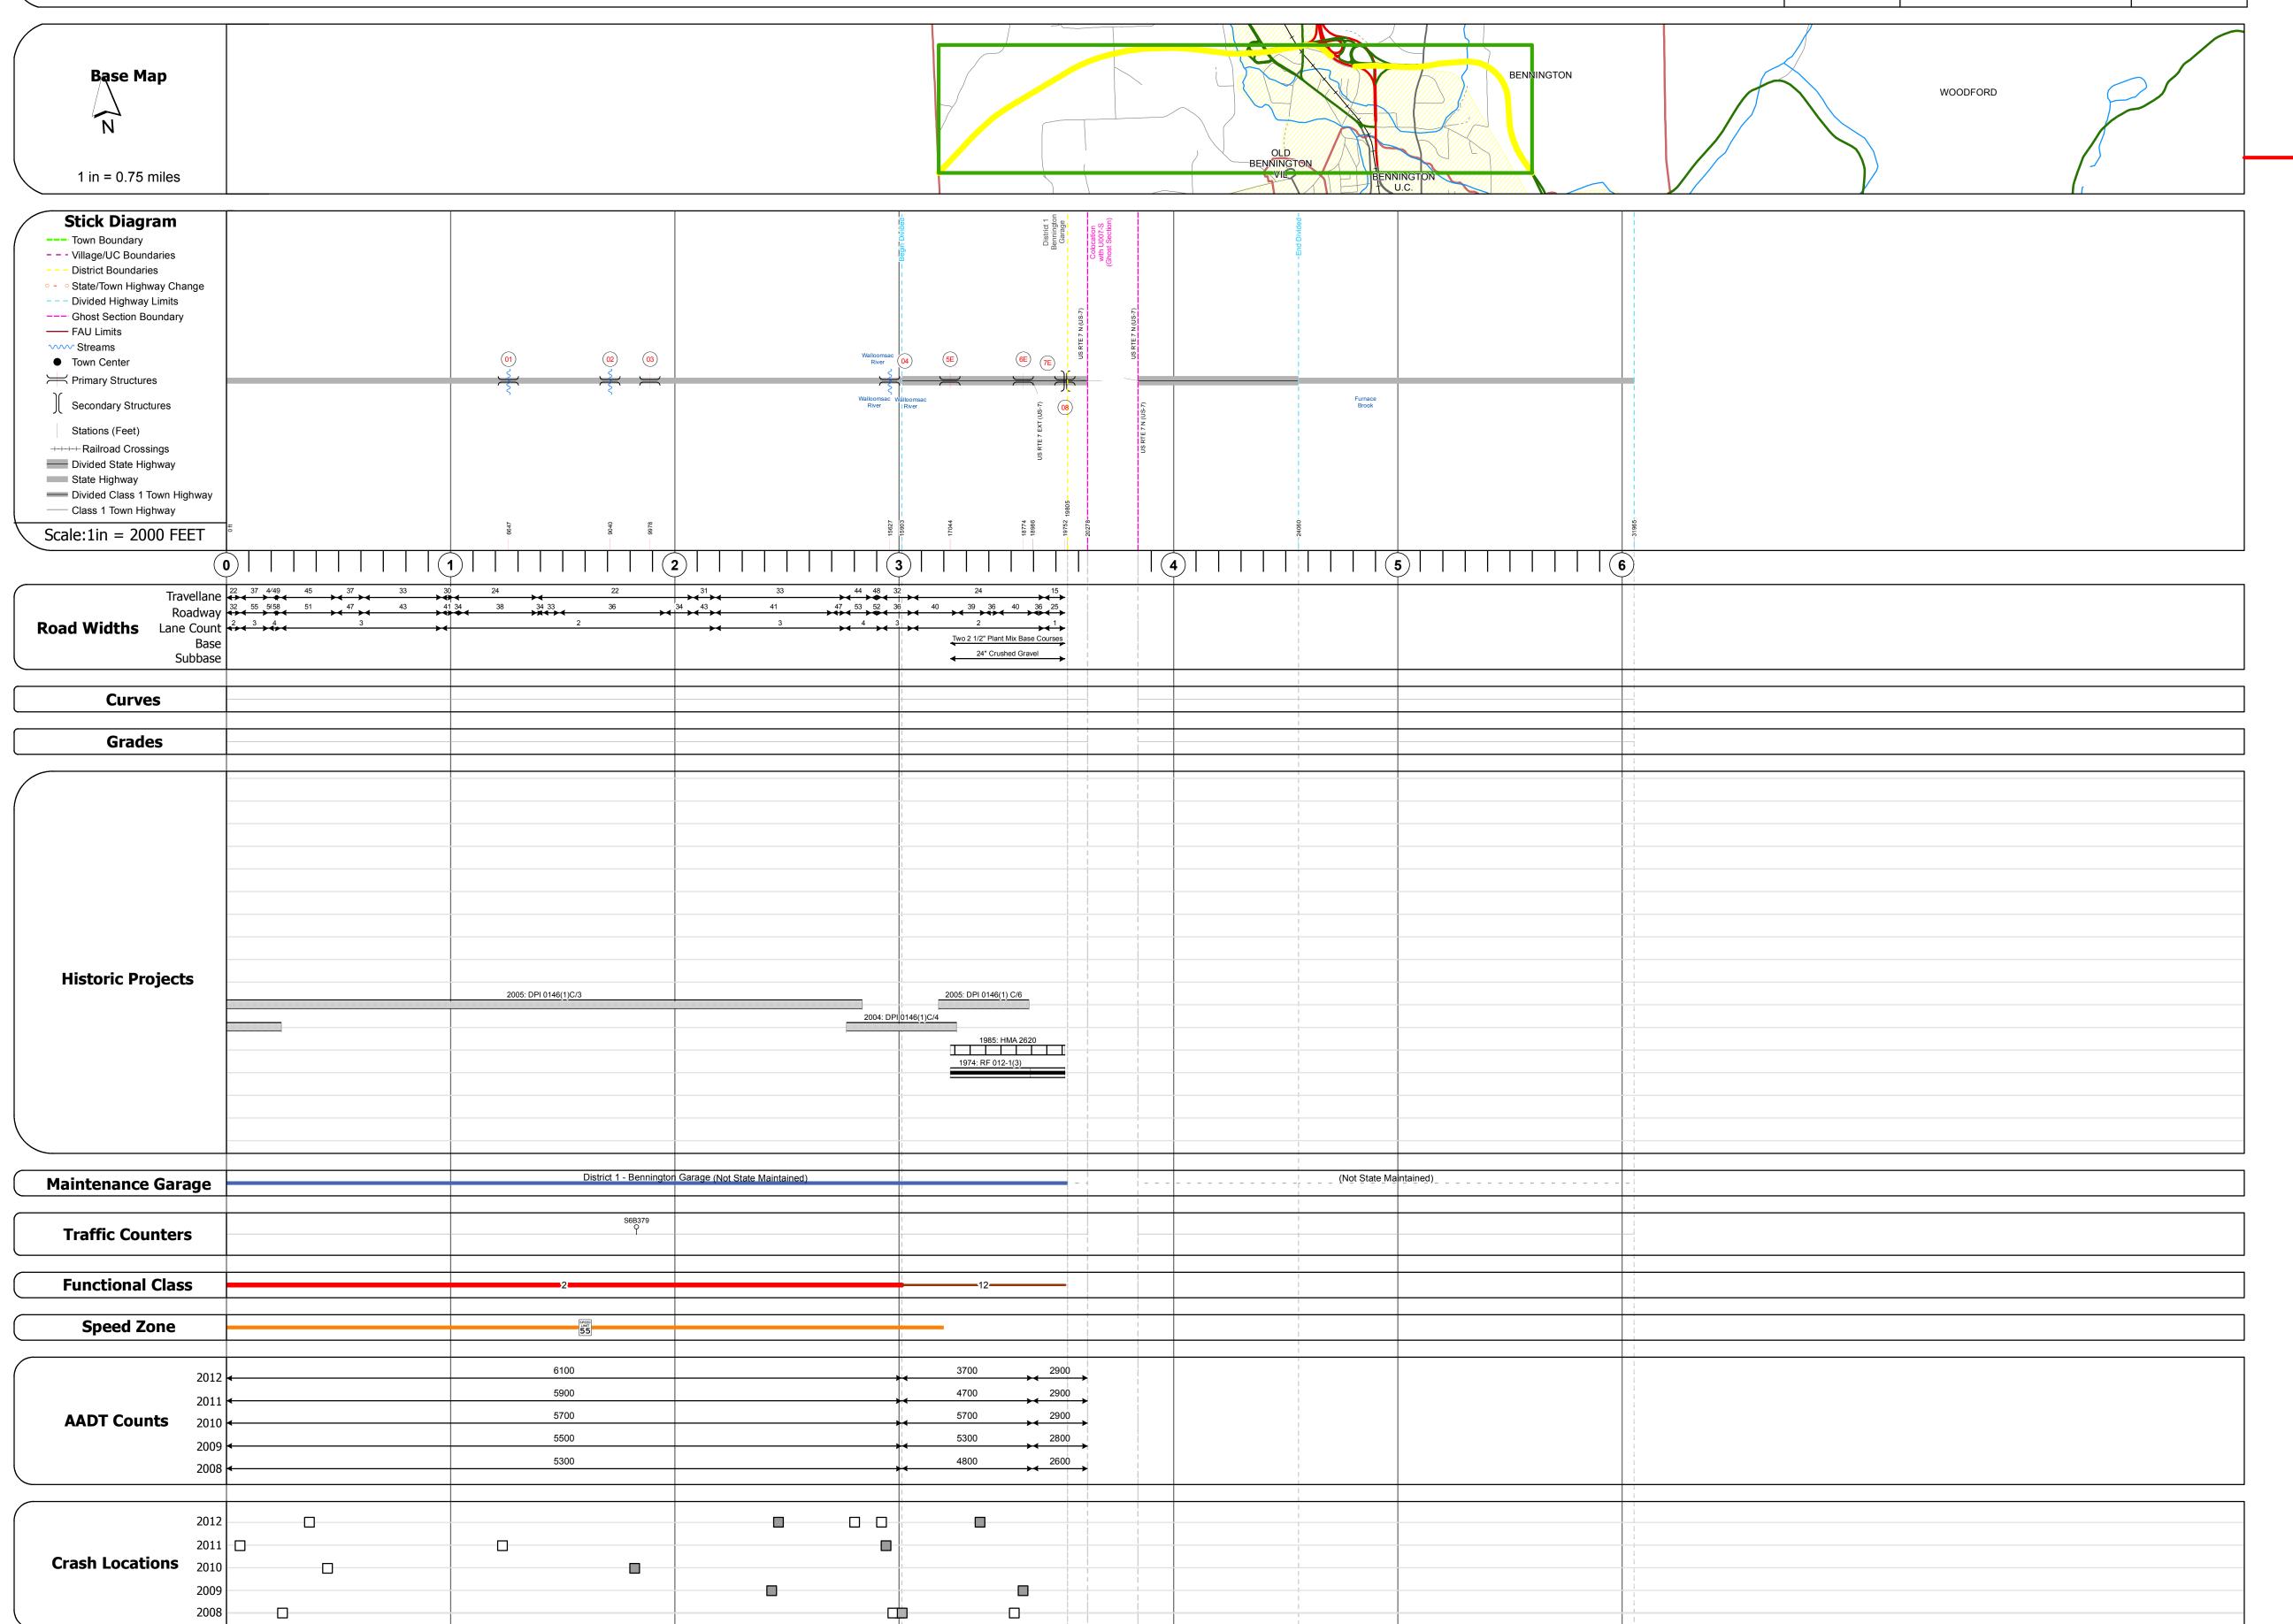

## **Route Log Progress Chart**

DRAFT

Please Note: Errors and Omissions May Exist.

Contact the VTrans Mapping Unit with questions or concerns.

DISTRICT TOWN ROUTE

1 BENNINGTON VT-279

Stringer/multi-beam or girder - 2002

Bridge Type: 3-SPAN CONT WLD GDR Features Intersected: VT 279 OVER VT 67 A

Weight Limit: 0

Surface: Bituminous

Surface: Bituminous

**DESCRIPTION BLOCK** 

| Historic Projects                                                                                                                                                  | Functional Class                                                                                                                                                                                                                                                                                                                                                                                                                                                                                                                                                                                                                                                                                                                                                                                                                                                                                                                                                                                                                                                                                                                                                                                                                                                                                                                                                                                                                                                                                                                                                                                                                                                                                                                                                                                                                                                                                                                                                                                                                                                                                                               | Curves     | Road Widths                   | AADT                                                                        | Mileage by Functional Class By Sheet                                                      |      | Mileage by Town By Sheet                                        |                         |          |            |                     | 1                                |
|--------------------------------------------------------------------------------------------------------------------------------------------------------------------|--------------------------------------------------------------------------------------------------------------------------------------------------------------------------------------------------------------------------------------------------------------------------------------------------------------------------------------------------------------------------------------------------------------------------------------------------------------------------------------------------------------------------------------------------------------------------------------------------------------------------------------------------------------------------------------------------------------------------------------------------------------------------------------------------------------------------------------------------------------------------------------------------------------------------------------------------------------------------------------------------------------------------------------------------------------------------------------------------------------------------------------------------------------------------------------------------------------------------------------------------------------------------------------------------------------------------------------------------------------------------------------------------------------------------------------------------------------------------------------------------------------------------------------------------------------------------------------------------------------------------------------------------------------------------------------------------------------------------------------------------------------------------------------------------------------------------------------------------------------------------------------------------------------------------------------------------------------------------------------------------------------------------------------------------------------------------------------------------------------------------------|------------|-------------------------------|-----------------------------------------------------------------------------|-------------------------------------------------------------------------------------------|------|-----------------------------------------------------------------|-------------------------|----------|------------|---------------------|----------------------------------|
| Retreatment Resurface Bituminous Concrete Surface Treated Gravel  Unknown Macadam                                                                                  | 7 — 12 — 17<br>— 2 — 8 — 14 — 19                                                                                                                                                                                                                                                                                                                                                                                                                                                                                                                                                                                                                                                                                                                                                                                                                                                                                                                                                                                                                                                                                                                                                                                                                                                                                                                                                                                                                                                                                                                                                                                                                                                                                                                                                                                                                                                                                                                                                                                                                                                                                               | curve left | <b>←</b> (ft)                 | ← (count)                                                                   | 2 - Rural - Principal Arterial 3.0<br>12 - Urban - Principal Arterial - Other Freeway 0.7 |      | BENNINGTON - V279-0202<br>Ghost Section - US-7 (5.007 to 4.782) | 6.054 of 6.054<br>0.225 | DISTRICT | TOWN       | Date: 04/02/14      | ROUTE                            |
| Bituminous Mix  Skinny Mix  Skinny Mix  Bituminous Seal  Macadam  Cold Plane and Bituminous  Concrete  Plant Mix  Reclaimed Base and Bituminous Concrete  Concrete | 6 — 11 — 16  Speed Zones  SPEED SPEE | Grades     | Traffic Counters (counter ID) | Crash Locations  Fatal □ Property Damage Only □ Injury □ Unknown Crash Type |                                                                                           |      |                                                                 |                         | 1        | BENNINGTON | 1 of 1 TWN mileage: | VT-279 ETE mileage: 0.0 to 6.054 |
| Concrete                                                                                                                                                           | 25 30 35 40 45 50 55 60 65                                                                                                                                                                                                                                                                                                                                                                                                                                                                                                                                                                                                                                                                                                                                                                                                                                                                                                                                                                                                                                                                                                                                                                                                                                                                                                                                                                                                                                                                                                                                                                                                                                                                                                                                                                                                                                                                                                                                                                                                                                                                                                     |            |                               |                                                                             | Total Mileage: 6.054                                                                      | mi – |                                                                 | Total Mileage: 6.054 mi |          |            | 0.0 to 6.054        | 0.0 0.00 1                       |