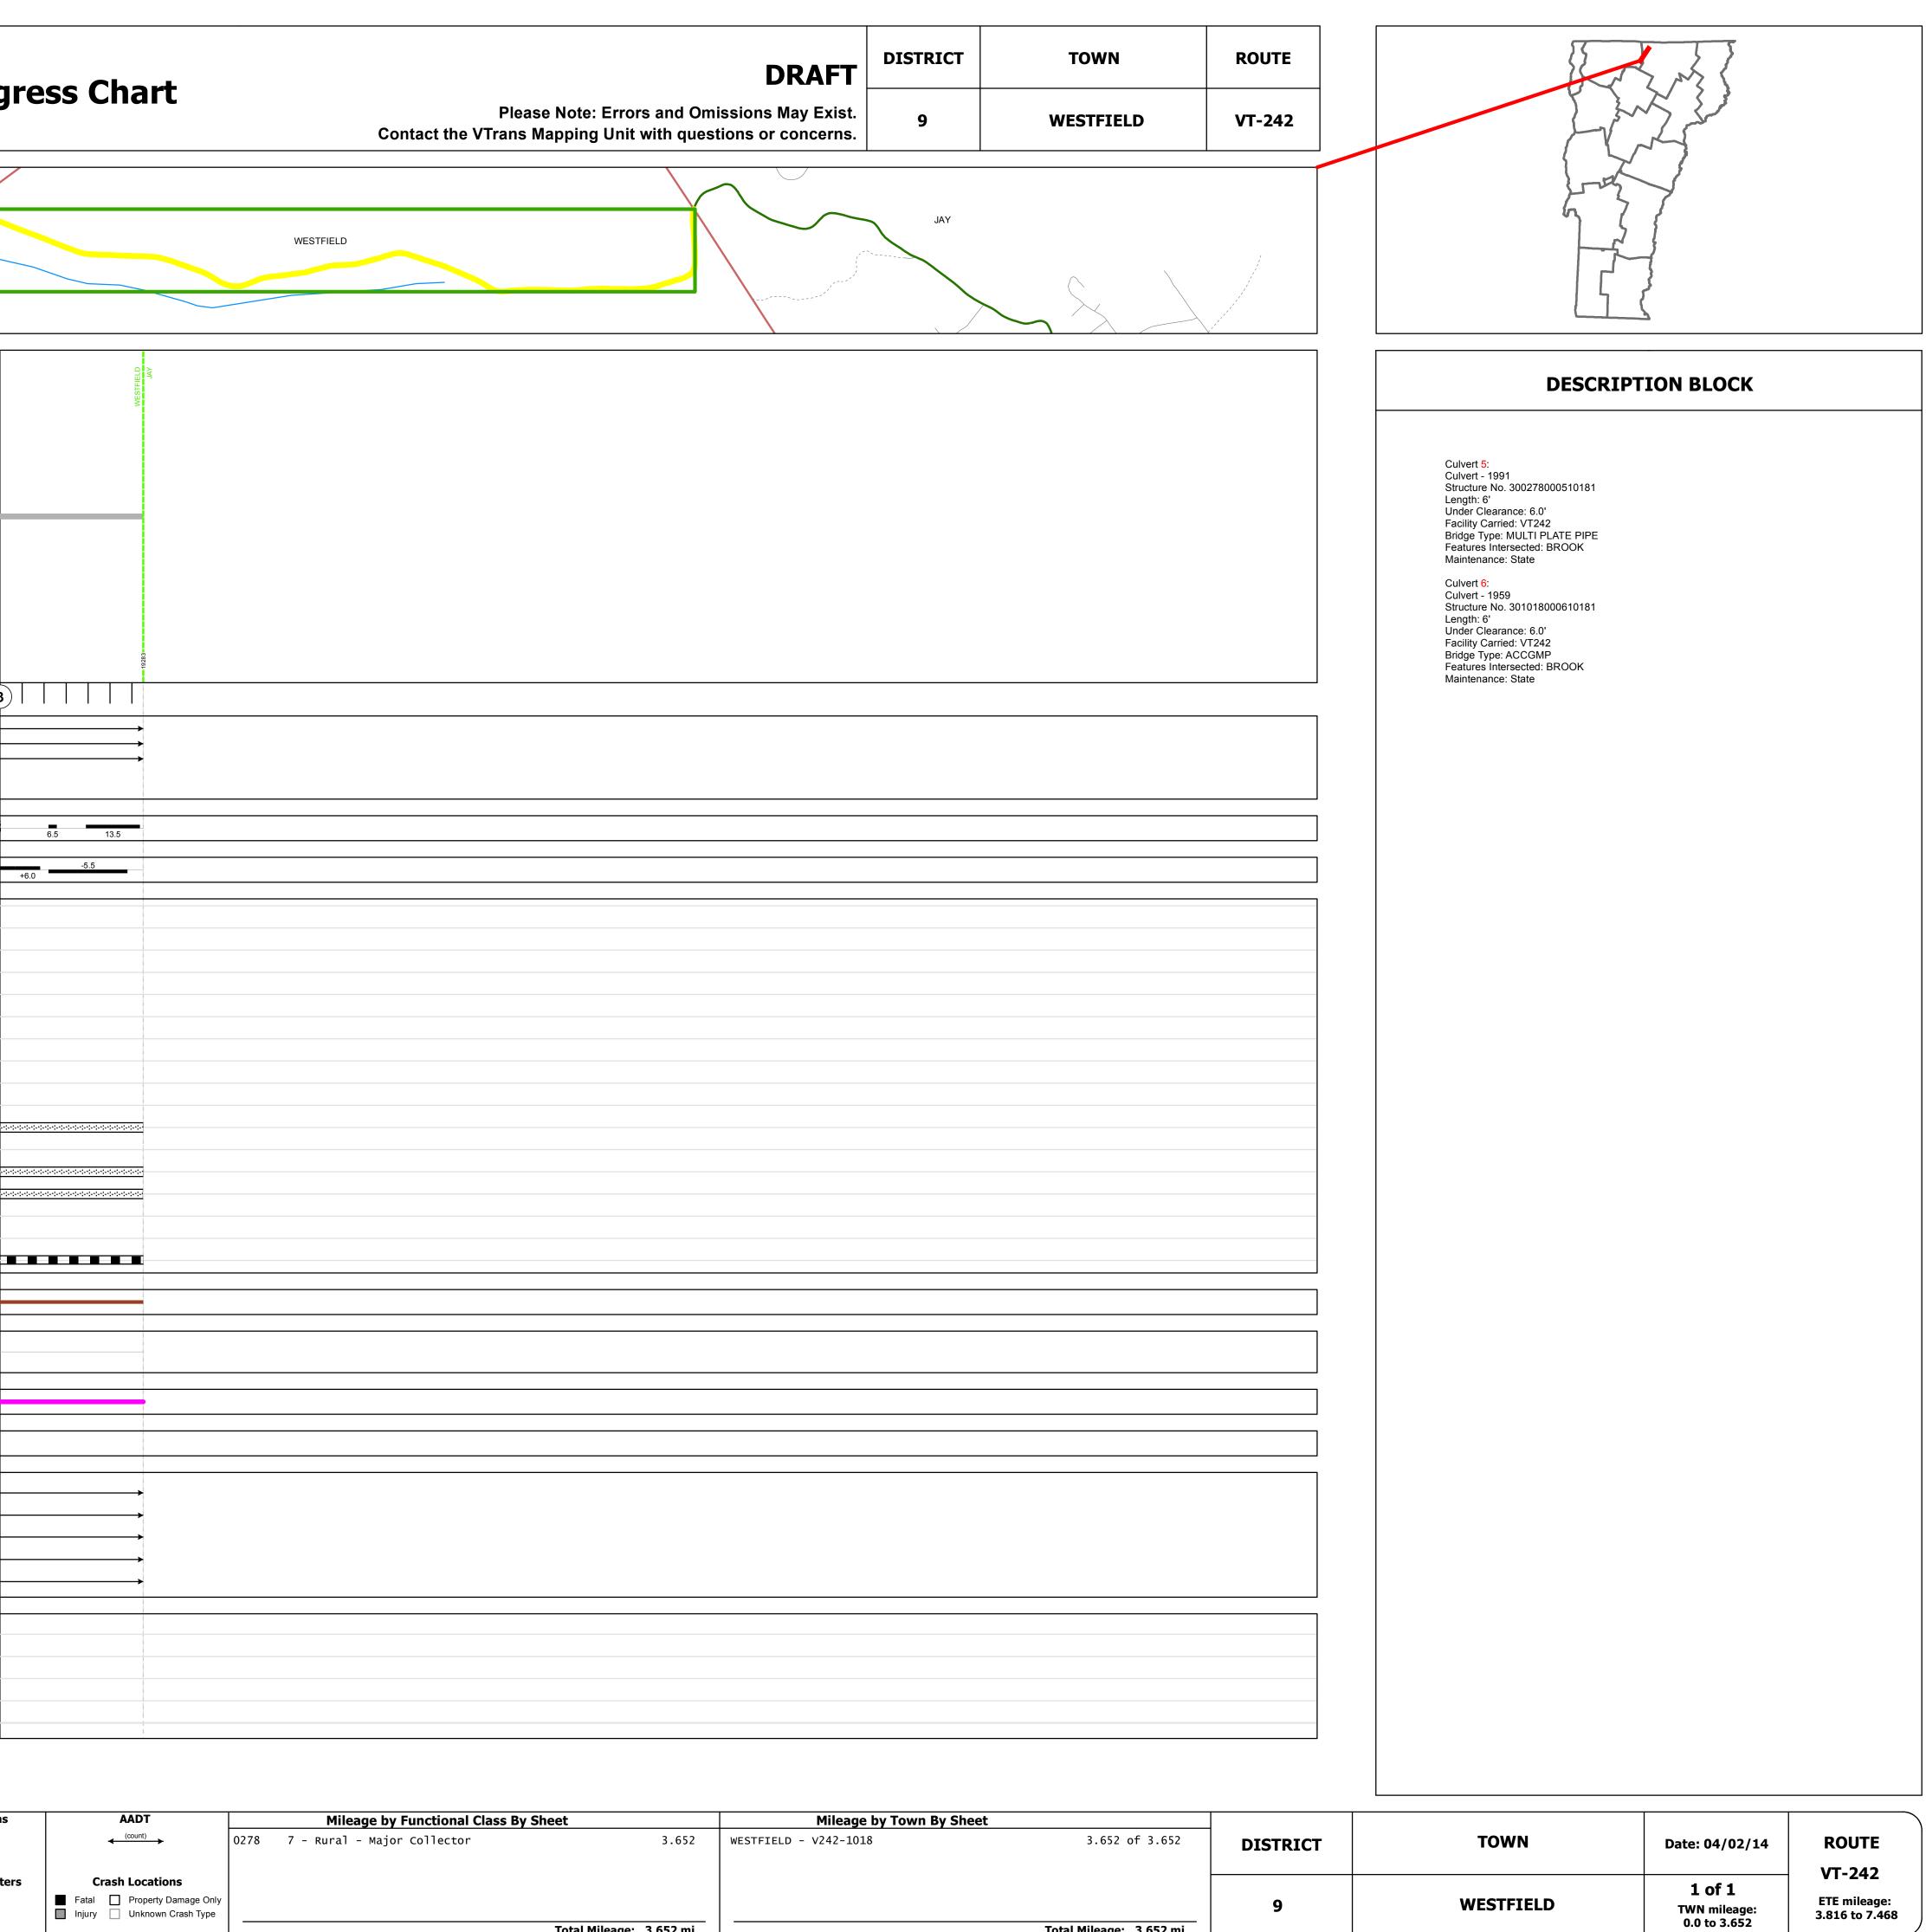

## **Route Log Prog**

|                                                                                    |                |                            | /           |                                          |                                          |                            |                                        |                  |             |                   | $\overline{}$         |                               |                   |
|------------------------------------------------------------------------------------|----------------|----------------------------|-------------|------------------------------------------|------------------------------------------|----------------------------|----------------------------------------|------------------|-------------|-------------------|-----------------------|-------------------------------|-------------------|
| Base Map                                                                           |                |                            |             |                                          | ,                                        | MONTGOM                    | ERY                                    |                  | $\bigwedge$ |                   |                       | $\prec$                       |                   |
|                                                                                    |                |                            | F           |                                          |                                          |                            |                                        |                  | ~           |                   | $\rightarrow$         |                               |                   |
|                                                                                    |                |                            |             |                                          |                                          |                            |                                        |                  |             |                   |                       |                               |                   |
| 1 in = 2,000 feet                                                                  |                |                            |             |                                          |                                          |                            |                                        |                  |             |                   |                       |                               |                   |
| 1 111 - 2,000 leet                                                                 |                |                            | (           |                                          |                                          |                            |                                        |                  |             |                   |                       |                               |                   |
| Stick Diagram                                                                      | MERY           |                            |             |                                          |                                          |                            |                                        |                  |             |                   |                       |                               |                   |
| <ul> <li> Village/UC Boundaries</li> <li> District Boundaries</li> </ul>           | MONTGO         |                            |             |                                          |                                          |                            |                                        |                  |             |                   |                       |                               |                   |
| <ul> <li>- • State/Town Highway Change</li> <li> Divided Highway Limits</li> </ul> |                |                            |             |                                          |                                          |                            |                                        |                  |             |                   |                       |                               |                   |
| Ghost Section Boundary<br>—— FAU Limits<br>—— Streams                              |                |                            |             |                                          |                                          |                            |                                        |                  |             |                   |                       |                               |                   |
| Town Center     Primary Structures                                                 |                |                            | (05<br>     | )                                        |                                          | (06)<br>(2)                |                                        |                  |             |                   |                       |                               |                   |
| ) Secondary Structures                                                             |                |                            | Ś           |                                          |                                          |                            |                                        |                  |             |                   |                       |                               |                   |
| Stations (Feet)                                                                    |                |                            |             |                                          |                                          |                            |                                        |                  |             |                   |                       |                               |                   |
| Divided State Highway<br>State Highway                                             |                |                            |             |                                          |                                          |                            |                                        |                  |             |                   |                       |                               |                   |
| Divided Class 1 Town Highwa     Class 1 Town Highway                               | у              |                            |             |                                          |                                          |                            |                                        |                  |             |                   |                       |                               |                   |
| Scale:1in = 2000 FEET                                                              | 04             |                            | 37 00       |                                          |                                          | 7561                       |                                        |                  |             |                   |                       |                               |                   |
|                                                                                    | 0              |                            |             |                                          | 1                                        |                            |                                        |                  |             |                   |                       |                               | 3                 |
| Travella<br>Roadw                                                                  |                |                            |             |                                          |                                          |                            | 2                                      | 20               |             |                   |                       |                               |                   |
|                                                                                    | ase            |                            |             |                                          |                                          |                            |                                        | 2                |             |                   |                       |                               |                   |
| Subba                                                                              | ase            |                            |             |                                          |                                          |                            |                                        |                  |             |                   |                       |                               |                   |
| Curves                                                                             |                |                            | 3.5         | 3.3 6                                    | 4.9                                      | 6.4                        | 5.2<br>5.8                             | 8.1              | 9.7         | 4.3 5             | 10.6                  | 3.3                           | 3.5               |
| Grades                                                                             |                | 4.5A                       |             | -6.5A                                    | +6.5A                                    | -8.0                       | -14.0-7.0A -12.0                       | 0 -6.5           | -8.5A       | -12 A             | +6.0                  | +12A                          | +6                |
|                                                                                    |                |                            |             |                                          |                                          |                            |                                        |                  |             |                   |                       |                               |                   |
|                                                                                    |                |                            |             |                                          |                                          |                            |                                        |                  |             |                   |                       |                               |                   |
|                                                                                    |                |                            |             |                                          |                                          |                            |                                        |                  |             |                   |                       |                               |                   |
|                                                                                    |                |                            |             |                                          |                                          |                            |                                        |                  |             |                   |                       |                               |                   |
|                                                                                    |                |                            |             |                                          |                                          |                            |                                        |                  |             |                   |                       |                               | _                 |
|                                                                                    |                |                            |             |                                          |                                          |                            |                                        |                  |             |                   |                       |                               |                   |
| Historic Projects                                                                  |                |                            |             |                                          |                                          |                            |                                        | 9436(1)S         |             |                   |                       |                               |                   |
|                                                                                    | **(**(**)**)** | ************************** | 1991: ST (  | 0278(2)                                  | ***************************************  | <u>   - - - - - - </u>     | ******                                 | (**)**(**)**)**) | ()))))))))  | *(**)**)**(**)**) | ********************  | (+*)+*)+*(+*)+*(+*)+*)+*)     | (**\$**(**)**)**) |
|                                                                                    |                |                            |             |                                          | -{:-::-::-::-::-::-::-::-::-::-::-::-::- |                            | •••••••••••••••••••••••••••••••••••••• | MA 2416          |             |                   |                       |                               |                   |
|                                                                                    |                | ************************   | *********** | 0-10-10-10-10-10-10-10-10-10-10-10-10-10 | *************************************    | <u>(**)**)**)**)**)**)</u> | ······································ | 198              | ): Unknown  |                   | ********************* | <u>(**)**)**)**)**)**)**)</u> |                   |
|                                                                                    |                |                            |             |                                          |                                          |                            | 1959                                   | 1962<br>: SK 3   | I: Unknown  |                   |                       |                               |                   |
|                                                                                    |                |                            |             |                                          |                                          |                            | District 8 - End                       | aabura Ca        | rago        |                   |                       |                               |                   |
| Maintenance Garage                                                                 | e              |                            |             |                                          |                                          |                            |                                        |                  | Tage        |                   |                       |                               |                   |
| Traffic Counters                                                                   |                |                            |             |                                          |                                          |                            |                                        |                  |             |                   |                       |                               |                   |
|                                                                                    |                |                            |             |                                          |                                          |                            |                                        |                  |             |                   |                       |                               |                   |
| <b>Functional Class</b>                                                            |                |                            |             |                                          |                                          |                            |                                        | 7                |             |                   |                       |                               |                   |
| Speed Zone                                                                         |                |                            |             |                                          |                                          |                            |                                        |                  |             |                   |                       |                               |                   |
| 20                                                                                 | 012 🖛          |                            |             |                                          |                                          |                            |                                        | 00               |             |                   |                       |                               |                   |
|                                                                                    | 011 <b></b>    |                            |             |                                          |                                          |                            |                                        | 800<br>800       |             |                   |                       |                               |                   |
|                                                                                    | 009 <b></b>    |                            |             |                                          |                                          |                            |                                        | 200              |             |                   |                       |                               |                   |
| 20                                                                                 | 008 🖛          |                            |             |                                          |                                          |                            | 10                                     | 000              |             |                   |                       |                               |                   |
| 20                                                                                 | 012            |                            |             |                                          |                                          |                            |                                        |                  |             |                   |                       |                               |                   |
| 20                                                                                 | 011            |                            |             |                                          |                                          |                            |                                        |                  |             |                   |                       |                               |                   |
|                                                                                    | 010<br>009     |                            |             |                                          |                                          |                            |                                        |                  |             |                   |                       |                               |                   |
|                                                                                    | 008            |                            |             |                                          |                                          |                            |                                        |                  |             |                   |                       |                               |                   |
| _                                                                                  |                |                            |             |                                          |                                          |                            |                                        |                  |             |                   |                       |                               |                   |

| Historic Projects                                                | Functional Class                                                                                        | Curves      | Road Widths      | AADT                        | Mileage by Functional Class By Sheet   | Mileage by Town By Sheet             |
|------------------------------------------------------------------|---------------------------------------------------------------------------------------------------------|-------------|------------------|-----------------------------|----------------------------------------|--------------------------------------|
| Retreatment Bituminous Gravel                                    |                                                                                                         | curve left  | (ft)             | (count)                     | 0278 7 - Rural - Major Collector 3.652 | WESTFIELD - V242-1018 3.652 of 3.652 |
| Resurface     Concrete       Unknown     Bituminous       Gravel | <b>2 8 14 19</b>                                                                                        | curve right |                  |                             |                                        |                                      |
| Bituminous Mix     Cold Plane and     Destained Desce            | <b>6 11 16</b>                                                                                          | Grades      | Traffic Counters | Crash Locations             |                                        |                                      |
| Skinny Mix Bituminous Reclaimed Base                             | Speed Zones                                                                                             | grade up    | (counter ID)     | Fatal Property Damage Only  |                                        |                                      |
| Bituminous Seal     Concrete     Concrete                        | SPEED SPEED SPEED SPEED SPEED SPEED SPEED SPEED SPEED LIMIT LIMIT LIMIT LIMIT LIMIT 2011 500 550 600 65 | grade down  | Ŷ                | Injury 🗌 Unknown Crash Type |                                        |                                      |
| Concrete                                                         |                                                                                                         |             |                  |                             | Total Mileage: 3.652 mi                | Total Mileage: 3.652 mi              |

nt Agency of Transportation, Policy, Planning and Intermodal Development Division - Mapping Unit, 1 National Life Drive, Montpeller, VI 05633-5001 Telephone

| nrt |
|-----|
|     |

|     | WESTFIELD |  |
|-----|-----------|--|
|     |           |  |
|     |           |  |
|     |           |  |
|     |           |  |
|     |           |  |
|     |           |  |
| 3.5 | 6.5 13.5  |  |
|     |           |  |
|     | -5.5      |  |
|     |           |  |
|     |           |  |
|     |           |  |
|     |           |  |
|     |           |  |
|     |           |  |
|     |           |  |
| -   |           |  |
|     |           |  |
|     |           |  |
|     |           |  |
|     |           |  |
|     |           |  |
| _   |           |  |
|     |           |  |
|     |           |  |
|     |           |  |
|     |           |  |
|     |           |  |
|     |           |  |
|     |           |  |
|     |           |  |
|     |           |  |
|     |           |  |
|     |           |  |
|     |           |  |
|     |           |  |
|     |           |  |
|     |           |  |