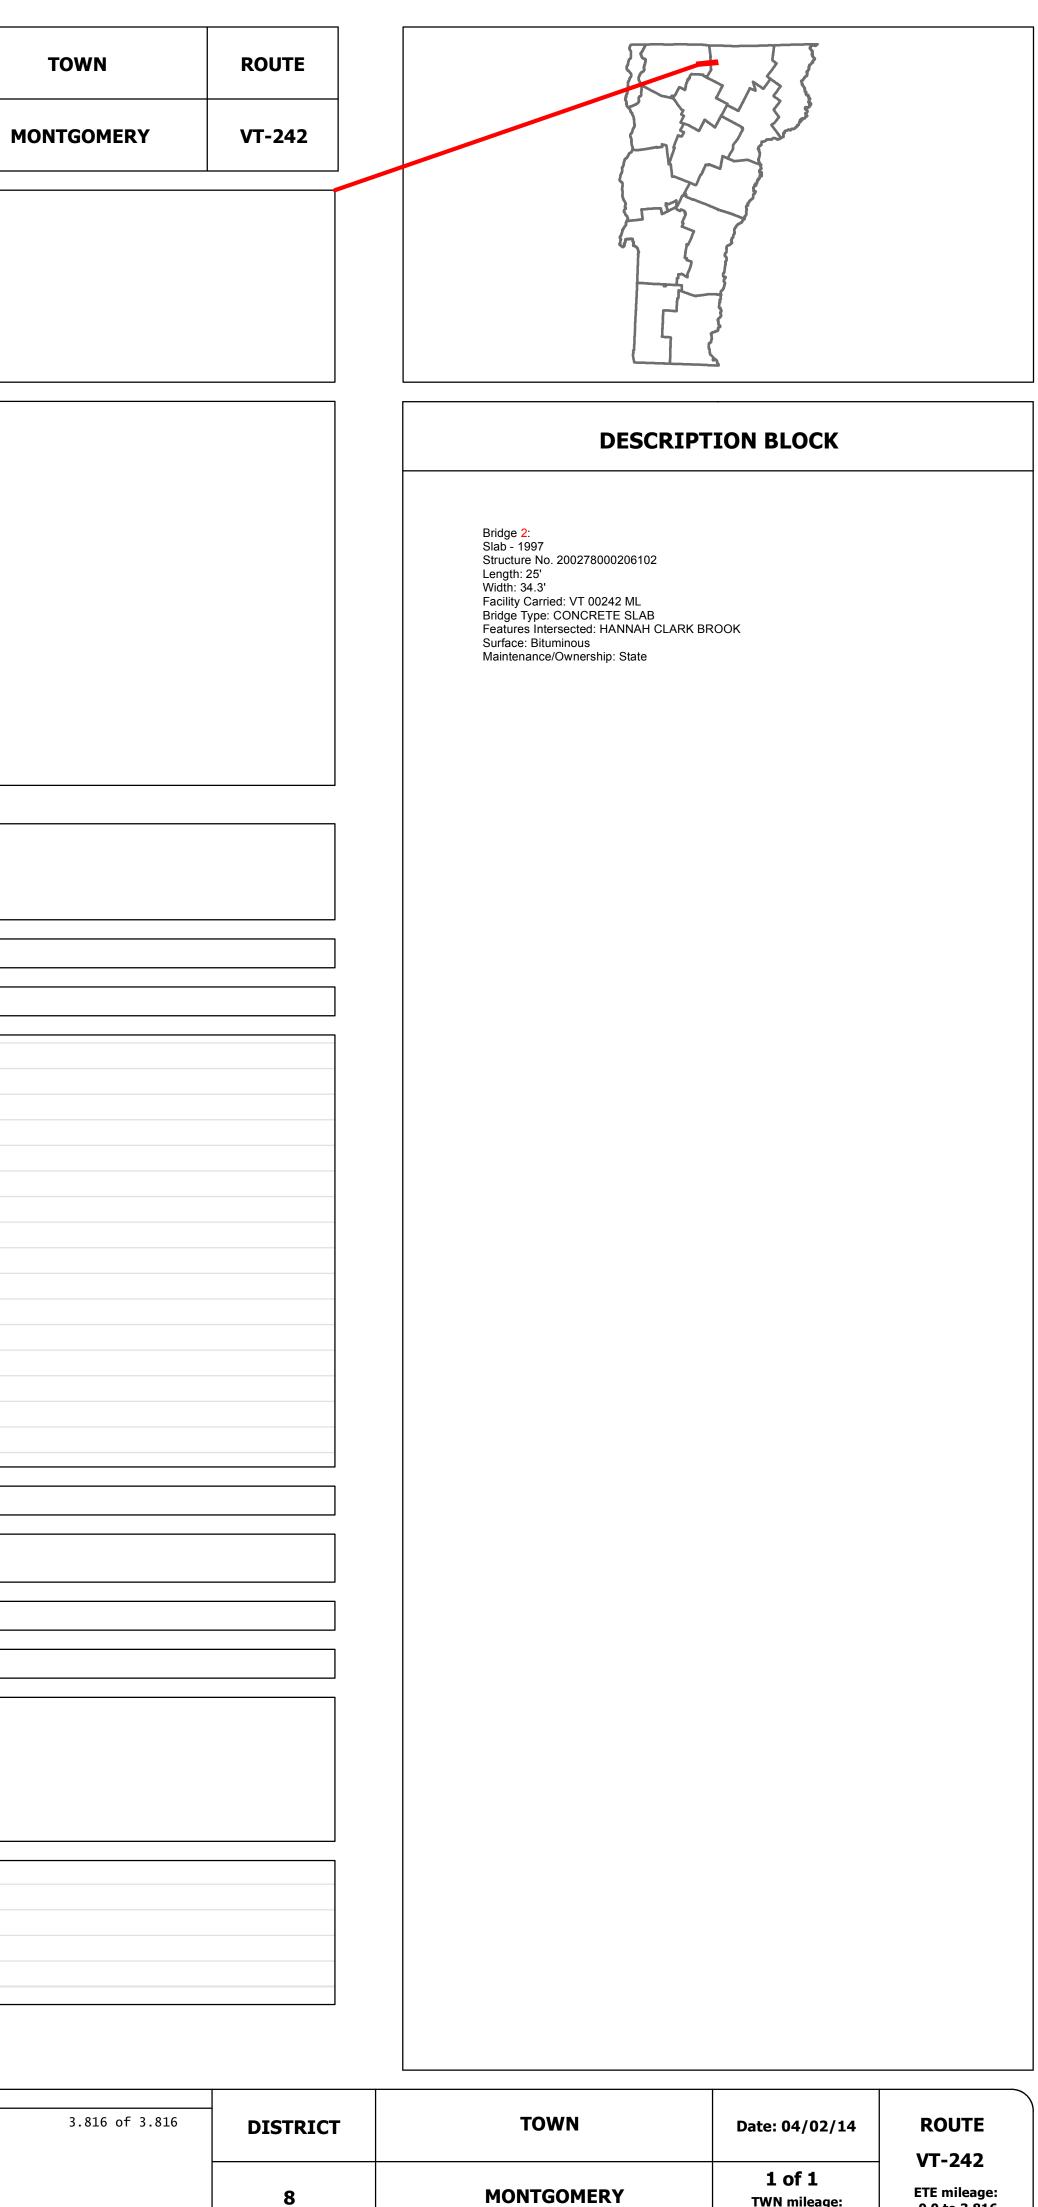

| VTrans Working to Get You There<br>Vermont Agency of Transportation |                                                                                                                                               | Route Log Prog                                                                                                                                                                      | gress Chart             | Please Note: Errors ar<br>Contact the VTrans Mapping Unit with | DRAFT<br>nd Omissions May Exist.<br>n questions or concerns. | DISTRICT<br>8 |           |
|---------------------------------------------------------------------|-----------------------------------------------------------------------------------------------------------------------------------------------|-------------------------------------------------------------------------------------------------------------------------------------------------------------------------------------|-------------------------|----------------------------------------------------------------|--------------------------------------------------------------|---------------|-----------|
| Base Map<br>$\widehat{N}$<br>1 in = 2,000 feet                      |                                                                                                                                               |                                                                                                                                                                                     | MONTGOMERY              |                                                                |                                                              | V             | WESTFIELD |
| Stick Diagram                                                       | 0ft SMAIN ST (VT-118) MAIN ST (VT-118)<br>- 739 HART LN (TH-38)<br>- 2153 PURRIER FARM RD (TH-14)<br>- 3330 SHELDON FARM RD (TH-15)<br>- 3330 | = 522<br>= 6691 COTE DR (TH-14)<br>= 6446 8496 MUNN DR (TH-64 H AND A CLARK BROOK RD (TH-18)<br>= 718 ANDON RD (TH-19)<br>= 718 ANDON RD (TH-19)                                    | MONTGOMERY<br>WESTFIELD |                                                                |                                                              |               |           |
|                                                                     |                                                                                                                                               |                                                                                                                                                                                     | 3)                      |                                                                |                                                              |               |           |
| Curves                                                              | <u>25 13 10</u><br>6                                                                                                                          | 10 <u>22 </u> <u>5 8</u> 8<br>14 17 5 7 8                                                                                                                                           | 7 17                    |                                                                |                                                              |               |           |
| Grades                                                              | +10.0 +14.0 +9.0                                                                                                                              | +8.0 +11.0 +3.0A +5.0                                                                                                                                                               | +13.0                   |                                                                |                                                              |               |           |
|                                                                     |                                                                                                                                               |                                                                                                                                                                                     |                         |                                                                |                                                              |               |           |
|                                                                     | 1986: Unknown       1979: Unknown       1978: Unknown       1978: Unknown       1968: Unknown                                                 | STP 9436(1)S 1998: STP HES 0278(1) 1989: HMA 2069 1995: STP 9436(1)S 1983: HMA 2416 1983: HMA 2416 1975: Unknown 1975: Unknown 1976: Unknown 1968: Unknown 1968: Unknown 1959: SK 3 |                         |                                                                |                                                              |               |           |
| Maintenance Garage                                                  |                                                                                                                                               | District 8 - Enosburg Garage                                                                                                                                                        |                         |                                                                |                                                              |               |           |
| Traffic Counters                                                    | S6                                                                                                                                            | 36F348 S6F053                                                                                                                                                                       |                         |                                                                |                                                              |               |           |
| Functional Class                                                    |                                                                                                                                               | 7                                                                                                                                                                                   |                         |                                                                |                                                              |               |           |
| Speed Zone                                                          | Pretto<br>Burr<br>30                                                                                                                          | uer<br>40                                                                                                                                                                           |                         |                                                                |                                                              |               |           |
| 2012<br>2011<br>AADT Counts 2010<br>2009<br>2008                    | <<br><                                                                                                                                        | 1300         1300         1300         1300         1300         1300         1300         1300         1300         1300         1000                                              |                         |                                                                |                                                              |               |           |
| 2012<br>2011<br>2010<br>2009<br>2008                                |                                                                                                                                               |                                                                                                                                                                                     |                         |                                                                |                                                              |               |           |
|                                                                     |                                                                                                                                               |                                                                                                                                                                                     |                         |                                                                |                                                              |               |           |