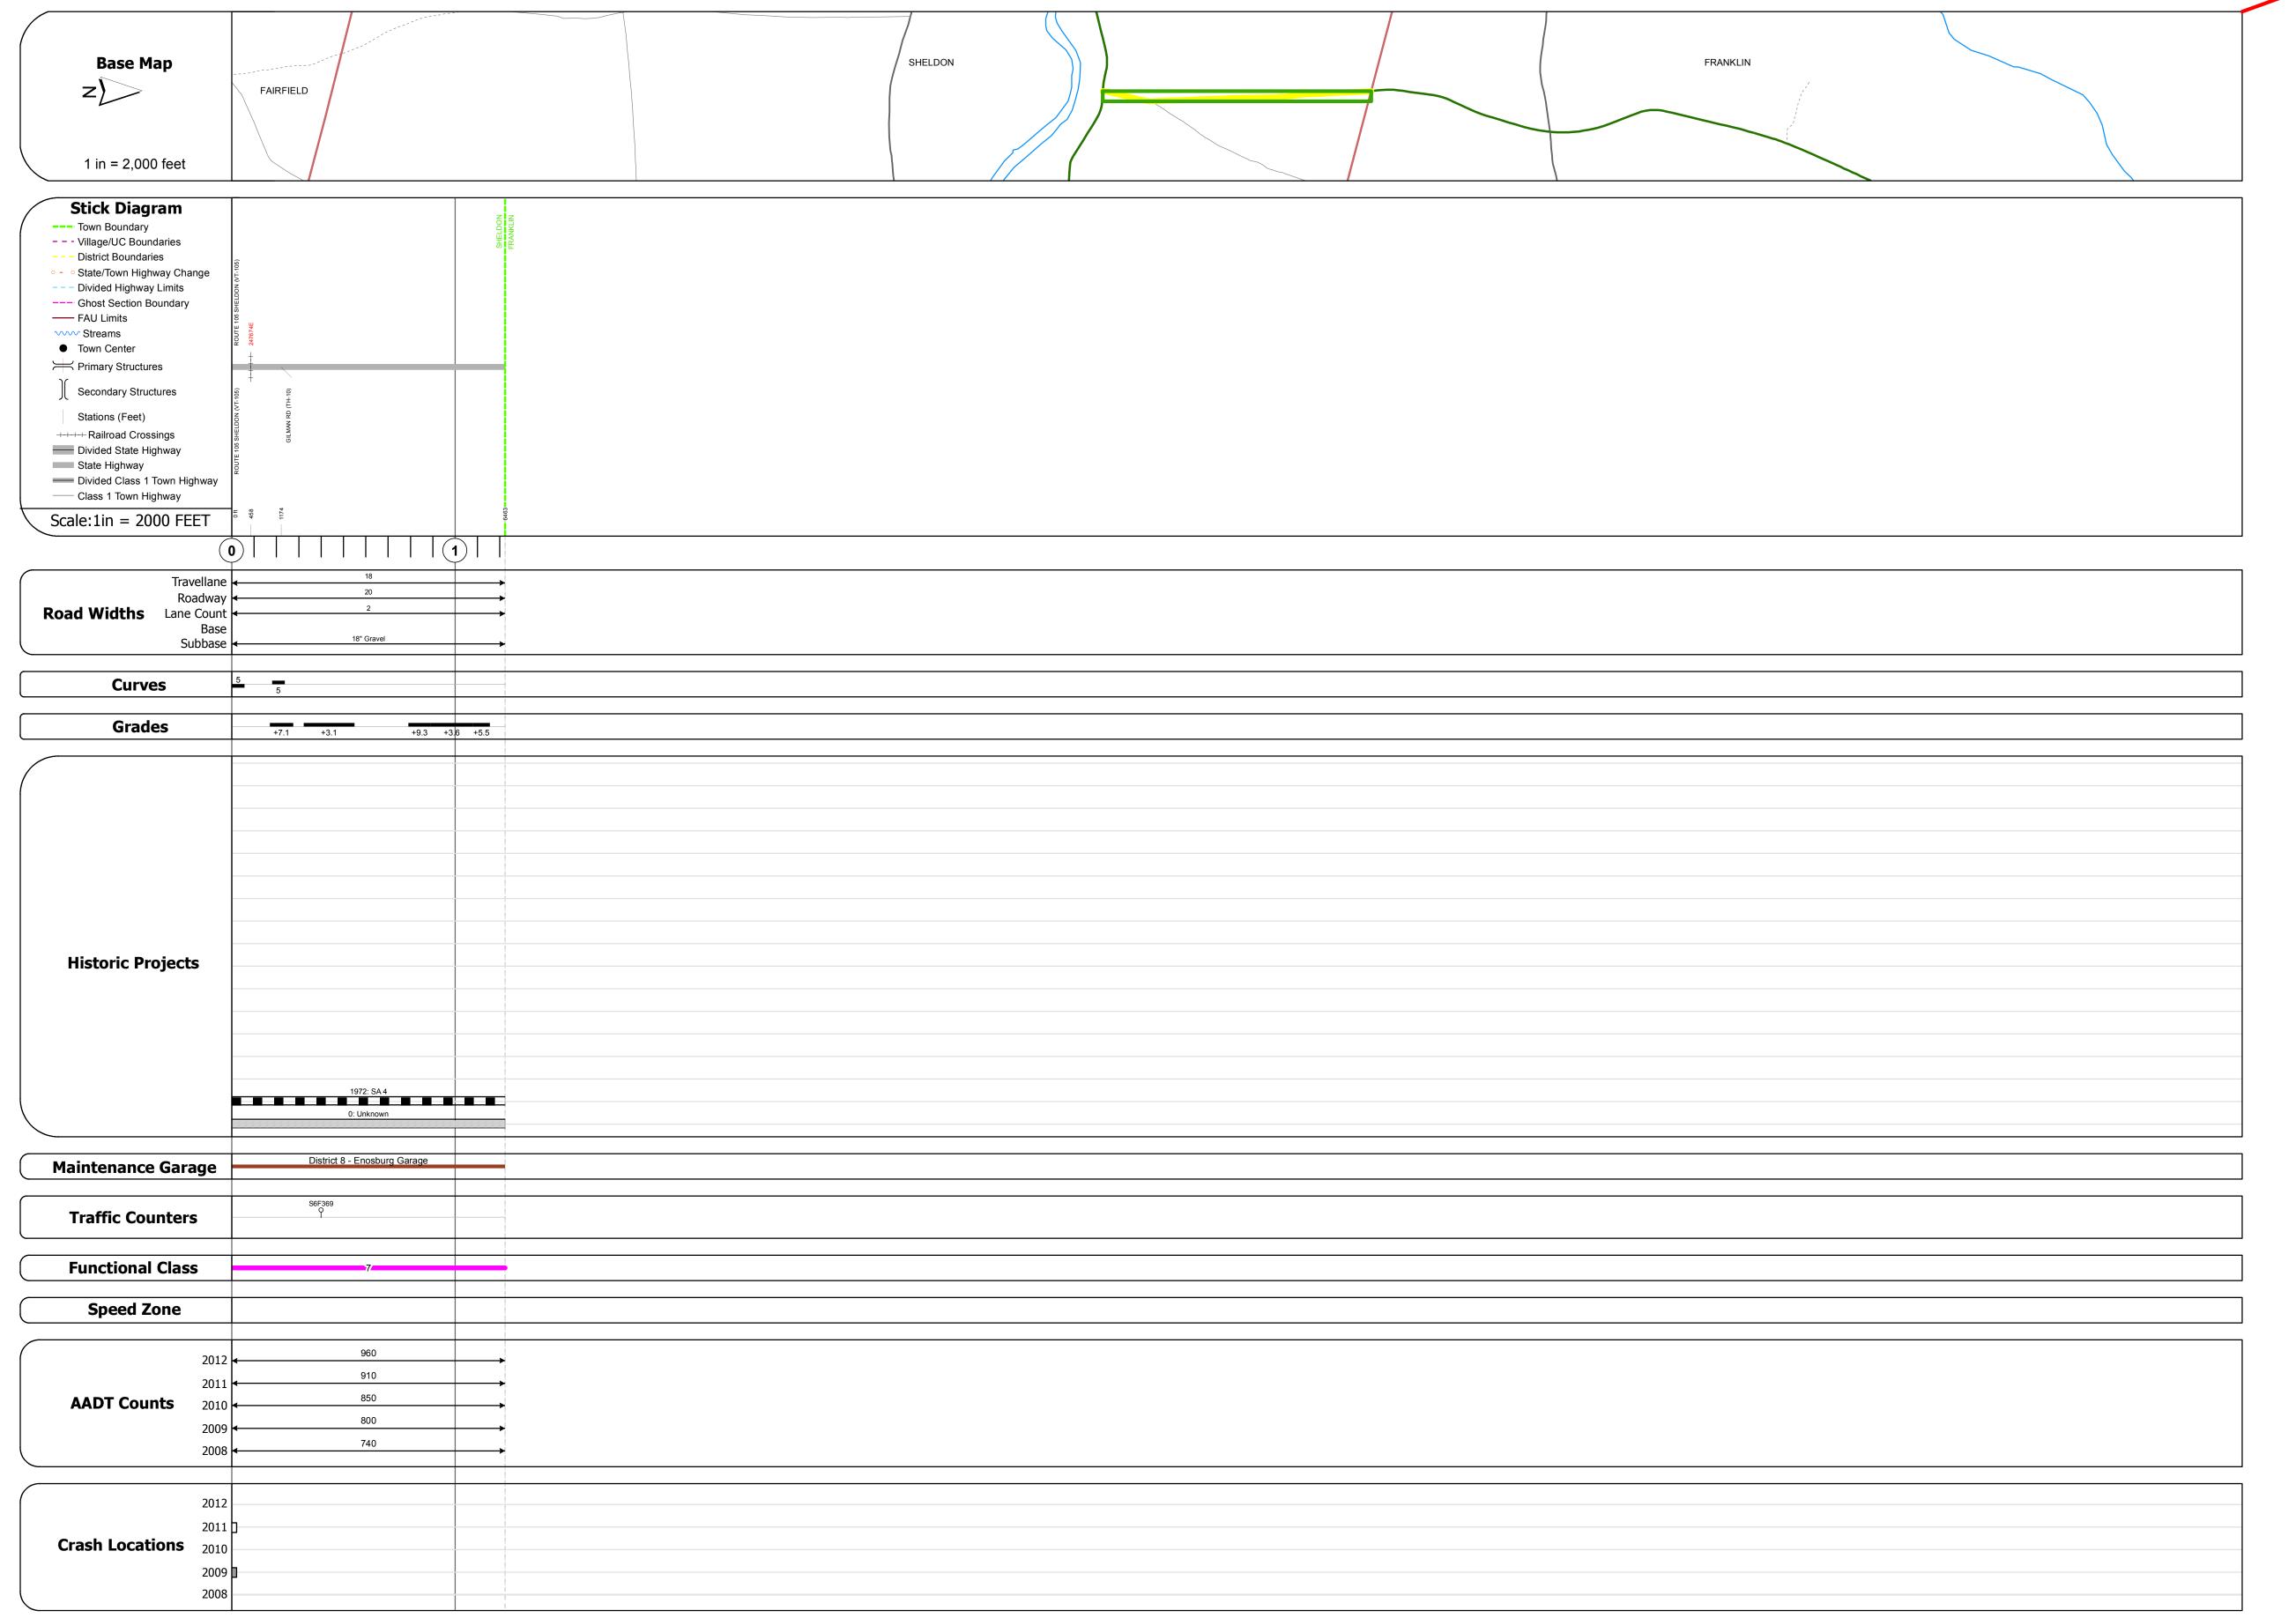

## **Route Log Progress Chart**

DRAFT

Please Note: Errors and Omissions May Exist.

Contact the VTrans Mapping Unit with questions or concerns.

DISTRICT TOWN ROUTE

8 SHELDON VT-236

**DESCRIPTION BLOCK** 

| Historic Projects                                                                                | Functional Class                                      | Curves     | Road Widths      | AADT                                                 | Mileage by Functional Class By Sheet | Mileage by Town By Sheet  |                         |          |         |                |                              |
|--------------------------------------------------------------------------------------------------|-------------------------------------------------------|------------|------------------|------------------------------------------------------|--------------------------------------|---------------------------|-------------------------|----------|---------|----------------|------------------------------|
| Retreatment Bituminous Concrete Surface Treated                                                  | ├──+ 1 <b>──</b> ─ 7 <b>──</b> ─ 12 ─── 17            | curve left | <b>←</b> (ft)    | ← (count)                                            | 0313 7 - Rural - Major Collector     | 1.224 SHELDON - V236-0614 | 1.224 of 1.224          | DISTRICT | TOWN    | Date: 04/02/14 | ROUTE                        |
| Unknown Bituminous Gravel                                                                        | 2 8 — 14 — 19                                         |            |                  |                                                      |                                      |                           |                         |          |         |                | VT-236                       |
| Bituminous Mix  Cold Plane and Skinny Mix  Bituminous  Bituminous  Reclaimed Base and Bituminous | 6 —— 11 —— 16  Speed Zones                            | Grades     | Traffic Counters | Crash Locations                                      |                                      |                           |                         |          |         | 1 of 1         |                              |
| Bituminous Seal Concrete Concrete                                                                | SPEED SPEED SPEED SPEED SPEED SPEED SPEED SPEED SPEED | grade down | (counter 15)     | Fatal Property Damage Only Injury Unknown Crash Type |                                      |                           |                         | 8        | SHELDON | TWN mileage:   | ETE mileage:<br>0.0 to 1.224 |
| Concrete                                                                                         | 25 30 35 40 45 50 55 60 65                            |            |                  |                                                      | Total Mi                             | leage: 1.224 mi           | Total Mileage: 1.224 mi |          |         | 0.0 to 1.224   |                              |