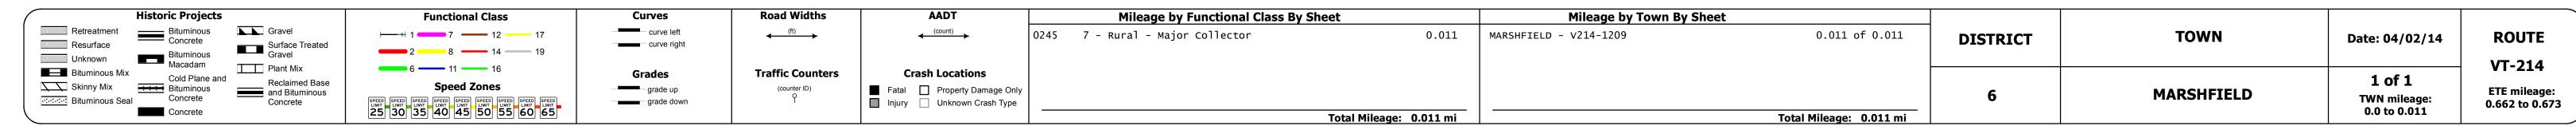

## **DISTRICT TOWN ROUTE DRAFT Route Log Progress Chart** Please Note: Errors and Omissions May Exist. VT-214 **MARSHFIELD** Contact the VTrans Mapping Unit with questions or concerns. Base Map EAST MONTPELIER PLAINFIELD CALAIS MARSHFIELD 1 in = 2,000 feet Stick Diagram --- Town Boundary - - Village/UC Boundaries --- District Boundaries ∘ - ∘ State/Town Highway Change --- Divided Highway Limits --- Ghost Section Boundary ---- FAU Limits Streams Town Center Primary Structures Secondary Structures Stations (Feet) +++++ Railroad Crossings Divided State Highway State Highway Divided Class 1 Town Highway Class 1 Town Highway Scale:1in = 2000 FEETTravellane Roadway Road Widths Lane Count Subbase Curves Grades **Historic Projects** Maintenance Garage **Traffic Counters Functional Class** Speed Zone **AADT Counts Crash Locations** 2010