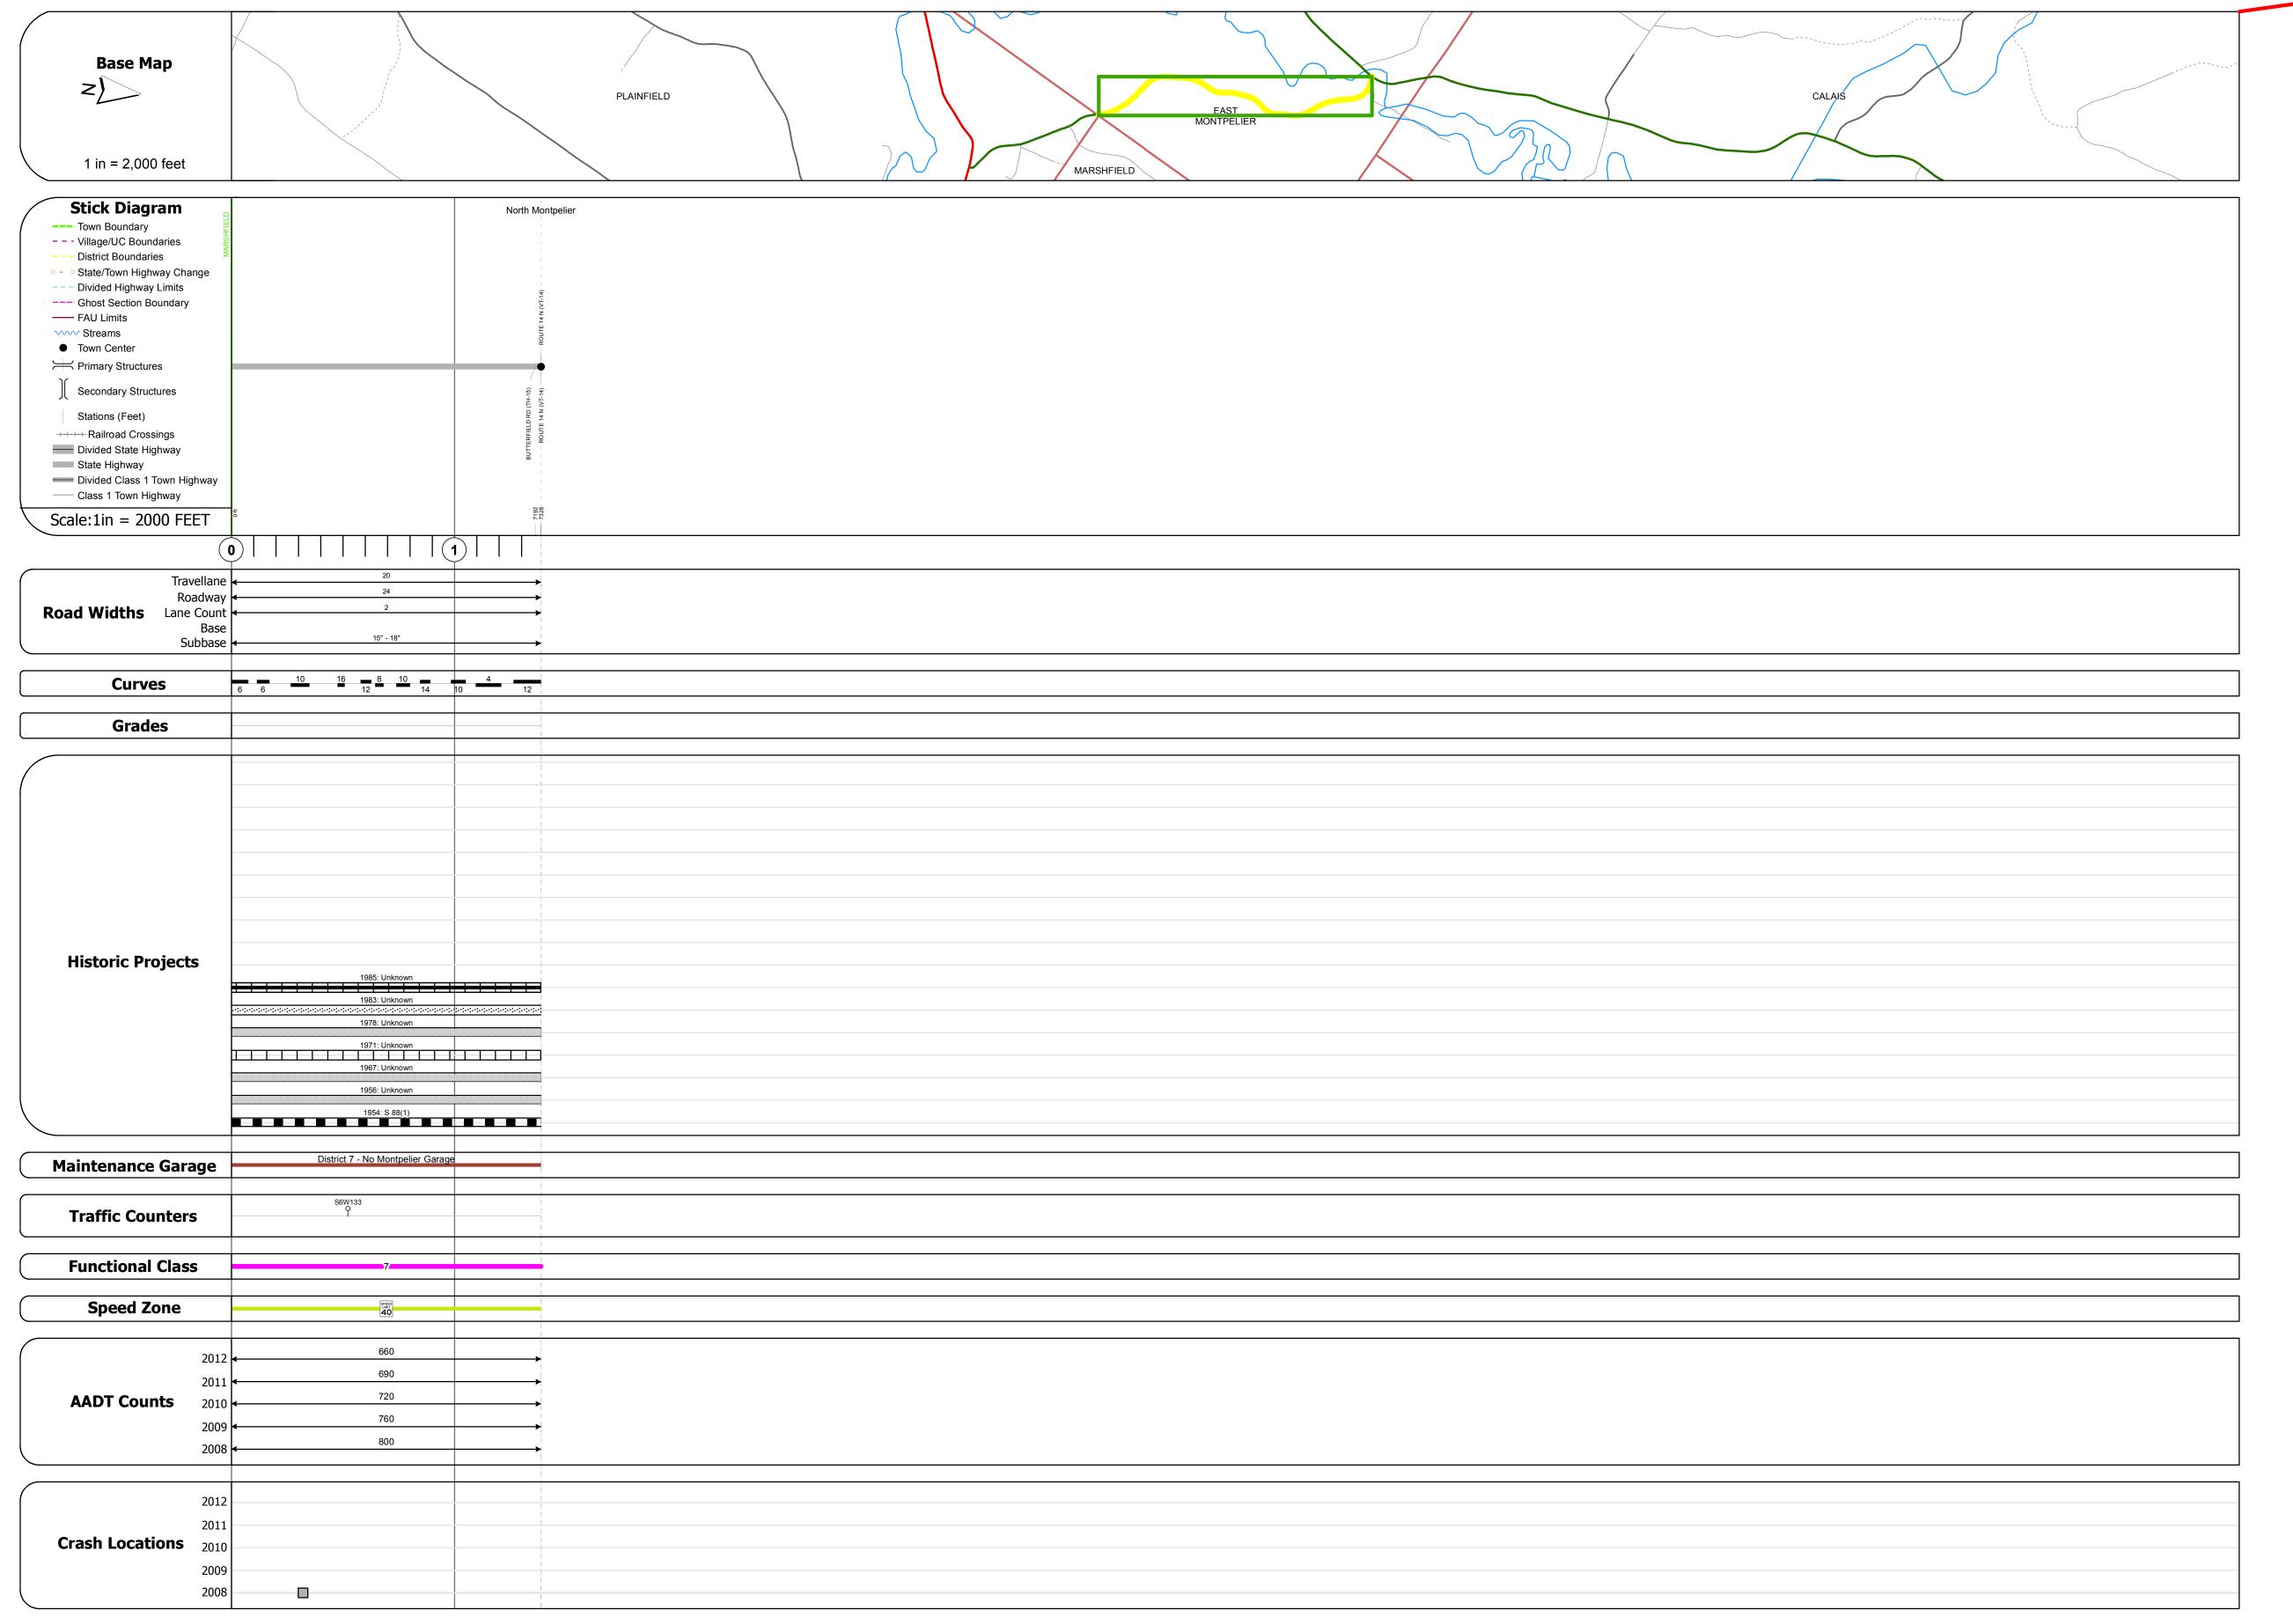

## **Route Log Progress Chart**

Please Note: Errors and Omissions May Exist.
Contact the VTrans Mapping Unit with questions or concerns.

**DRAFT** 

DISTRICT TOWN ROUTE

6 EAST MONTPELIER VT-214

**DESCRIPTION BLOCK** 

| Historic Projects                                     | Eugetianal Class                                                                                                                                                                                                                                                                                                                                                                                                                                                                                                                                                                                                                                                                                                                                                                                                                                                                                                                                                                                                                                                                                                                                                                                                                                                                                                                                                                                                                                                                                                                                                                                                                                                                                                                                                                                                                                                                                                                                                                                                                                                                                                              | Curves      | Poad Widths      | AADT                           | Milesse by Europie and Class By Shoot |                       | Miles as by Terry By Sheet  |                         |          |                 |                |                |
|-------------------------------------------------------|-------------------------------------------------------------------------------------------------------------------------------------------------------------------------------------------------------------------------------------------------------------------------------------------------------------------------------------------------------------------------------------------------------------------------------------------------------------------------------------------------------------------------------------------------------------------------------------------------------------------------------------------------------------------------------------------------------------------------------------------------------------------------------------------------------------------------------------------------------------------------------------------------------------------------------------------------------------------------------------------------------------------------------------------------------------------------------------------------------------------------------------------------------------------------------------------------------------------------------------------------------------------------------------------------------------------------------------------------------------------------------------------------------------------------------------------------------------------------------------------------------------------------------------------------------------------------------------------------------------------------------------------------------------------------------------------------------------------------------------------------------------------------------------------------------------------------------------------------------------------------------------------------------------------------------------------------------------------------------------------------------------------------------------------------------------------------------------------------------------------------------|-------------|------------------|--------------------------------|---------------------------------------|-----------------------|-----------------------------|-------------------------|----------|-----------------|----------------|----------------|
|                                                       | Functional Class                                                                                                                                                                                                                                                                                                                                                                                                                                                                                                                                                                                                                                                                                                                                                                                                                                                                                                                                                                                                                                                                                                                                                                                                                                                                                                                                                                                                                                                                                                                                                                                                                                                                                                                                                                                                                                                                                                                                                                                                                                                                                                              | Curves      | Road Widths      | AADI                           | Mileage by Functional Class By Sheet  |                       | Mileage by Town By Sheet    |                         |          |                 |                |                |
| Retreatment Bituminous Gravel                         | ├── <del>+</del> 1 <b>──</b> ─ 7 <b>──</b> ─ 12 <b>──</b> ─ 17                                                                                                                                                                                                                                                                                                                                                                                                                                                                                                                                                                                                                                                                                                                                                                                                                                                                                                                                                                                                                                                                                                                                                                                                                                                                                                                                                                                                                                                                                                                                                                                                                                                                                                                                                                                                                                                                                                                                                                                                                                                                | curve left  | <b>←</b> (ft)    | (count)                        | 0245 7 - Rural - Major Collector      | 1.388                 | EAST MONTPELIER - V214-1207 | 1.388 of 1.388          | DISTRICT | TOWN            | Date: 04/02/14 | ROUTE          |
| Resurface Concrete Surface Treated                    | 2 8 — 14 — 19                                                                                                                                                                                                                                                                                                                                                                                                                                                                                                                                                                                                                                                                                                                                                                                                                                                                                                                                                                                                                                                                                                                                                                                                                                                                                                                                                                                                                                                                                                                                                                                                                                                                                                                                                                                                                                                                                                                                                                                                                                                                                                                 | curve right |                  |                                |                                       |                       |                             |                         | DISTRICT |                 |                |                |
| Unknown Bituminous Gravel                             |                                                                                                                                                                                                                                                                                                                                                                                                                                                                                                                                                                                                                                                                                                                                                                                                                                                                                                                                                                                                                                                                                                                                                                                                                                                                                                                                                                                                                                                                                                                                                                                                                                                                                                                                                                                                                                                                                                                                                                                                                                                                                                                               |             |                  |                                |                                       |                       |                             |                         |          |                 |                | <b>VT-214</b>  |
| Bituminous Mix  Cold Plane and                        | 6 — 11 — 16                                                                                                                                                                                                                                                                                                                                                                                                                                                                                                                                                                                                                                                                                                                                                                                                                                                                                                                                                                                                                                                                                                                                                                                                                                                                                                                                                                                                                                                                                                                                                                                                                                                                                                                                                                                                                                                                                                                                                                                                                                                                                                                   | Grades      | Traffic Counters | Crash Locations                |                                       |                       |                             |                         |          |                 | 1 of 1         | V 1-217        |
| Skinny Mix  Bituminous  Reclaimed Base and Bituminous | Speed Zones                                                                                                                                                                                                                                                                                                                                                                                                                                                                                                                                                                                                                                                                                                                                                                                                                                                                                                                                                                                                                                                                                                                                                                                                                                                                                                                                                                                                                                                                                                                                                                                                                                                                                                                                                                                                                                                                                                                                                                                                                                                                                                                   | grade up    | (counter ID)     | ■ Fatal □ Property Damage Only |                                       |                       |                             |                         |          | EACT MONTDELTED | 1 of 1         | ETE mileage:   |
| Bituminous Seal Concrete Concrete                     | SPEED | grade down  | Ŷ                | ☐ Injury ☐ Unknown Crash Type  |                                       |                       |                             |                         | 6        | EAST MONTPELIER | TWN mileage:   | 0.673 to 2.061 |
| Concrete                                              | 25 30 35 40 45 50 55 60 65                                                                                                                                                                                                                                                                                                                                                                                                                                                                                                                                                                                                                                                                                                                                                                                                                                                                                                                                                                                                                                                                                                                                                                                                                                                                                                                                                                                                                                                                                                                                                                                                                                                                                                                                                                                                                                                                                                                                                                                                                                                                                                    |             |                  |                                |                                       | tal Milaaga. 1 200 mi |                             | Total Mileago: 1 200 mi |          |                 | 0.0 to 1.388   | 0.075 to 2.002 |