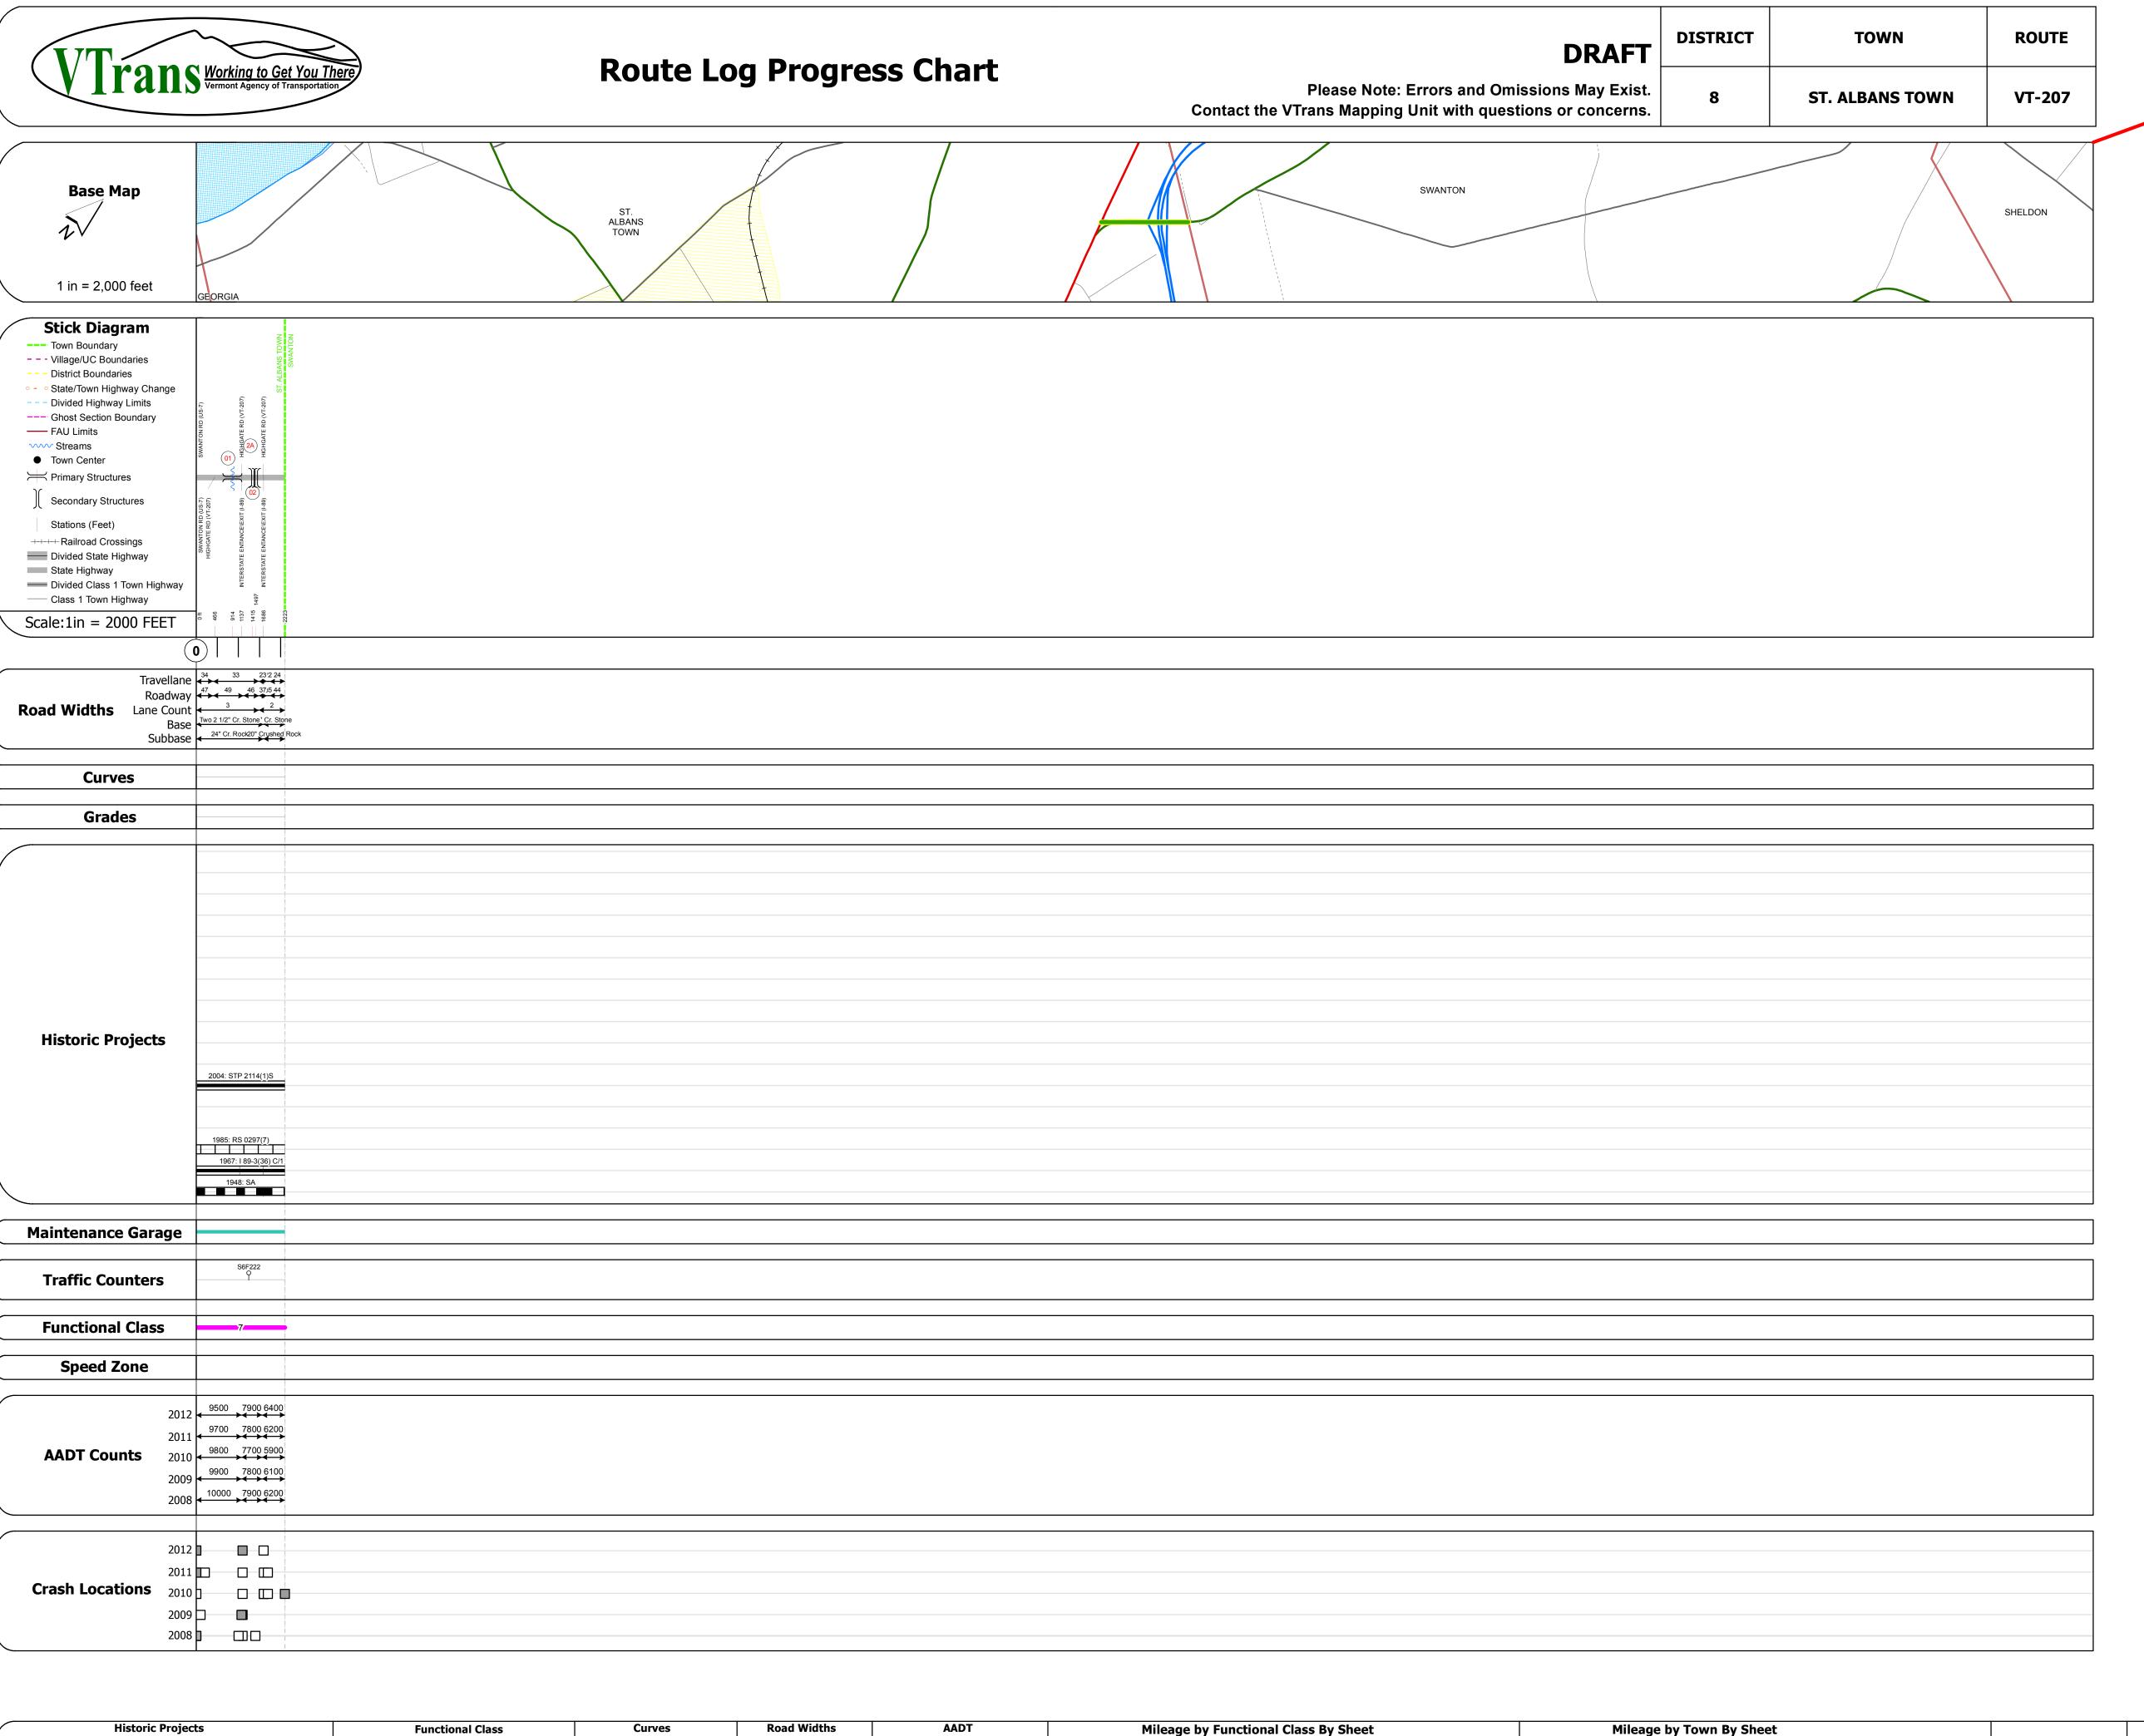

## **DESCRIPTION BLOCK**

Culvert 1: Culvert - 1967 Structure No. 300297000106131 Length: 6' Under Clearance: 3.5' Facility Carried: VT207 Bridge Type: CGMP SQUASH PIPE Features Intersected: SWAMP Maintenance: State

Stringer/multi-beam or girder - 1967 Structure No. 200089093S06132 Length: 147' Height: 0.0' Weight Limit: 0 Facility Carried: I 00089 ML Bridge Type: 3 SPAN ROLLED BEAM Features Intersected: I 89 SB. OVER VT207

Bridge <mark>2A</mark>: Stringer/multi-beam or girder - 1967 Structure No. 200089093N06132 Length: 147' Height: 0.0' Weight Limit: 0 Facility Carried: I 00089 ML Bridge Type: 3 SPAN ROLLED BEAM

Features Intersected: I 89 NB OVER VT207

Total Mileage: 0.421 mi

Total Mileage: 0.421 mi