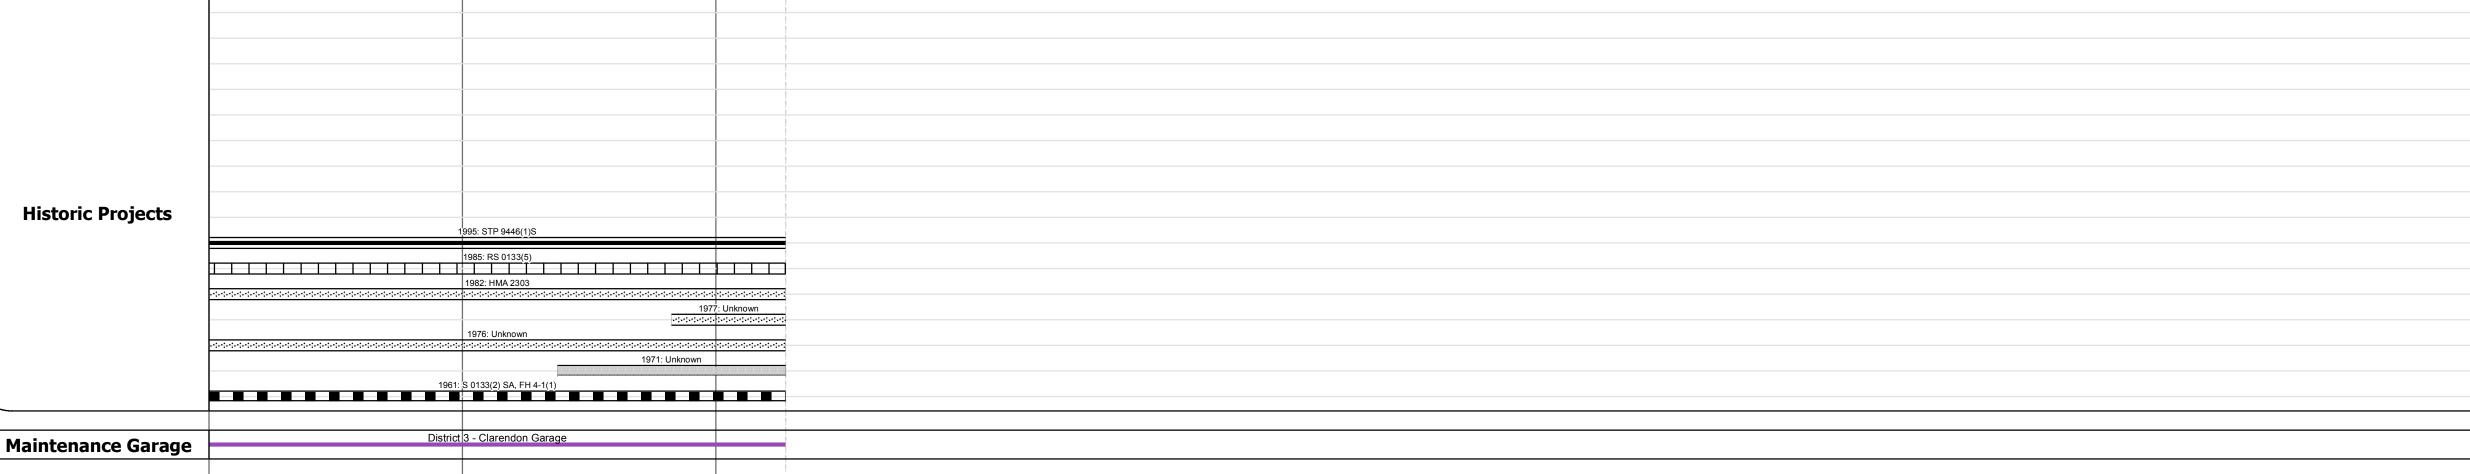

|                         | 1976: Unknown                 |
|-------------------------|-------------------------------|
|                         | 1971: Unknown                 |
|                         | 1961: S 0133(2) SA, FH 4-1(1) |
|                         |                               |
|                         | District 3 - Clarendon Garage |
| Maintenance Garage      | je                            |
|                         |                               |
| <b>Traffic Counters</b> |                               |
|                         |                               |
| Functional Class        |                               |
| Functional Class        | 7                             |
|                         |                               |
| Speed Zone              |                               |
|                         |                               |
| 2                       | 2012                          |
|                         | 2011                          |
|                         | 700                           |
|                         | 2010                          |
| 29                      | 2009                          |
| 2                       | 2008                          |
|                         |                               |
|                         | 2012                          |
|                         | 2012                          |
| 2                       | 2011                          |
| Crash Locations 20      | 2010                          |
| 2                       | 2009                          |
|                         | 2008                          |
| 2                       | 2000                          |

| Historic Projects                                                                                           | Functional Class                                                                                                                                                                                                                                                                                                                                                                                                                                                                                                                                                                                                                                                                                                                                                                                                                                                                                                                                                                                                                                                                                                                                                                                                                                                                                                                                                                                                                                                                                                                                                                                                                                                                                                                                                                                                                                                                                                                                                                                                                                                                                                               | Curves                 | Road Widths      | AADT                                                 | Mileage by Functional Class By Sheet |                  | Mileage by Town By Sheet |                         |          |        |                     | 1                        |
|-------------------------------------------------------------------------------------------------------------|--------------------------------------------------------------------------------------------------------------------------------------------------------------------------------------------------------------------------------------------------------------------------------------------------------------------------------------------------------------------------------------------------------------------------------------------------------------------------------------------------------------------------------------------------------------------------------------------------------------------------------------------------------------------------------------------------------------------------------------------------------------------------------------------------------------------------------------------------------------------------------------------------------------------------------------------------------------------------------------------------------------------------------------------------------------------------------------------------------------------------------------------------------------------------------------------------------------------------------------------------------------------------------------------------------------------------------------------------------------------------------------------------------------------------------------------------------------------------------------------------------------------------------------------------------------------------------------------------------------------------------------------------------------------------------------------------------------------------------------------------------------------------------------------------------------------------------------------------------------------------------------------------------------------------------------------------------------------------------------------------------------------------------------------------------------------------------------------------------------------------------|------------------------|------------------|------------------------------------------------------|--------------------------------------|------------------|--------------------------|-------------------------|----------|--------|---------------------|--------------------------|
| Retreatment Bituminous Concrete Gravel  Resurface Surface Treated                                           | → + 1 <b>→</b> 7 <b>→</b> 12 <b>→</b> 17                                                                                                                                                                                                                                                                                                                                                                                                                                                                                                                                                                                                                                                                                                                                                                                                                                                                                                                                                                                                                                                                                                                                                                                                                                                                                                                                                                                                                                                                                                                                                                                                                                                                                                                                                                                                                                                                                                                                                                                                                                                                                       | curve left curve right | <b>←</b> (ft)    | √ (count)  →                                         | 0133 7 - Rural - Major Collector     | 2.275            | WESTON - V155-1421       | 2.275 of 2.275          | DISTRICT | TOWN   | Date: 04/02/14      | ROUTE                    |
| Unknown  Bituminous Macadam  Bituminous Mix  Plant Mix                                                      | 6 — 11 — 16                                                                                                                                                                                                                                                                                                                                                                                                                                                                                                                                                                                                                                                                                                                                                                                                                                                                                                                                                                                                                                                                                                                                                                                                                                                                                                                                                                                                                                                                                                                                                                                                                                                                                                                                                                                                                                                                                                                                                                                                                                                                                                                    | Grades                 | Traffic Counters | Crash Locations                                      |                                      |                  |                          |                         |          |        |                     | VT-155                   |
| Skinny Mix  Bituminous Concrete  Cold Plane and Bituminous Concrete  Reclaimed Base and Bituminous Concrete | Speed Zones  SPEED | grade up               | (counter ID)     | Fatal Property Damage Only Injury Unknown Crash Type |                                      |                  |                          |                         | 2        | WESTON | 1 of 1 TWN mileage: | ETE mileag<br>0.0 to 2.2 |
| Concrete                                                                                                    | 25 30 35 40 45 50 55 60 65                                                                                                                                                                                                                                                                                                                                                                                                                                                                                                                                                                                                                                                                                                                                                                                                                                                                                                                                                                                                                                                                                                                                                                                                                                                                                                                                                                                                                                                                                                                                                                                                                                                                                                                                                                                                                                                                                                                                                                                                                                                                                                     |                        |                  |                                                      | Total N                              | ileage: 2.275 mi |                          | Total Mileage: 2.275 mi |          |        | 0.0 to 2.275        | 0.0 to 2.2               |