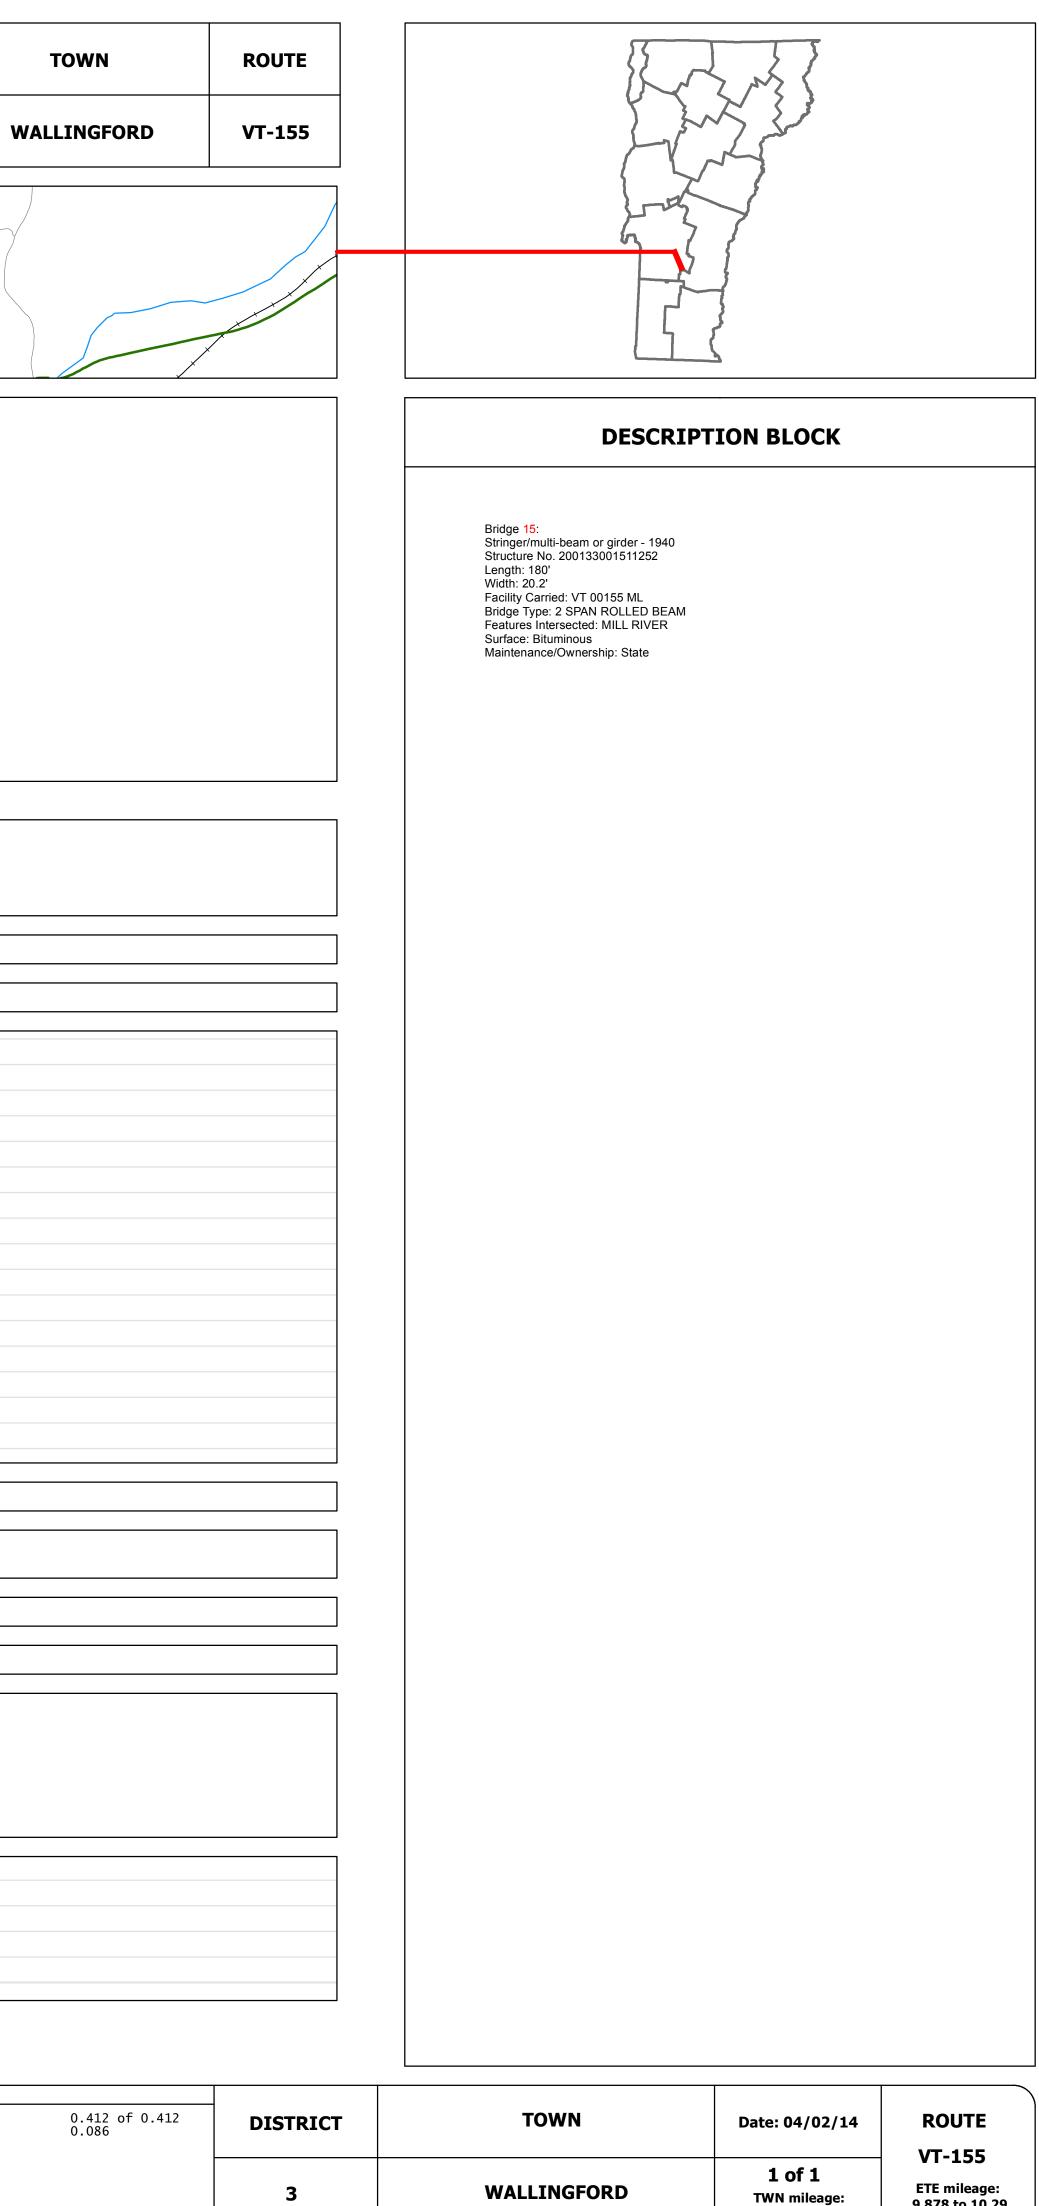

## Route Log Prog

| Base Map                                                                        |                                                 |                                        |     |      |          |  |
|---------------------------------------------------------------------------------|-------------------------------------------------|----------------------------------------|-----|------|----------|--|
|                                                                                 |                                                 |                                        |     | MOU  | NT<br>_Y |  |
|                                                                                 |                                                 |                                        |     |      |          |  |
|                                                                                 |                                                 |                                        |     |      |          |  |
| 1 in = 2,000 feet                                                               |                                                 |                                        |     | ~    |          |  |
| Stick Diagram                                                                   |                                                 | 00<br>1<br>1                           |     |      |          |  |
| <ul> <li>Town Boundary</li> <li>- Village/UC Boundaries</li> </ul>              | WALLINGFORD                                     |                                        |     |      |          |  |
| <ul> <li> District Boundaries</li> <li>- • State/Town Highway Change</li> </ul> | >                                               |                                        |     |      |          |  |
| Divided Highway Limits<br>Ghost Section Boundary                                | ST-(VT-140                                      | ST. (VT-140                            |     |      |          |  |
| FAU Limits                                                                      | ROUTE-140-EAST-(VT-140)                         |                                        |     |      |          |  |
| Town Center                                                                     | ROU                                             |                                        |     |      |          |  |
| Primary Structures                                                              |                                                 | Mil<br>River                           | 03) |      |          |  |
| Stations (Feet)                                                                 | .ST-(VT-140                                     | River                                  |     |      |          |  |
| Railroad Crossings                                                              | ROUTE-140-EAST (VT-140)                         |                                        |     |      |          |  |
| Divided State Highway<br>State Highway                                          | ROU                                             |                                        |     |      |          |  |
| Divided Class 1 Town Highway     Class 1 Town Highway                           |                                                 |                                        |     |      |          |  |
| Scale:1in = 2000 FEET                                                           | 0                                               | 1939<br>                               |     |      |          |  |
|                                                                                 | 0                                               |                                        |     |      |          |  |
| Travellane                                                                      | 20<br>24                                        | 20<br>24                               |     |      |          |  |
| Road Widths Lane Count                                                          |                                                 |                                        |     |      |          |  |
| Base<br>Subbase                                                                 | - 18" Gravel                                    |                                        |     |      |          |  |
| Curves                                                                          |                                                 |                                        |     |      |          |  |
|                                                                                 |                                                 |                                        |     |      |          |  |
| Grades                                                                          |                                                 |                                        |     |      |          |  |
|                                                                                 |                                                 |                                        |     |      |          |  |
|                                                                                 |                                                 |                                        |     |      |          |  |
|                                                                                 |                                                 |                                        |     |      |          |  |
|                                                                                 |                                                 |                                        |     |      |          |  |
|                                                                                 |                                                 |                                        |     |      |          |  |
|                                                                                 |                                                 |                                        |     |      |          |  |
|                                                                                 |                                                 |                                        |     |      |          |  |
| Historic Projects                                                               |                                                 |                                        |     |      |          |  |
|                                                                                 |                                                 |                                        |     |      |          |  |
|                                                                                 |                                                 | 1995: STP 9446(1)S<br>1985: RS 0133(5) |     |      |          |  |
|                                                                                 |                                                 |                                        |     |      |          |  |
|                                                                                 |                                                 | 1977: Unknown                          |     |      |          |  |
|                                                                                 |                                                 | 1941: ER 7                             |     |      |          |  |
| Maintenance Garage                                                              |                                                 |                                        |     |      |          |  |
|                                                                                 |                                                 |                                        |     |      |          |  |
| Traffic Counters                                                                |                                                 | S6R315<br>O                            |     |      |          |  |
|                                                                                 |                                                 |                                        |     |      |          |  |
| <b>Functional Class</b>                                                         | 7                                               | 7                                      |     |      |          |  |
| Speed Zone                                                                      | SPEED SPEED<br>LIMIT<br>35 30                   | INT 30                                 |     |      |          |  |
|                                                                                 | 940                                             | 1100                                   |     | <br> |          |  |
| 2012                                                                            | 940<br>930                                      | ↓ 1200                                 |     |      |          |  |
| AADT Counts 2010                                                                | 910                                             | € 1200                                 |     |      |          |  |
| 2009                                                                            | 1000                                            |                                        |     |      |          |  |
| 2008                                                                            | ↓ 1100<br>↓ ↓ ↓ ↓ ↓ ↓ ↓ ↓ ↓ ↓ ↓ ↓ ↓ ↓ ↓ ↓ ↓ ↓ ↓ | <                                      |     |      |          |  |
| 2012                                                                            |                                                 |                                        |     |      |          |  |
| 2011                                                                            | 1                                               |                                        |     |      |          |  |
| Crash Locations 2010                                                            | 1                                               |                                        |     |      |          |  |
| 2009                                                                            |                                                 |                                        |     |      |          |  |
| 2008                                                                            |                                                 |                                        |     |      |          |  |