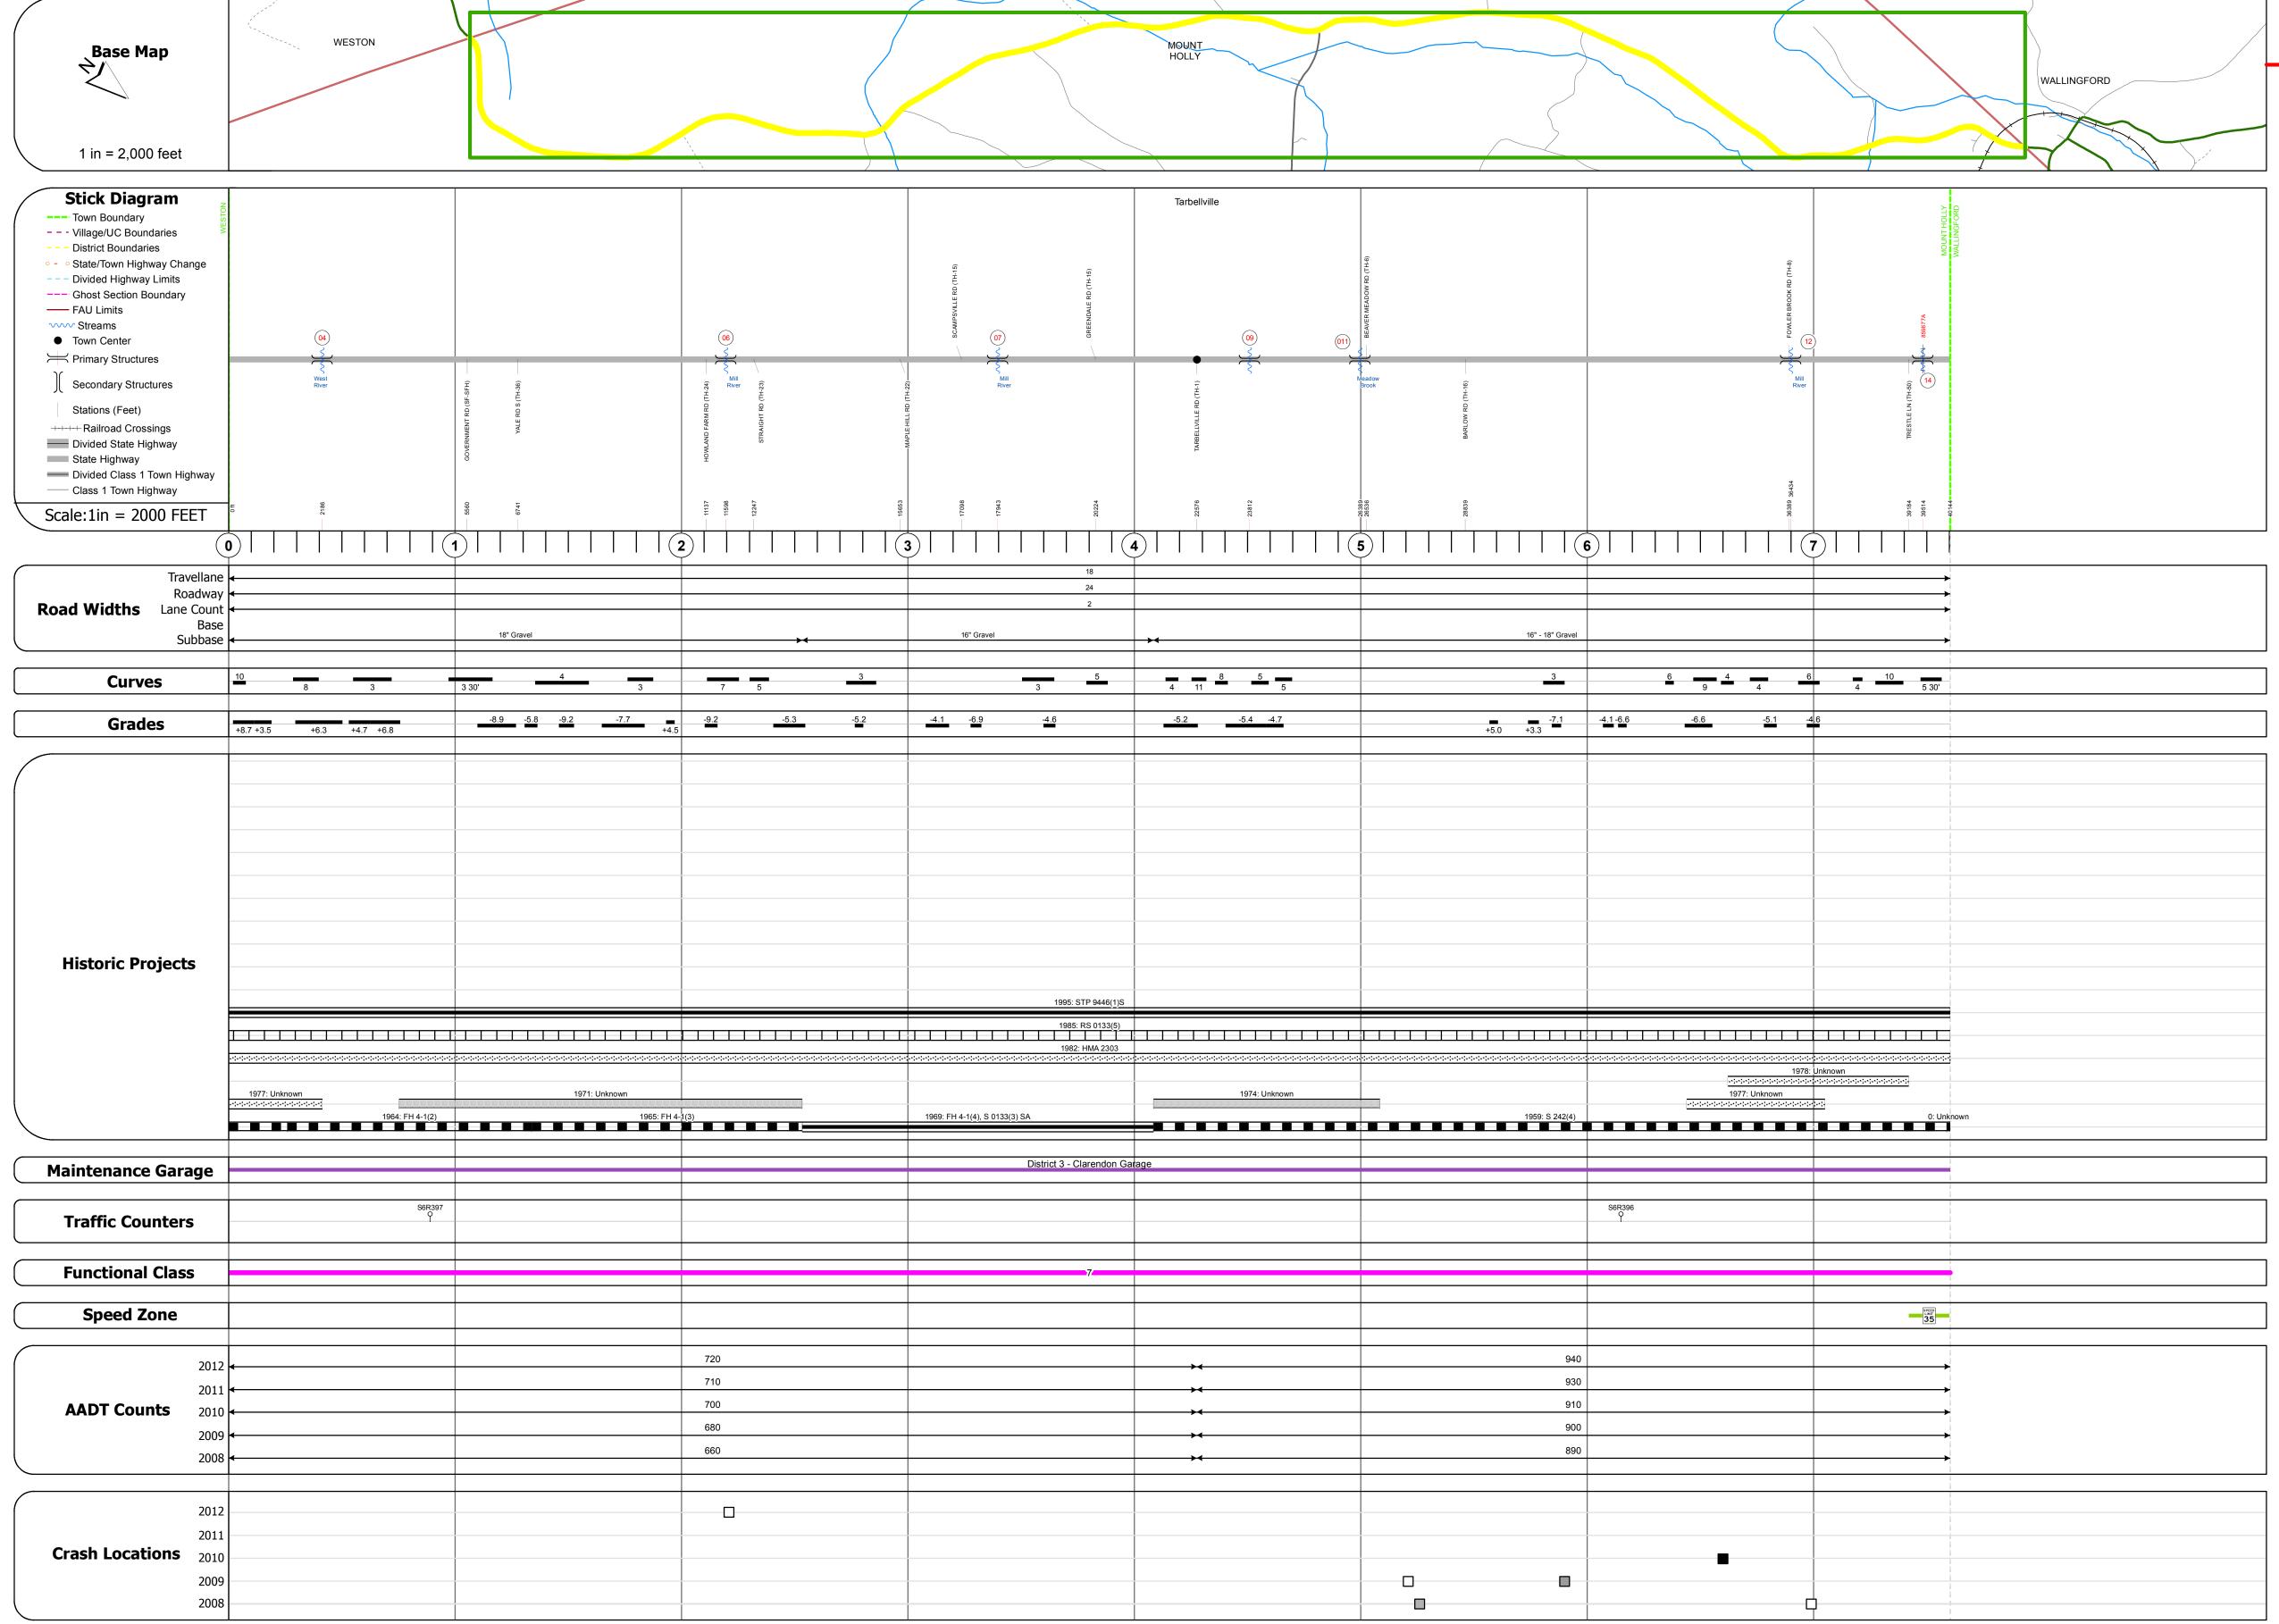

## **Route Log Progress Chart**

Please Note: Errors and Omissions May Exist.
Contact the VTrans Mapping Unit with questions or concerns.

DISTRICT TOWN ROUTE

3 MOUNT HOLLY VT-155

**DESCRIPTION BLOCK** 

Culvert 4: Culvert - 1964

Length: 10'

Culvert 6:

Culvert - 1965

Under Clearance: 4.0'

Maintenance: State

Length: 6' Under Clearance: 6.0'

Facility Carried: VT155 Bridge Type: A.C.C.G.M.P

Maintenance: State

Under Clearance: 11.5'

Facility Carried: VT155 Bridge Type: CGMPPA

Maintenance: State

Under Clearance: 5.0'

Maintenance: State

Under Clearance: 9.0' Facility Carried: VT155

Facility Carried: VT155 Bridge Type: RC BOX Features Intersected: BROOK

Culvert 7: Culvert - 1969

Length: 15'

Culvert 9:

Length: 8'

Culvert 11: Culvert - 1919

Length: 16'

Length: 41' Width: 30.8'

Length: 162'

Facility Carried: VT155 Bridge Type: RC BOX

Structure No. 300133000411121

Features Intersected: BROOK

Structure No. 300133000611121

Features Intersected: BROOK

Structure No. 300133000711121

Features Intersected: MILL RIVER

Culvert - 1959 Structure No. 300133000911121

Structure No. 300133001111121

Bridge Type: MULTIPLATE PIPE ARCH Features Intersected: MEADOW BROOK

Stringer/multi-beam or girder - 1900 Structure No. 200133001211122

Facility Carried: VT 00155 ML Bridge Type: ROLLED BEAM Features Intersected: MILL RIVER

Maintenance/Ownership: State

Girder and floorbeam system - 1903

Facility Carried: RAILROAD Bridge Type: RIVETED TWO GIRDER

Features Intersected: GMRR OVER MILL R. VT 155

Structure No. 200133001411122

Surface: Bituminous

| Historic Projects                                                                                                                                                                                                       | Functional Class                                                                                                                                                                                                                                                                                                                                                                                                                                                                                                                                                                                                                                                                                                                                                                                                                                                                                                                                                                                                                                                                                                                                                                                                                                                                                                                                                                                                                                                                                                                                                                                                                                                                                                                                                                                                                                                                                                                                                                                                                                                                                                              | Curves                                      | Road Widths      | AADT                                                                                                                                                                                                                                                                                                                                                                                                                                                                                                                                                                                                                                                                                                                                                                                                                                                                                                                                                                                                                                                                                                                                                                                                                                                                                                                                                                                                                                                                                                                                                                                                                                                                                                                                                                                                                                                                                                                                                                                                                                                                                                                      | Mileage by Functional Class By Shee | t                      | Mileage by Town By Sheet |                         |          |             |                              |                                |
|-------------------------------------------------------------------------------------------------------------------------------------------------------------------------------------------------------------------------|-------------------------------------------------------------------------------------------------------------------------------------------------------------------------------------------------------------------------------------------------------------------------------------------------------------------------------------------------------------------------------------------------------------------------------------------------------------------------------------------------------------------------------------------------------------------------------------------------------------------------------------------------------------------------------------------------------------------------------------------------------------------------------------------------------------------------------------------------------------------------------------------------------------------------------------------------------------------------------------------------------------------------------------------------------------------------------------------------------------------------------------------------------------------------------------------------------------------------------------------------------------------------------------------------------------------------------------------------------------------------------------------------------------------------------------------------------------------------------------------------------------------------------------------------------------------------------------------------------------------------------------------------------------------------------------------------------------------------------------------------------------------------------------------------------------------------------------------------------------------------------------------------------------------------------------------------------------------------------------------------------------------------------------------------------------------------------------------------------------------------------|---------------------------------------------|------------------|---------------------------------------------------------------------------------------------------------------------------------------------------------------------------------------------------------------------------------------------------------------------------------------------------------------------------------------------------------------------------------------------------------------------------------------------------------------------------------------------------------------------------------------------------------------------------------------------------------------------------------------------------------------------------------------------------------------------------------------------------------------------------------------------------------------------------------------------------------------------------------------------------------------------------------------------------------------------------------------------------------------------------------------------------------------------------------------------------------------------------------------------------------------------------------------------------------------------------------------------------------------------------------------------------------------------------------------------------------------------------------------------------------------------------------------------------------------------------------------------------------------------------------------------------------------------------------------------------------------------------------------------------------------------------------------------------------------------------------------------------------------------------------------------------------------------------------------------------------------------------------------------------------------------------------------------------------------------------------------------------------------------------------------------------------------------------------------------------------------------------|-------------------------------------|------------------------|--------------------------|-------------------------|----------|-------------|------------------------------|--------------------------------|
| Retreatment Resurface  Bituminous Concrete Bituminous Gravel Gravel Gravel                                                                                                                                              | 7 — 12 — 17<br>— 2 — 8 — 14 — 19                                                                                                                                                                                                                                                                                                                                                                                                                                                                                                                                                                                                                                                                                                                                                                                                                                                                                                                                                                                                                                                                                                                                                                                                                                                                                                                                                                                                                                                                                                                                                                                                                                                                                                                                                                                                                                                                                                                                                                                                                                                                                              | curve left                                  | <b>←</b> (ft)    | √ (count)  → (cou | 0133 7 - Rural - Major Collector    | 7.603                  | MOUNT HOLLY - V155-1112  | 7.603 of 7.603          | DISTRICT | TOWN        | Date: 04/02/14               | ROUTE                          |
| Unknown  Bituminous Mix  Skinny Mix | 6 —— 11 —— 16  Speed Zones                                                                                                                                                                                                                                                                                                                                                                                                                                                                                                                                                                                                                                                                                                                                                                                                                                                                                                                                                                                                                                                                                                                                                                                                                                                                                                                                                                                                                                                                                                                                                                                                                                                                                                                                                                                                                                                                                                                                                                                                                                                                                                    | Grades  ——————————————————————————————————— | Traffic Counters | Crash Locations  ■ Fatal                                                                                                                                                                                                                                                                                                                                                                                                                                                                                                                                                                                                                                                                                                                                                                                                                                                                                                                                                                                                                                                                                                                                                                                                                                                                                                                                                                                                                                                                                                                                                                                                                                                                                                                                                                                                                                                                                                                                                                                                                                                                                                  |                                     |                        |                          |                         | _        |             | 1 of 1                       | VT-155                         |
| Bituminous Seal Concrete Concrete                                                                                                                                                                                       | SPEED | grade down                                  | P                | ☐ Injury ☐ Unknown Crash Type                                                                                                                                                                                                                                                                                                                                                                                                                                                                                                                                                                                                                                                                                                                                                                                                                                                                                                                                                                                                                                                                                                                                                                                                                                                                                                                                                                                                                                                                                                                                                                                                                                                                                                                                                                                                                                                                                                                                                                                                                                                                                             |                                     | otal Mileage: 7 603 mi |                          | Total Mileage: 7 603 mi | 3        | MOUNT HOLLY | TWN mileage:<br>0.0 to 7.603 | ETE mileage:<br>2.275 to 9.878 |