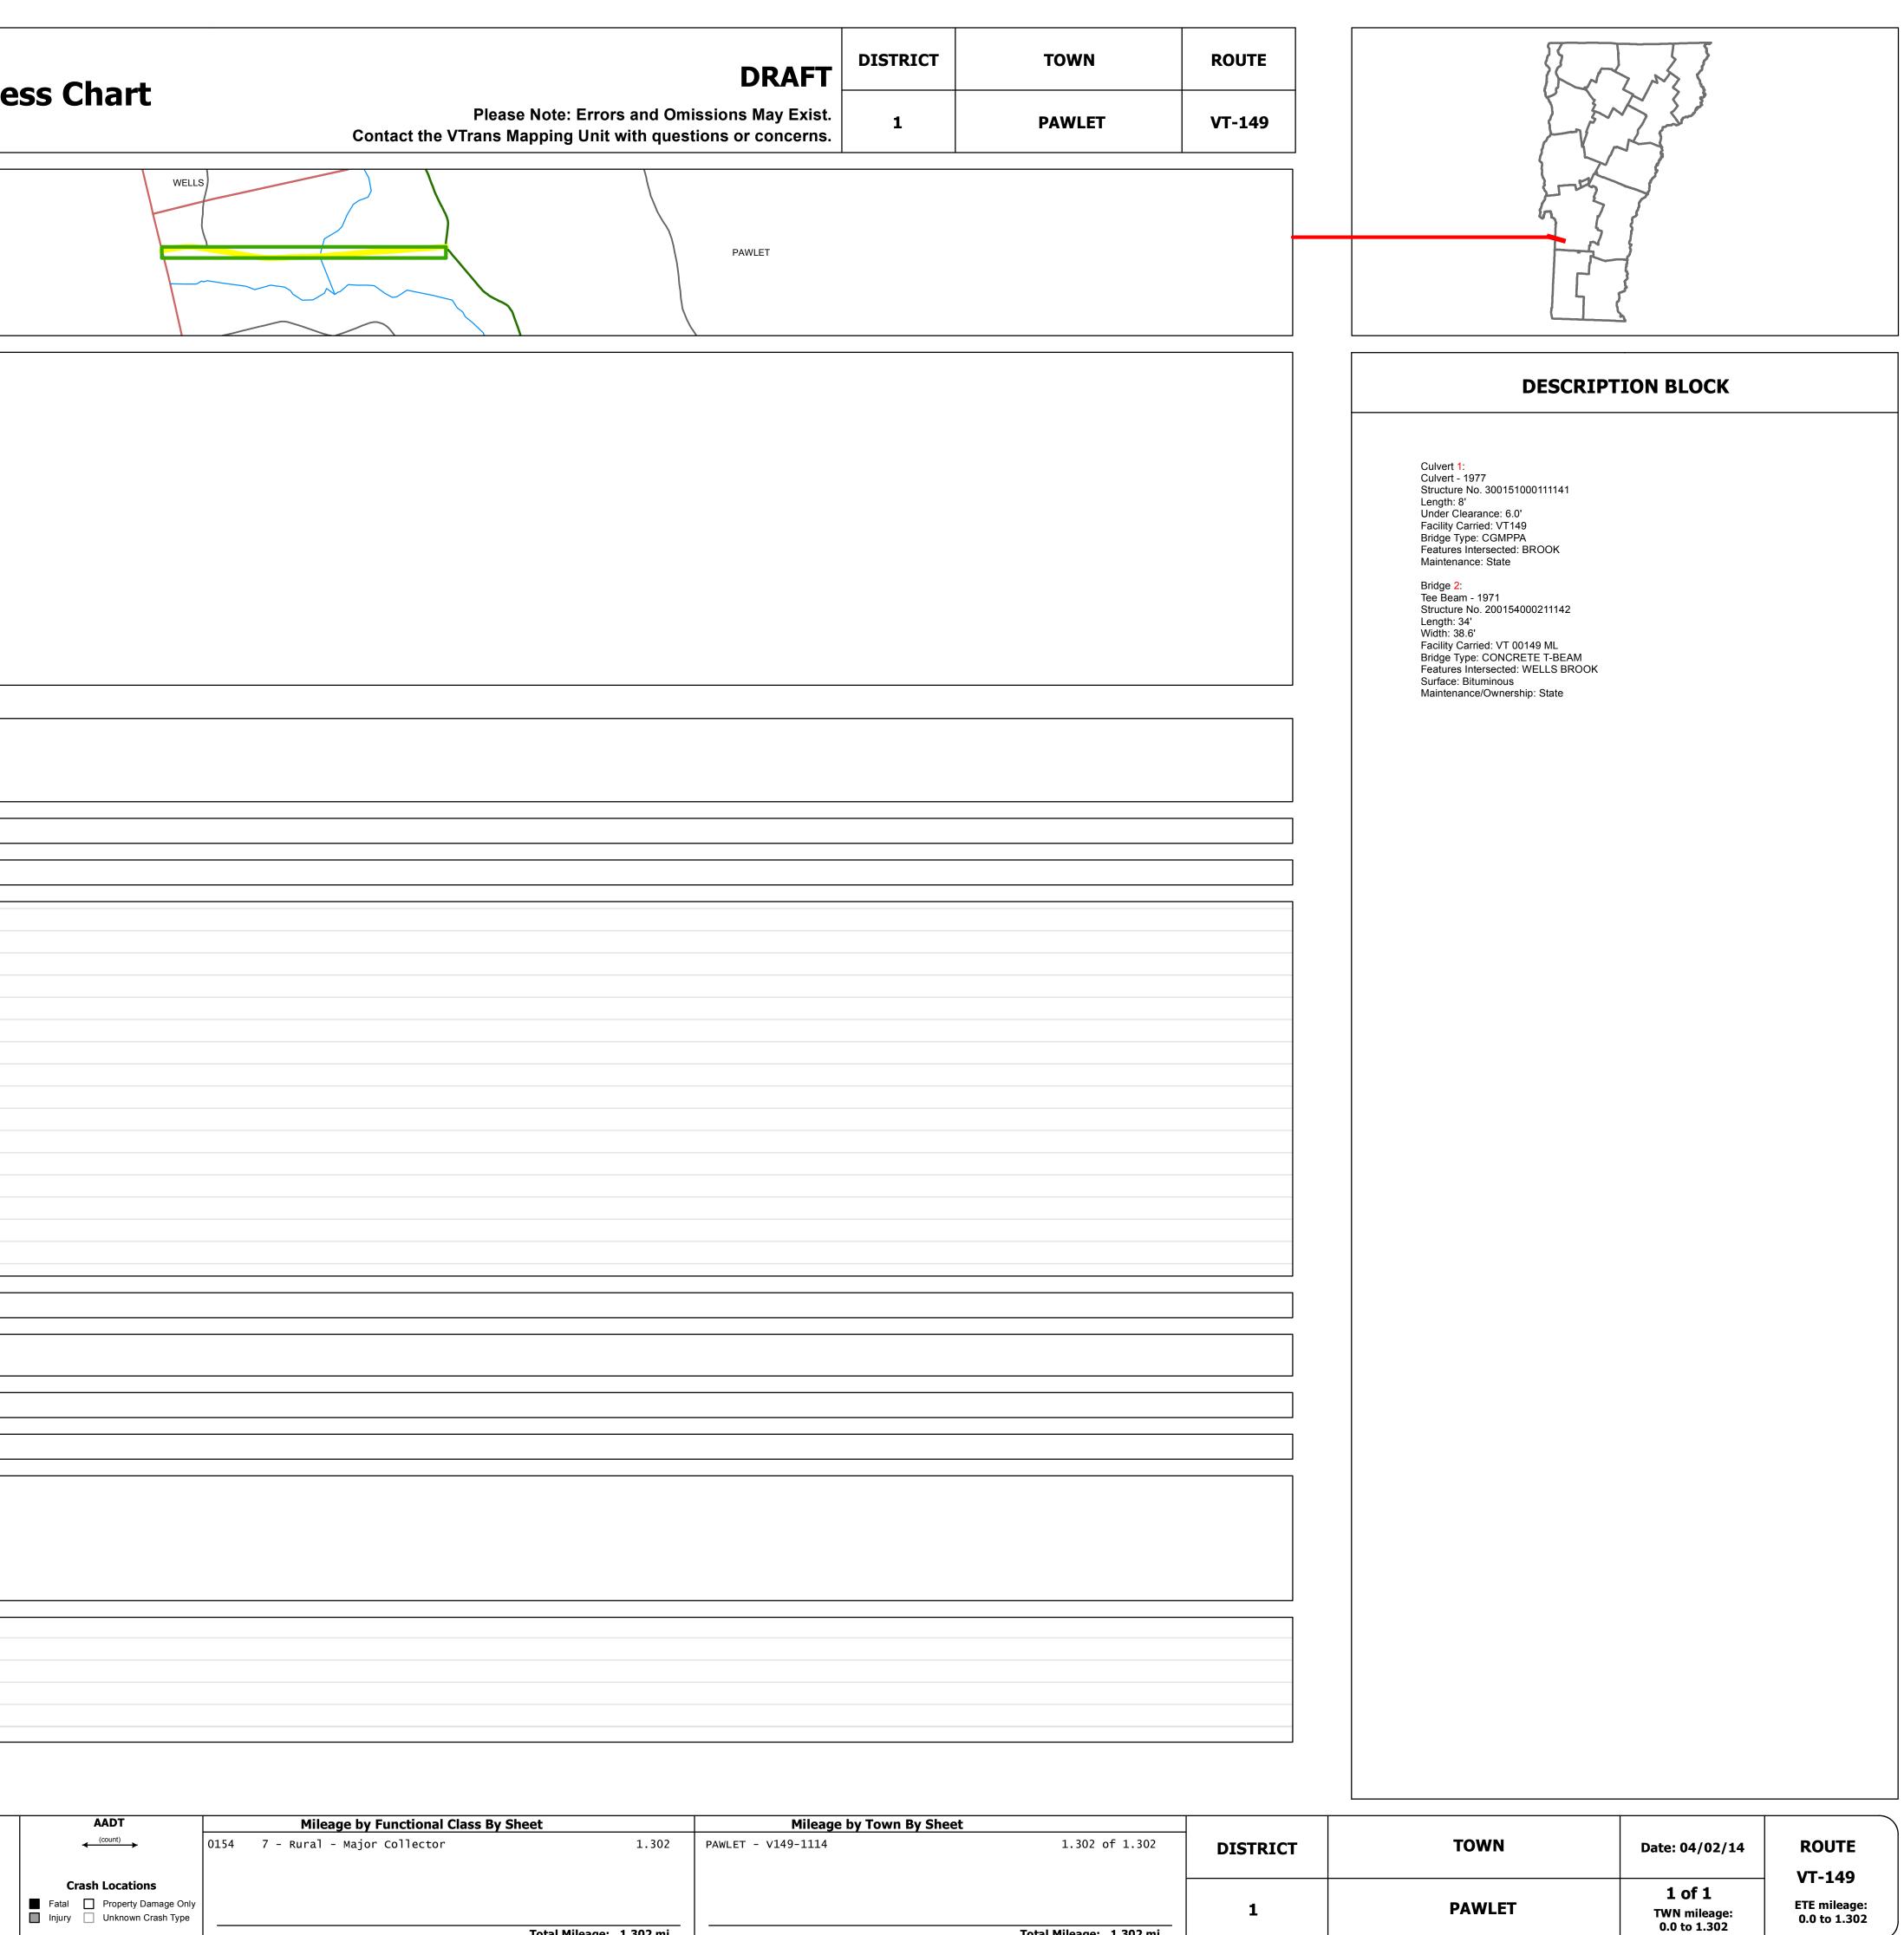

## **Route Log Progress Chart**

| (                                                                                  |                                          |                                                                                                                 |
|------------------------------------------------------------------------------------|------------------------------------------|-----------------------------------------------------------------------------------------------------------------|
| <b>B</b> ase Map                                                                   |                                          |                                                                                                                 |
|                                                                                    |                                          |                                                                                                                 |
|                                                                                    |                                          |                                                                                                                 |
| N                                                                                  |                                          |                                                                                                                 |
|                                                                                    |                                          |                                                                                                                 |
| 1 in = 2,000 feet                                                                  |                                          |                                                                                                                 |
|                                                                                    |                                          |                                                                                                                 |
| Stick Diagram                                                                      |                                          | Blossoms Corners                                                                                                |
| <ul> <li>Town Boundary</li> <li> Village/UC Boundaries</li> </ul>                  |                                          |                                                                                                                 |
| District Boundaries                                                                |                                          |                                                                                                                 |
| • - • State/Town Highway Change                                                    | (or HE)                                  |                                                                                                                 |
| <ul> <li>– – Divided Highway Limits</li> <li>– – Ghost Section Boundary</li> </ul> | BULL FROG HOLLOW (TH-8)                  |                                                                                                                 |
| FAU Limits                                                                         |                                          |                                                                                                                 |
| ····· Streams                                                                      |                                          | VT RTE 30 (VT.30)                                                                                               |
| Town Center     Frimary Structures                                                 |                                          |                                                                                                                 |
|                                                                                    | Kells<br>Brook                           |                                                                                                                 |
| Secondary Structures                                                               | Brook                                    | VT ATE 30 (VT.30)                                                                                               |
| Stations (Feet)                                                                    |                                          | Contraction of the second s |
| -+-+-+ Railroad Crossings Divided State Highway                                    |                                          |                                                                                                                 |
| State Highway                                                                      |                                          |                                                                                                                 |
| Divided Class 1 Town Highway                                                       |                                          |                                                                                                                 |
| Capitor 1 Town Highway                                                             | 0 ft 741<br>1125<br>3845                 | 98<br>2<br>2<br>8                                                                                               |
| Scale:1in = 2000 FEET                                                              |                                          |                                                                                                                 |
| (                                                                                  | $\mathbf{\hat{0}}$                     ( |                                                                                                                 |
| Travelland                                                                         | 18 20                                    |                                                                                                                 |
| Roadway                                                                            |                                          | 24                                                                                                              |
| <b>Road Widths</b> Lane Coun                                                       | 2                                        |                                                                                                                 |
| Base<br>Subbase                                                                    |                                          |                                                                                                                 |
|                                                                                    |                                          |                                                                                                                 |
| Curves                                                                             | 4 2 4                                    |                                                                                                                 |
|                                                                                    | Z *                                      |                                                                                                                 |
| Grades                                                                             |                                          |                                                                                                                 |
|                                                                                    |                                          |                                                                                                                 |
|                                                                                    |                                          |                                                                                                                 |
|                                                                                    |                                          |                                                                                                                 |
|                                                                                    |                                          |                                                                                                                 |
|                                                                                    |                                          |                                                                                                                 |
|                                                                                    |                                          |                                                                                                                 |
|                                                                                    |                                          |                                                                                                                 |
|                                                                                    |                                          |                                                                                                                 |
|                                                                                    |                                          |                                                                                                                 |
|                                                                                    |                                          |                                                                                                                 |
| Historic Projects                                                                  |                                          |                                                                                                                 |
| -                                                                                  | 2001: AC STP 9818( <u>1</u> )S           |                                                                                                                 |
|                                                                                    | 1986: HN                                 | MA 2629                                                                                                         |
|                                                                                    | 1986: HMA 2629 1983: RS 0154(1)          |                                                                                                                 |
|                                                                                    | 1979: Unknown 1971: RF 015-1(1) 19       | 979: Unknown                                                                                                    |
|                                                                                    | 1958: Unknown                            |                                                                                                                 |
|                                                                                    | 1950: Unknown                            |                                                                                                                 |
|                                                                                    | 1934: NRS 154                            |                                                                                                                 |
|                                                                                    |                                          |                                                                                                                 |
| Maintonance Caraca                                                                 | District 1 - East Dorset Garage          |                                                                                                                 |
| Maintenance Garage                                                                 |                                          |                                                                                                                 |
|                                                                                    | S6R011 S6R154                            |                                                                                                                 |
| Traffic Counters                                                                   | Г                                        |                                                                                                                 |
|                                                                                    |                                          |                                                                                                                 |
| <b>Functional Class</b>                                                            | 7                                        |                                                                                                                 |
|                                                                                    |                                          |                                                                                                                 |
| Speed Zone                                                                         |                                          |                                                                                                                 |
|                                                                                    |                                          |                                                                                                                 |
| 2012                                                                               | 5200 2200                                | <b>&gt;</b>                                                                                                     |
| 201                                                                                | 4700 2100                                | → →                                                                                                             |
| AADT Counts 2010                                                                   | 4100 1000                                | <b>→</b>                                                                                                        |
| 2009                                                                               | 4100 2000                                |                                                                                                                 |
| 200                                                                                | 4400 2000                                | → →                                                                                                             |
|                                                                                    |                                          |                                                                                                                 |
|                                                                                    |                                          |                                                                                                                 |
| 2012                                                                               |                                          |                                                                                                                 |
| 201                                                                                |                                          |                                                                                                                 |
| Crash Locations 2010                                                               | 1                                        |                                                                                                                 |
| 2009                                                                               | )                                        |                                                                                                                 |
| 2008                                                                               |                                          |                                                                                                                 |
|                                                                                    |                                          |                                                                                                                 |

| Historic Projects                                                               | Functional Class                                                                                                                                                                                                                                                                                                                                                                                                                                                                                                                                                                                                                                                                                                                                                                                                                                                                                                                                                                                                                                                                                                                                                                                                                                                                                                                                                                                                                                                                                                                                                                                                                                                                                                                                                                                                                                                                                                                                                                                                                                                                                                              | Curves      | Road Widths                  | AADT                          | Mileage by Functional Class By S | Sheet                   | Mileage by Town By She | et                      |
|---------------------------------------------------------------------------------|-------------------------------------------------------------------------------------------------------------------------------------------------------------------------------------------------------------------------------------------------------------------------------------------------------------------------------------------------------------------------------------------------------------------------------------------------------------------------------------------------------------------------------------------------------------------------------------------------------------------------------------------------------------------------------------------------------------------------------------------------------------------------------------------------------------------------------------------------------------------------------------------------------------------------------------------------------------------------------------------------------------------------------------------------------------------------------------------------------------------------------------------------------------------------------------------------------------------------------------------------------------------------------------------------------------------------------------------------------------------------------------------------------------------------------------------------------------------------------------------------------------------------------------------------------------------------------------------------------------------------------------------------------------------------------------------------------------------------------------------------------------------------------------------------------------------------------------------------------------------------------------------------------------------------------------------------------------------------------------------------------------------------------------------------------------------------------------------------------------------------------|-------------|------------------------------|-------------------------------|----------------------------------|-------------------------|------------------------|-------------------------|
| Retreatment Bituminous Gravel                                                   | ⊢ <u></u> + 1 <b>−−−</b> 7 <b>−−−</b> 12 <b>−−−</b> 17                                                                                                                                                                                                                                                                                                                                                                                                                                                                                                                                                                                                                                                                                                                                                                                                                                                                                                                                                                                                                                                                                                                                                                                                                                                                                                                                                                                                                                                                                                                                                                                                                                                                                                                                                                                                                                                                                                                                                                                                                                                                        | curve left  | <b>←</b> (ft) →              | (count)                       | 0154 7 - Rural - Major Collector | 1.302                   | PAWLET - V149-1114     | 1.302 of 1.302          |
| Resurface Concrete Surface Treated Gravel                                       | <b>2 8 14 19</b>                                                                                                                                                                                                                                                                                                                                                                                                                                                                                                                                                                                                                                                                                                                                                                                                                                                                                                                                                                                                                                                                                                                                                                                                                                                                                                                                                                                                                                                                                                                                                                                                                                                                                                                                                                                                                                                                                                                                                                                                                                                                                                              | curve right |                              |                               |                                  |                         |                        |                         |
| Bituminous Mix                                                                  | 6 11 16                                                                                                                                                                                                                                                                                                                                                                                                                                                                                                                                                                                                                                                                                                                                                                                                                                                                                                                                                                                                                                                                                                                                                                                                                                                                                                                                                                                                                                                                                                                                                                                                                                                                                                                                                                                                                                                                                                                                                                                                                                                                                                                       | Grades      | Traffic Counters             | Crash Locations               |                                  |                         |                        |                         |
| Cold Plane and Reclaimed Base and Bituminous and Bituminous                     | Speed Zones                                                                                                                                                                                                                                                                                                                                                                                                                                                                                                                                                                                                                                                                                                                                                                                                                                                                                                                                                                                                                                                                                                                                                                                                                                                                                                                                                                                                                                                                                                                                                                                                                                                                                                                                                                                                                                                                                                                                                                                                                                                                                                                   | grade up    | (counter ID)                 | Fatal 🔲 Property Damage Only  |                                  |                         |                        |                         |
| Bituminous Seal Concrete Concrete                                               | SPEED | grade down  | Y                            | 🔲 Injury 🗌 Unknown Crash Type |                                  |                         |                        |                         |
|                                                                                 |                                                                                                                                                                                                                                                                                                                                                                                                                                                                                                                                                                                                                                                                                                                                                                                                                                                                                                                                                                                                                                                                                                                                                                                                                                                                                                                                                                                                                                                                                                                                                                                                                                                                                                                                                                                                                                                                                                                                                                                                                                                                                                                               |             |                              |                               |                                  | Total Mileage: 1.302 mi |                        | Total Mileage: 1.302 mi |
| Concrete  For More Information Contact - Vermont Agency of Transportation, Poli | cy, Planning and Intermodal Development Division -                                                                                                                                                                                                                                                                                                                                                                                                                                                                                                                                                                                                                                                                                                                                                                                                                                                                                                                                                                                                                                                                                                                                                                                                                                                                                                                                                                                                                                                                                                                                                                                                                                                                                                                                                                                                                                                                                                                                                                                                                                                                            |             | rive, Montpelier, VT 05633-5 |                               |                                  | Total Mileage: 1.302 mi |                        | Total Mileage: 1.30     |