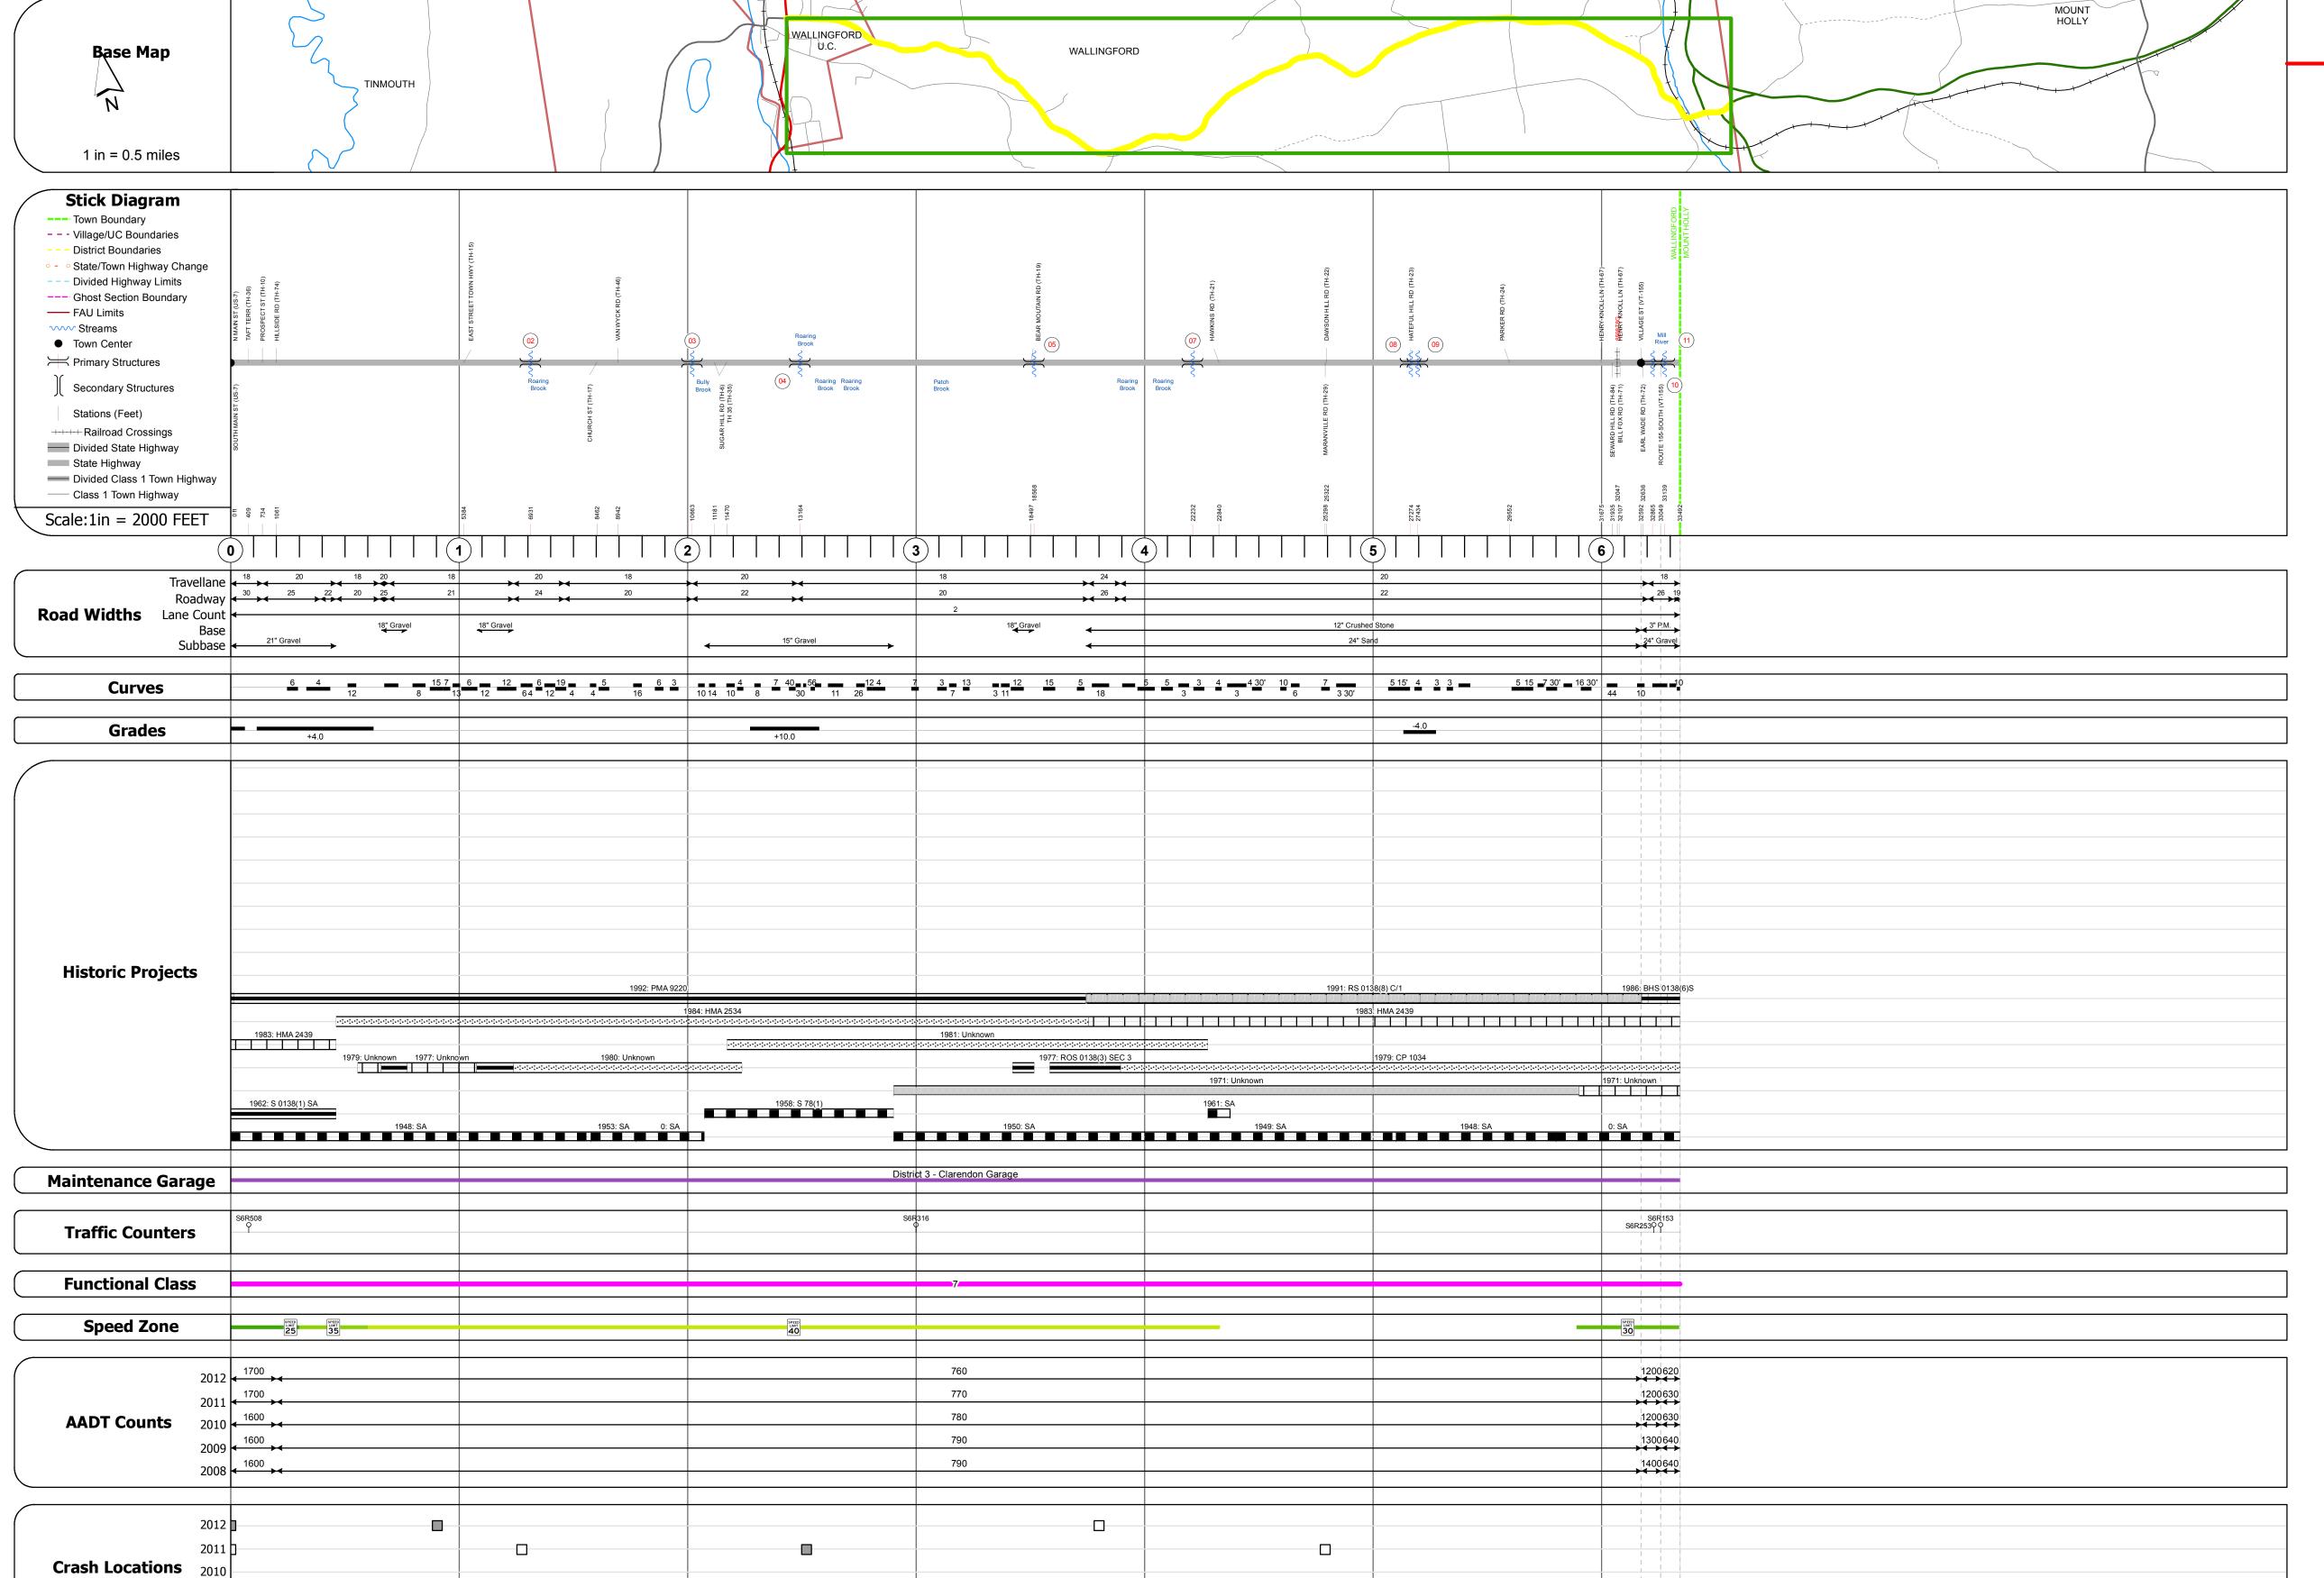

## **Route Log Progress Chart**

Please Note: Errors and Omissions May Exist.
Contact the VTrans Mapping Unit with questions or concerns.

**DRAFT** 

DISTRICT TOWN ROUTE

3 WALLINGFORD VT-140

| <b>DESCRIPTION BLOCK</b> |
|--------------------------|
|--------------------------|

Bridge 2:
Slab - 1948
Structure No. 300138000211251
Length: 22'
Width: 24.0'
Under Clearance: 11.0'
Facility Carried: VT140
Bridge Type: CONCRETE SLAB
Features Intersected: ROARING BROOK
Surface: Bituminous
Maintenance: State

Slab - 1927
Structure No. 300138000311251
Length: 21'
Width: 20.0'
Under Clearance: 4.0'
Facility Carried: VT140
Bridge Type: CONCRETE SLAB
Features Intersected: ROARING BROOK
Surface: Bituminous
Maintenance: State

Bridge 4:
Slab - 1929
Structure No. 300138000411251
Length: 21'
Width: 24.0'
Under Clearance: 6.5'
Facility Carried: VT140
Bridge Type: CONCRETE SLAB
Features Intersected: ROARING BROOK
Surface: Bituminous
Maintenance: State

Bridge 5:
Slab - 1918
Structure No. 300138000511251
Length: 11'
Width: 24.0'
Under Clearance: 3.0'
Facility Carried: VT140
Bridge Type: CONCRETE SLAB
Features Intersected: BROOK
Surface: Bituminous
Maintenance: State

Culvert - 1992
Structure No. 300138000711251
Length: 7'
Under Clearance: 4.42'
Facility Carried: VT140
Bridge Type: ALUMINUM PIPE ARCH
Features Intersected: ROARING BROOK
Maintenance: State

Culvert - 1992
Structure No. 300138000811251
Length: 8'
Under Clearance: 5.25'
Facility Carried: VT140
Bridge Type: ALUM. PIPE ARCH
Features Intersected: BROOK
Maintenance: State
Culvert 9:

Culvert 8:

Culvert - 1992
Structure No. 300138000911251
Length: 8'
Under Clearance: 5.33'
Facility Carried: VT140
Bridge Type: ALUM. PIPE ARCH
Features Intersected: BROOK
Maintenance: State

Bridge 10:
Stringer/multi-beam or girder - 1986
Structure No. 200138001011252
Length: 118'
Width: 32.7'
Facility Carried: VT 00140 ML
Bridge Type: 2 SP CONT STEEL BEAM
Features Intersected: MILL RIVER
Surface: Bituminous
Maintenance/Ownership: State

Bridge 11:
Tee Beam - 1928
Structure No. 200138001111252
Length: 41'
Width: 33.0'
Facility Carried: VT 00140 ML
Bridge Type: TBEAM WIDE W SLAB
Features Intersected: BROOK
Surface: Bituminous
Maintenance/Ownership: State

2009

Mileage by Functional Class By Sheet

0138 7 - Rural - Major Collector 6.34

Total Mileage: 6.343 m

|      | Mileage by Town By Sheet |                         |
|------|--------------------------|-------------------------|
| 343  | WALLINGFORD - V140-1125  | 6.343 of 6.343          |
|      |                          |                         |
| 3 mi |                          | Total Mileage: 6.343 mi |
|      |                          |                         |

\_\_\_

DISTRICT

TOWN

Date: 04/02/14

3

WALLINGFORD

TWN mileage: 0.0 to 6.343

**ROUTE** 

VT-140

ETE mileage:

0.0 to 6.343