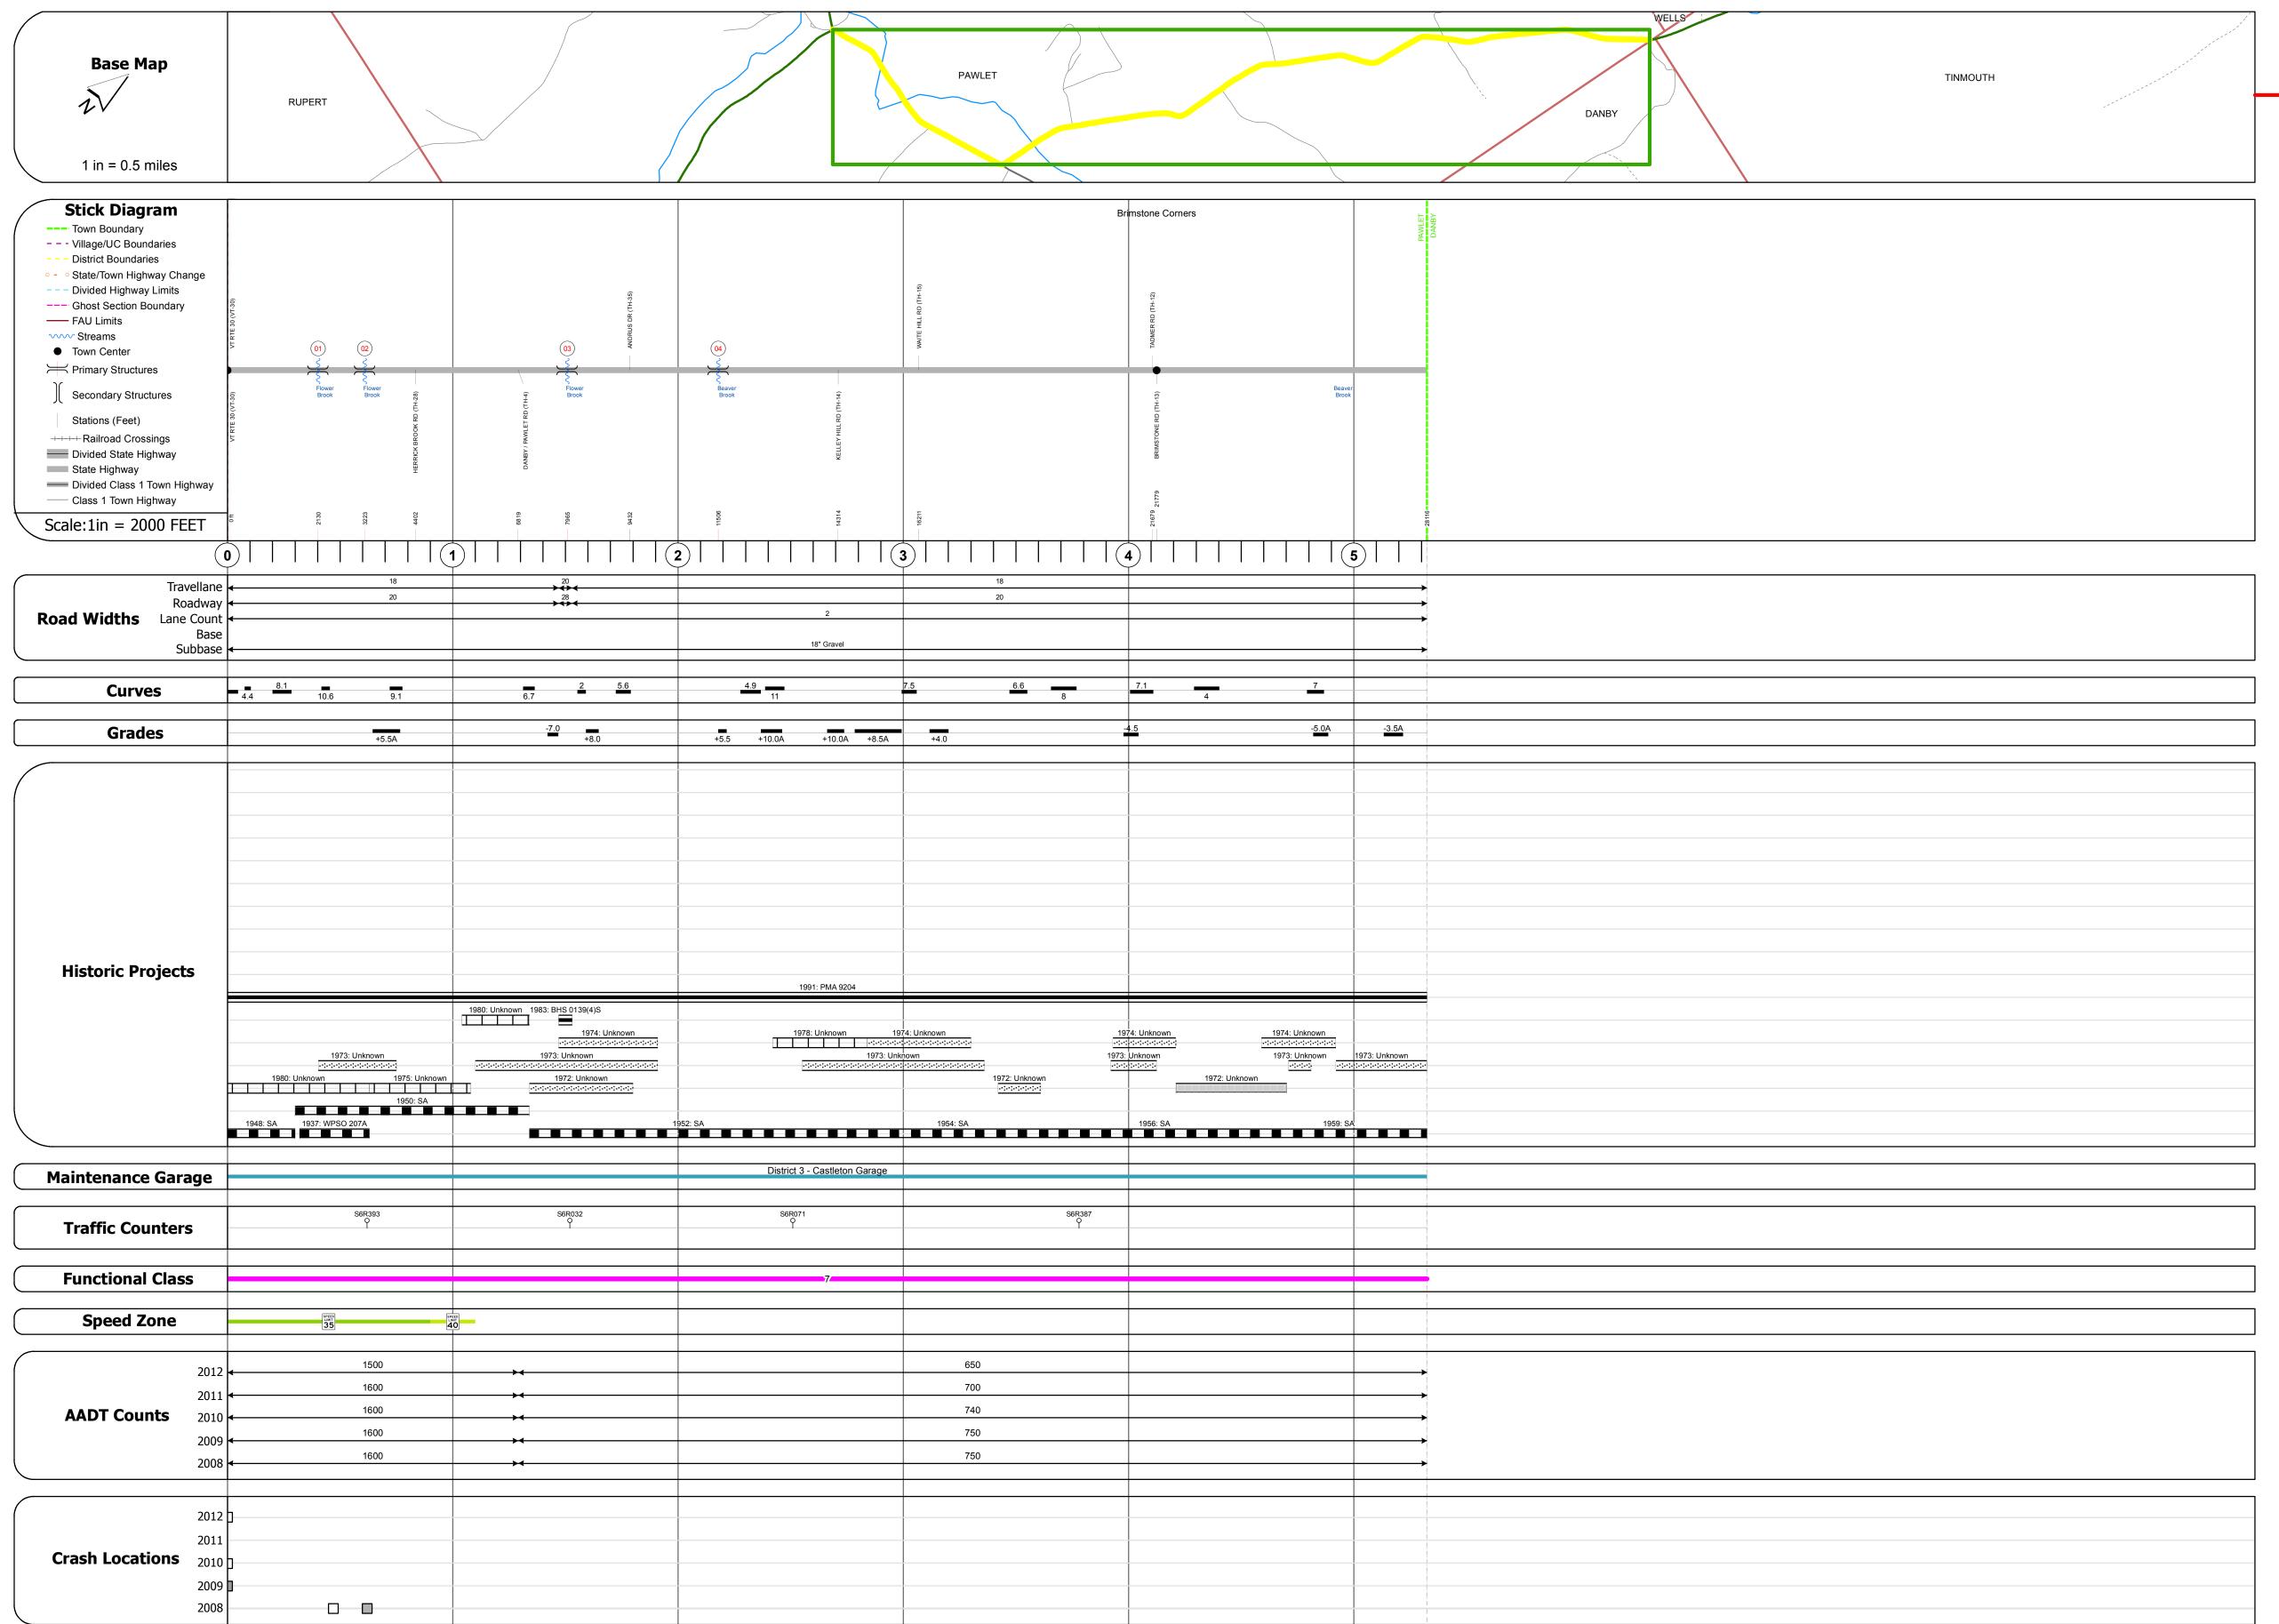

## **Route Log Progress Chart**

Please Note: Errors and Omissions May Exist.
Contact the VTrans Mapping Unit with questions or concerns.

DISTRICT TOWN ROUTE

1 PAWLET VT-133

**DESCRIPTION BLOCK** 

Stringer/multi-beam or girder - 1936

Features Intersected: FLOWER BROOK

Structure No. 200139000111142

Facility Carried: VT 00133 ML Bridge Type: ROLLED BEAM

Maintenance/Ownership: State

Structure No. 200139000211142

Facility Carried: VT 00133 ML Bridge Type: CONCRETE T-BEAM

Maintenance/Ownership: State

Structure No. 200139000311142

Facility Carried: VT 00133 ML Bridge Type: CONCRETE T-BEAM

Maintenance/Ownership: State

Structure No. 300139000411141

Features Intersected: FLOWER BROOK

Features Intersected: FLOWER BROOK

Surface: Bituminous

Bridge <mark>2</mark>: Tee Beam - 1936

Surface: Bituminous

Bridge <mark>3</mark>: Tee Beam - 1937

Surface: Bituminous

Under Clearance: 4.58'
Facility Carried: VT133
Bridge Type: CGMPPA
Features Intersected: BROOK

Maintenance: State

Length: 54' Width: 30.2'

Culvert 4:

Length: 16' Width: 24.5'

Culvert - 1946

Length: 54'

Width: 24.0'

Length: 64' Width: 25.5'

| TOWN   | Date: 04/02/14      | ROUTE                            |
|--------|---------------------|----------------------------------|
| PAWLET | 1 of 1 TWN mileage: | VT-133 ETE mileage: 0.0 to 5.325 |