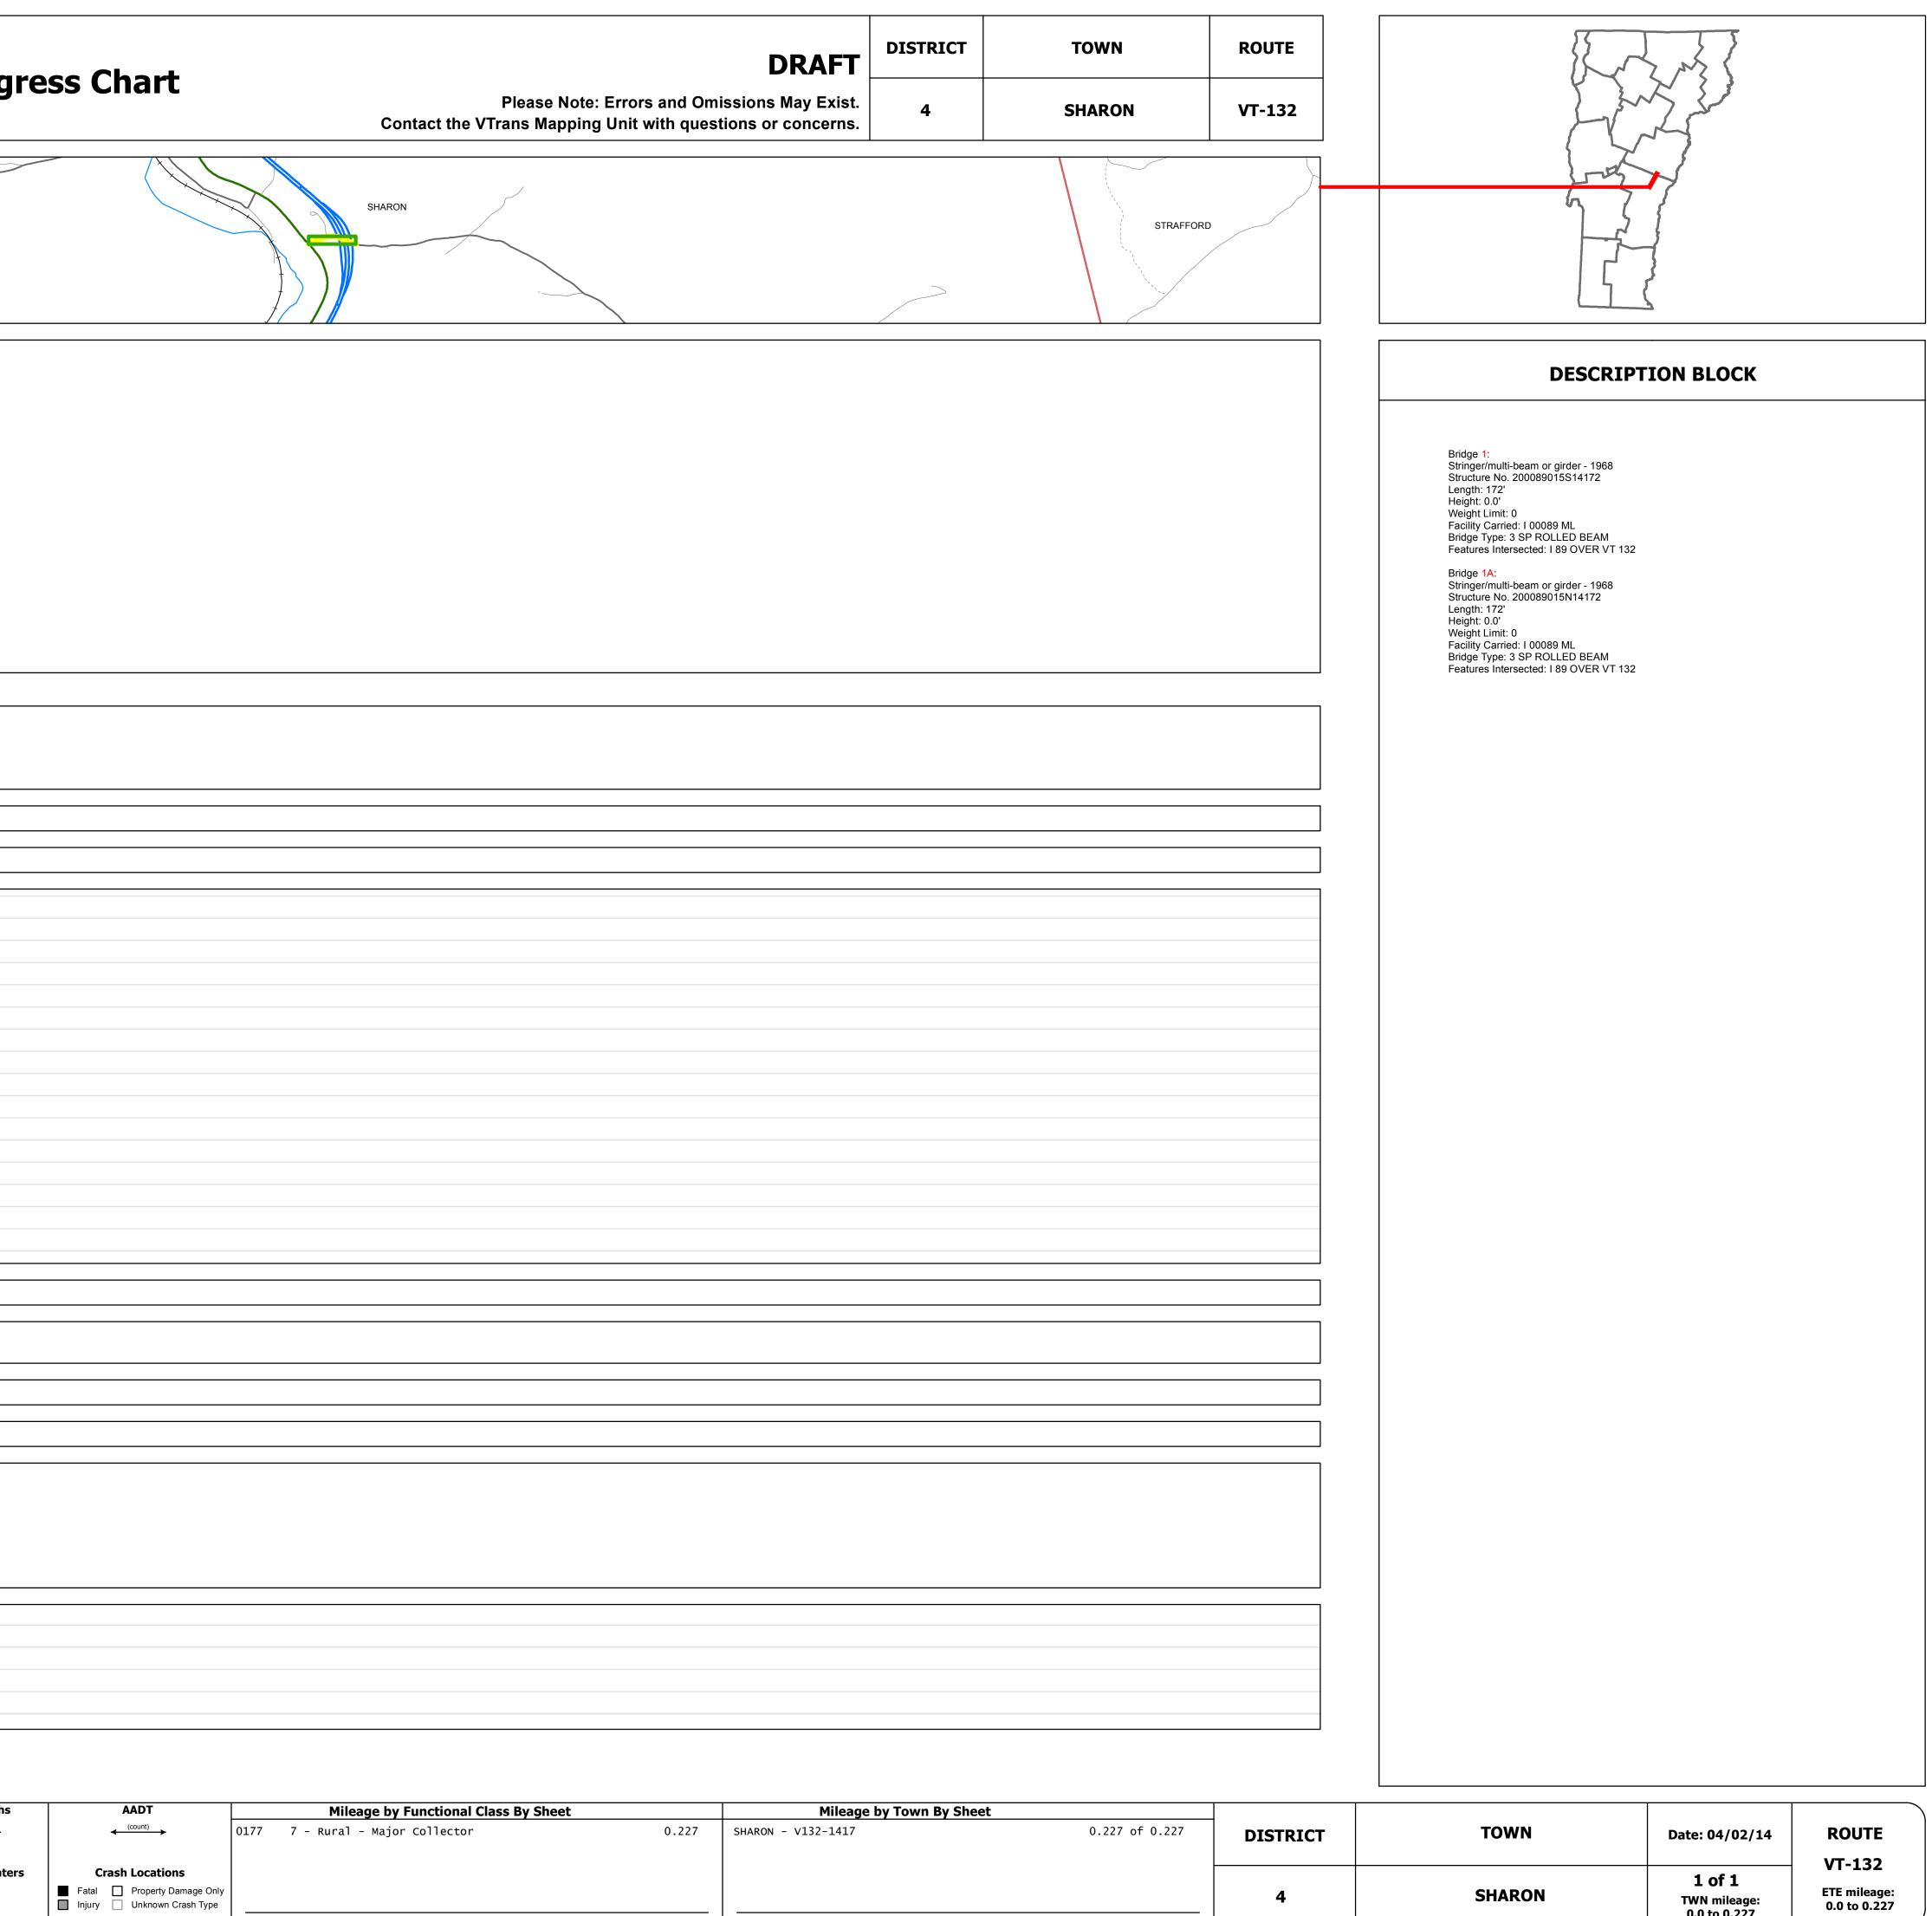

## **Route Log Prog**

| Base Map                                                                           |                                                                                       |
|------------------------------------------------------------------------------------|---------------------------------------------------------------------------------------|
|                                                                                    | POMFRET                                                                               |
|                                                                                    |                                                                                       |
|                                                                                    |                                                                                       |
|                                                                                    |                                                                                       |
| 1 in = 2,000 feet                                                                  |                                                                                       |
|                                                                                    |                                                                                       |
| Stick Diagram                                                                      |                                                                                       |
| Town Boundary                                                                      | District 4<br>White River<br>Garage                                                   |
| <ul> <li>– – Village/UC Boundaries</li> </ul>                                      |                                                                                       |
| District Boundaries                                                                |                                                                                       |
| <ul> <li>- • State/Town Highway Change</li> <li> Divided Highway Limits</li> </ul> |                                                                                       |
| Ghost Section Boundary                                                             | -14)<br>NTAN                                                                          |
| FAU Limits                                                                         | ROUTE 14 (VT-14)                                                                      |
| Streams                                                                            | ROUTE 14 (VT-14)<br>INTERSIATE ENTANCELEXIT (1-89)<br>INTERSIATE ENTANCELEXIT (1-89)  |
| • Town Center                                                                      |                                                                                       |
| Primary Structures                                                                 | $(01)(1\overline{A})$                                                                 |
| Secondary Structures                                                               |                                                                                       |
| Stations (Feet)                                                                    | ROUTE 14 (VT-14)<br>IN TERSTATE ENTANCELEXIT (H-80)<br>INTERSTATE ENTANCELEXIT (H-80) |
| Railroad Crossings                                                                 |                                                                                       |
| Divided State Highway                                                              |                                                                                       |
| State Highway                                                                      |                                                                                       |
| Divided Class 1 Town Highway     Class 1 Town Highway                              |                                                                                       |
| <u> </u>                                                                           | 001 001 001 001 001 000 001 000 000 000                                               |
| Scale:1in = 2000 FEET                                                              |                                                                                       |
| (                                                                                  | 0)                                                                                    |
|                                                                                    |                                                                                       |
| Travellane                                                                         |                                                                                       |
| Roadway<br>Road Widths Lane Count                                                  |                                                                                       |
| Base                                                                               |                                                                                       |
| ( Subbase                                                                          | < 18" Gravel →                                                                        |
|                                                                                    |                                                                                       |
| Curves                                                                             |                                                                                       |
|                                                                                    |                                                                                       |
| Grades                                                                             |                                                                                       |
| Glades                                                                             |                                                                                       |
|                                                                                    |                                                                                       |
| (                                                                                  |                                                                                       |
|                                                                                    |                                                                                       |
|                                                                                    |                                                                                       |
|                                                                                    |                                                                                       |
|                                                                                    |                                                                                       |
|                                                                                    |                                                                                       |
|                                                                                    |                                                                                       |
|                                                                                    |                                                                                       |
|                                                                                    |                                                                                       |
|                                                                                    |                                                                                       |
| Historic Projects                                                                  |                                                                                       |
|                                                                                    |                                                                                       |
|                                                                                    |                                                                                       |
|                                                                                    |                                                                                       |
|                                                                                    |                                                                                       |
|                                                                                    |                                                                                       |
|                                                                                    |                                                                                       |
|                                                                                    | 1968: I 89-1(7) C/4                                                                   |
| $\mathbf{X}$                                                                       | 0: SA                                                                                 |
|                                                                                    |                                                                                       |
| Maintenance Garage                                                                 |                                                                                       |
| . In tenance of age                                                                |                                                                                       |
| (                                                                                  | SeY2e0<br>Q                                                                           |
| Traffic Counters                                                                   |                                                                                       |
| (                                                                                  |                                                                                       |
|                                                                                    |                                                                                       |
| <b>Functional Class</b>                                                            | 7                                                                                     |
|                                                                                    |                                                                                       |
| Speed Zone                                                                         | 25                                                                                    |
|                                                                                    |                                                                                       |
| (                                                                                  | 3300 240000                                                                           |
|                                                                                    | 3300 240000                                                                           |
|                                                                                    | 2200.240000                                                                           |
| AADT Counts 2010                                                                   |                                                                                       |
| 2009                                                                               | 3300 240000                                                                           |
| 2008                                                                               |                                                                                       |
|                                                                                    | -                                                                                     |
|                                                                                    |                                                                                       |
| 2012                                                                               |                                                                                       |
| 2011                                                                               |                                                                                       |
| Crash Locations 2010                                                               |                                                                                       |
|                                                                                    |                                                                                       |
| 2009                                                                               |                                                                                       |
| 2008                                                                               |                                                                                       |
|                                                                                    |                                                                                       |

| Histo                          | oric Projects                                                 | Functional Class                                                                                      | Curves                           | Road Widths                 | AADT                        | Mileage by Functional Class By Sheet   | Mileage by Town By Sheet |
|--------------------------------|---------------------------------------------------------------|-------------------------------------------------------------------------------------------------------|----------------------------------|-----------------------------|-----------------------------|----------------------------------------|--------------------------|
| Retreatment Resurface          | Bituminous Gravel<br>Concrete<br>Bituminous Gravel            |                                                                                                       | curve left                       | (ft)                        | (count)                     | 0177 7 - Rural - Major Collector 0.227 | SHARON - V132-1417       |
| Unknown<br>Bituminous Mix      | Macadam Plant Mix                                             | $2 \longrightarrow 8 \longrightarrow 14 \longrightarrow 19$ $6 \longrightarrow 11 \longrightarrow 16$ | Grades                           | Traffic Counters            | Crash Locations             |                                        |                          |
| Skinny Mix                     | Bituminous and Bituminous                                     | Speed Zones                                                                                           | grade up                         | (counter ID)<br>Q           | Fatal Property Damage Only  |                                        |                          |
|                                | Concrete                                                      | 25 30 35 40 45 50 55 60 65                                                                            | ─ grade down                     |                             | Injury Unknown Crash Type   | Total Mileage: 0.227 mi                |                          |
| For More Information Contact - | <ul> <li>Vermont Agency of Transportation, Policy,</li> </ul> | , Planning and Intermodal Development Division - Ma                                                   | pping Unit, 1 National Life Driv | ve, Montpelier, VT 05633-50 | 01 Telephone: 802-828-2600. |                                        |                          |