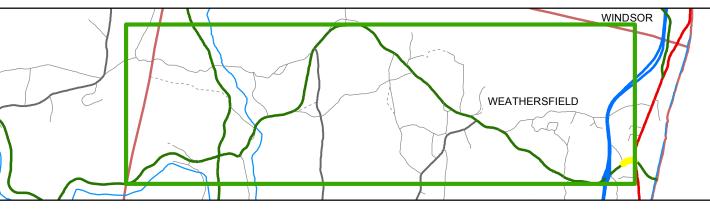

| VTrans                                                                                                                                                                                                                                                    | Working to Get You There<br>Vermont Agency of Transportation | Route Log Prog |
|-----------------------------------------------------------------------------------------------------------------------------------------------------------------------------------------------------------------------------------------------------------|--------------------------------------------------------------|----------------|
| Base Map<br>$\widehat{N}$<br>1 in = 1.25 miles                                                                                                                                                                                                            | MOUNT<br>HOLLY<br>LUDLOW                                     | CAVENDISH      |
| Stick Diagram Town Boundary Village/UC Boundaries District Boundaries State/Town Highway Change Divided Highway Limits Ghost Section Boundary FAU Limits Streams Town Center                                                                              |                                                              |                |
| <ul> <li>Primary Structures</li> <li>Secondary Structures</li> <li>Stations (Feet)</li> <li>+++++ Railroad Crossings</li> <li>Divided State Highway</li> <li>State Highway</li> <li>Divided Class 1 Town Highway</li> <li>Class 1 Town Highway</li> </ul> |                                                              |                |
| Scale:1in = 2000 FEET                                                                                                                                                                                                                                     |                                                              |                |

| Travellane<br>Roadway<br><b>Road Widths</b> Lane Count<br>Base<br>Subbase |  |
|---------------------------------------------------------------------------|--|
| Curves                                                                    |  |
| Grades                                                                    |  |
| Historic Projects                                                         |  |
| Maintenance Garage                                                        |  |

|                        | •    |  |  |
|------------------------|------|--|--|
|                        |      |  |  |
| Traffic Counter        |      |  |  |
|                        | 5    |  |  |
|                        |      |  |  |
| Functional Clas        | s    |  |  |
|                        |      |  |  |
| Speed Zone             |      |  |  |
|                        |      |  |  |
| (                      | 2012 |  |  |
|                        | 2011 |  |  |
| <b>AADT</b> Counts     |      |  |  |
| AADT Counts            | 2010 |  |  |
|                        | 2009 |  |  |
|                        | 2008 |  |  |
|                        |      |  |  |
|                        | 2012 |  |  |
|                        |      |  |  |
| <b>Crash Locations</b> | 2011 |  |  |
|                        | 2010 |  |  |
|                        | 2009 |  |  |
| Ν                      | 2008 |  |  |
| <b>`</b>               | 1    |  |  |

| Detre stars at        | -                         | Functional Class                                                                    | Curves     | Road Widths      | AADT                        | Mileage by Functional Class By Sheet                                     |                         | Mileage by Town By Sheet   |
|-----------------------|---------------------------|-------------------------------------------------------------------------------------|------------|------------------|-----------------------------|--------------------------------------------------------------------------|-------------------------|----------------------------|
| Retreatment Resurface | Concrete                  | ·+ 1 <b></b> 7 <b></b> 12 <b></b> 17                                                | curve left | (ft)             | (count)                     | 018-1 2 - Rural - Principal Arterial<br>0146 7 - Rural - Major Collector | 0.502                   | WEATHERSFIELD - V131-1420W |
|                       | Bituminous Gravel         | 2 8 — 14 — 19                                                                       |            |                  |                             | 0146 7 - Rural - Major Collector                                         | 8.145                   |                            |
| Bituminous Mix        | Cold Plane and            | <b>6 11 16</b>                                                                      | Grades     | Traffic Counters | Crash Locations             |                                                                          |                         |                            |
| Skinny Mix            | Bituminous and Bituminous | Speed Zones                                                                         | grade up   | (counter ID)     | Fatal Property Damage Only  |                                                                          |                         |                            |
| Bituminous Seal       | Concrete Concrete         | SPEED SPEED SPEED SPEED SPEED SPEED SPEED SPEED SPEED LIMIT LIMIT LIMIT LIMIT LIMIT | grade down | Ŷ                | Injury 🗌 Unknown Crash Type |                                                                          |                         |                            |
|                       | Concrete                  |                                                                                     |            |                  |                             |                                                                          | Total Mileage: 8.647 mi |                            |