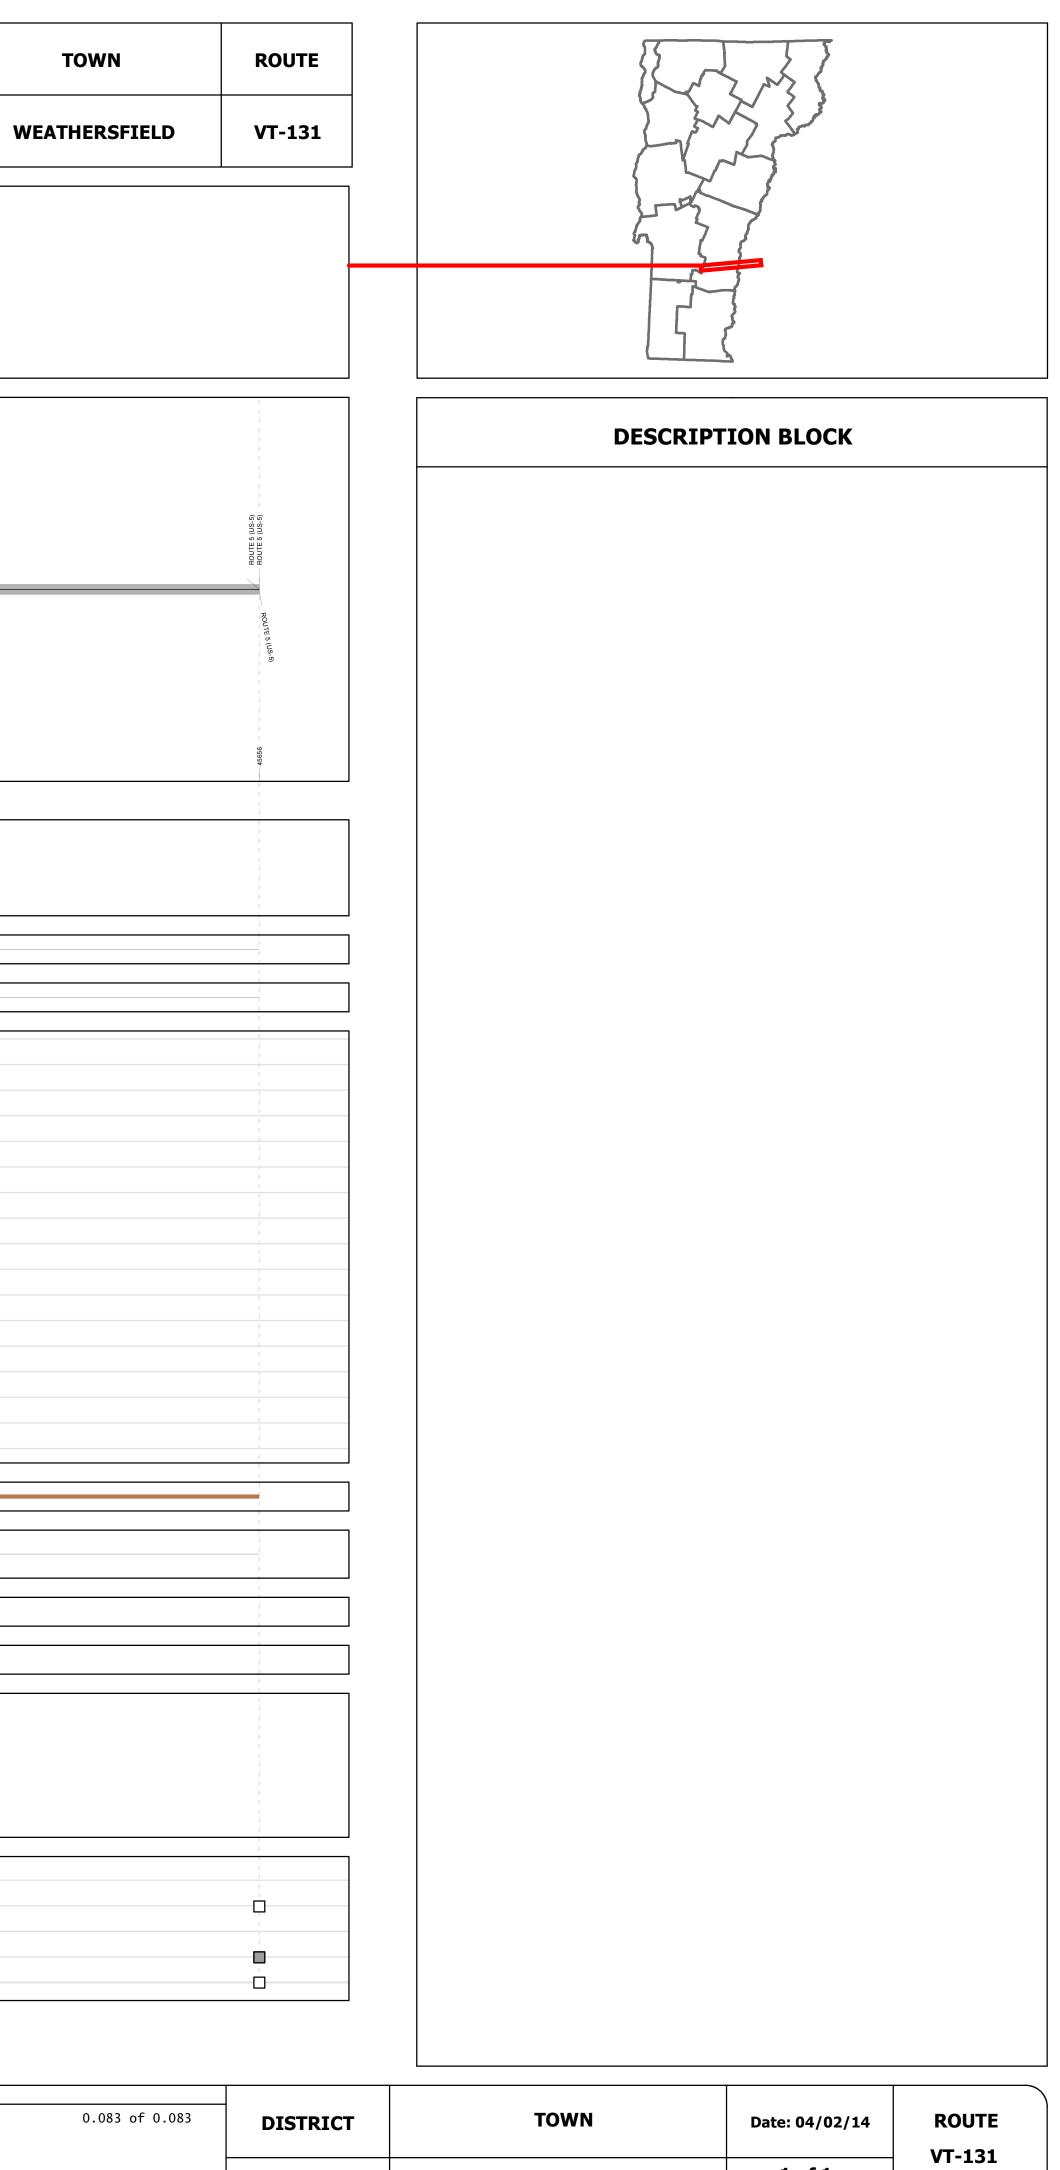

## DISTRICT DRAFT

2

Please Note: Errors and Omissions May Exist. Contact the VTrans Mapping Unit with questions or concerns.

District 2 - Chester Garage

WEATHERSFIELD 2 Total Mileage: 0.083 mi

1 of 1 TWN mileage: 8.564 to 8.647

ETE mileage: 16.216 to 16.299